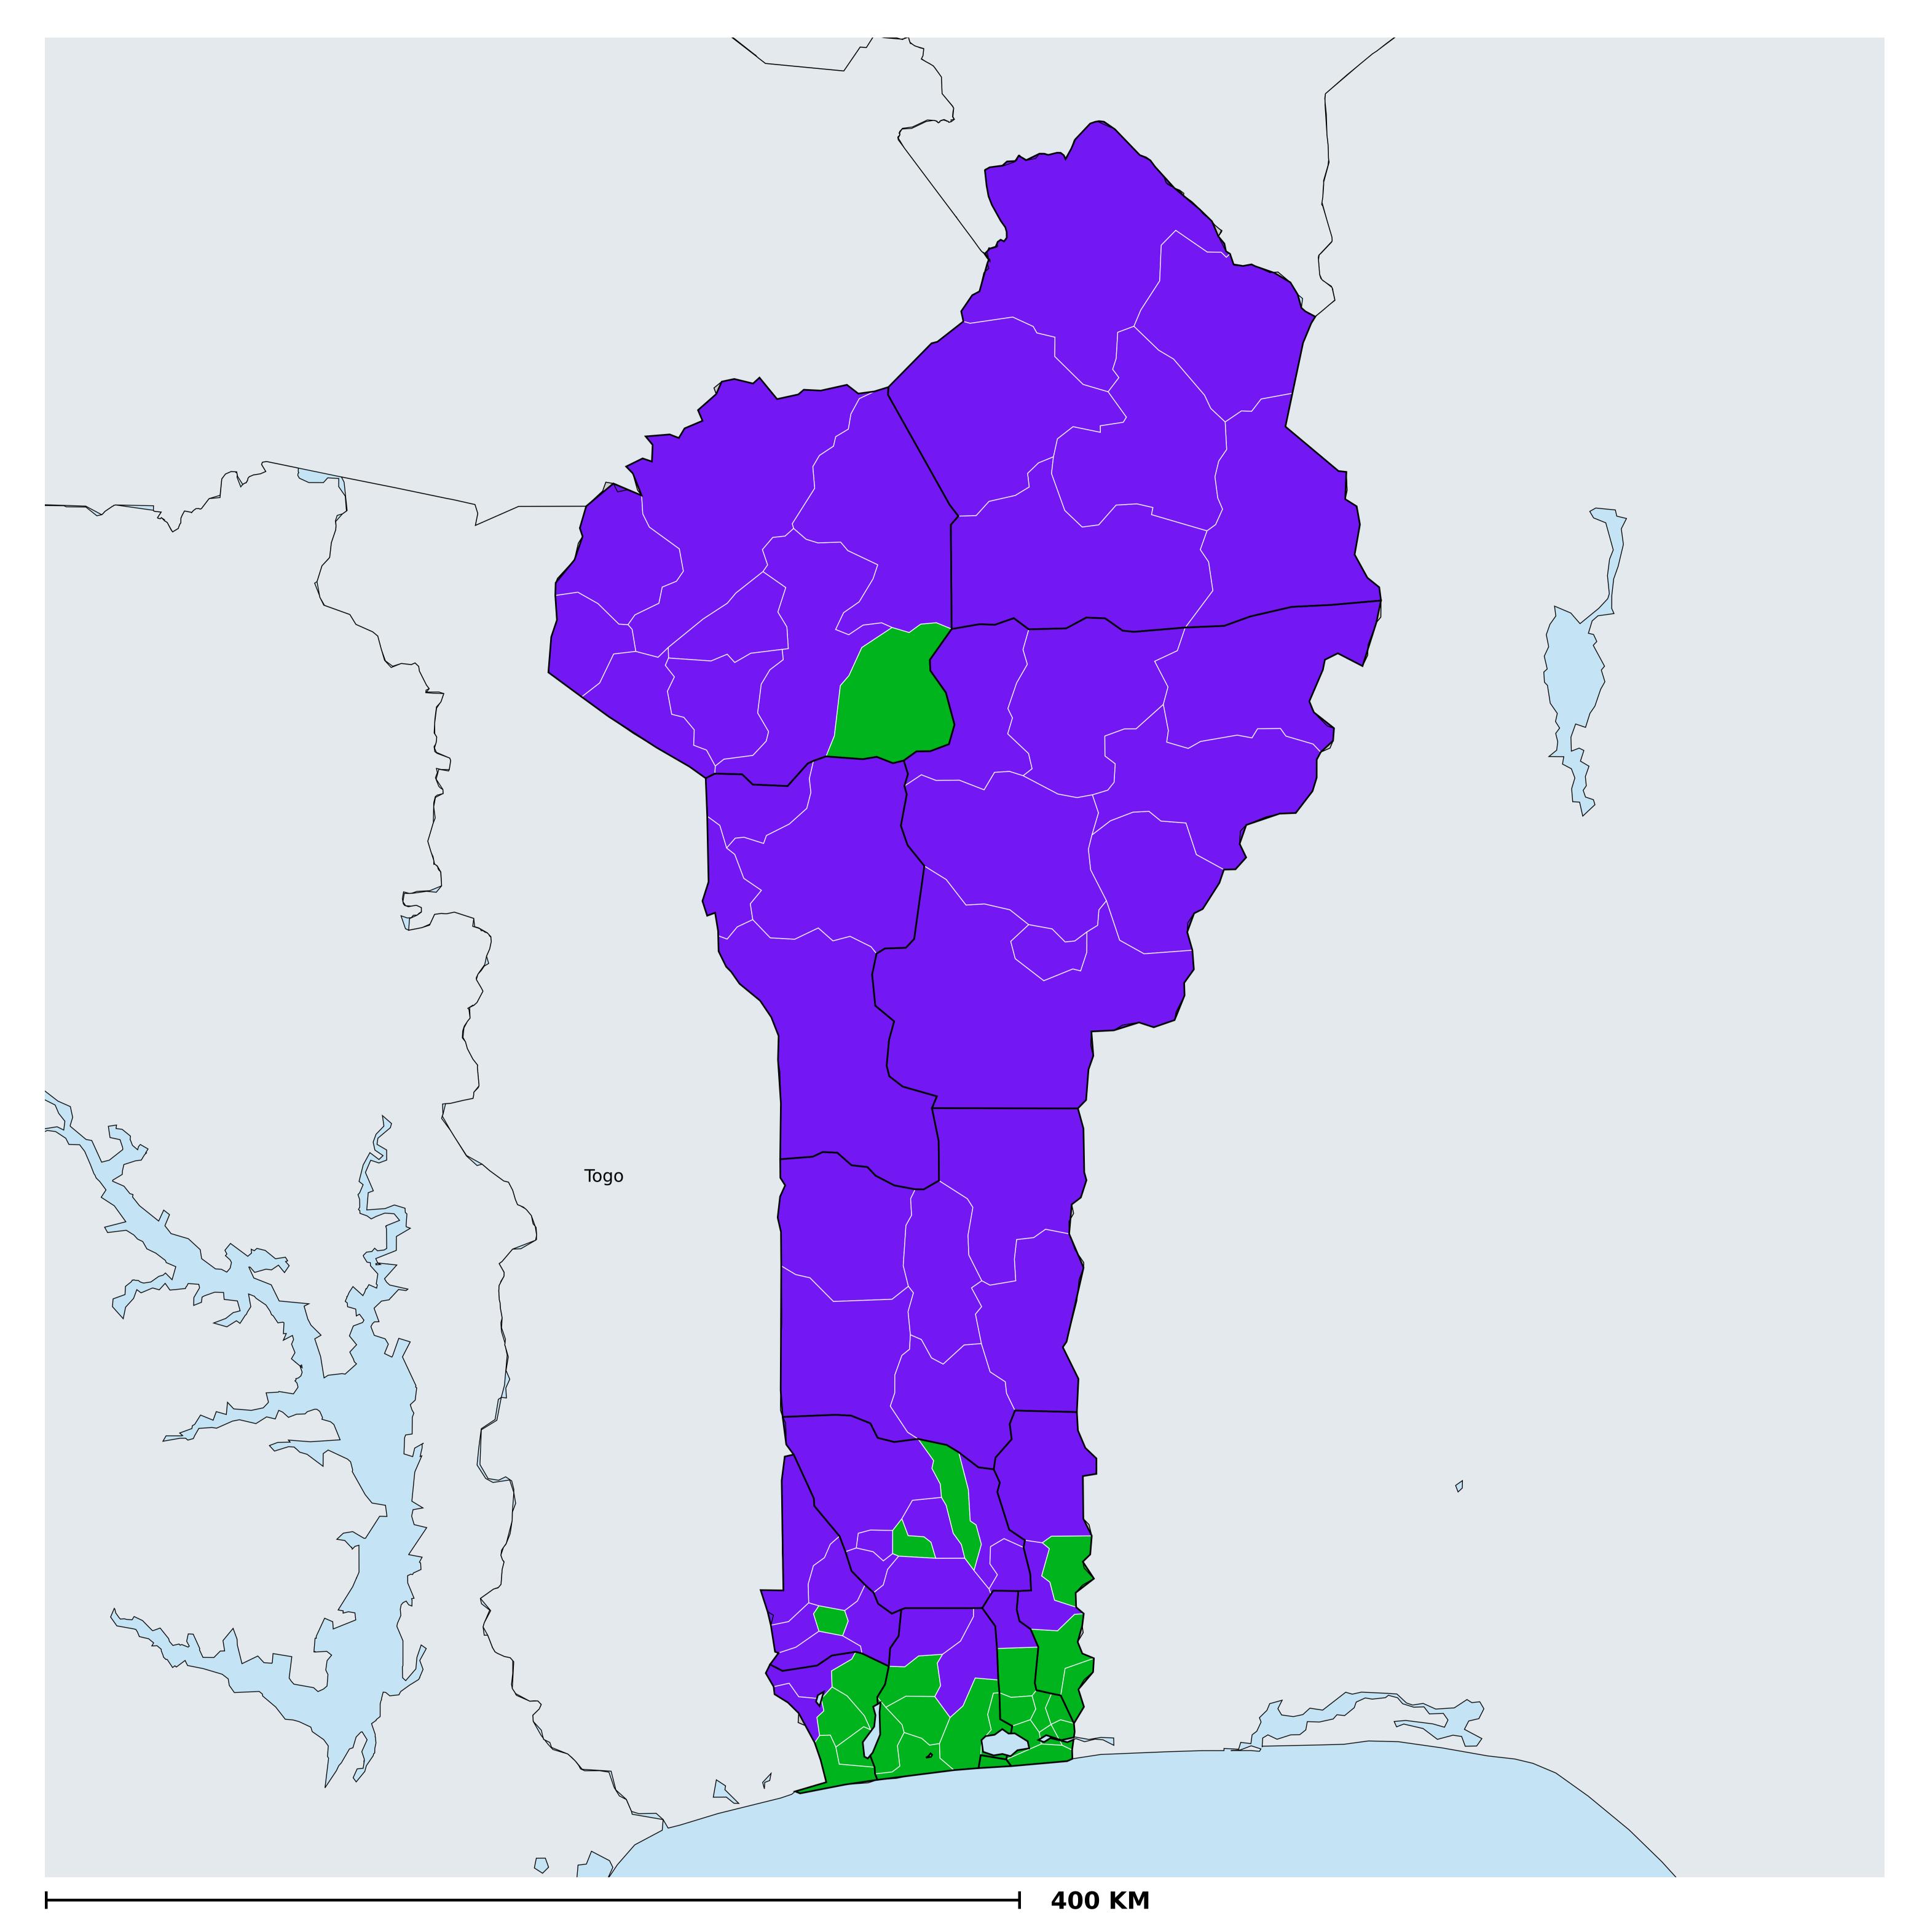

## Benin (2013-2020)

## Number of MDA rounds for Onchocerciasis (Geographic coverage)

Boundaries, names and designations used here do not imply expression of WHO opinion concerning the legal status of any country, territory or area, or of its authorities, or concerning delimitation of frontiers or boundaries. Dotted / dashed lines represent approximate border lines for which there may not yet be full agreement.

## Onchocerciasis > MDA/PC rounds > Geographic coverage

Not suitable for Onchocerciasis
Unknown / consider Oncho Elimination mapping
MDA not delivered - Endemic
< 5 rounds
≥5 rounds
Unknown / under LF MDA
Under post-intervention surveillance
No data available