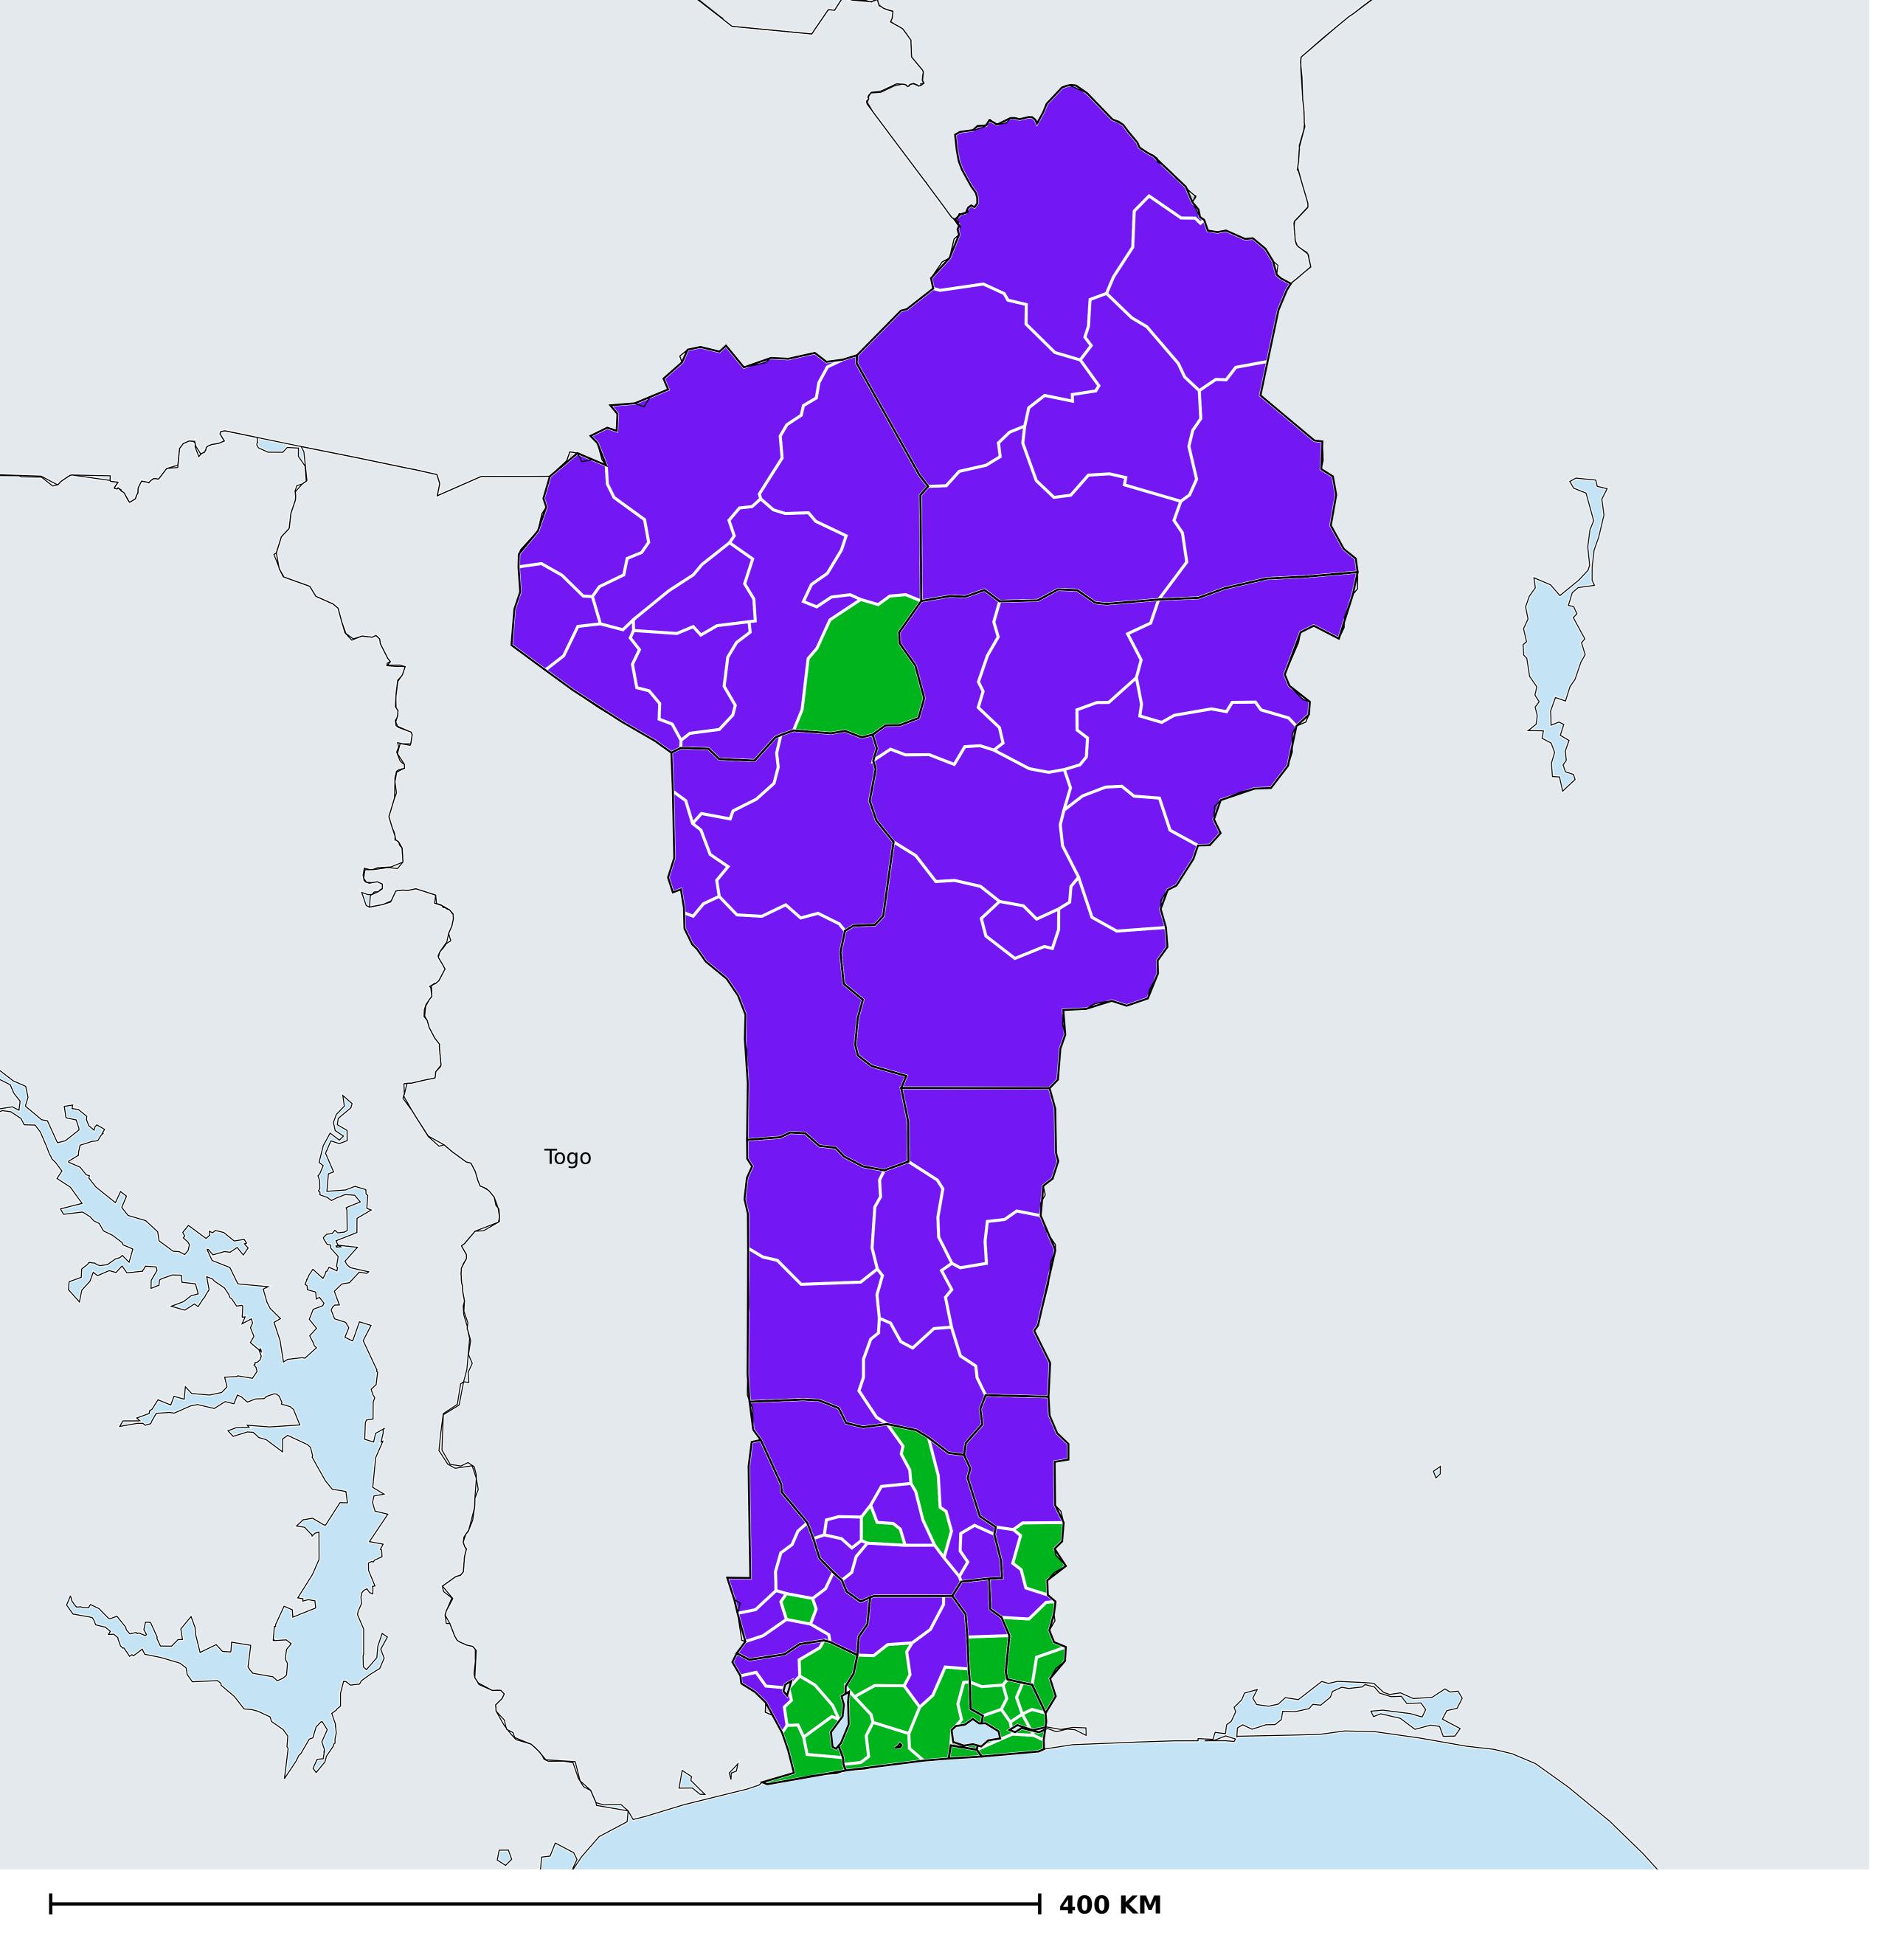

## Benin (2013-2019)

Number of MDA rounds for Onchocerciasis (Geographic coverage)

Onchocerciasis > MDA/PC rounds > Geographic coverage

Not suitable for Onchocerciasis
Unknown / consider Oncho Elimination mapping
MDA not delivered - Endemic
< 5 rounds
≥5 rounds
Unknown / under LF MDA
Under post-intervention surveillance
No data available

Boundaries, names and designations used here do not imply expression of WHO opinion concerning the legal status of any country, territory or area, or of its authorities, or concerning delimitation of frontiers or boundaries. Dotted / dashed lines represent approximate border lines for which there may not yet be full agreement.

## **Data Source:**

Data provided by health ministries to ESPEN through WHO reporting processes. All reasonable precautions have been taken to verify this information

Copyright 2023 WHO. All rights reserved. Generated 20 November 2023