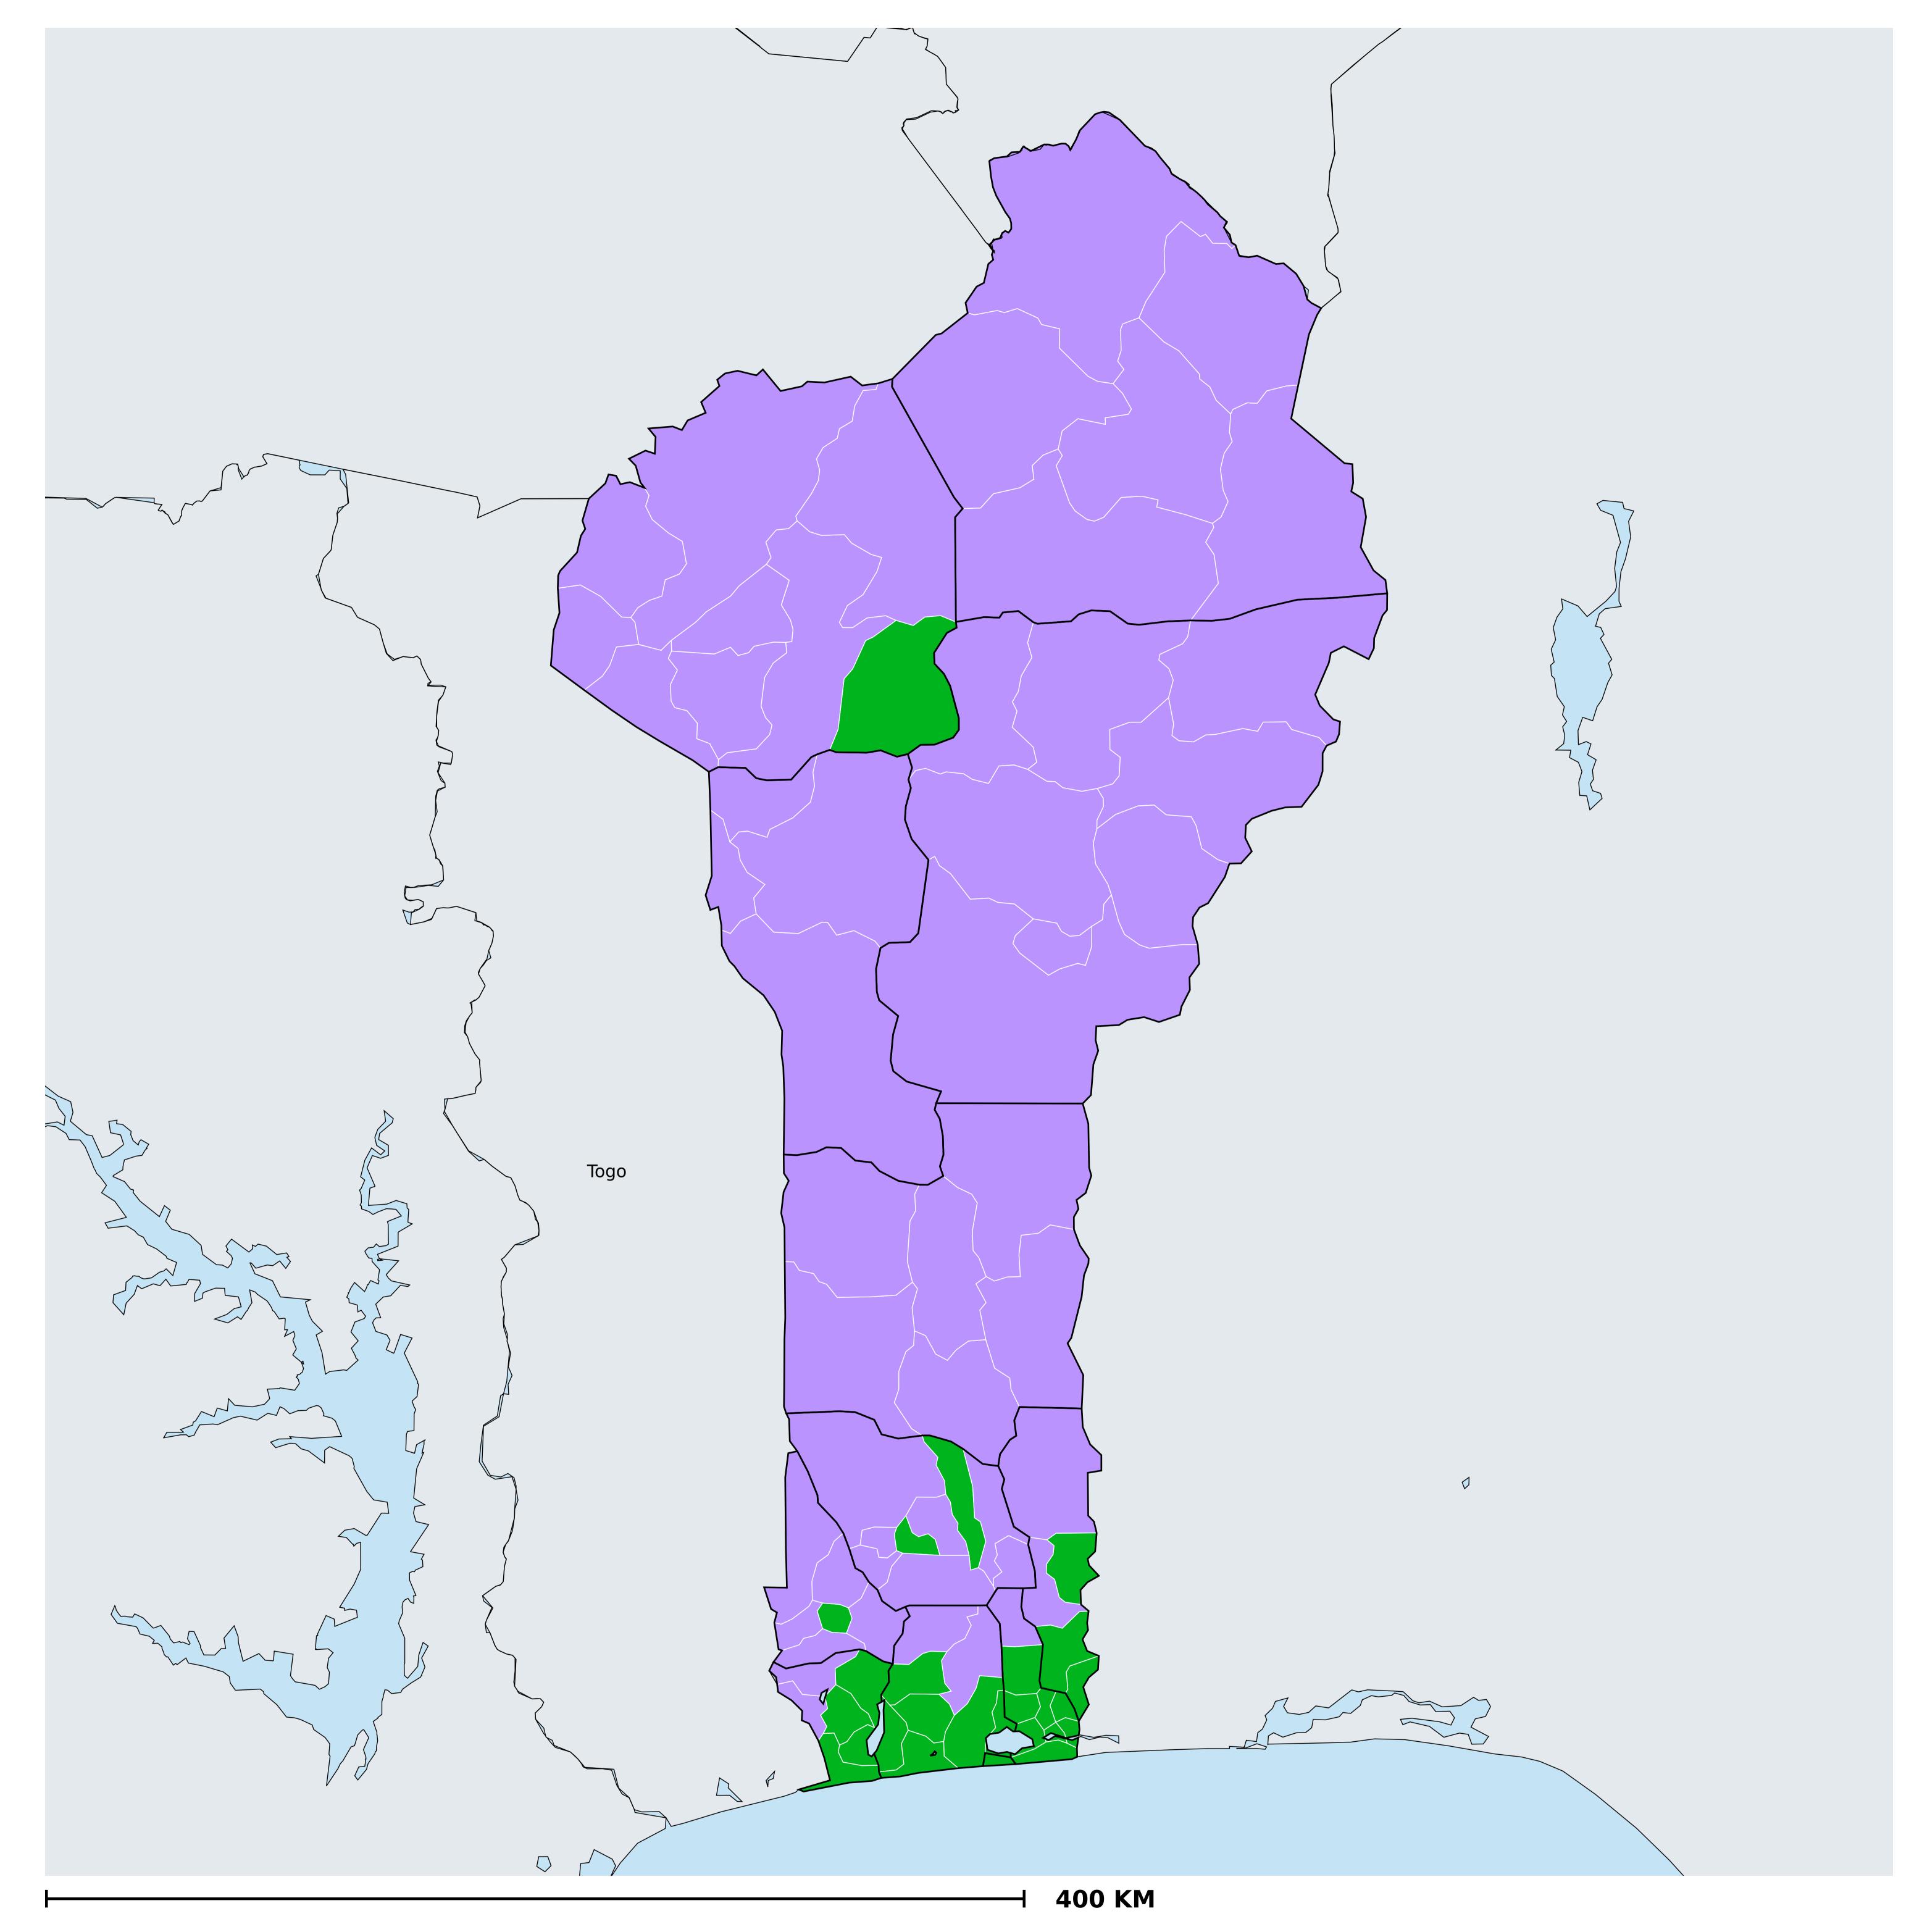

## Benin (2013-2015)

## Number of MDA rounds for Onchocerciasis (Geographic coverage)

Boundaries, names and designations used here do not imply expression of WHO opinion concerning the legal status of any country, territory or area, or of its authorities, or concerning delimitation of frontiers or boundaries. Dotted / dashed lines represent approximate border lines for which there may not yet be full agreement.

## Onchocerciasis > MDA/PC rounds > Geographic coverage

Not suitable for Onchocerciasis

Unknown / consider Oncho Elimination mapping

MDA not delivered - Endemic

< 5 rounds

≥5 rounds

Unknown / under LF MDA

Under post-intervention surveillance