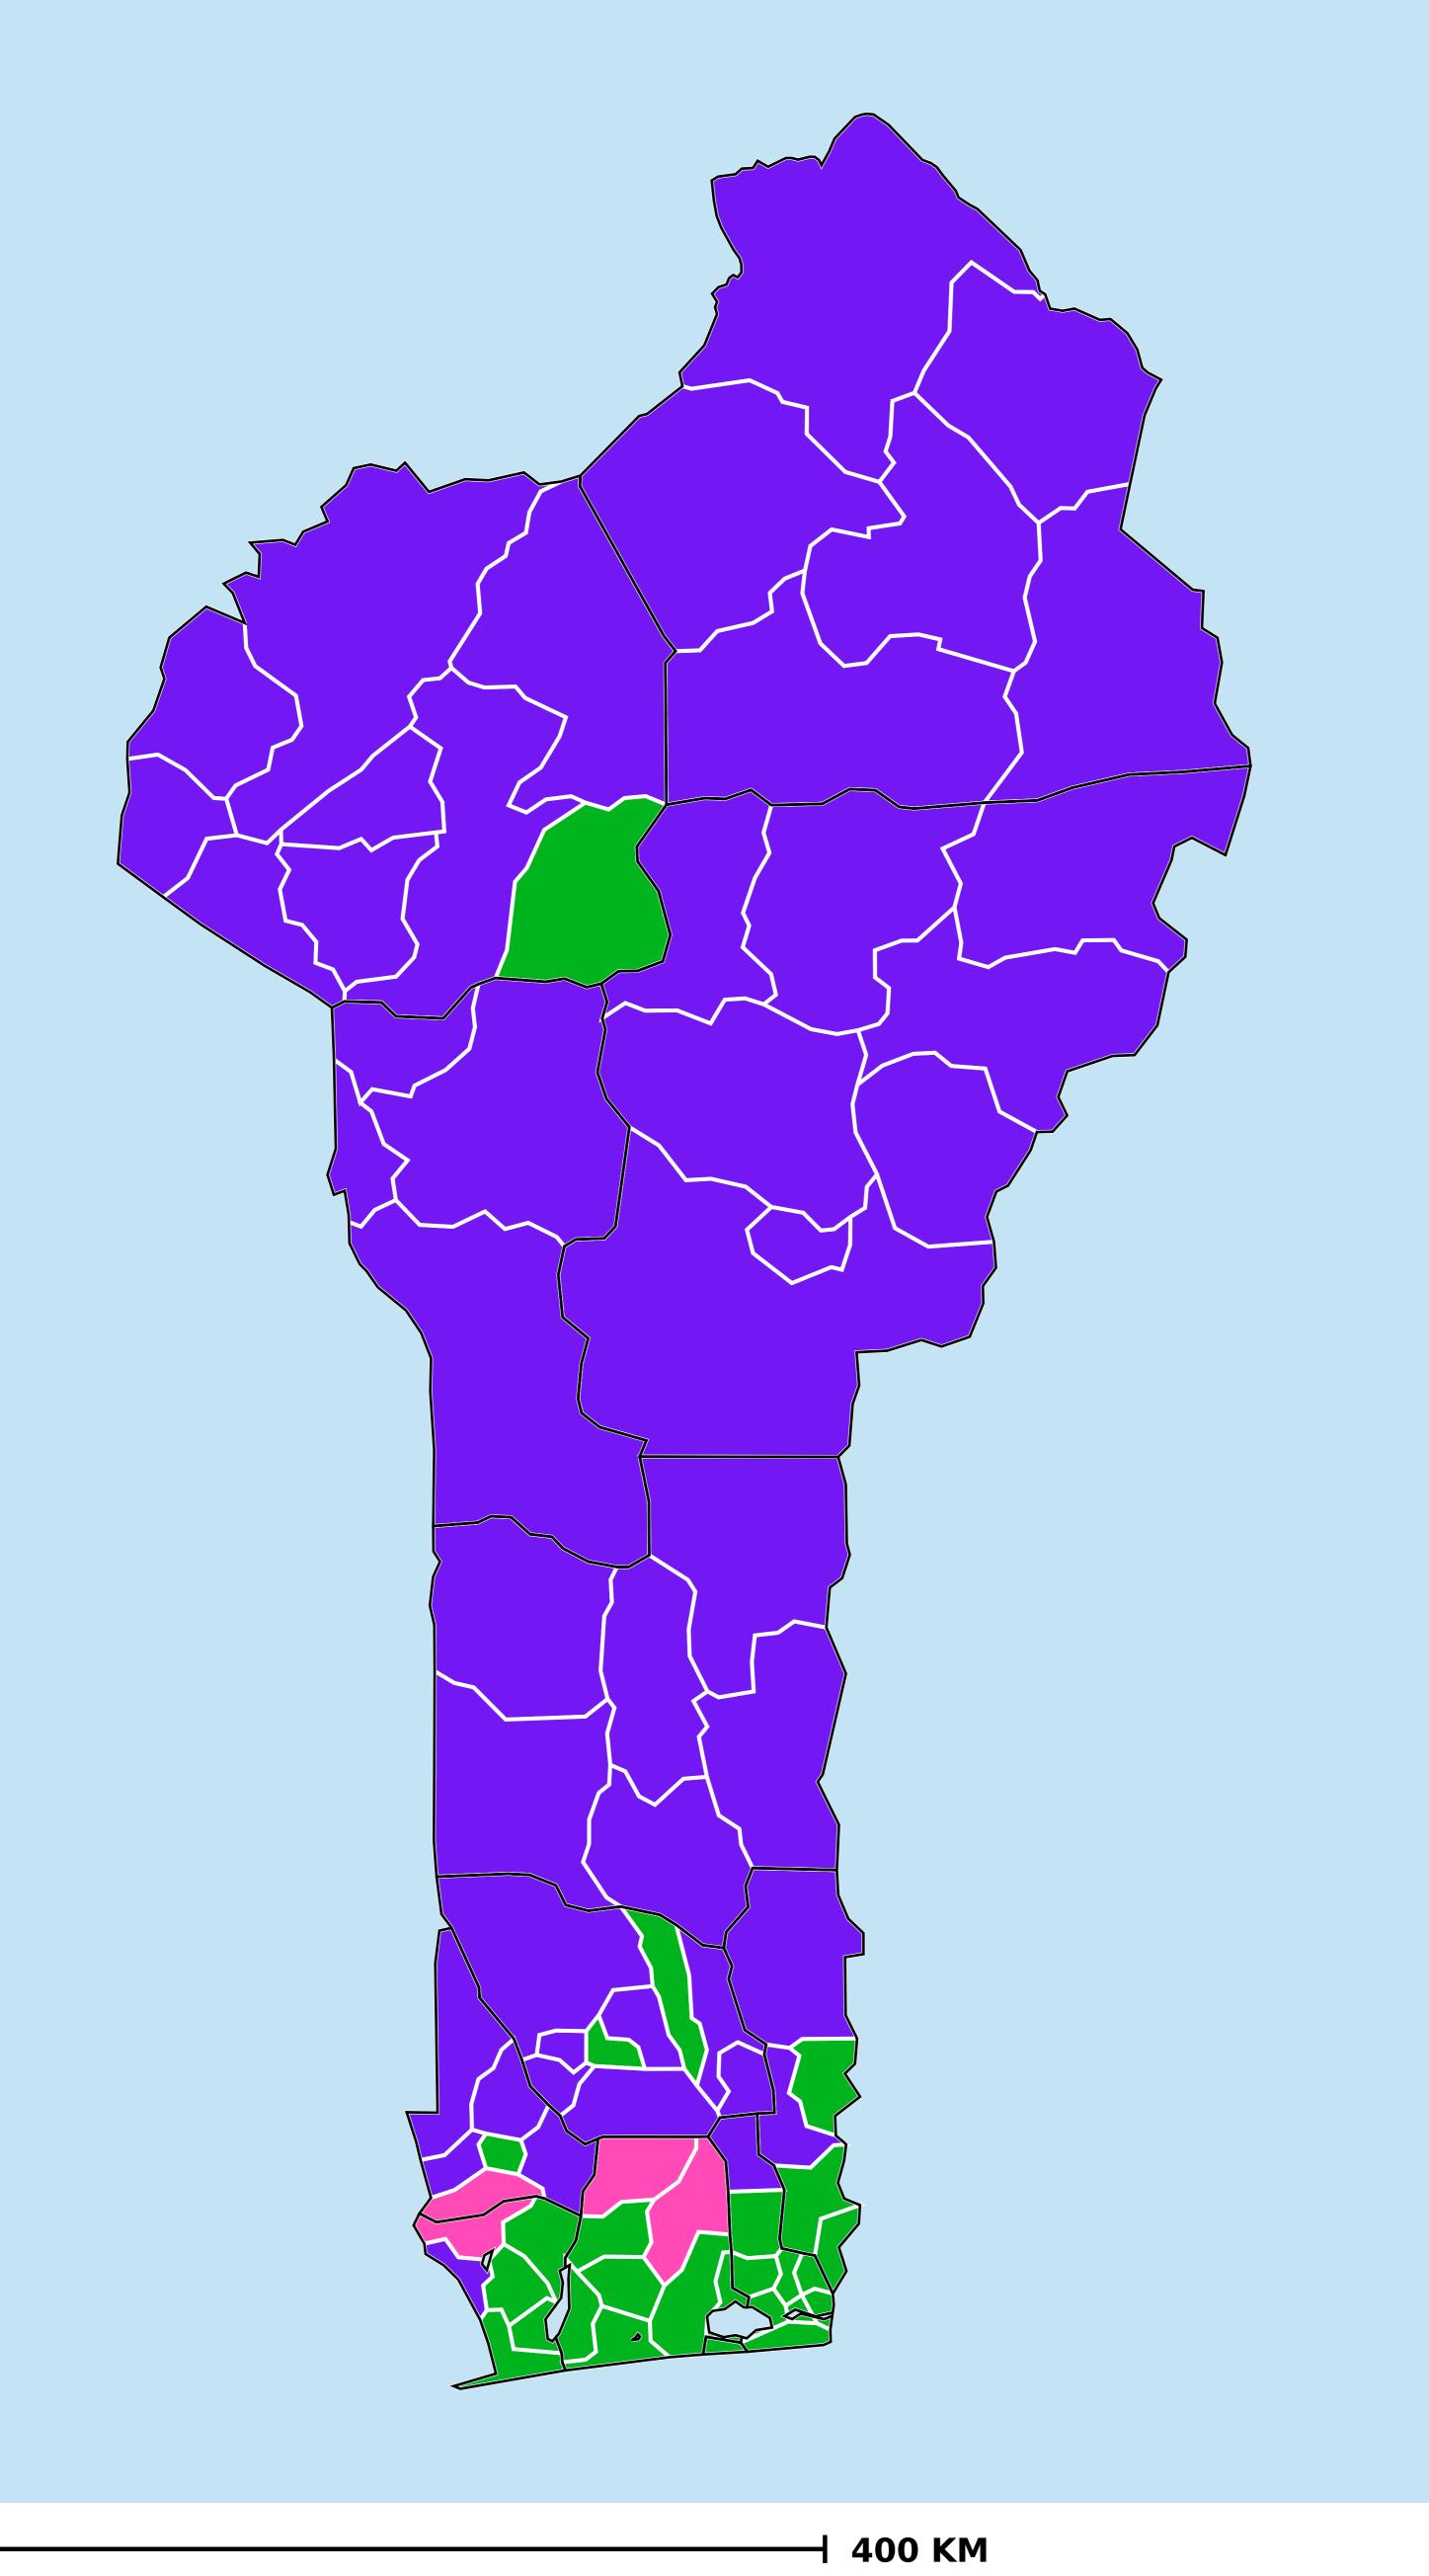

## Benin (2018)

## Therapeutic MDA/PC coverage of Onchocerciasis

Onchocerciasis > MDA/PC coverage > Therapeutic coverage

Unknown / consider Oncho Elimination mapping
Not suitable for Onchocerciasis
< 80% coverage
≥80% coverage
Unknown / under LF MDA
MDA not delivered - Endemic
Under post-intervention surveillance
No data available

Boundaries, names and designations used here do not imply expression of WHO opinion concerning the legal status of any country, territory or area, or of its authorities, or concerning delimitation of frontiers or boundaries. Dotted / dashed lines represent approximate border lines for which there may not yet be full agreement.