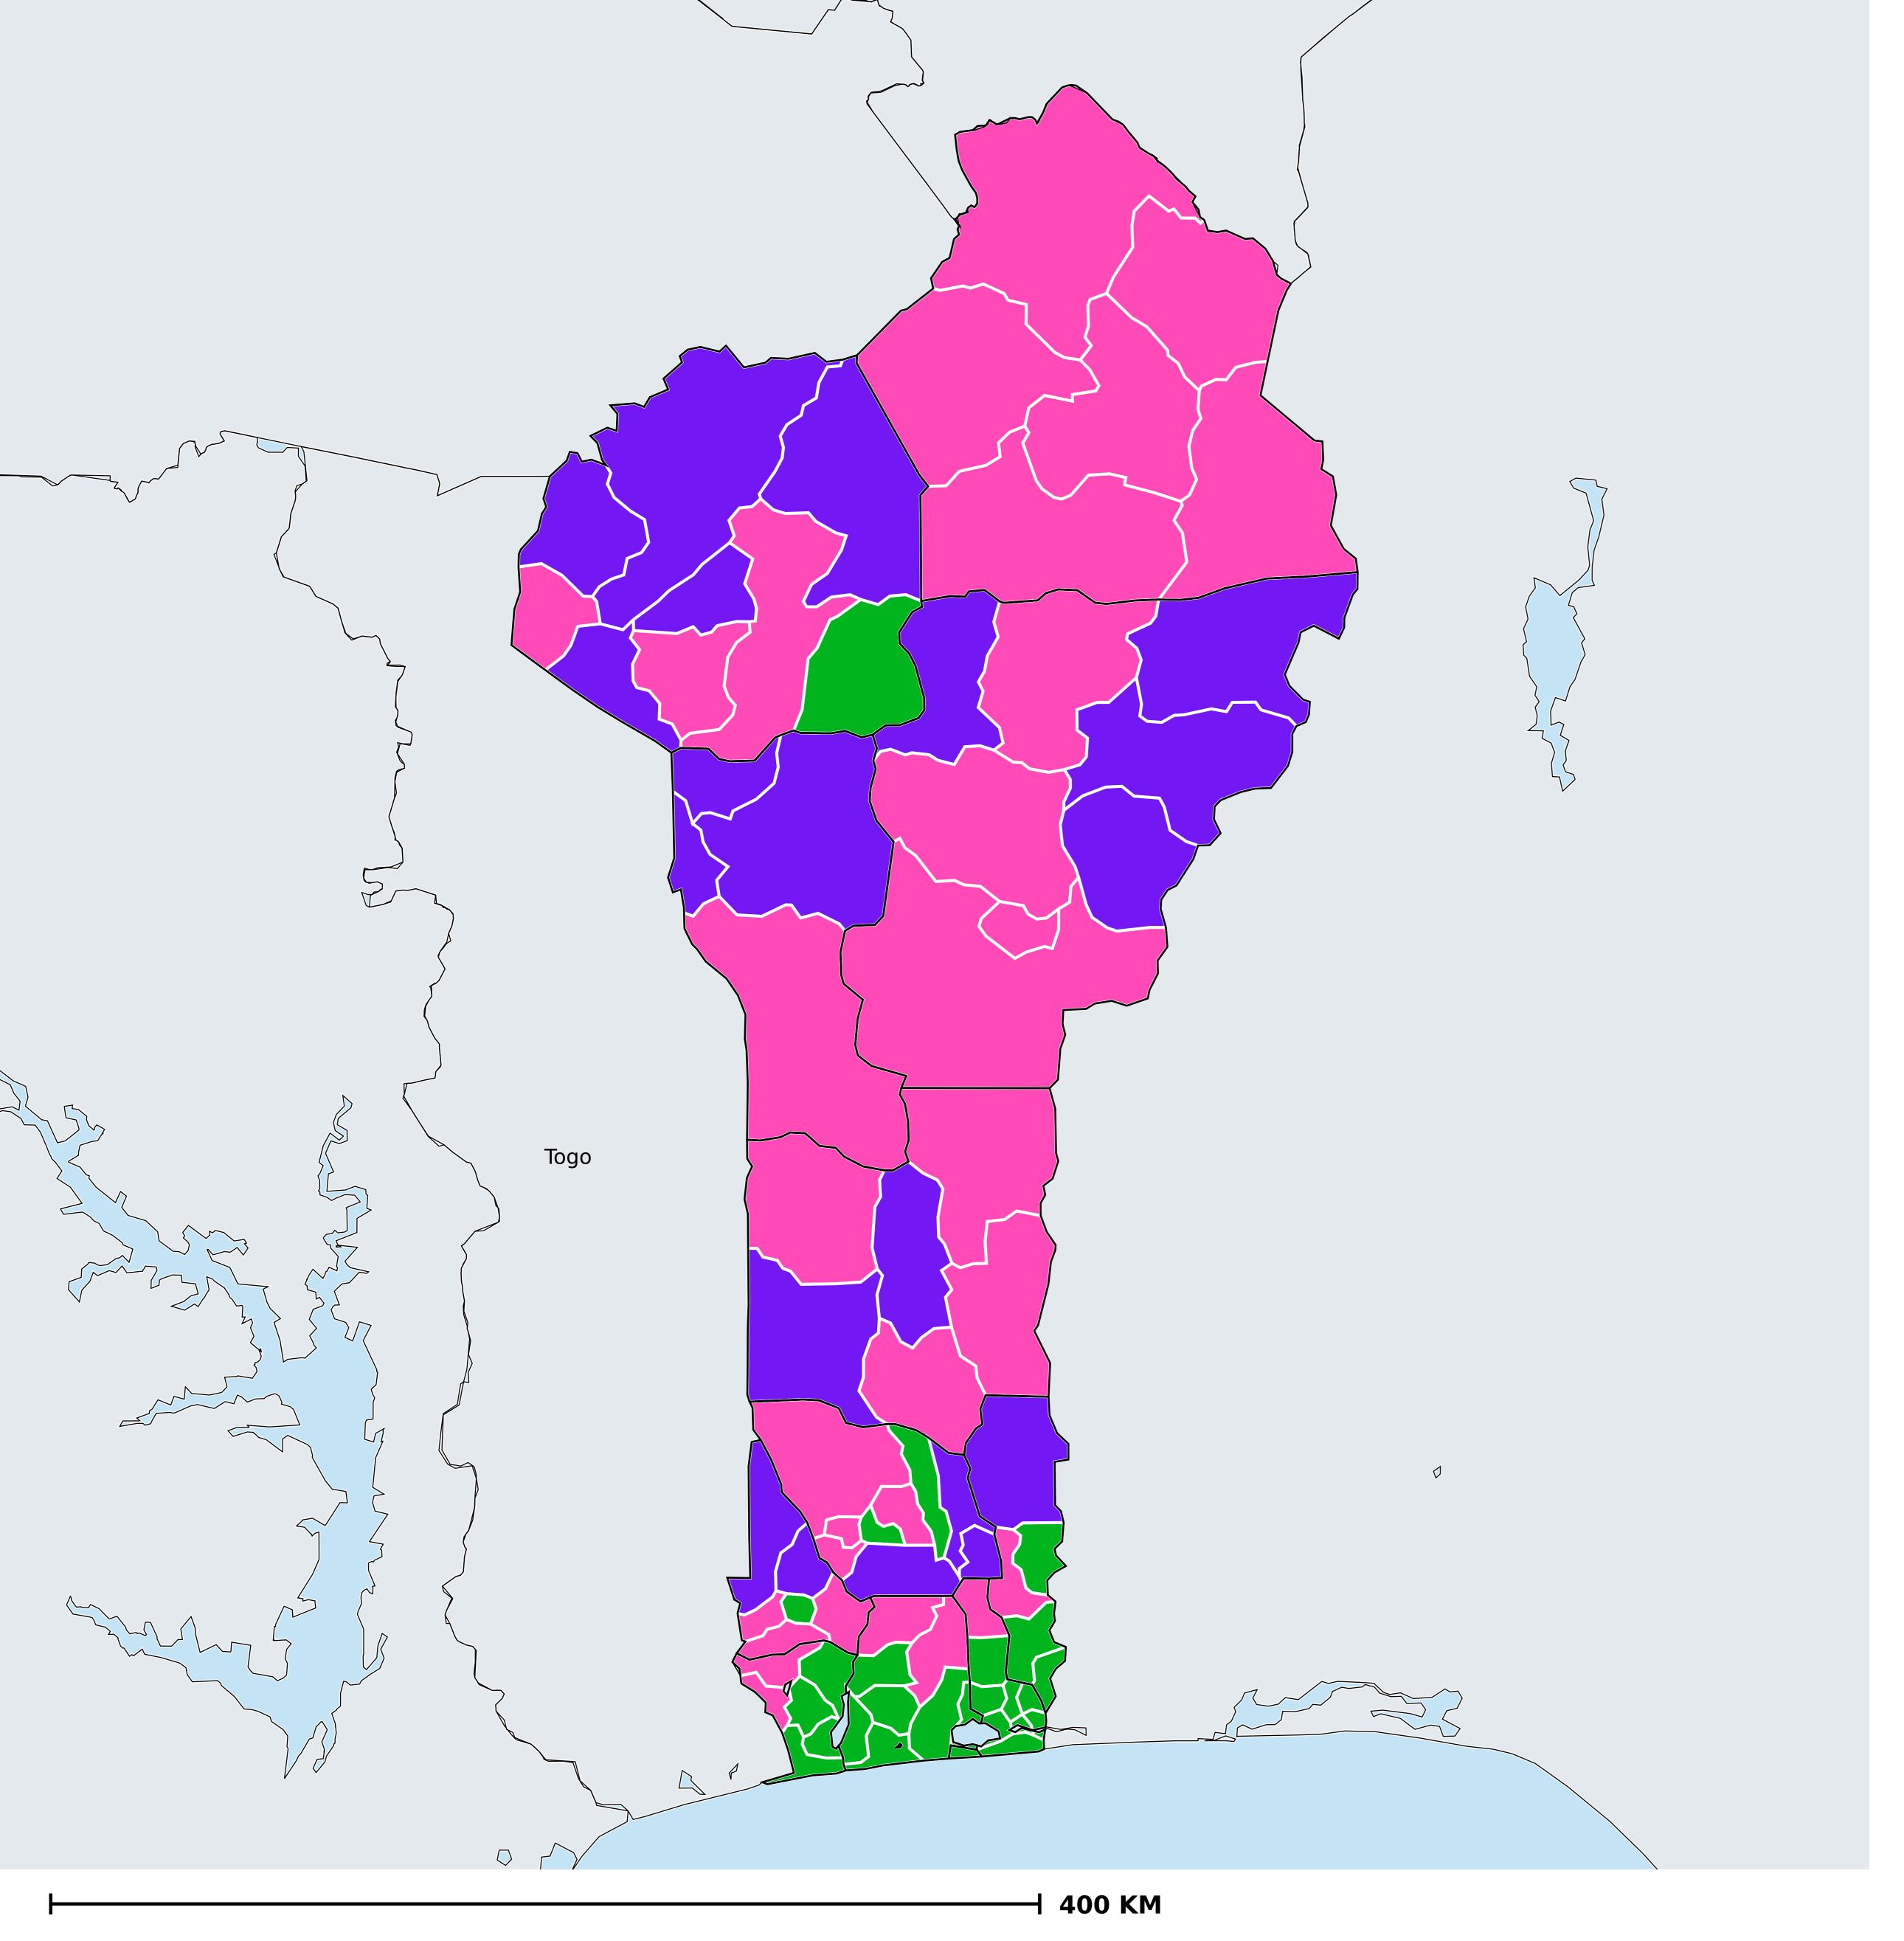

## Therapeutic MDA/PC coverage of Onchocerciasis

Onchocerciasis > MDA/PC coverage > Therapeutic coverage

Unknown / consider Oncho Elimination mapping
Not suitable for Onchocerciasis
< 80% coverage
≥80% coverage
Unknown / under LF MDA
MDA not delivered - Endemic
Under post-intervention surveillance
No data available

Boundaries, names and designations used here do not imply expression of WHO opinion concerning the legal status of any country, territory or area, or of its authorities, or concerning delimitation of frontiers or boundaries. Dotted / dashed lines represent approximate border lines for which there may not yet be full agreement.

## **Data Source:**

Data provided by health ministries to ESPEN through WHO reporting processes. All reasonable precautions have been taken to verify this information

Copyright 2023 WHO. All rights reserved. Generated 17 September 2023