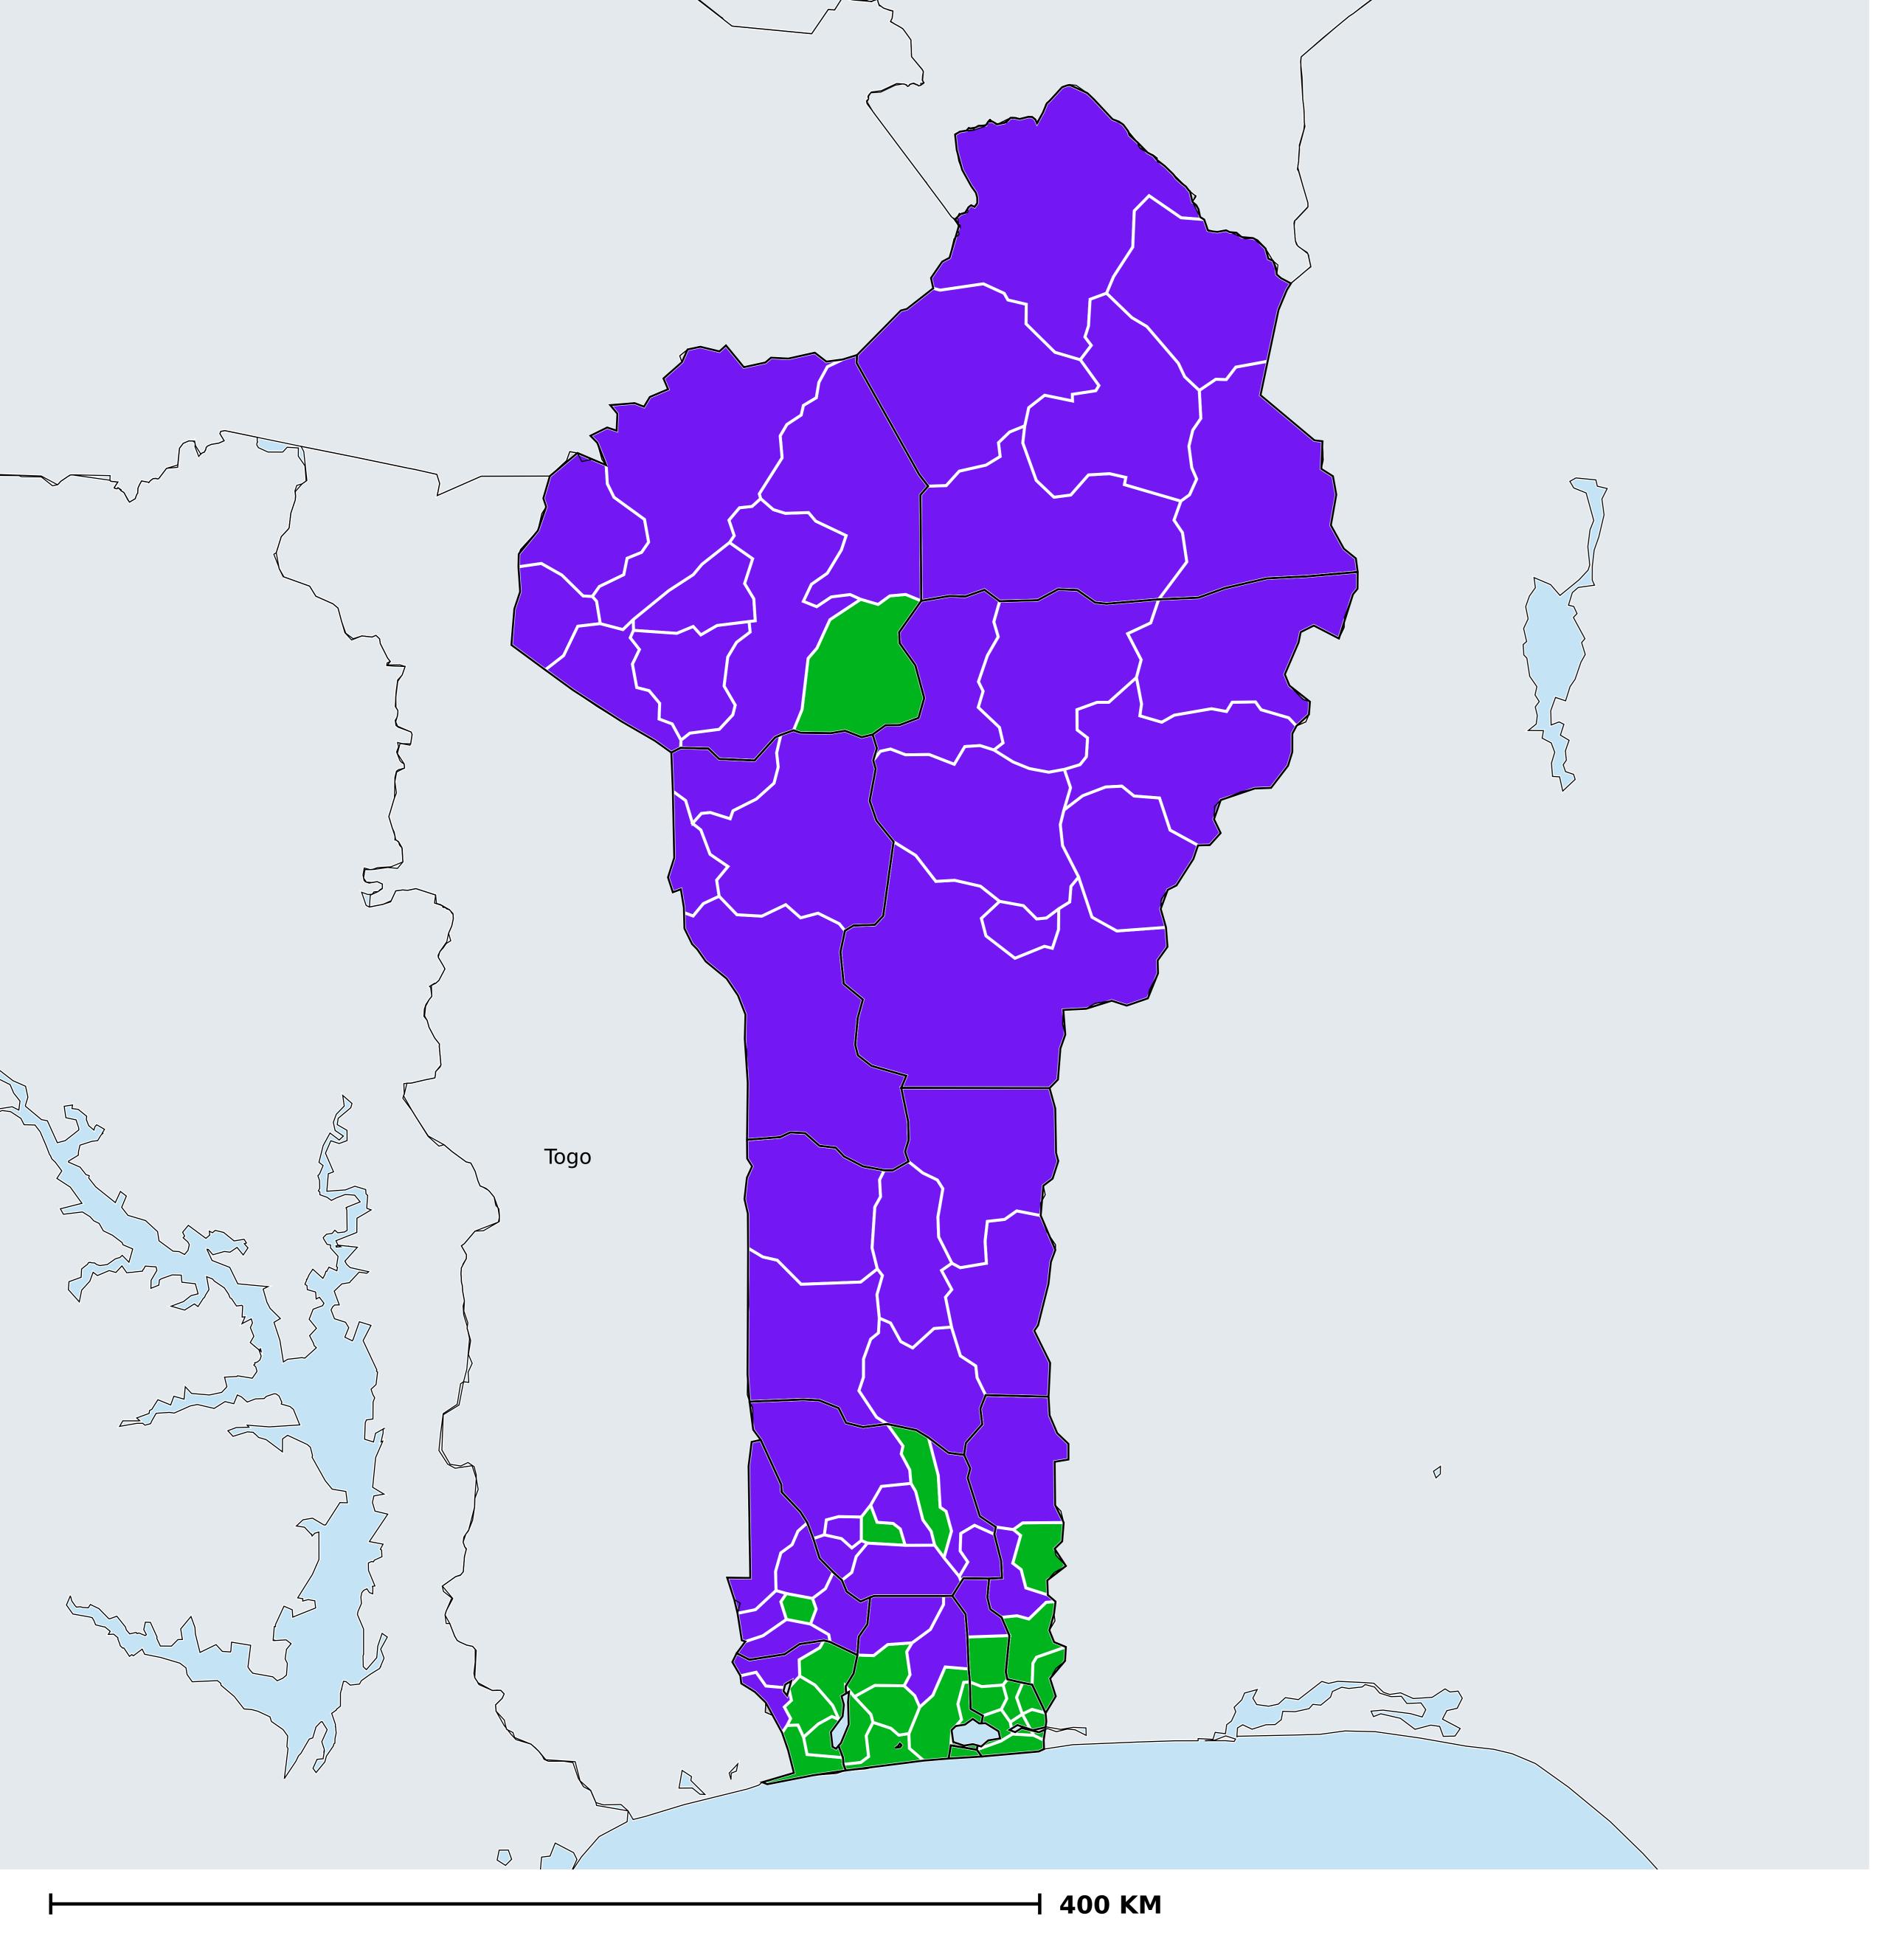

## Geographic MDA/PC coverage of Onchocerciasis

Onchocerciasis > MDA/PC coverage > Geographic coverage

Unknown / consider Oncho Elimination mapping
Not suitable for Onchocerciasis
Unknown (under LF MDA)
MDA delivered
MDA not delivered - Endemic
MDA not delivered - under IA
Under post-intervention surveillance

Boundaries, names and designations used here do not imply expression of WHO opinion concerning the legal status of any country, territory or area, or of its authorities, or concerning delimitation of frontiers or boundaries. Dotted / dashed lines represent approximate border lines for which there may not yet be full agreement.

## **Data Source:**

Data provided by health ministries to ESPEN through WHO reporting processes. All reasonable precautions have been taken to verify this information

Copyright 2024 WHO. All rights reserved. Generated 25 January 2024