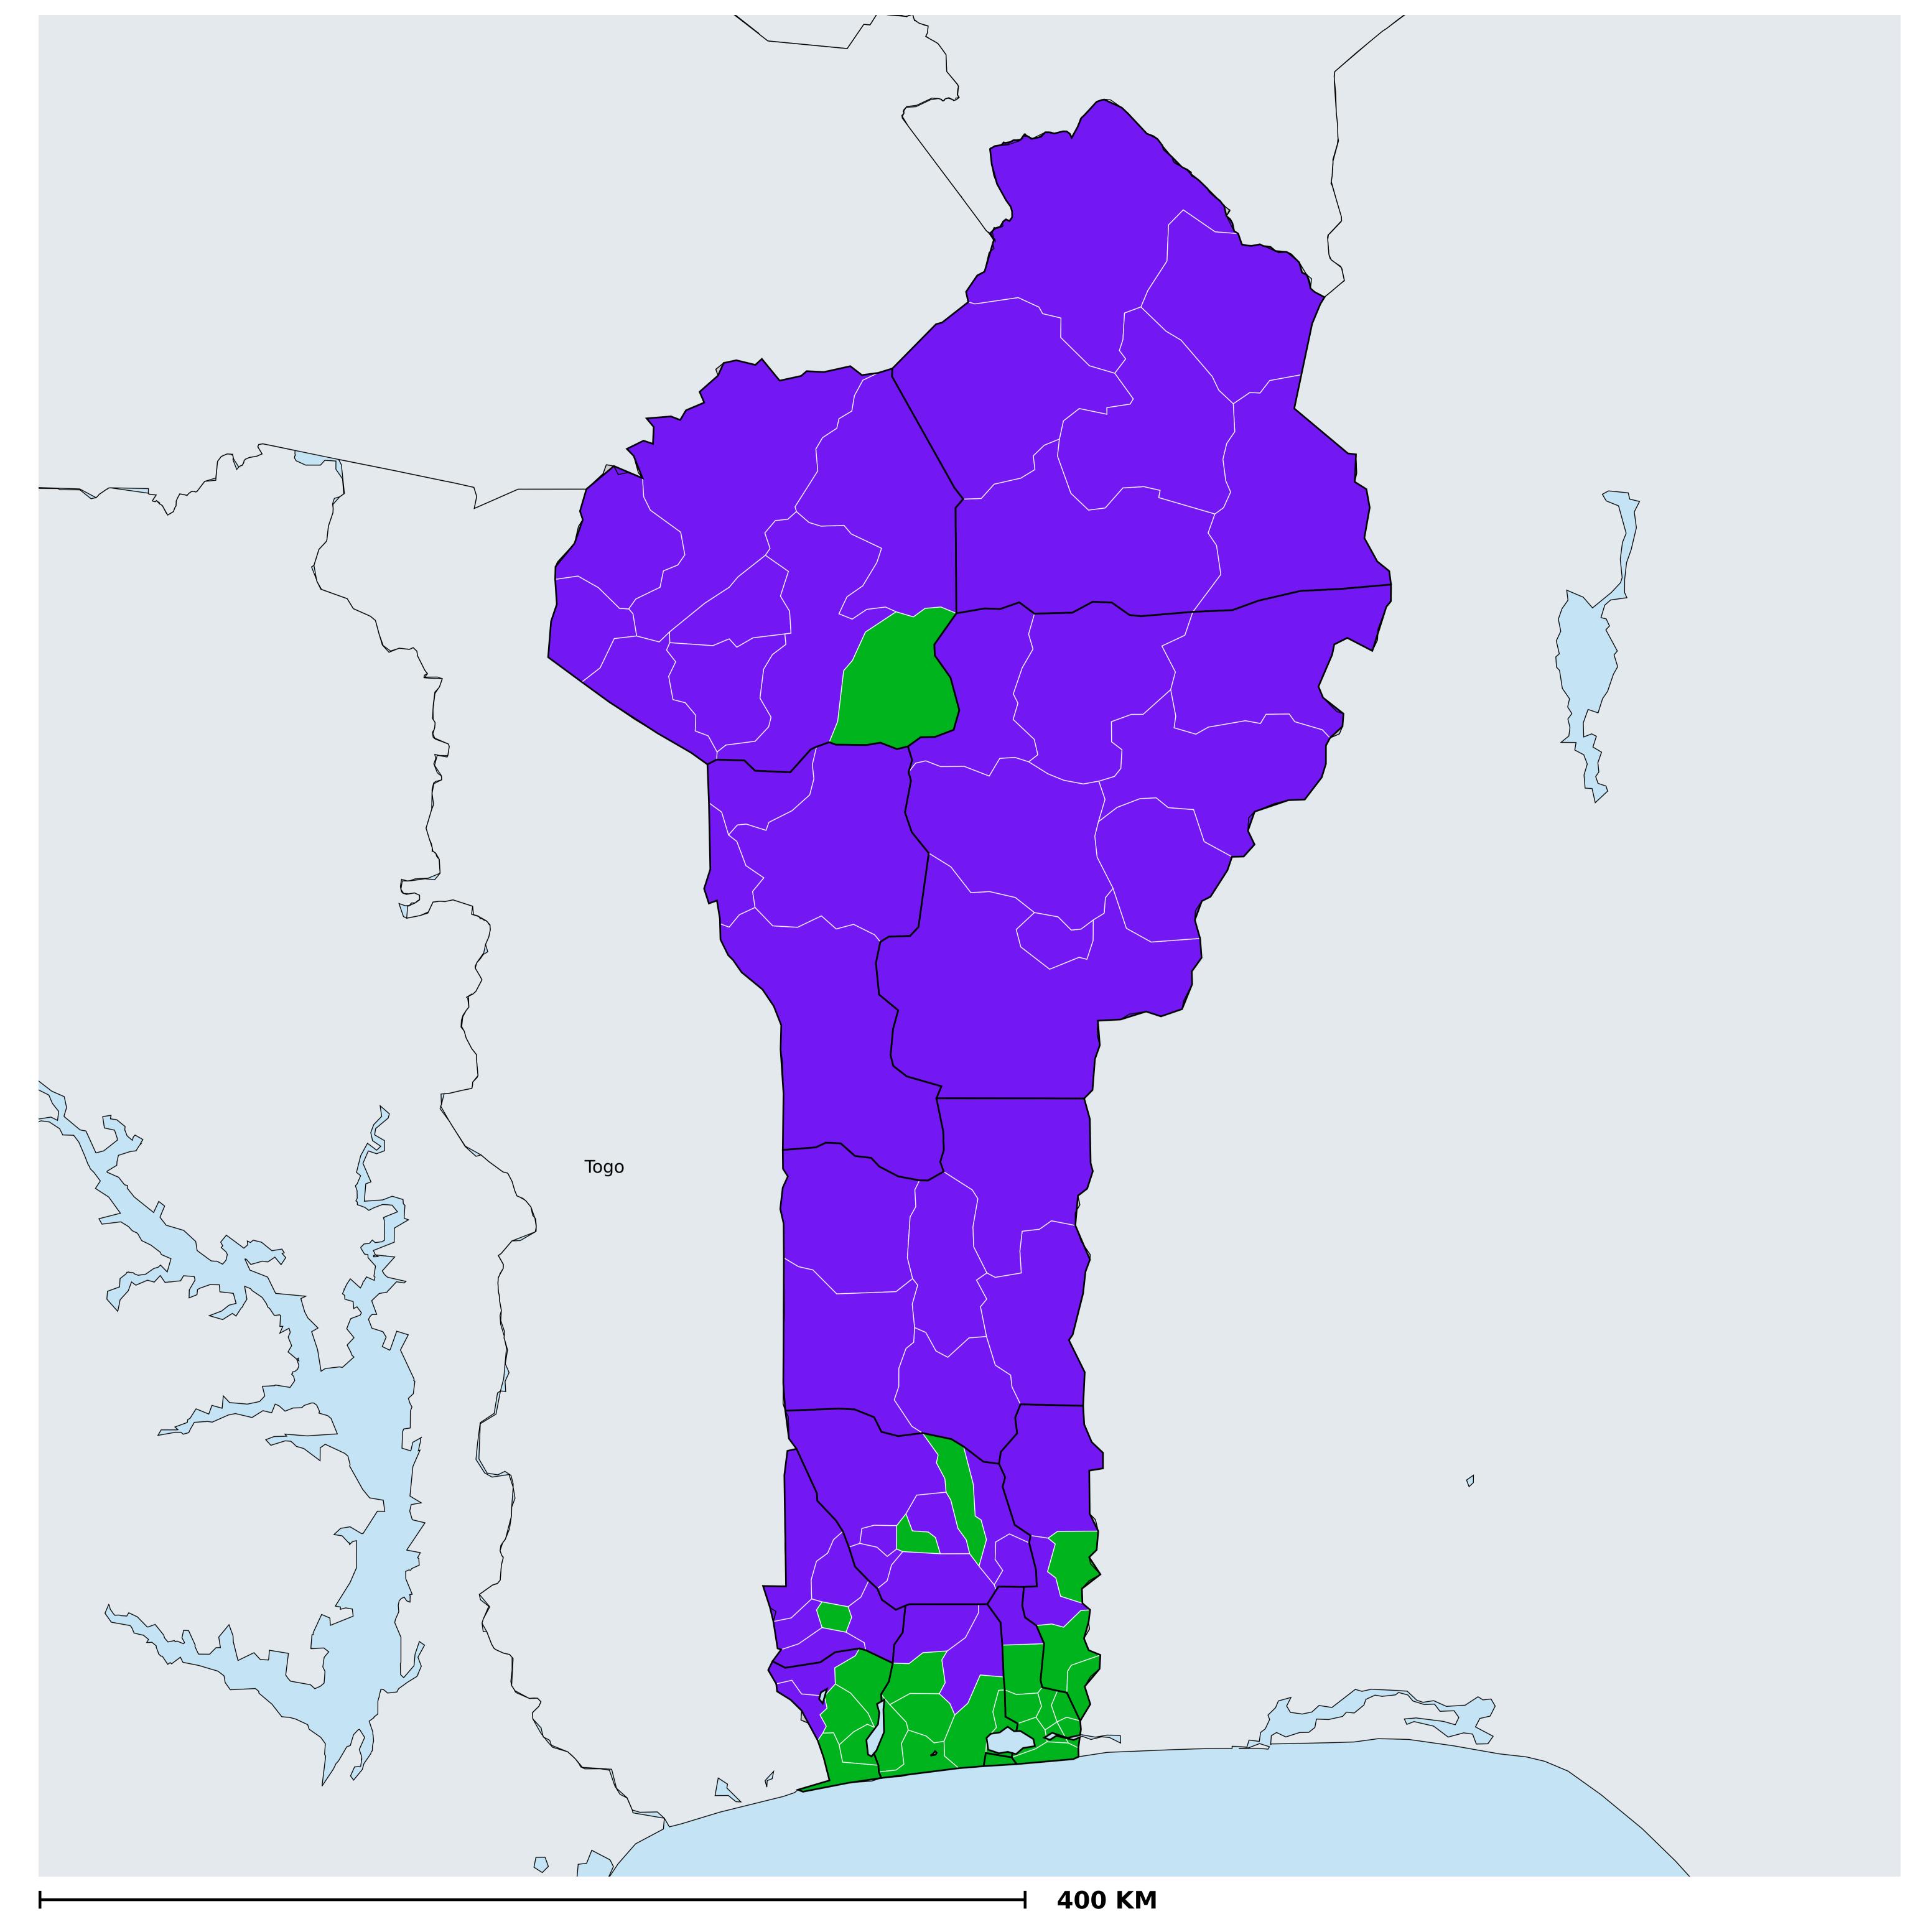

## Benin (2021)

## Geographic MDA/PC coverage of Onchocerciasis

Boundaries, names and designations used here do not imply expression of WHO opinion concerning the legal status of any country, territory or area, or of its authorities, or concerning delimitation of frontiers or boundaries. Dotted / dashed lines represent approximate border lines for which there may not yet be full agreement.

## Onchocerciasis > MDA/PC coverage > Geographic coverage

Unknown / consider Oncho Elimination mapping
Not suitable for Onchocerciasis
Unknown (under LF MDA)
MDA delivered
MDA not delivered - Endemic
MDA not delivered - under IA
Under post-intervention surveillance
No data available