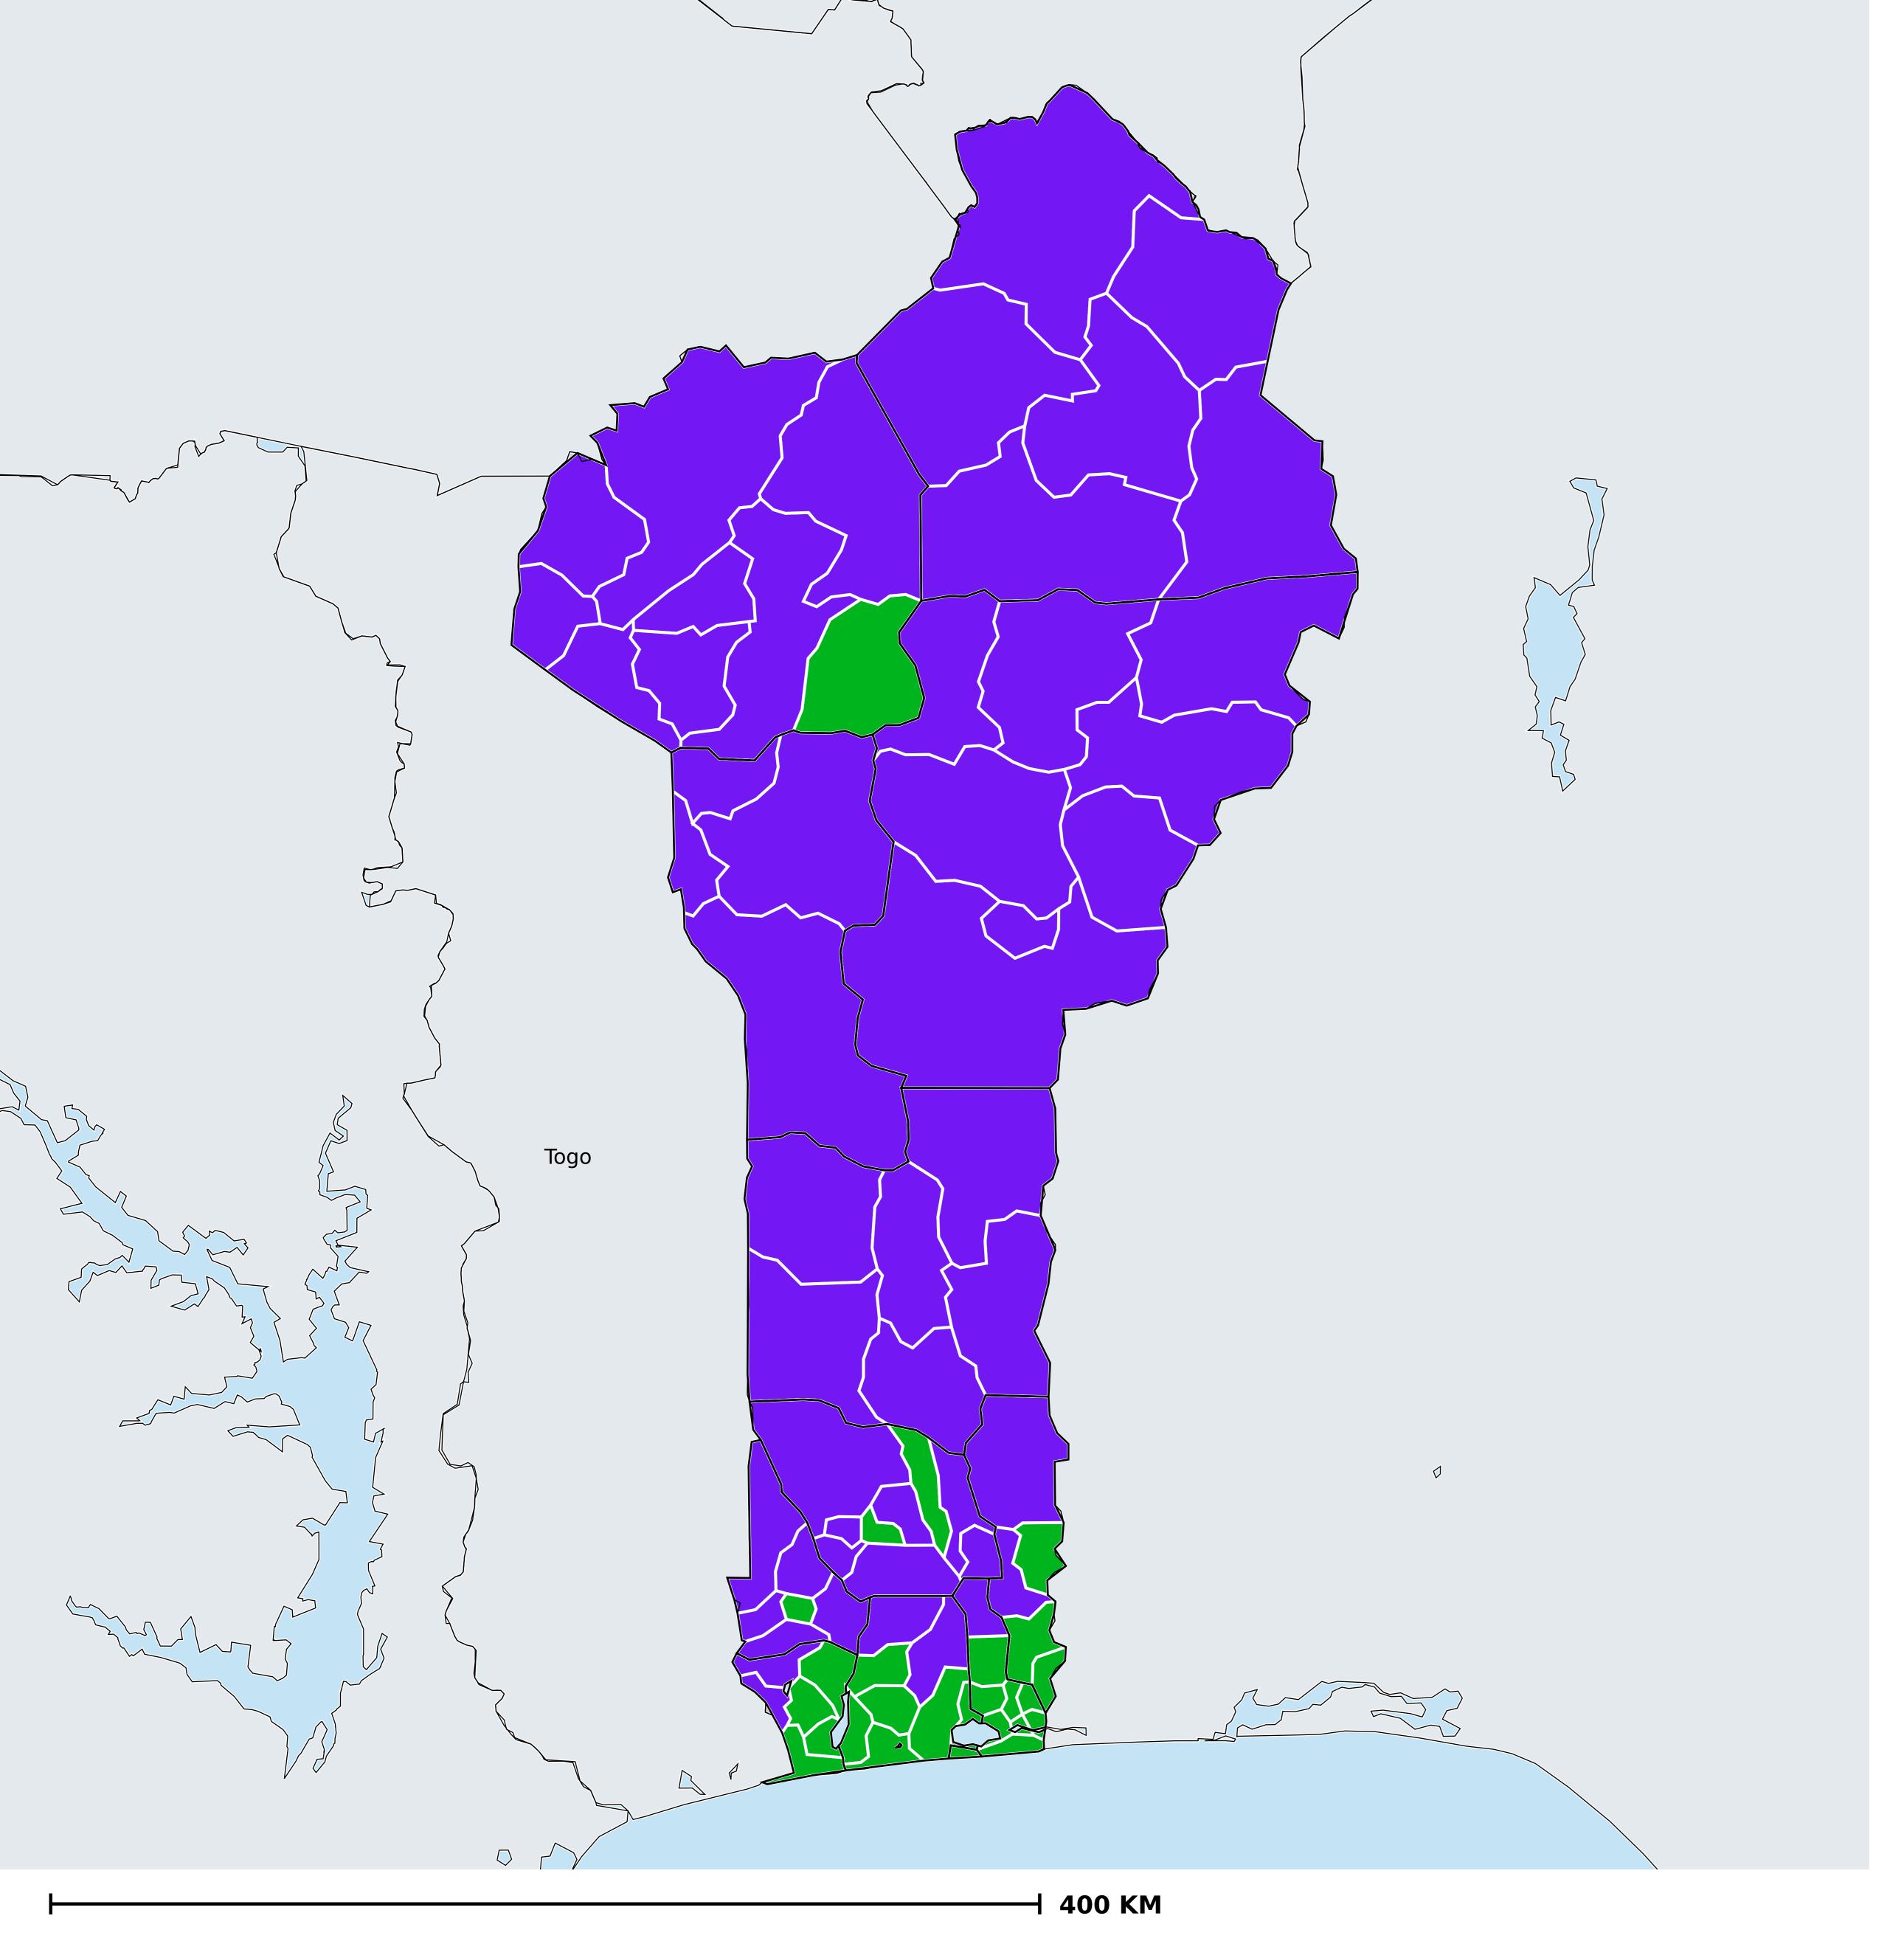

## Geographic MDA/PC coverage of Onchocerciasis

Onchocerciasis > MDA/PC coverage > Geographic coverage

Unknown / consider Oncho Elimination mapping
Not suitable for Onchocerciasis
Unknown (under LF MDA)
MDA delivered
MDA not delivered - Endemic
MDA not delivered - under IA
Under post-intervention surveillance

Boundaries, names and designations used here do not imply expression of WHO opinion concerning the legal status of any country, territory or area, or of its authorities, or concerning delimitation of frontiers or boundaries. Dotted / dashed lines represent approximate border lines for which there may not yet be full agreement.

## **Data Source:**

Data provided by health ministries to ESPEN through WHO reporting processes. All reasonable precautions have been taken to verify this information

Copyright 2024 WHO. All rights reserved. Generated 25 January 2024