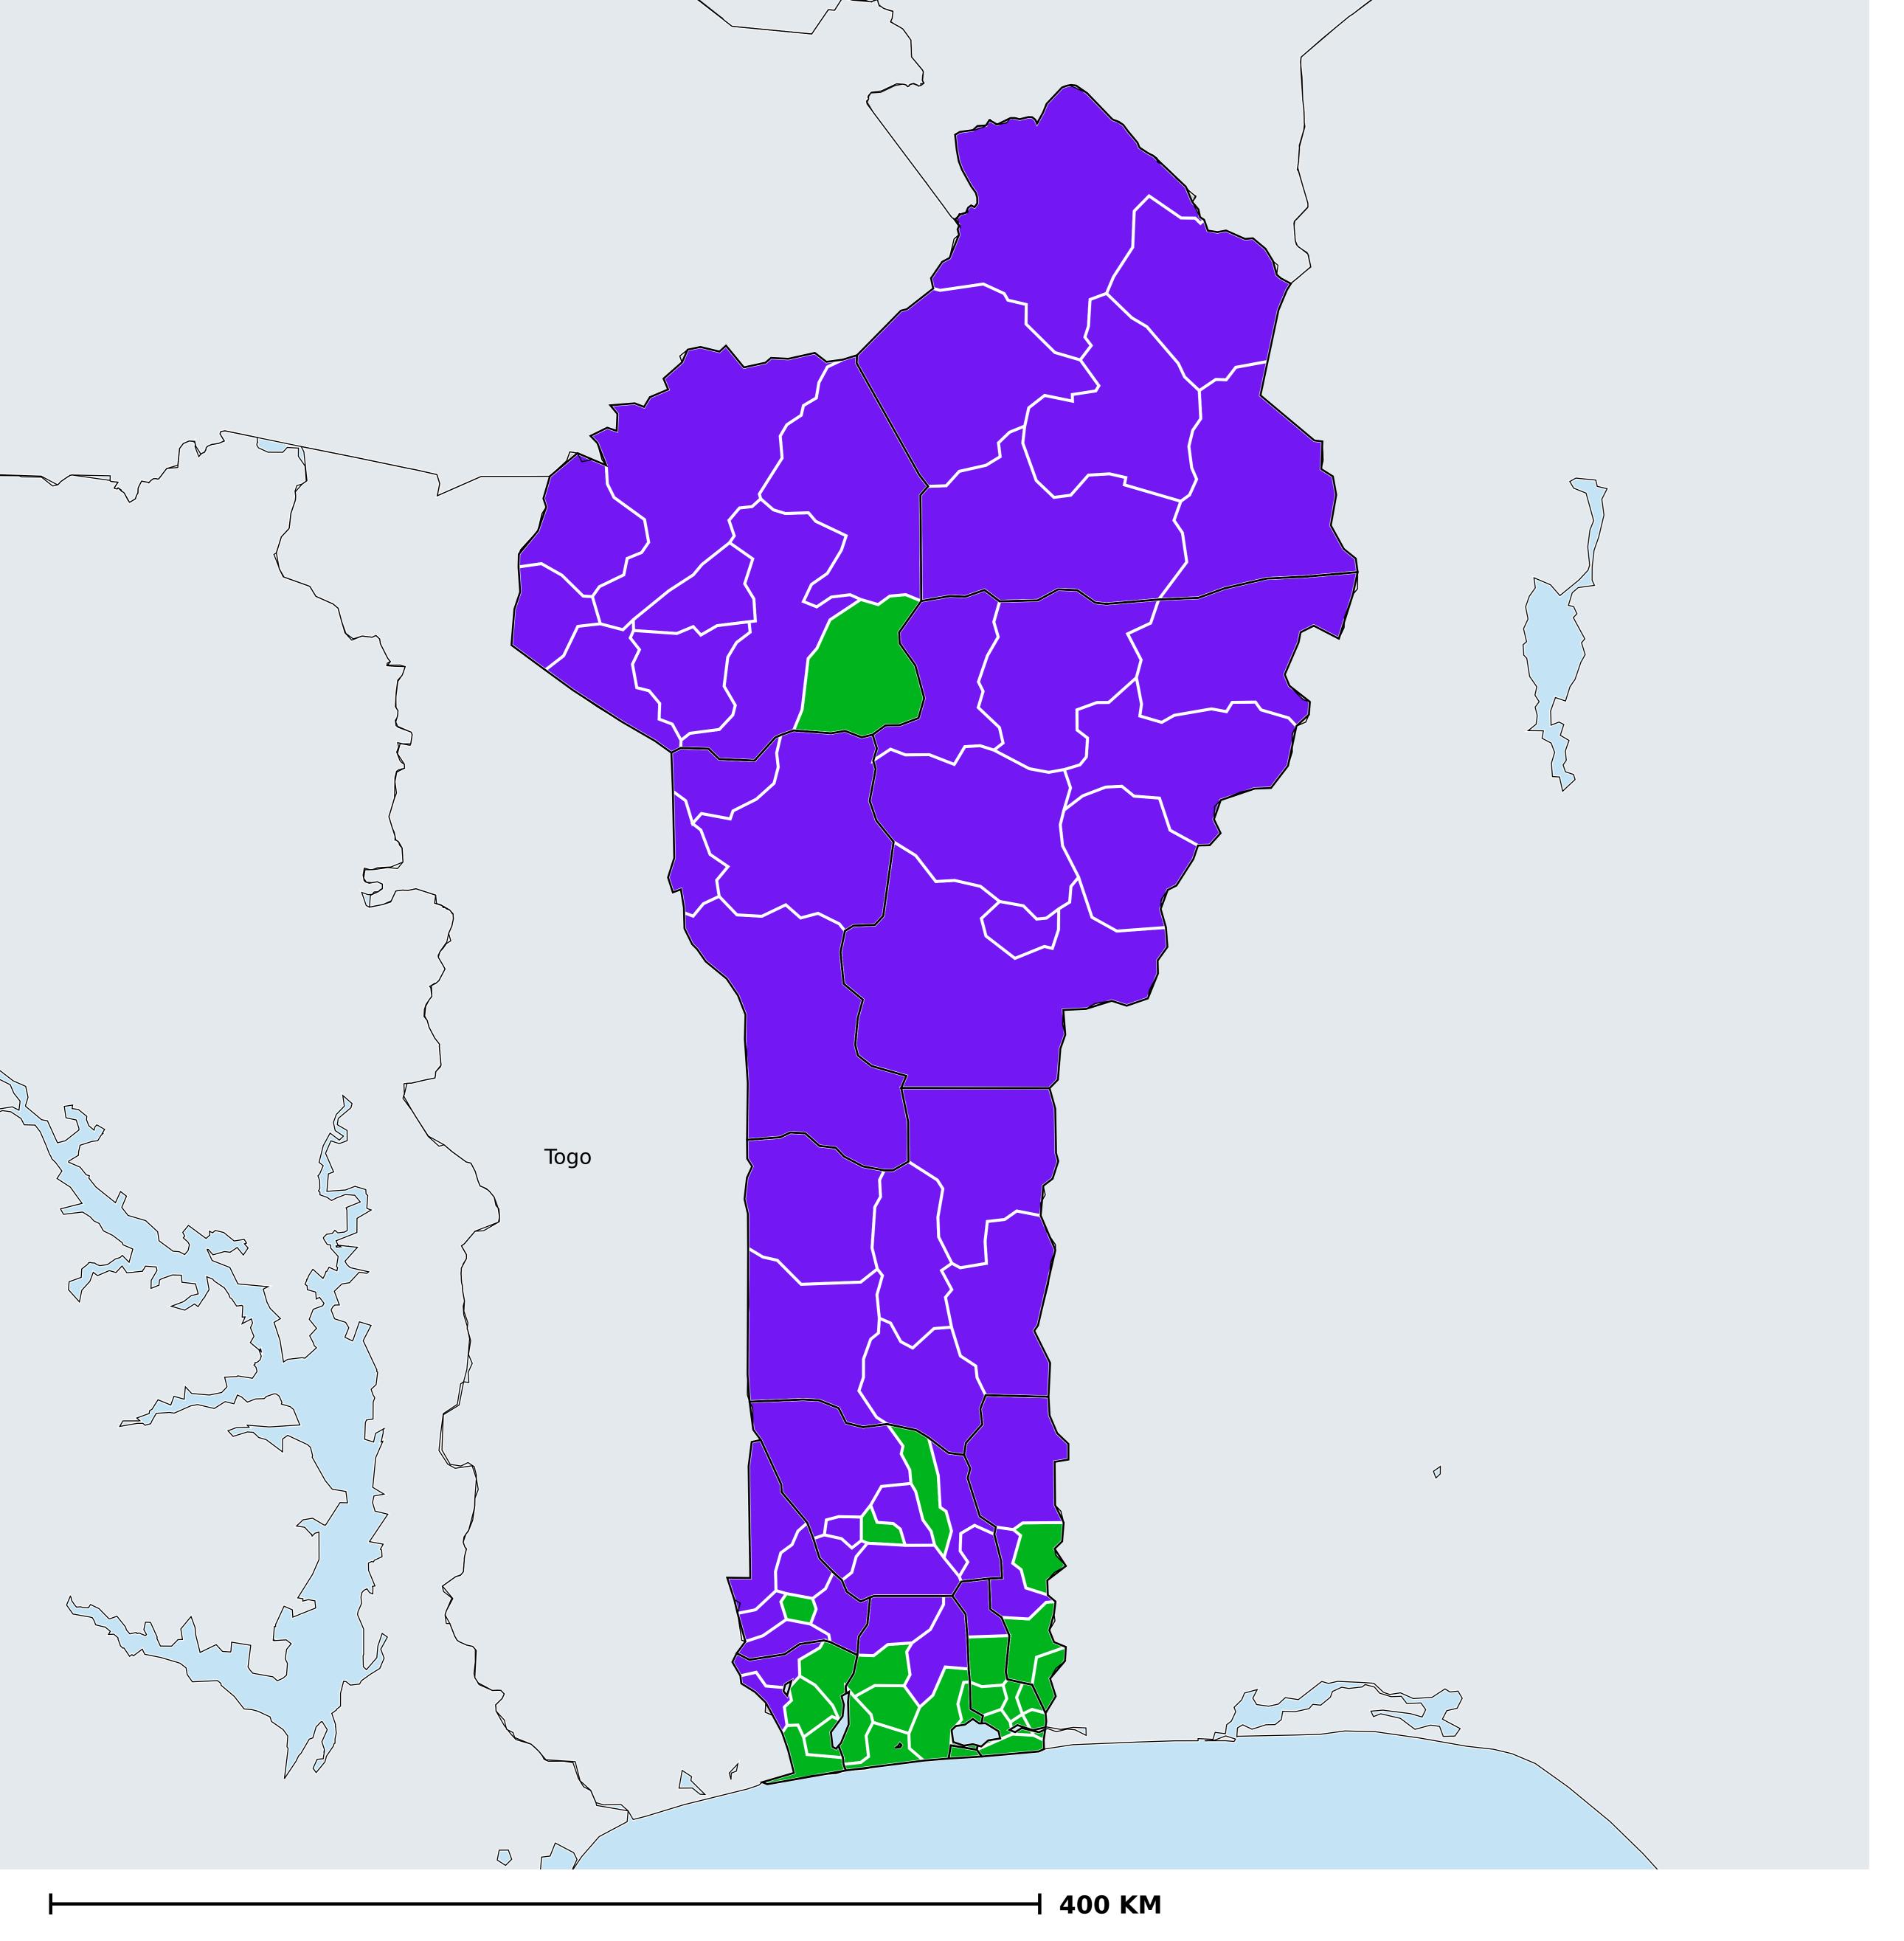

## Geographic MDA/PC coverage of Onchocerciasis

Onchocerciasis > MDA/PC coverage > Geographic coverage

Unknown / consider Oncho Elimination mapping

Not suitable for Onchocerciasis

Unknown (under LF MDA)

MDA delivered

MDA not delivered - Endemic

Under post-intervention surveillance

No data available

Boundaries, names and designations used here do not imply expression of WHO opinion concerning the legal status of any country, territory or area, or of its authorities, or concerning delimitation of frontiers or boundaries. Dotted / dashed lines represent approximate border lines for which there may not yet be full agreement.

## **Data Source:**

Data provided by health ministries to ESPEN through WHO reporting processes. All reasonable precautions have been taken to verify this information

Copyright 2023 WHO. All rights reserved. Generated 17 September 2023