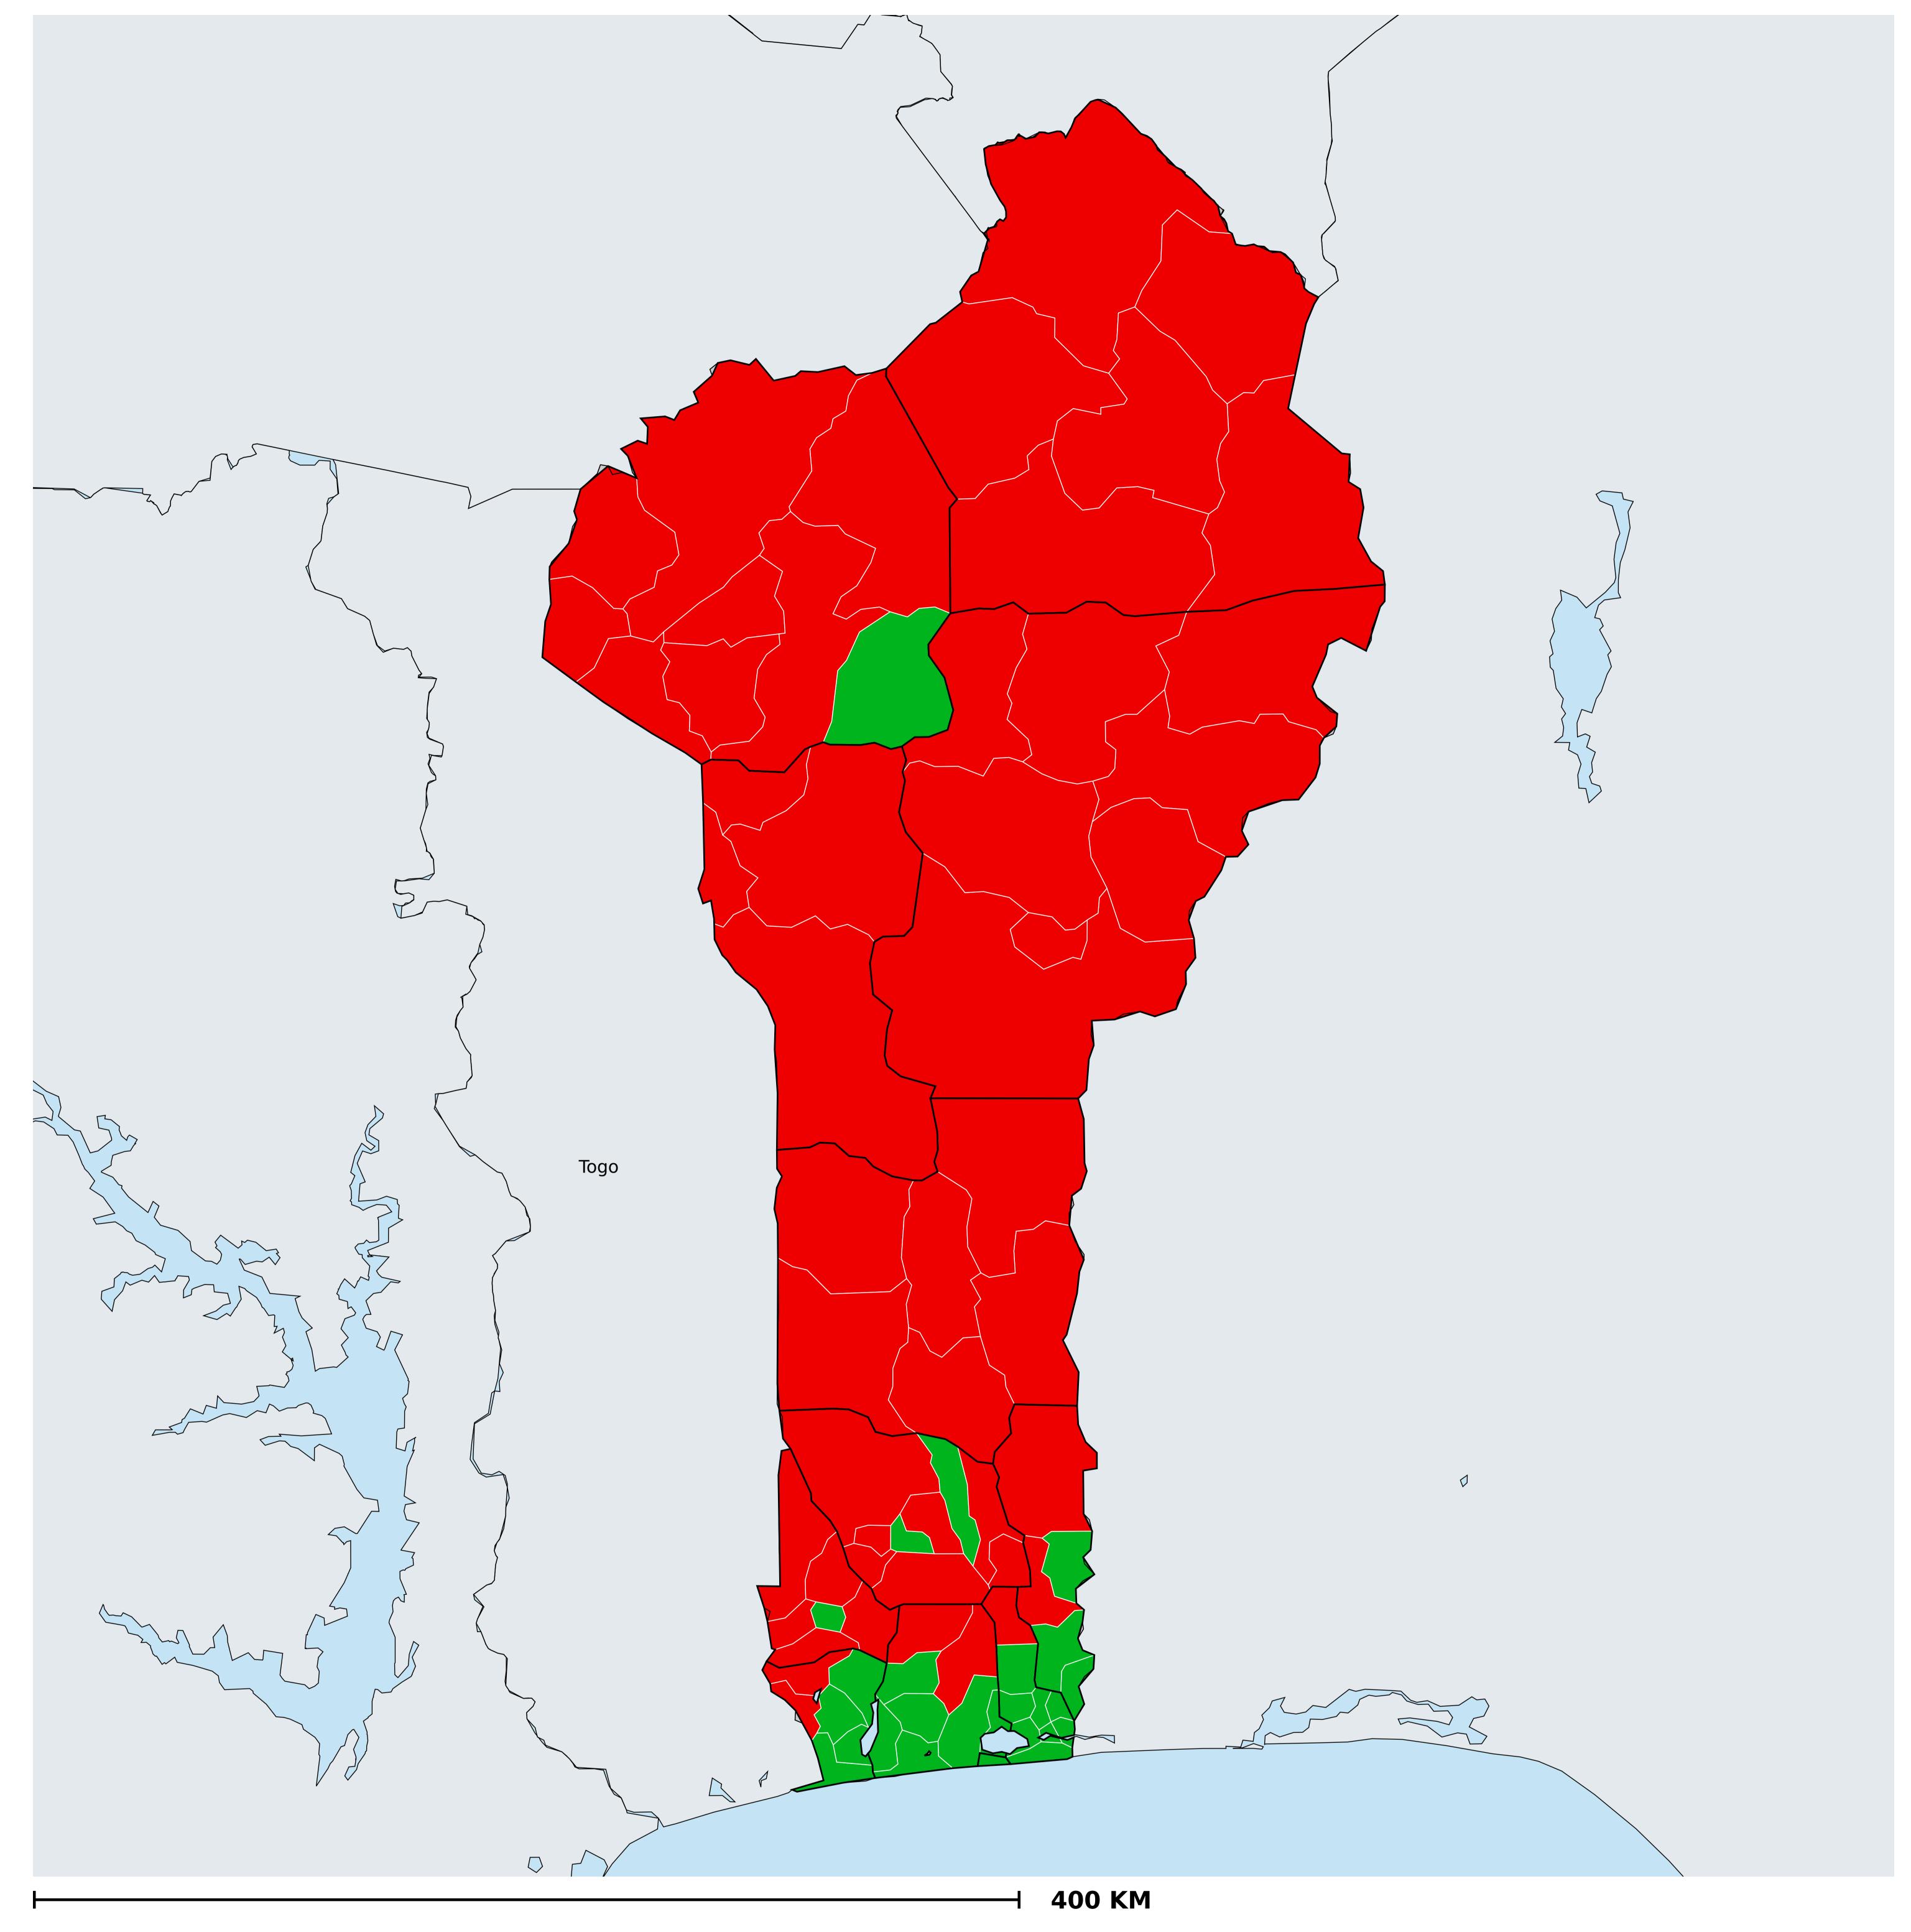

## Benin (2021)

## Status of Onchocerciasis Elimination

Boundaries, names and designations used here do not imply expression of WHO opinion concerning the legal status of any country, territory or area, or of its authorities, or concerning delimitation of frontiers or boundaries. Dotted / dashed lines represent approximate border lines for which there may not yet be full agreement.

## Onchocerciasis > Endemicity

Not suitable for Onchocerciasis
Endemic (requiring MDA)
Endemic (pending IA)
Unknown (under LF MDA)
Under post-intervention surveillance
Unknown (consider Oncho Elimination Mapping)
No data available