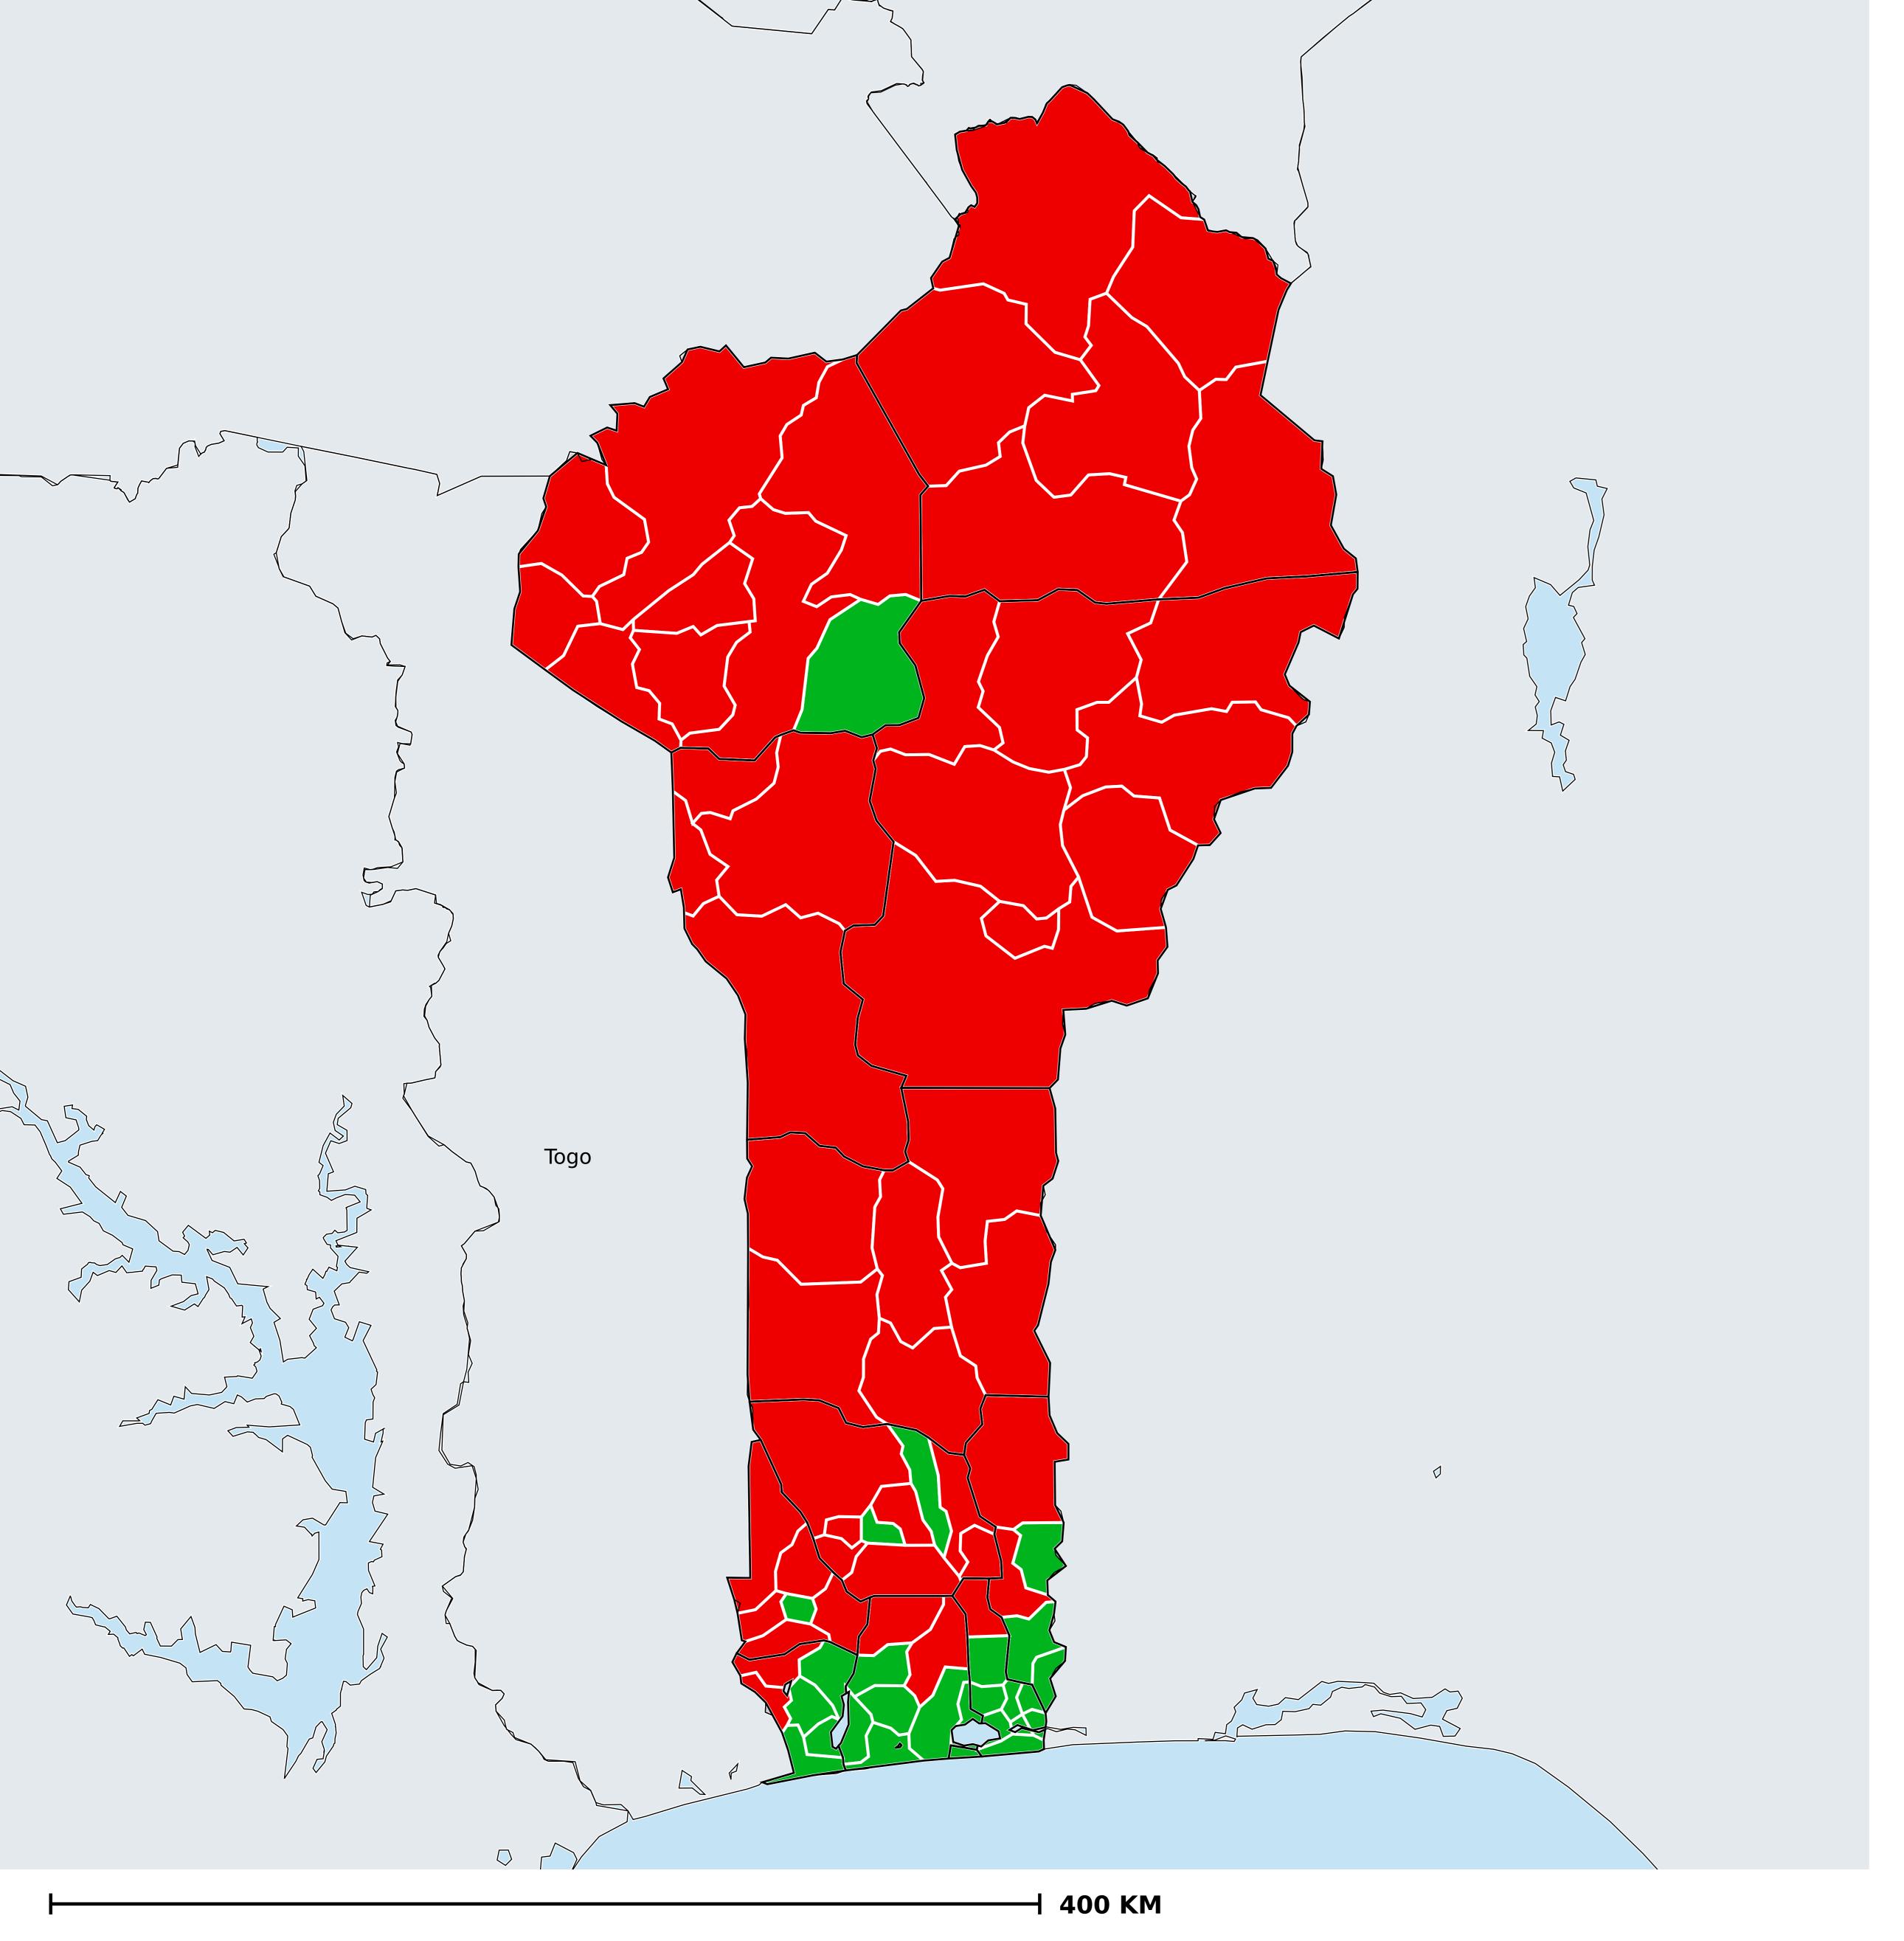

## Onchocerciasis > Endemicity

Not suitable for Onchocerciasis

Endemic (requiring MDA)

Endemic (pending IA)

Unknown (under LF MDA)

Under post-intervention surveillance

Unknown (consider Oncho Elimination Mapping)

No data available

Boundaries, names and designations used here do not imply expression of WHO opinion concerning the legal status of any country, territory or area, or of its authorities, or concerning delimitation of frontiers or boundaries. Dotted / dashed lines represent approximate border lines for which there may not yet be full agreement.