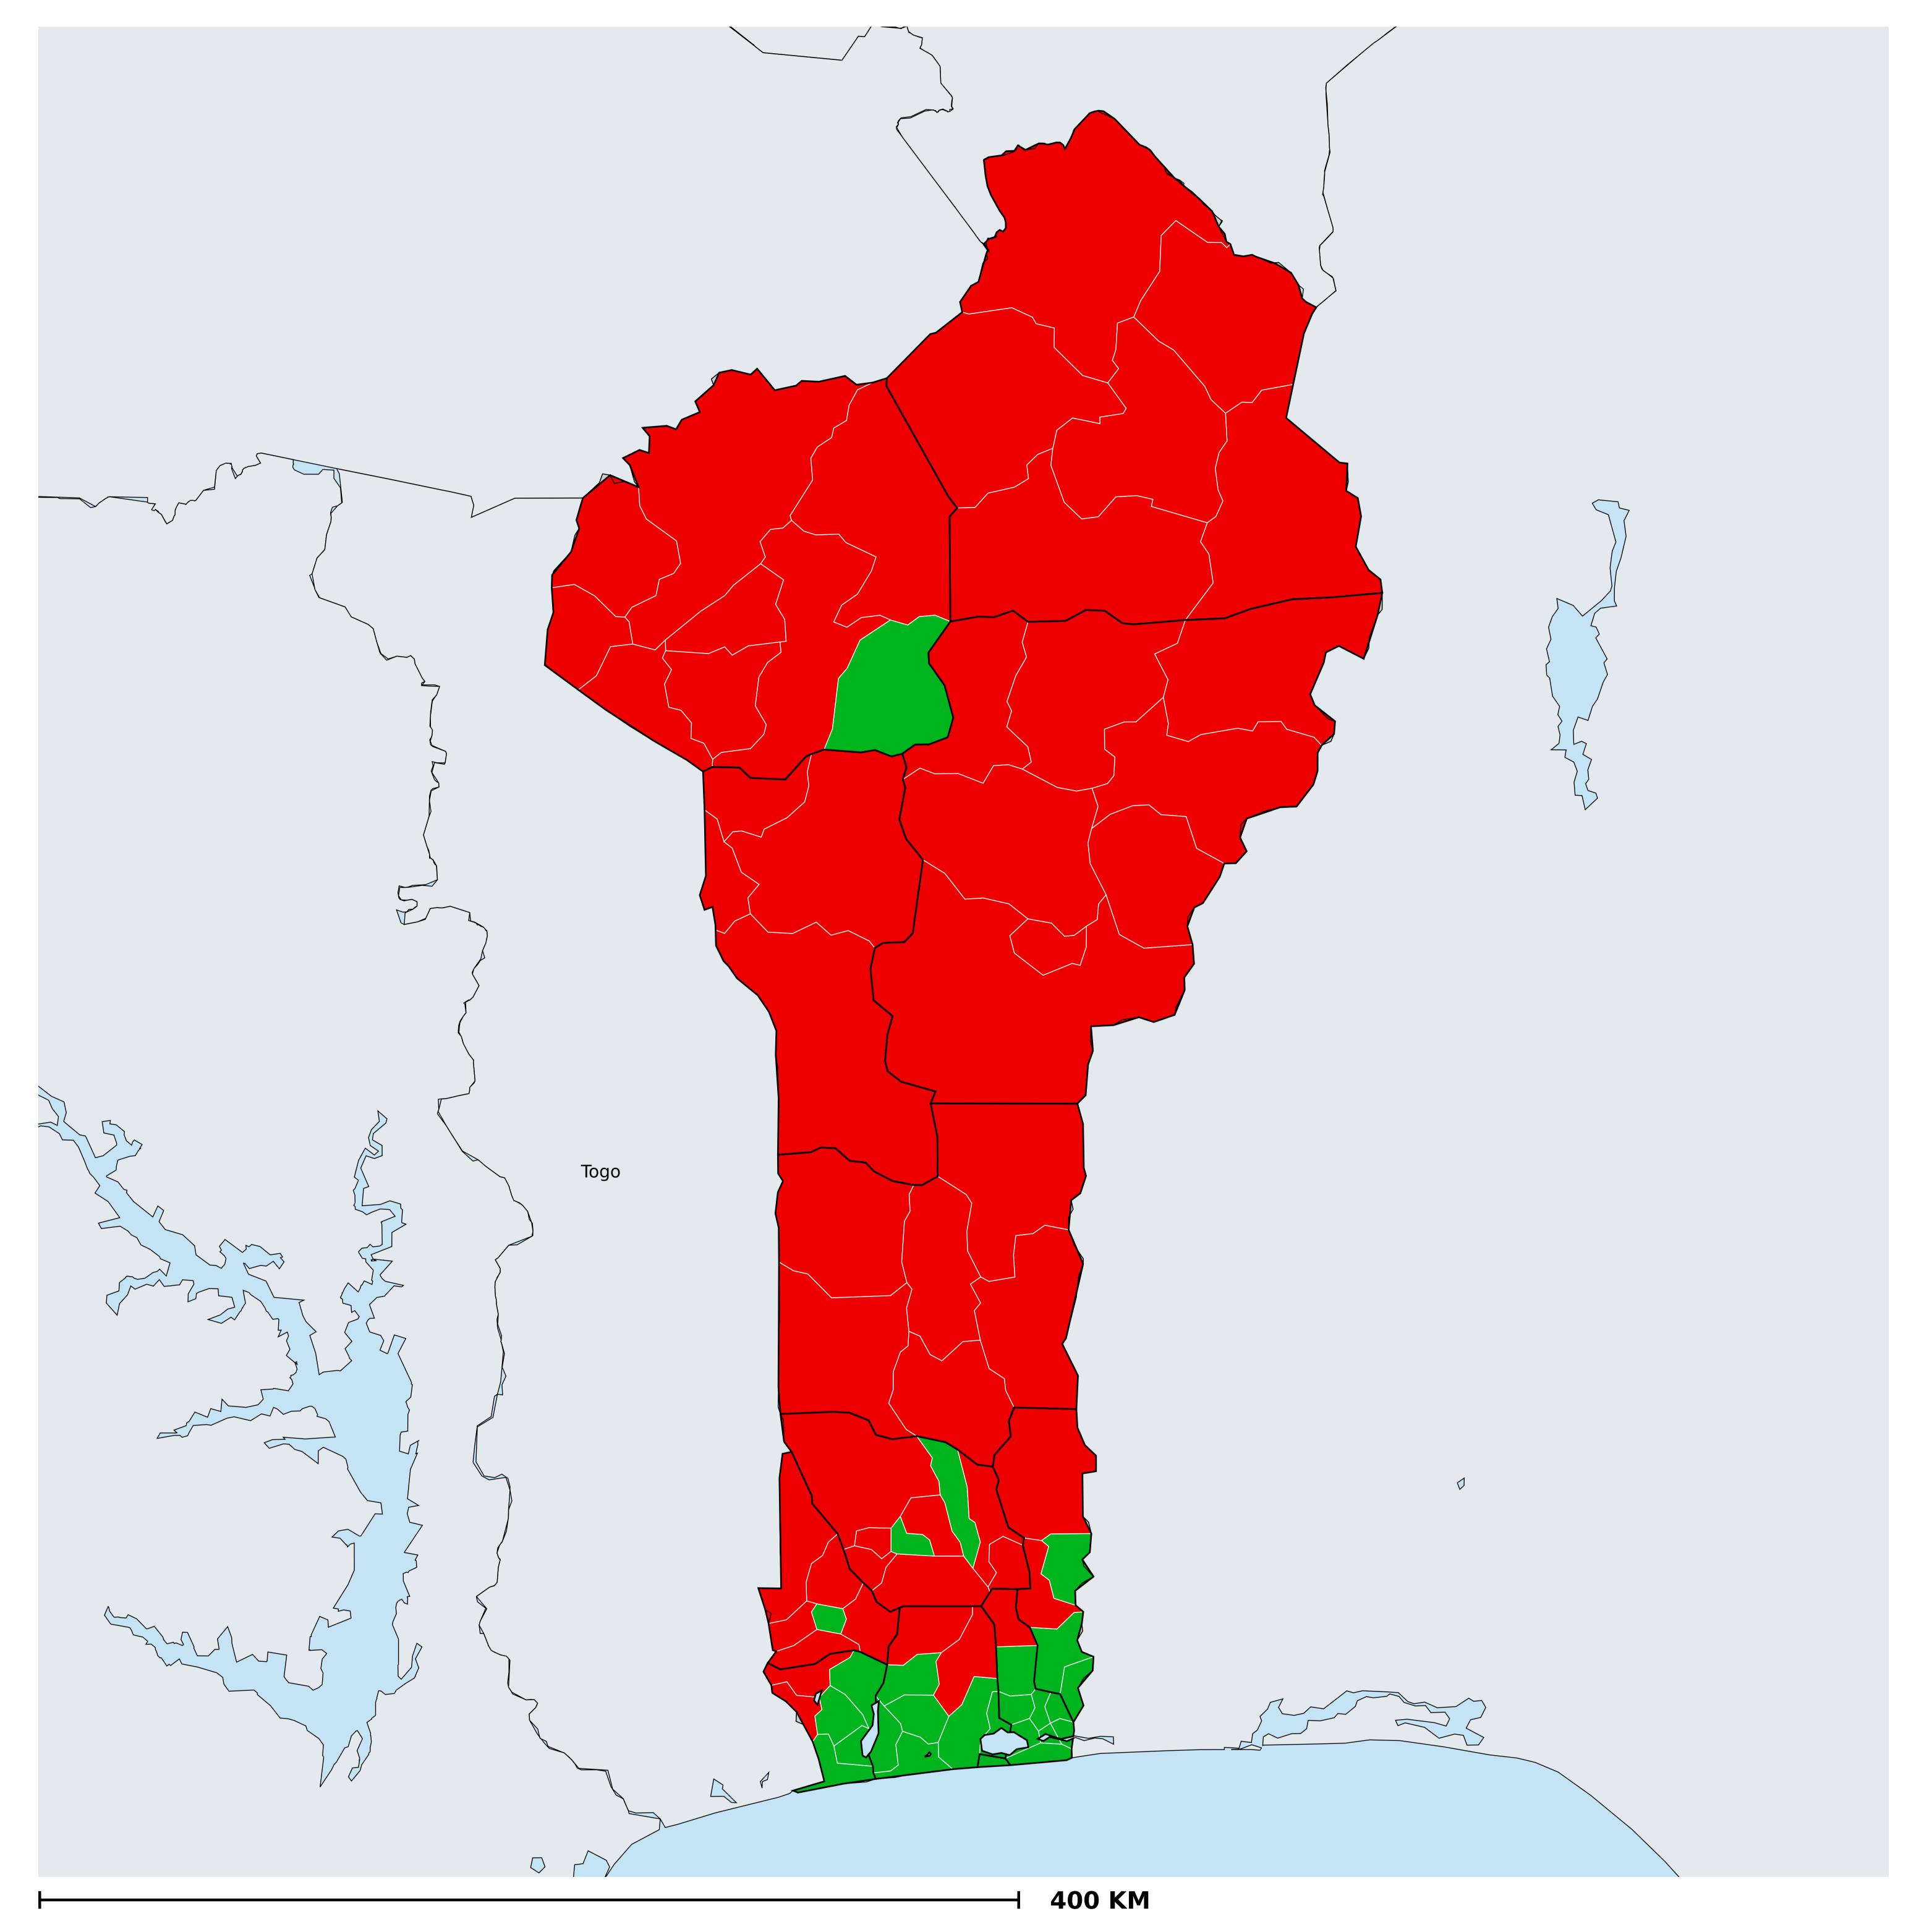

## Onchocerciasis > Endemicity

Not suitable for Onchocerciasis

Endemic (requiring MDA)

Unknown (under LF MDA)

Under post-intervention surveillance

Unknown (consider Oncho Elimination Mapping)

No data available