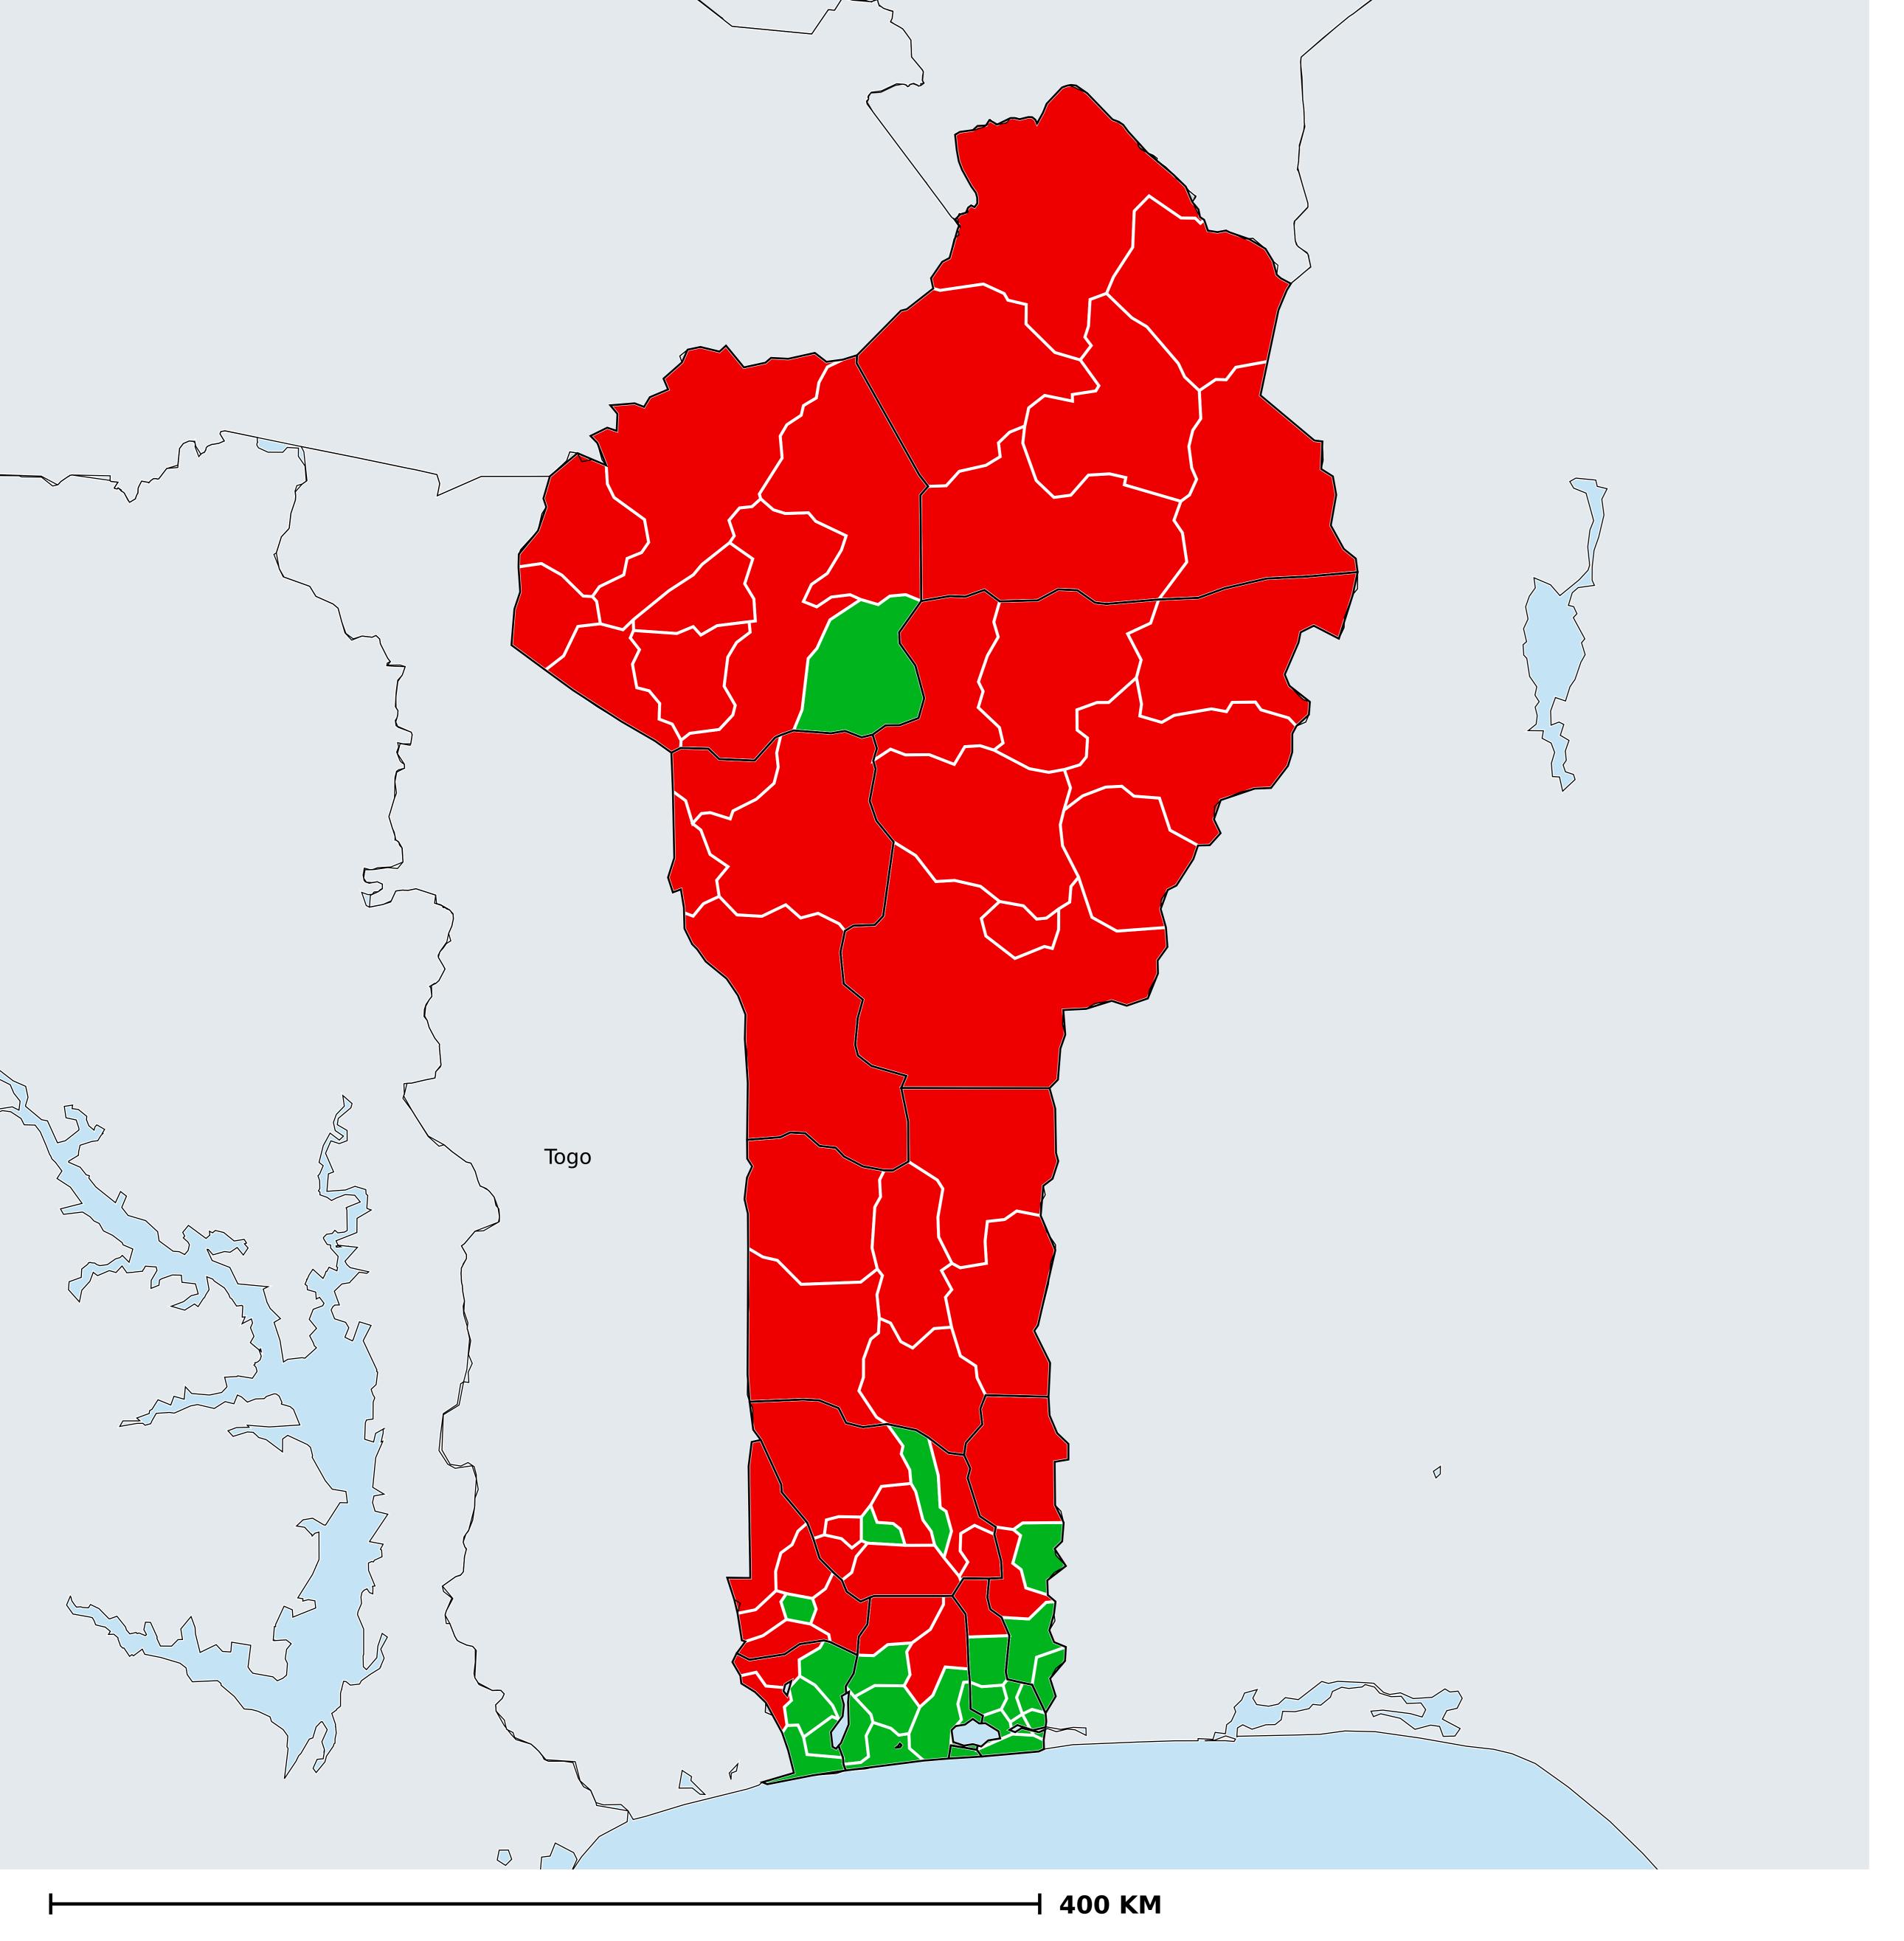

## Onchocerciasis > Endemicity

Not suitable for Onchocerciasis

Endemic (requiring MDA)

Unknown (under LF MDA)

Under post-intervention surveillance

Unknown (consider Oncho Elimination Mapping)

No data available

Boundaries, names and designations used here do not imply expression of WHO opinion concerning the legal status of any country, territory or area, or of its authorities, or concerning delimitation of frontiers or boundaries. Dotted / dashed lines represent approximate border lines for which there may not yet be full agreement.

## **Data Source:**

Data provided by health ministries to ESPEN through WHO reporting processes. All reasonable precautions have been taken to verify this information

Copyright 2023 WHO. All rights reserved. Generated 17 September 2023