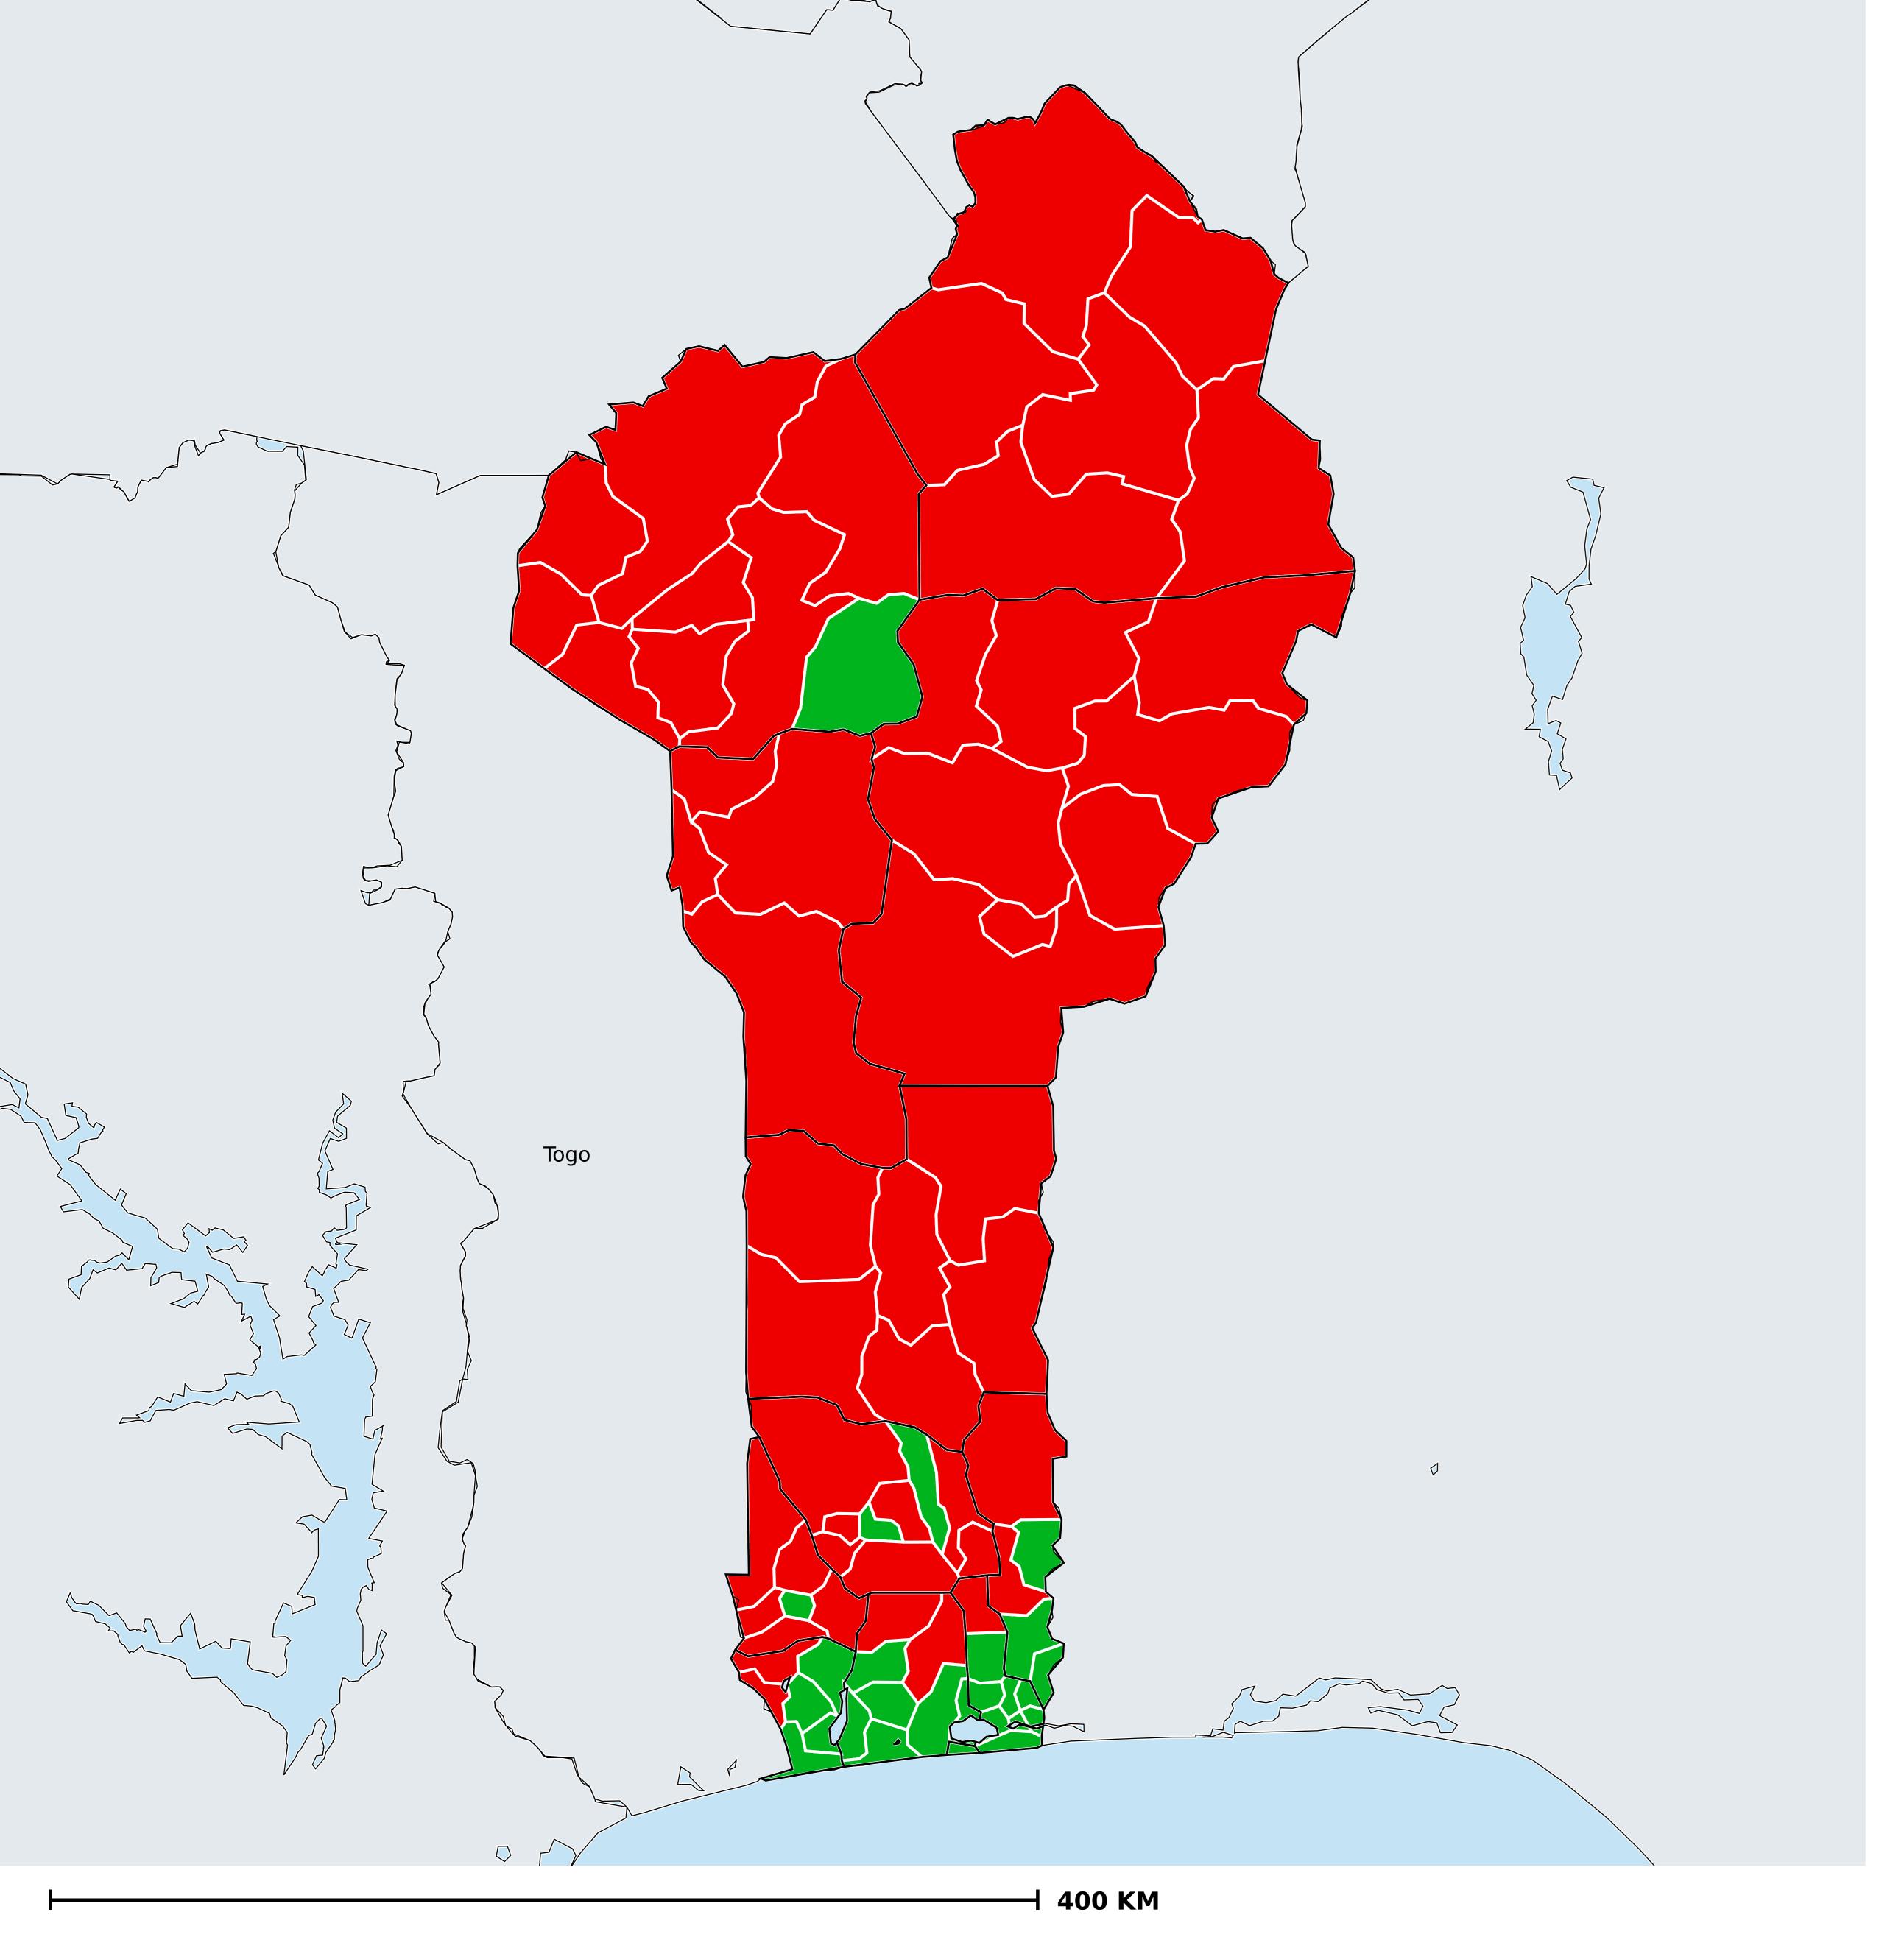

## Benin (2017)

## Status of Onchocerciasis Elimination

## Onchocerciasis > Endemicity

No data available

Not suitable for Onchocerciasis
Endemic (requiring MDA)
Unknown (under LF MDA)
Under post-intervention surveillance
Unknown (consider Oncho Elimination Mapping)

Boundaries, names and designations used here do not imply expression of WHO opinion concerning the legal status of any country, territory or area, or of its authorities, or concerning delimitation of frontiers or boundaries. Dotted / dashed lines represent approximate border lines for which there may not yet be full agreement.