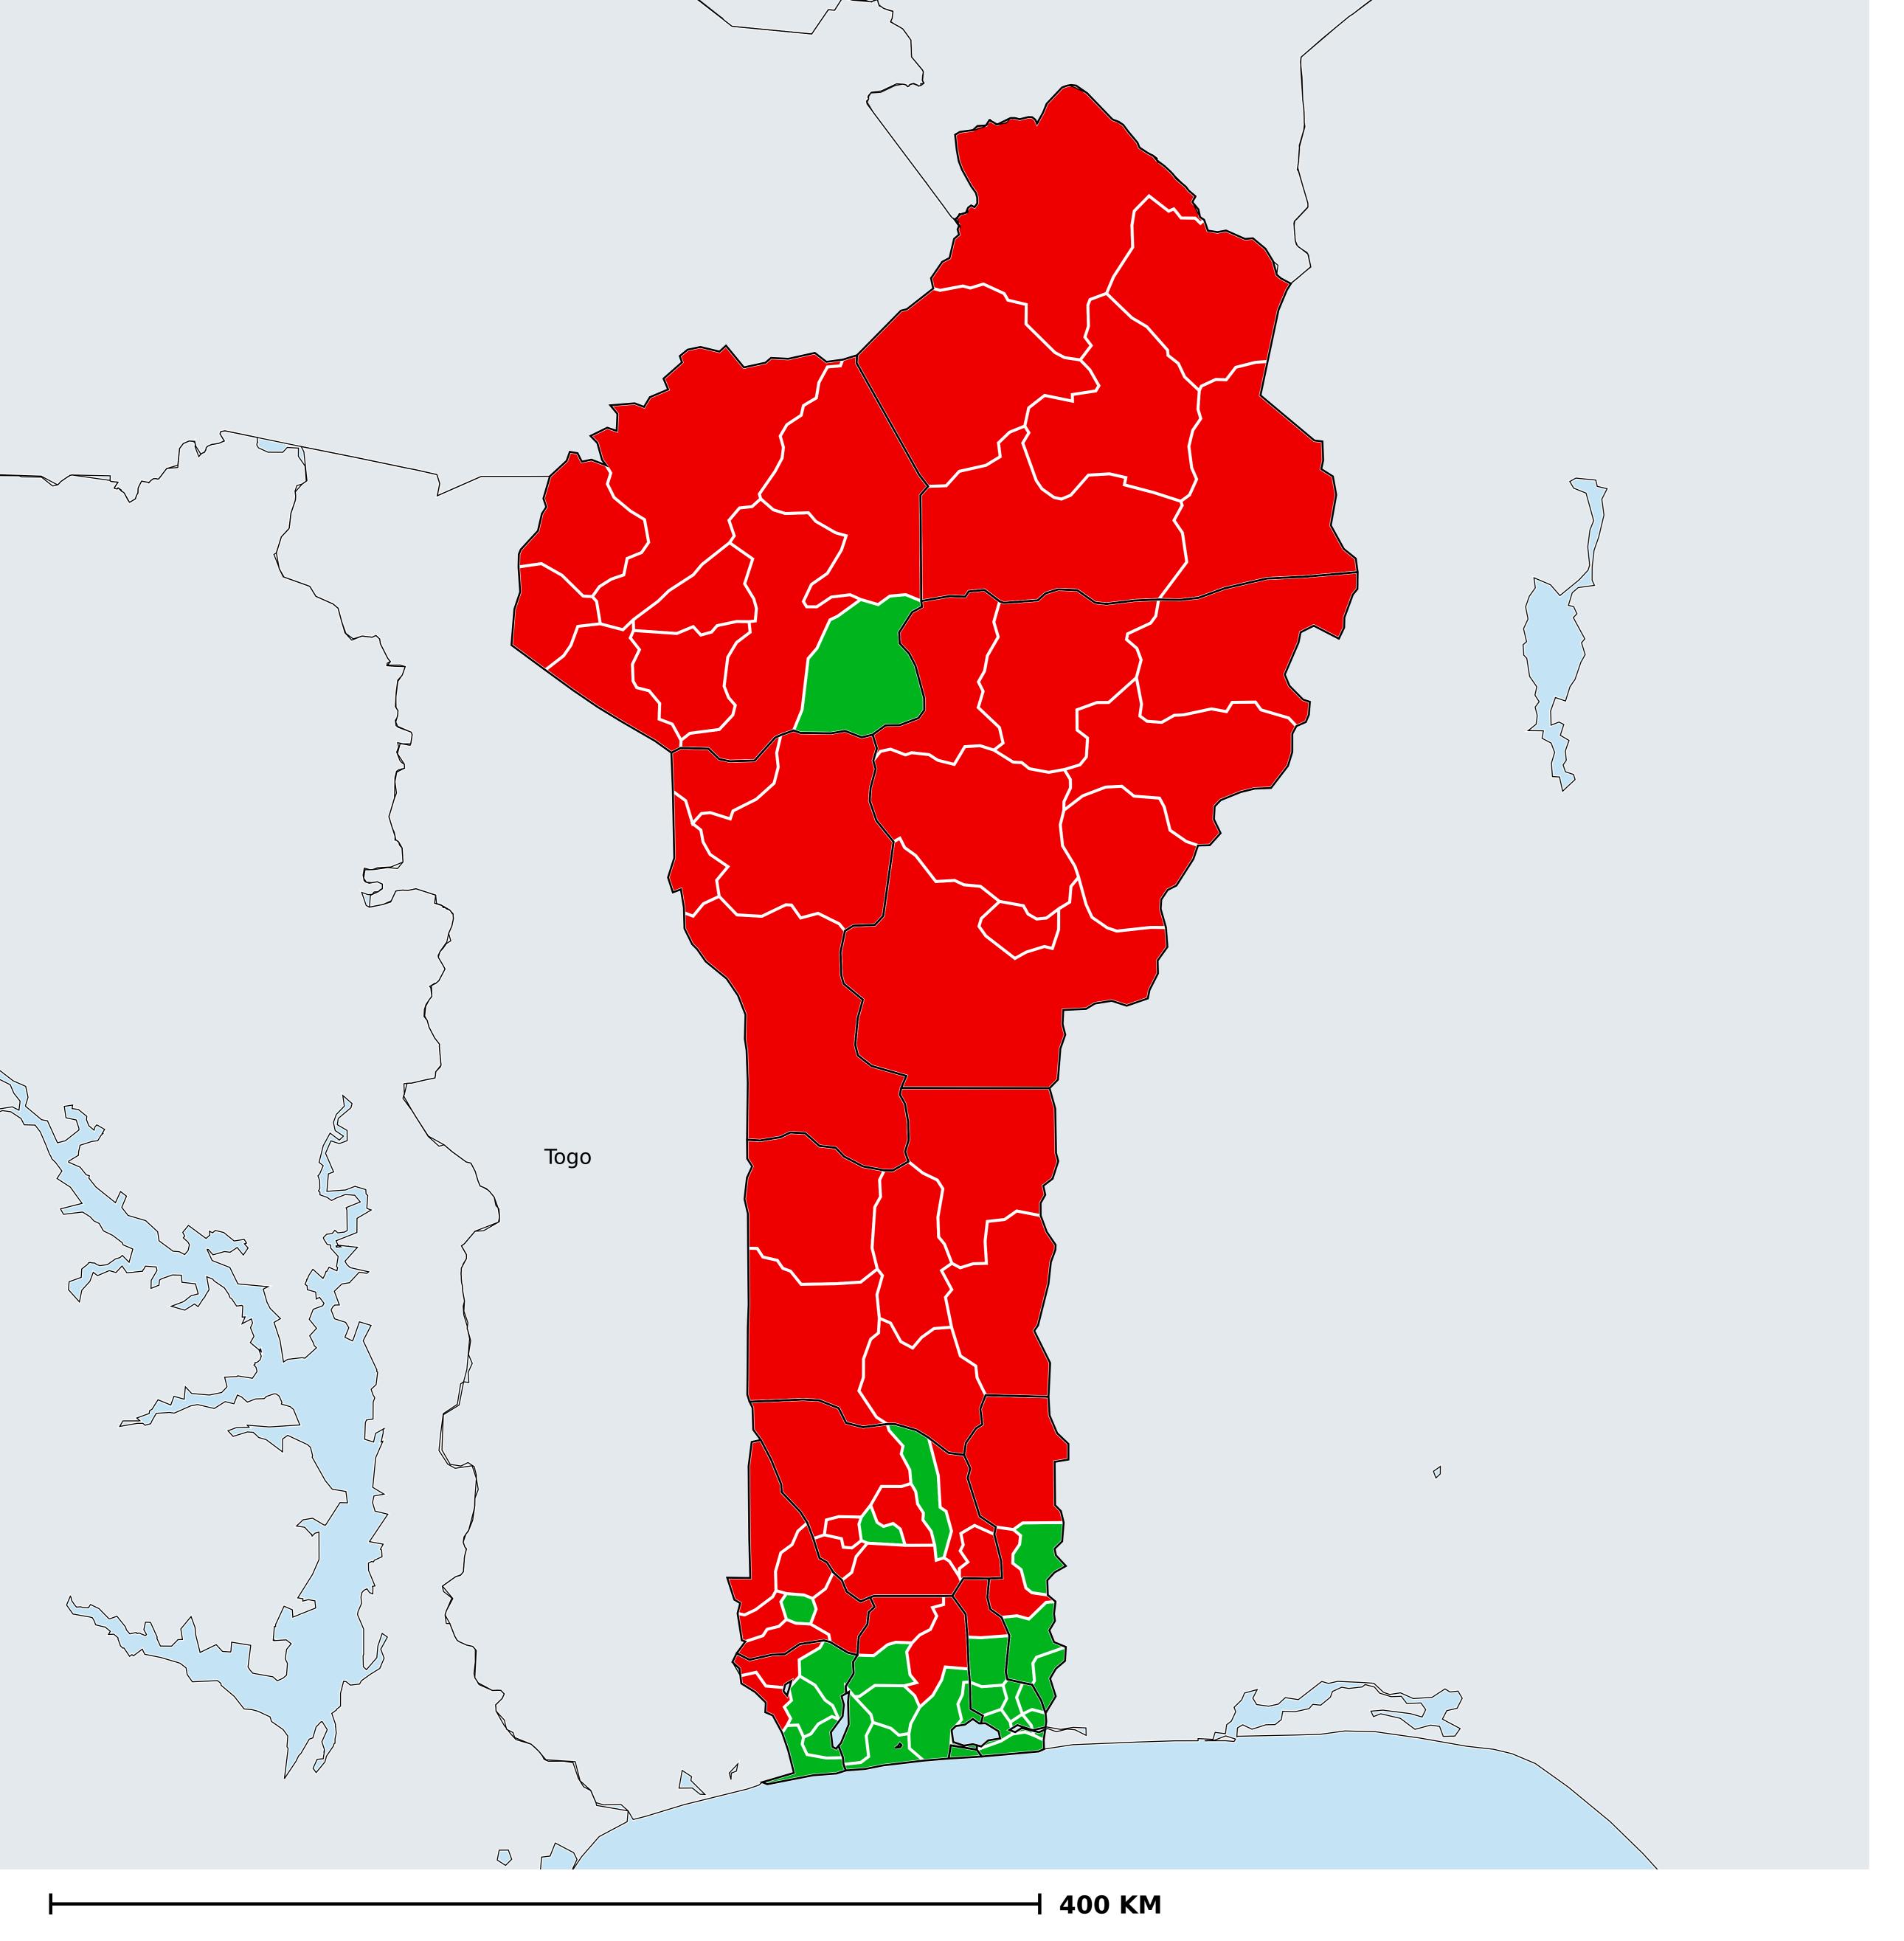

## Benin (2015)

## Status of Onchocerciasis Elimination

## Onchocerciasis > Endemicity

Not suitable for Onchocerciasis
Endemic (requiring MDA)
Unknown (under LF MDA)
Under post-intervention surveillance

Unknown (consider Oncho Elimination Mapping)

No data available

Boundaries, names and designations used here do not imply expression of WHO opinion concerning the legal status of any country, territory or area, or of its authorities, or concerning delimitation of frontiers or boundaries. Dotted / dashed lines represent approximate border lines for which there may not yet be full agreement.

## **Data Source:**

Data provided by health ministries to ESPEN through WHO reporting processes. All reasonable precautions have been taken to verify this information

Copyright 2023 WHO. All rights reserved. Generated 17 September 2023