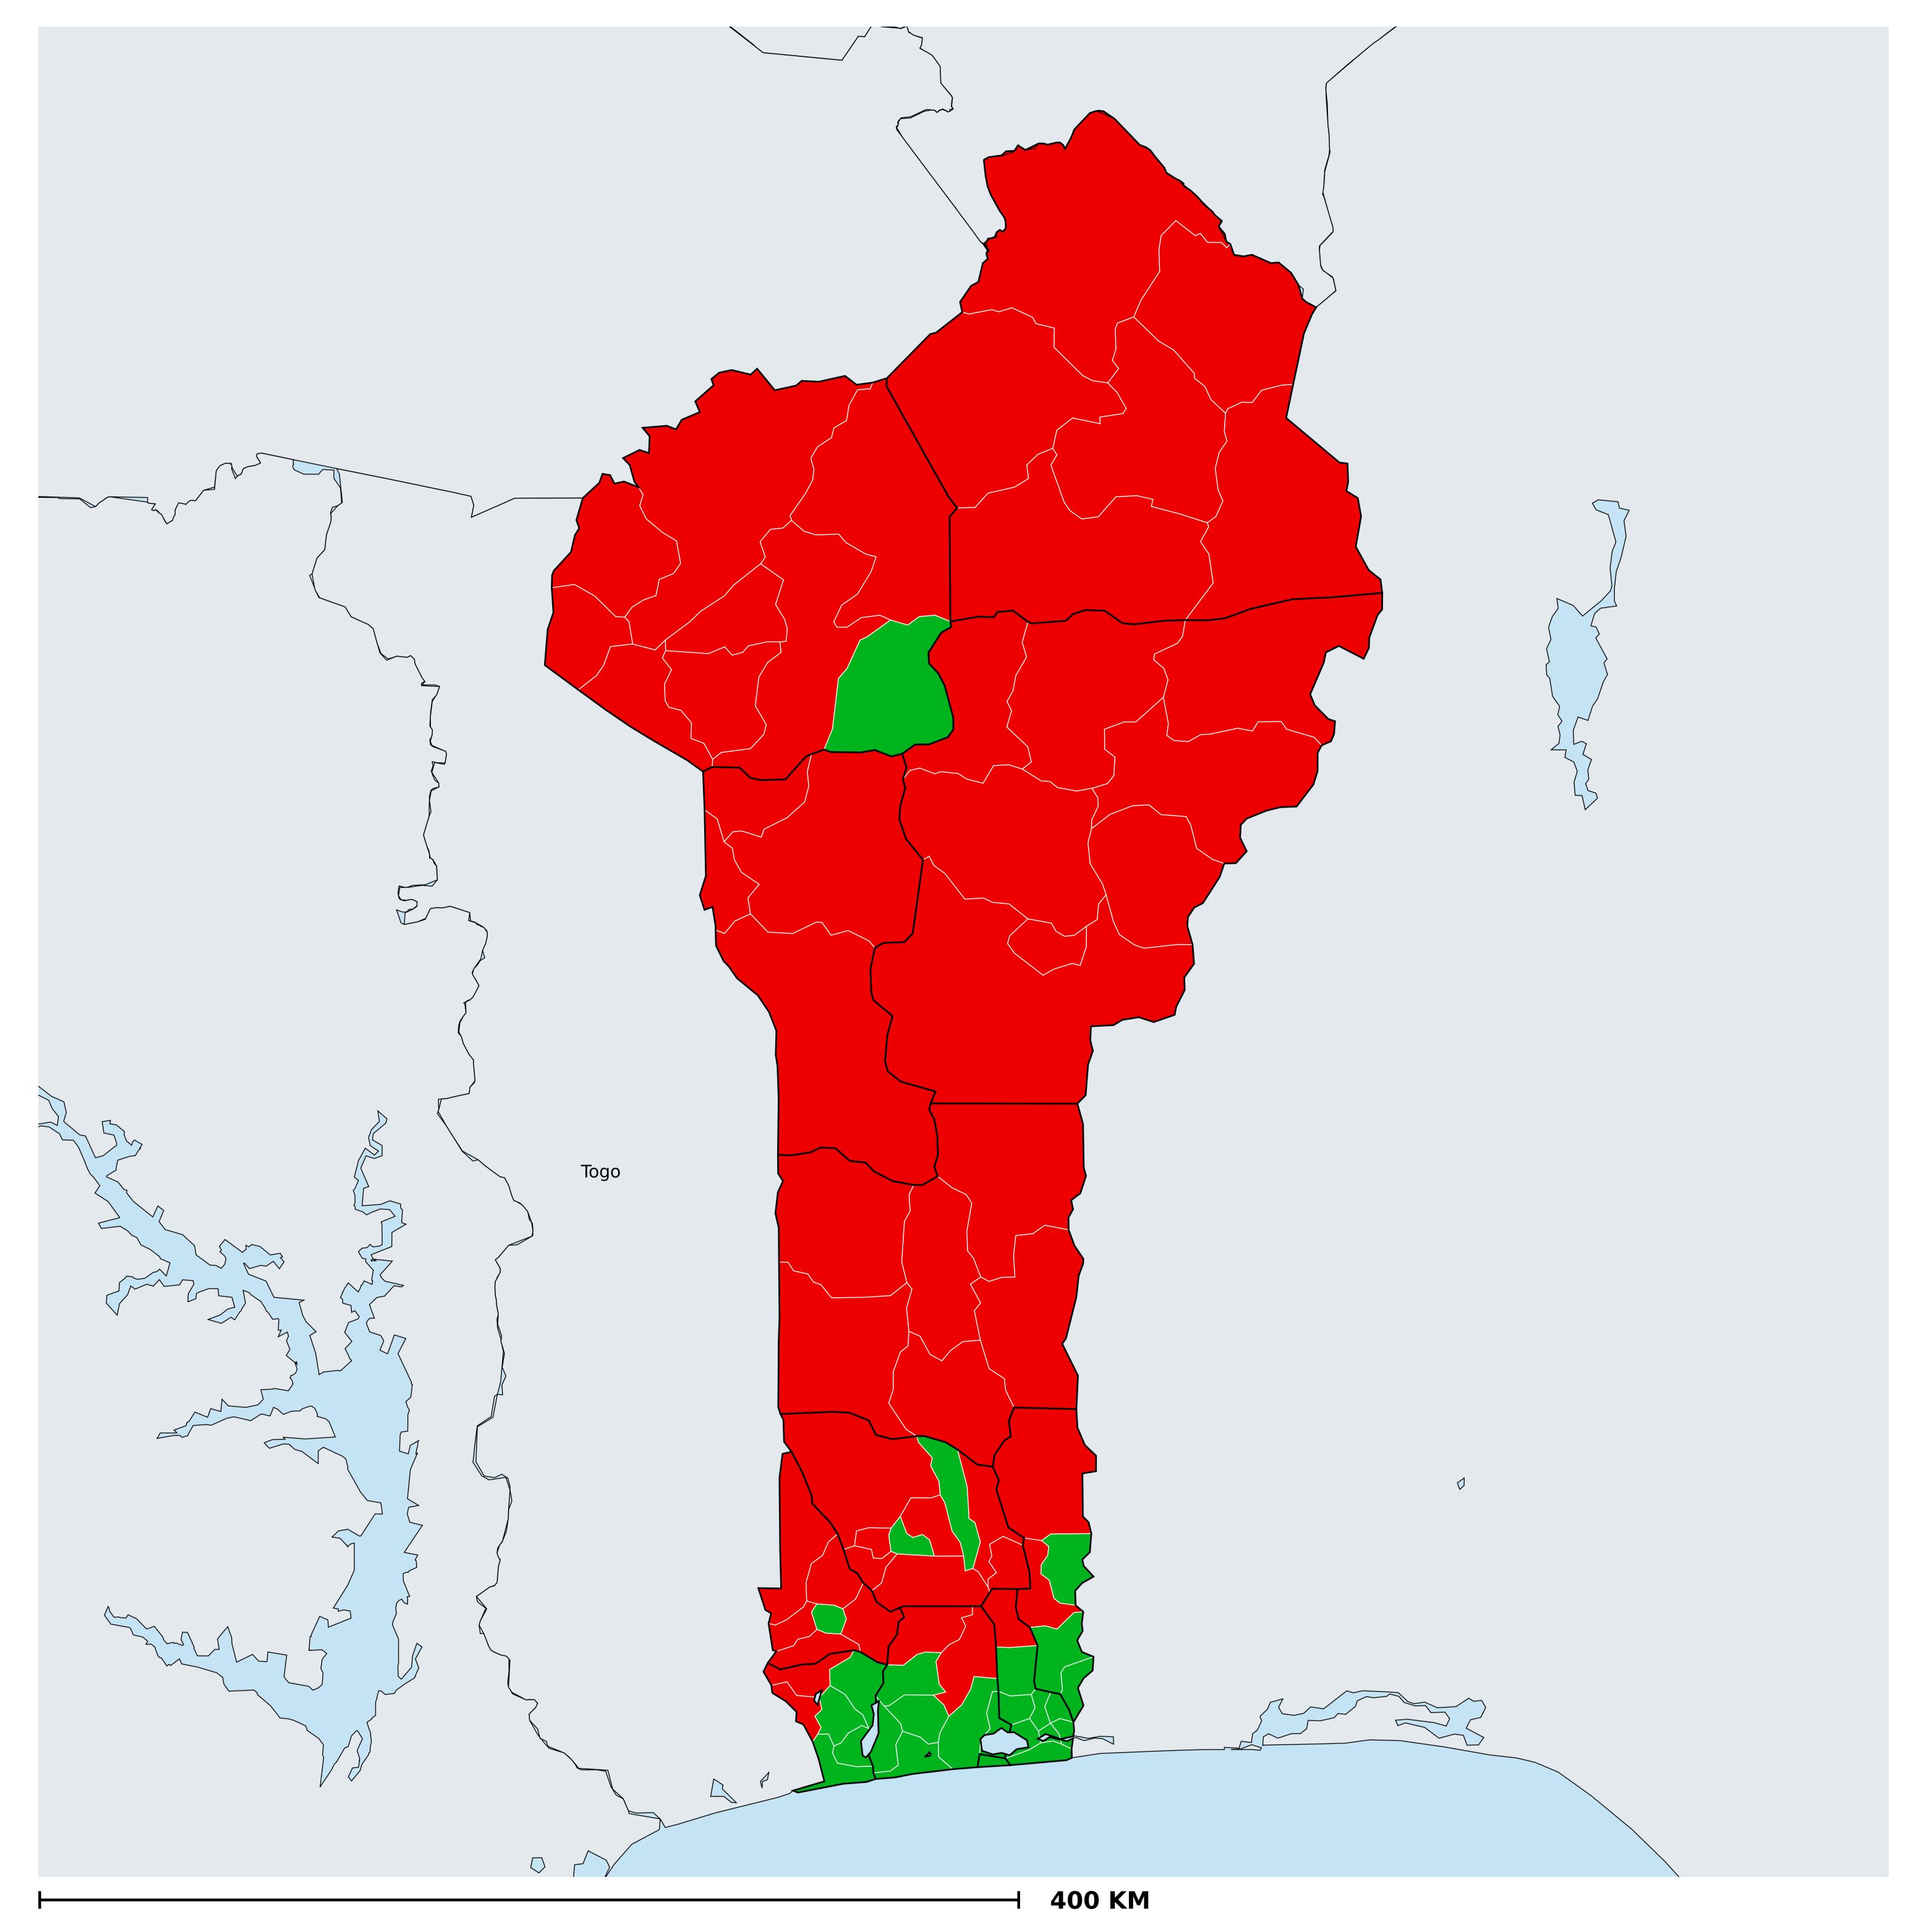

## Benin (2014)

## Onchocerciasis > Endemicity

Not suitable for Onchocerciasis

Endemic (requiring MDA)

Unknown (under LF MDA)

Under post-intervention surveillance

Unknown (consider Oncho Elimination Mapping)

No data available