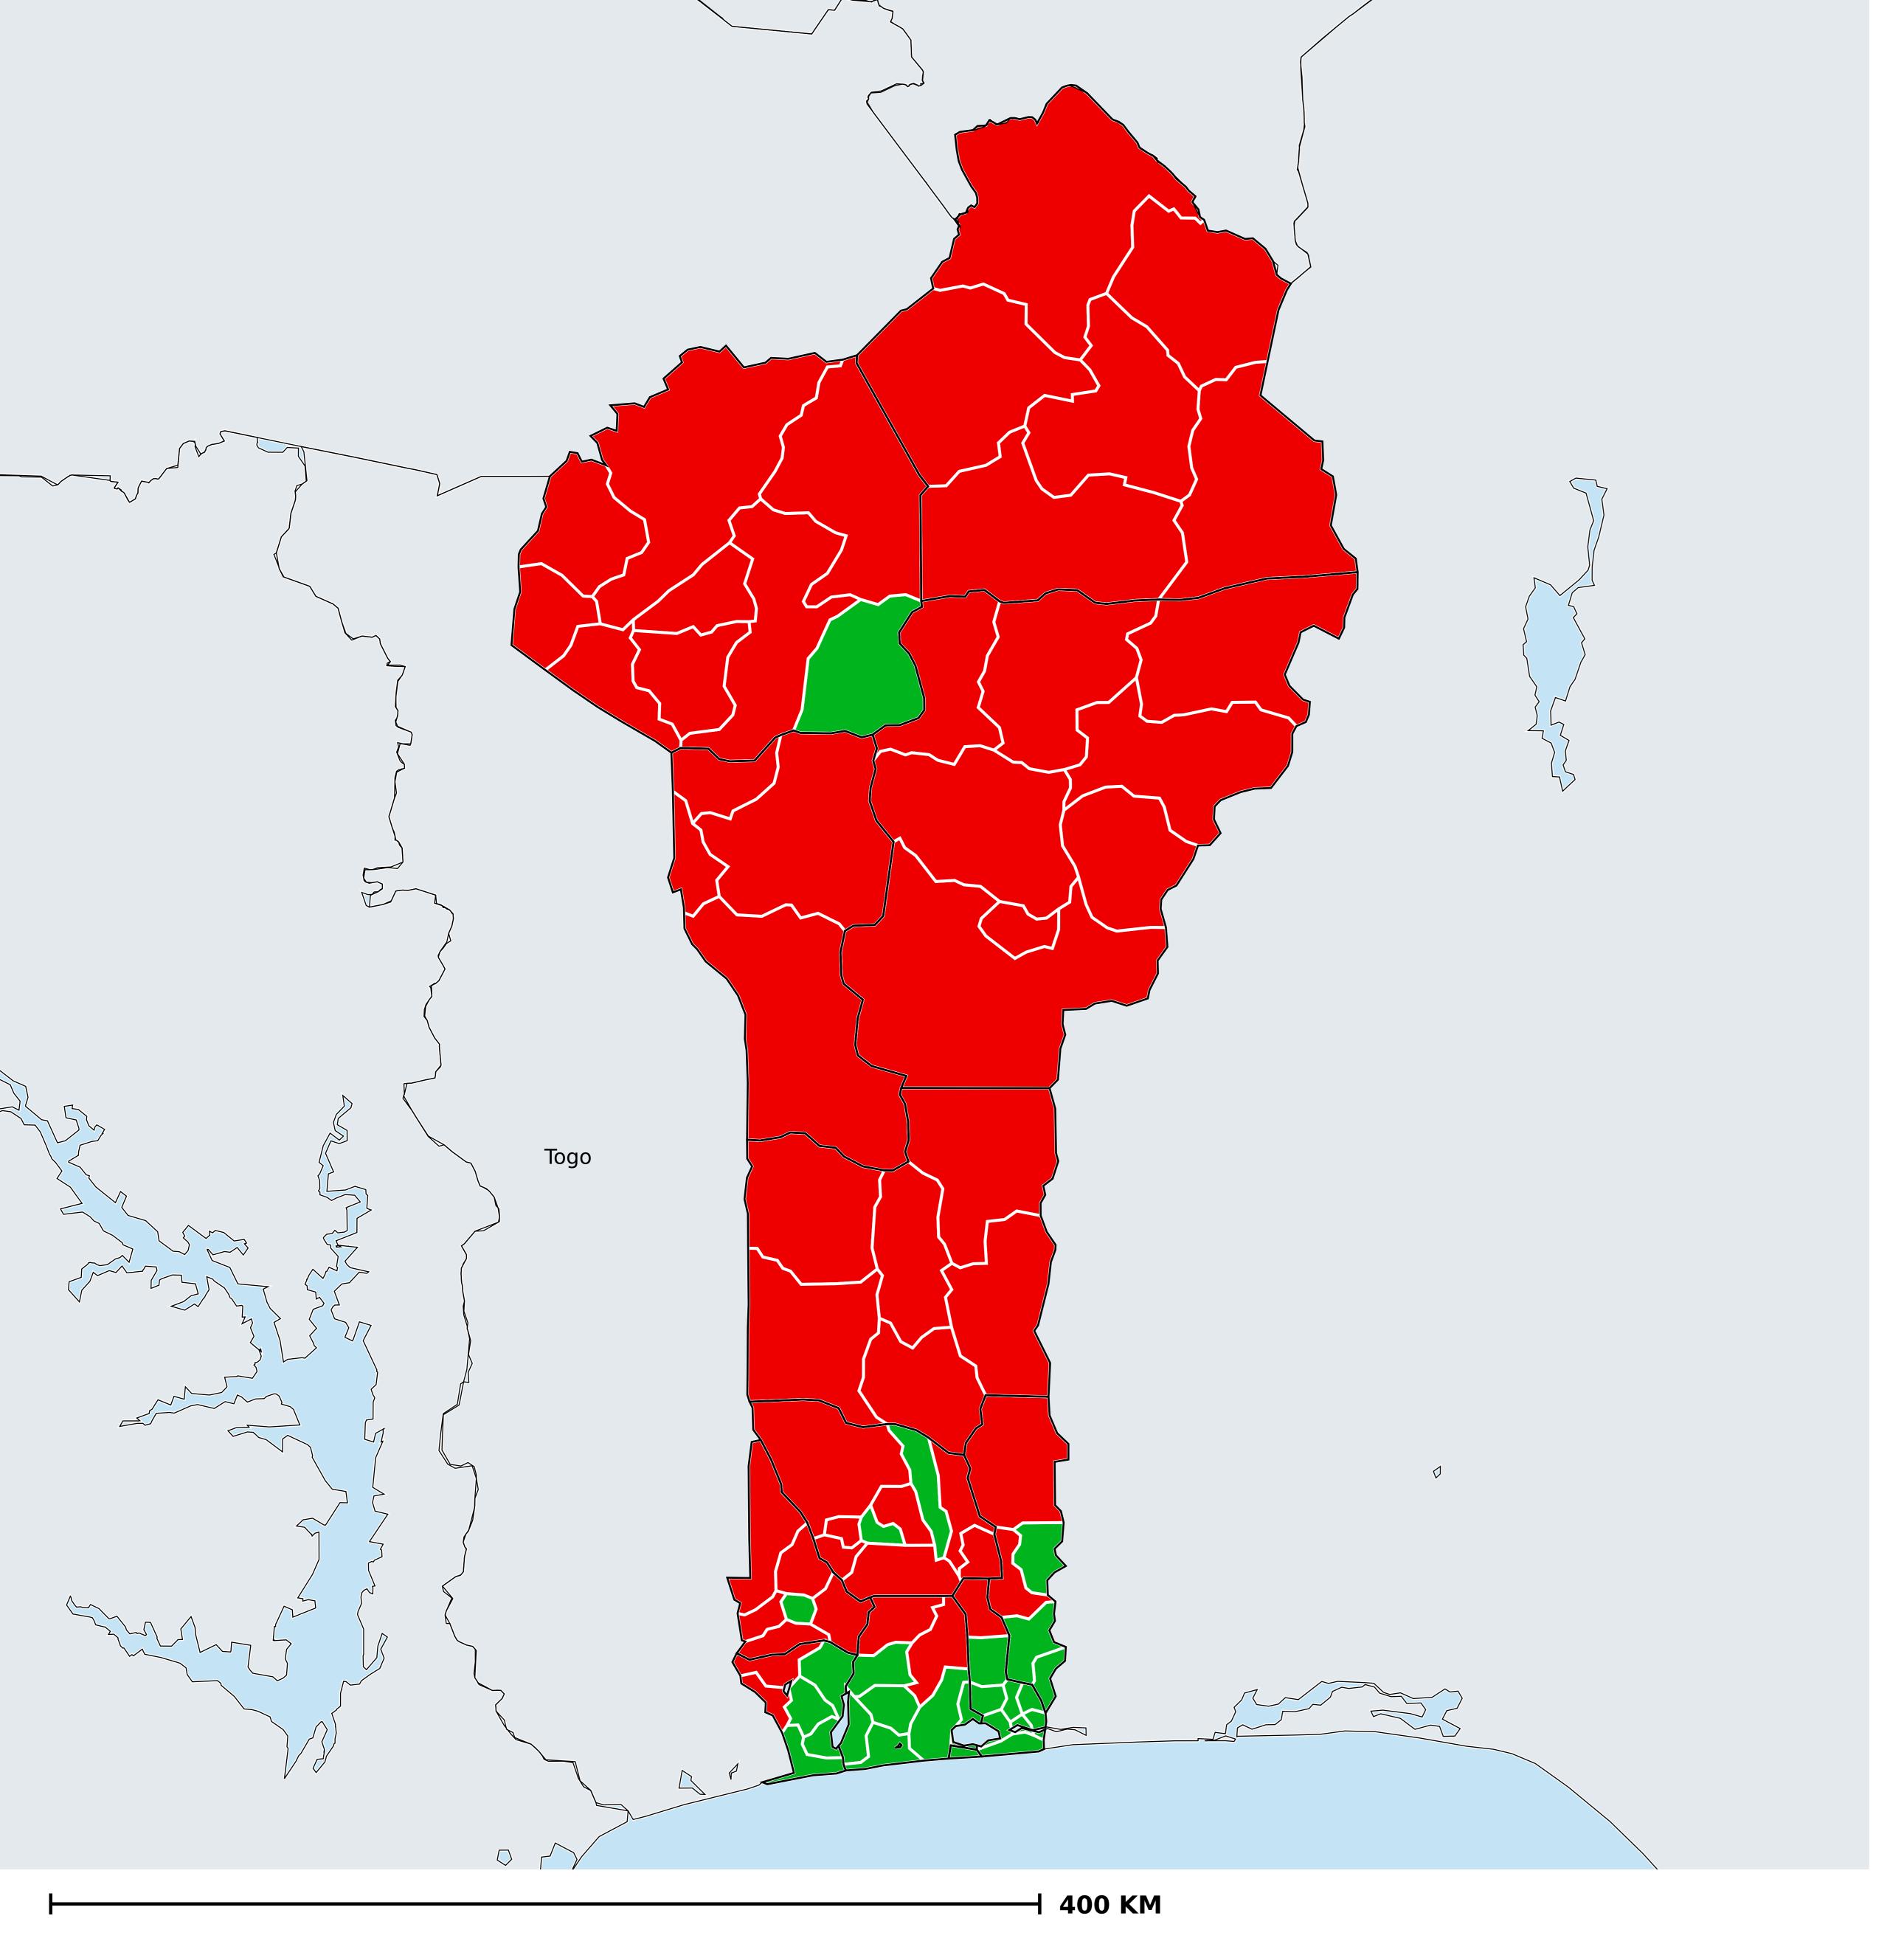

## Benin (2014)

## Status of Onchocerciasis Elimination

## Onchocerciasis > Endemicity

Not suitable for Onchocerciasis
Endemic (requiring MDA)
Unknown (under LF MDA)

Under post-intervention surveillance

Unknown (consider Oncho Elimination Mapping)

No data available

Boundaries, names and designations used here do not imply expression of WHO opinion concerning the legal status of any country, territory or area, or of its authorities, or concerning delimitation of frontiers or boundaries. Dotted / dashed lines represent approximate border lines for which there may not yet be full agreement.