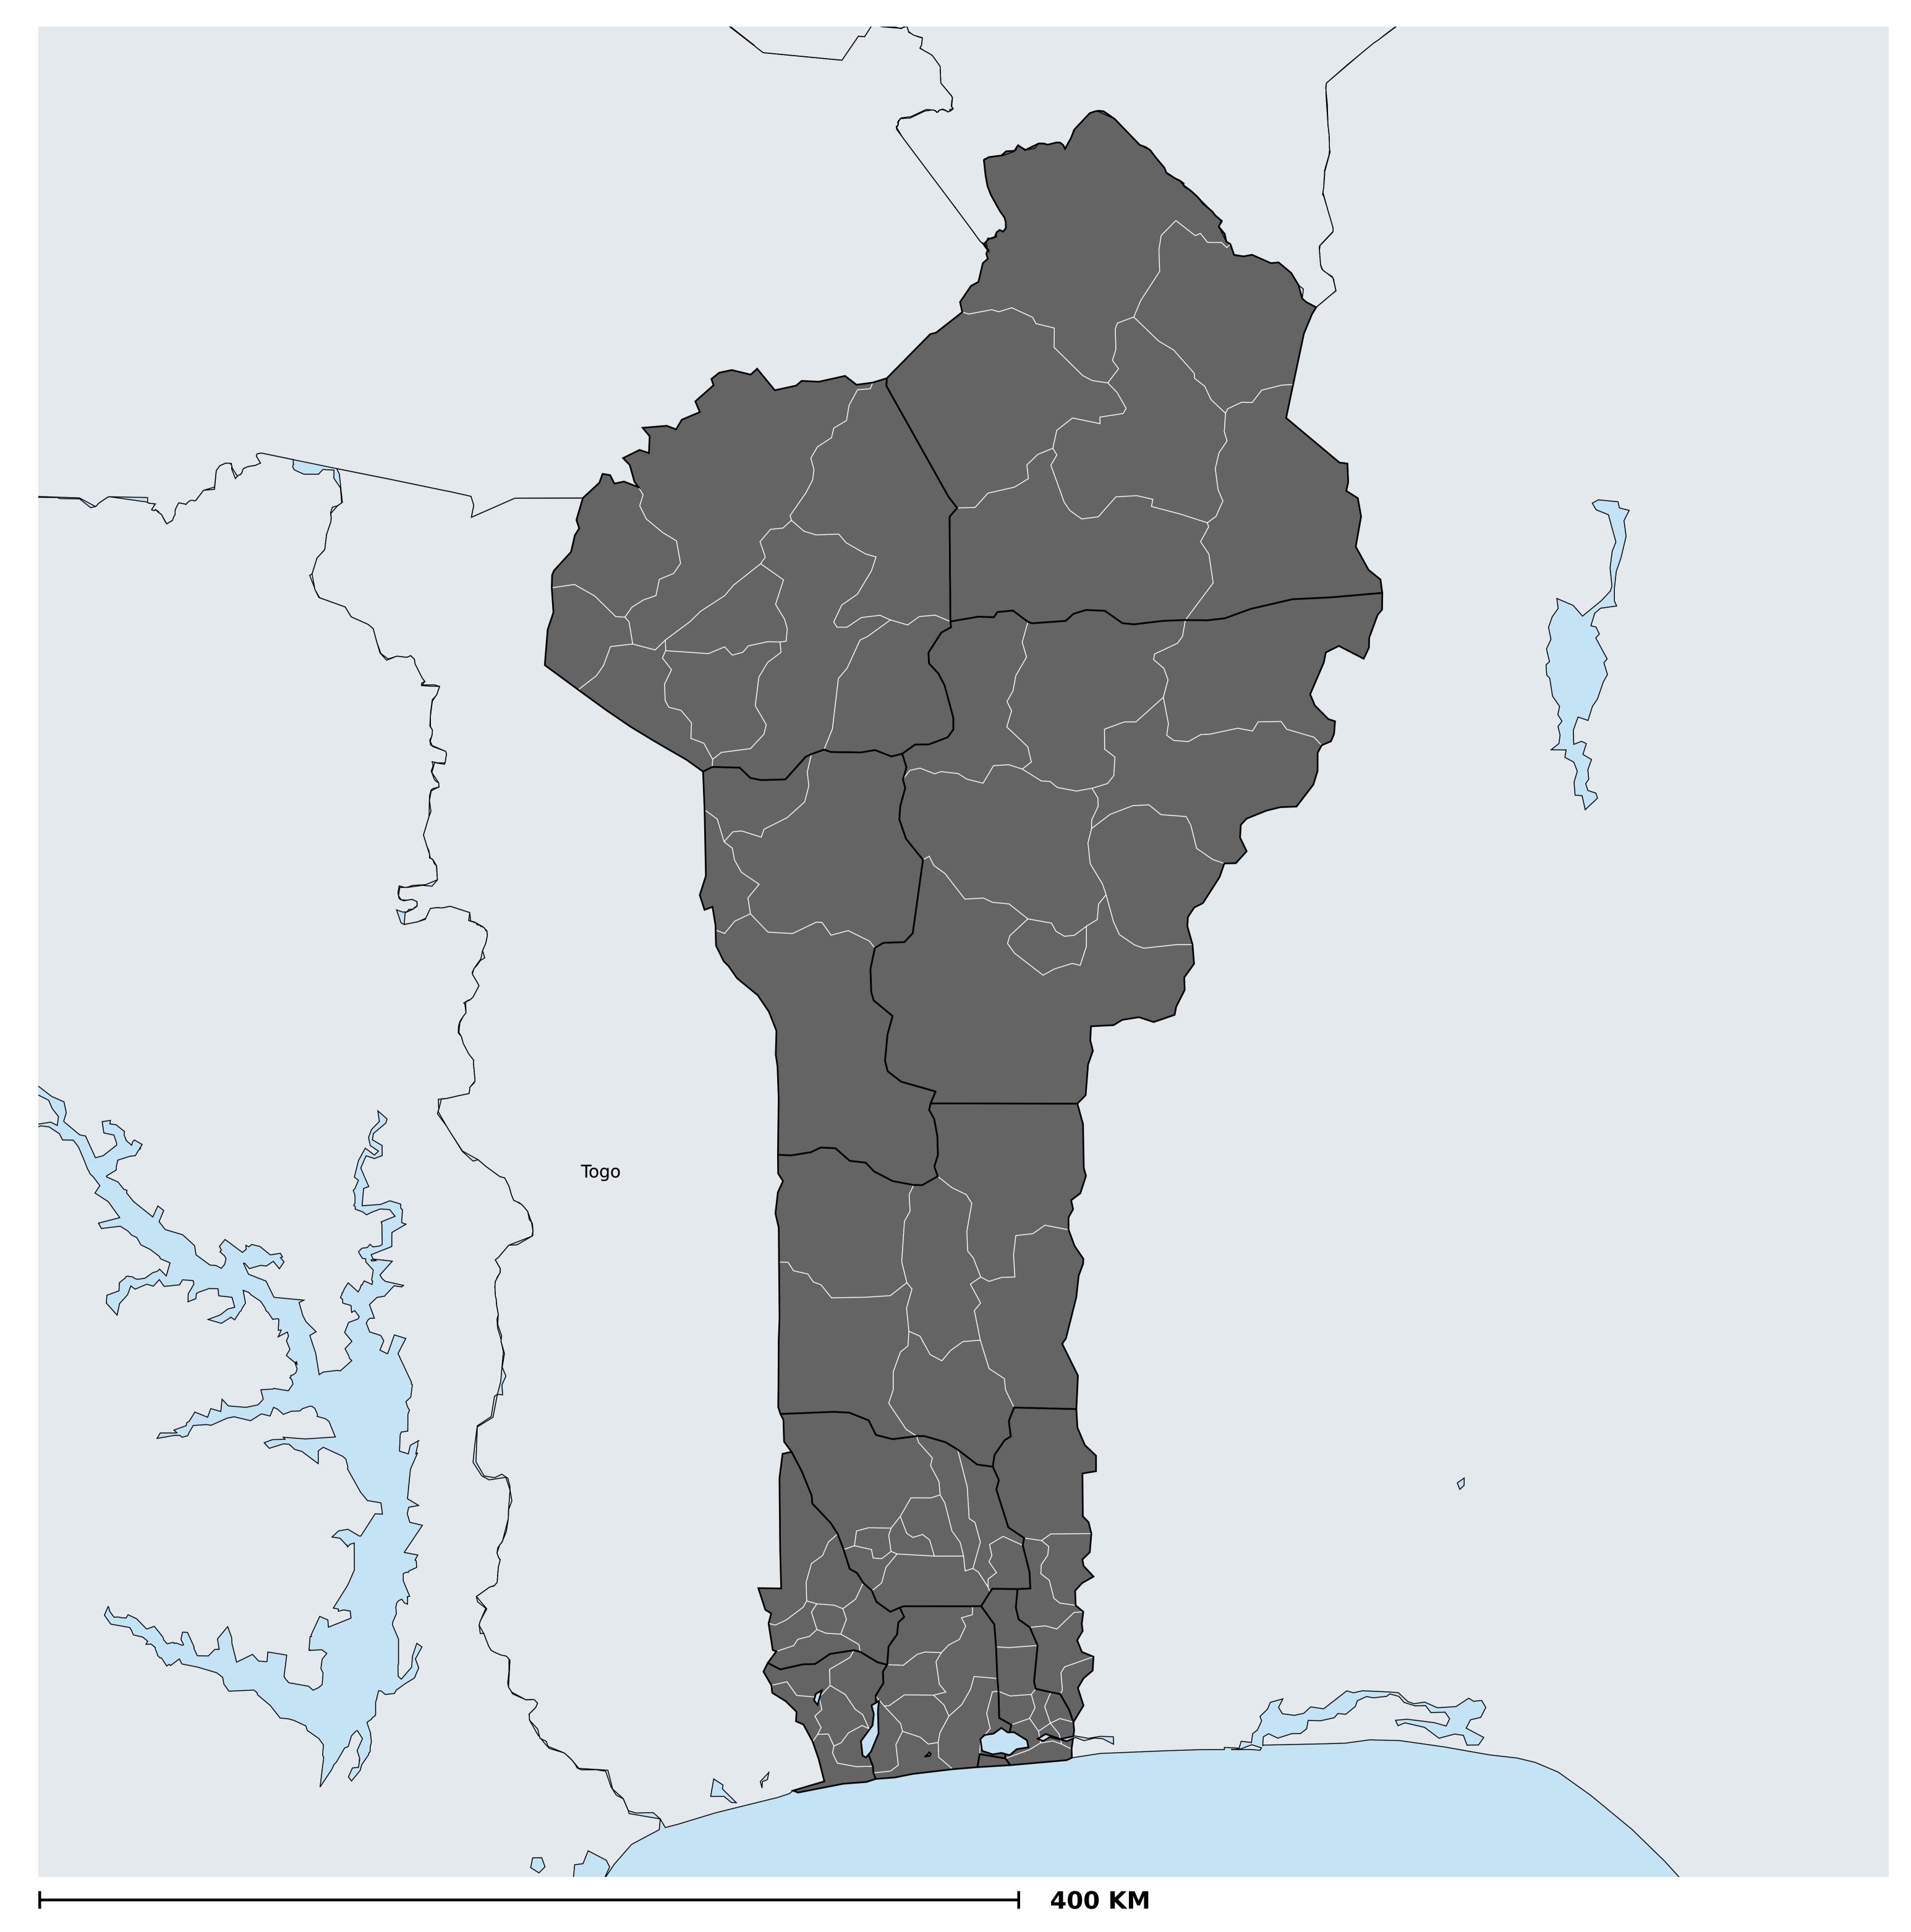

## Status of Onchocerciasis Elimination

Boundaries, names and designations used here do not imply expression of WHO opinion concerning the legal status of any country, territory or area, or of its authorities, or concerning delimitation of frontiers or boundaries. Dotted / dashed lines represent approximate border lines for which there may not yet be full agreement.

## Onchocerciasis > Endemicity

Not suitable for Onchocerciasis

Endemic (requiring MDA)

Unknown (under LF MDA)

Under post-intervention surveillance

Unknown (consider Oncho Elimination Mapping)

No data available