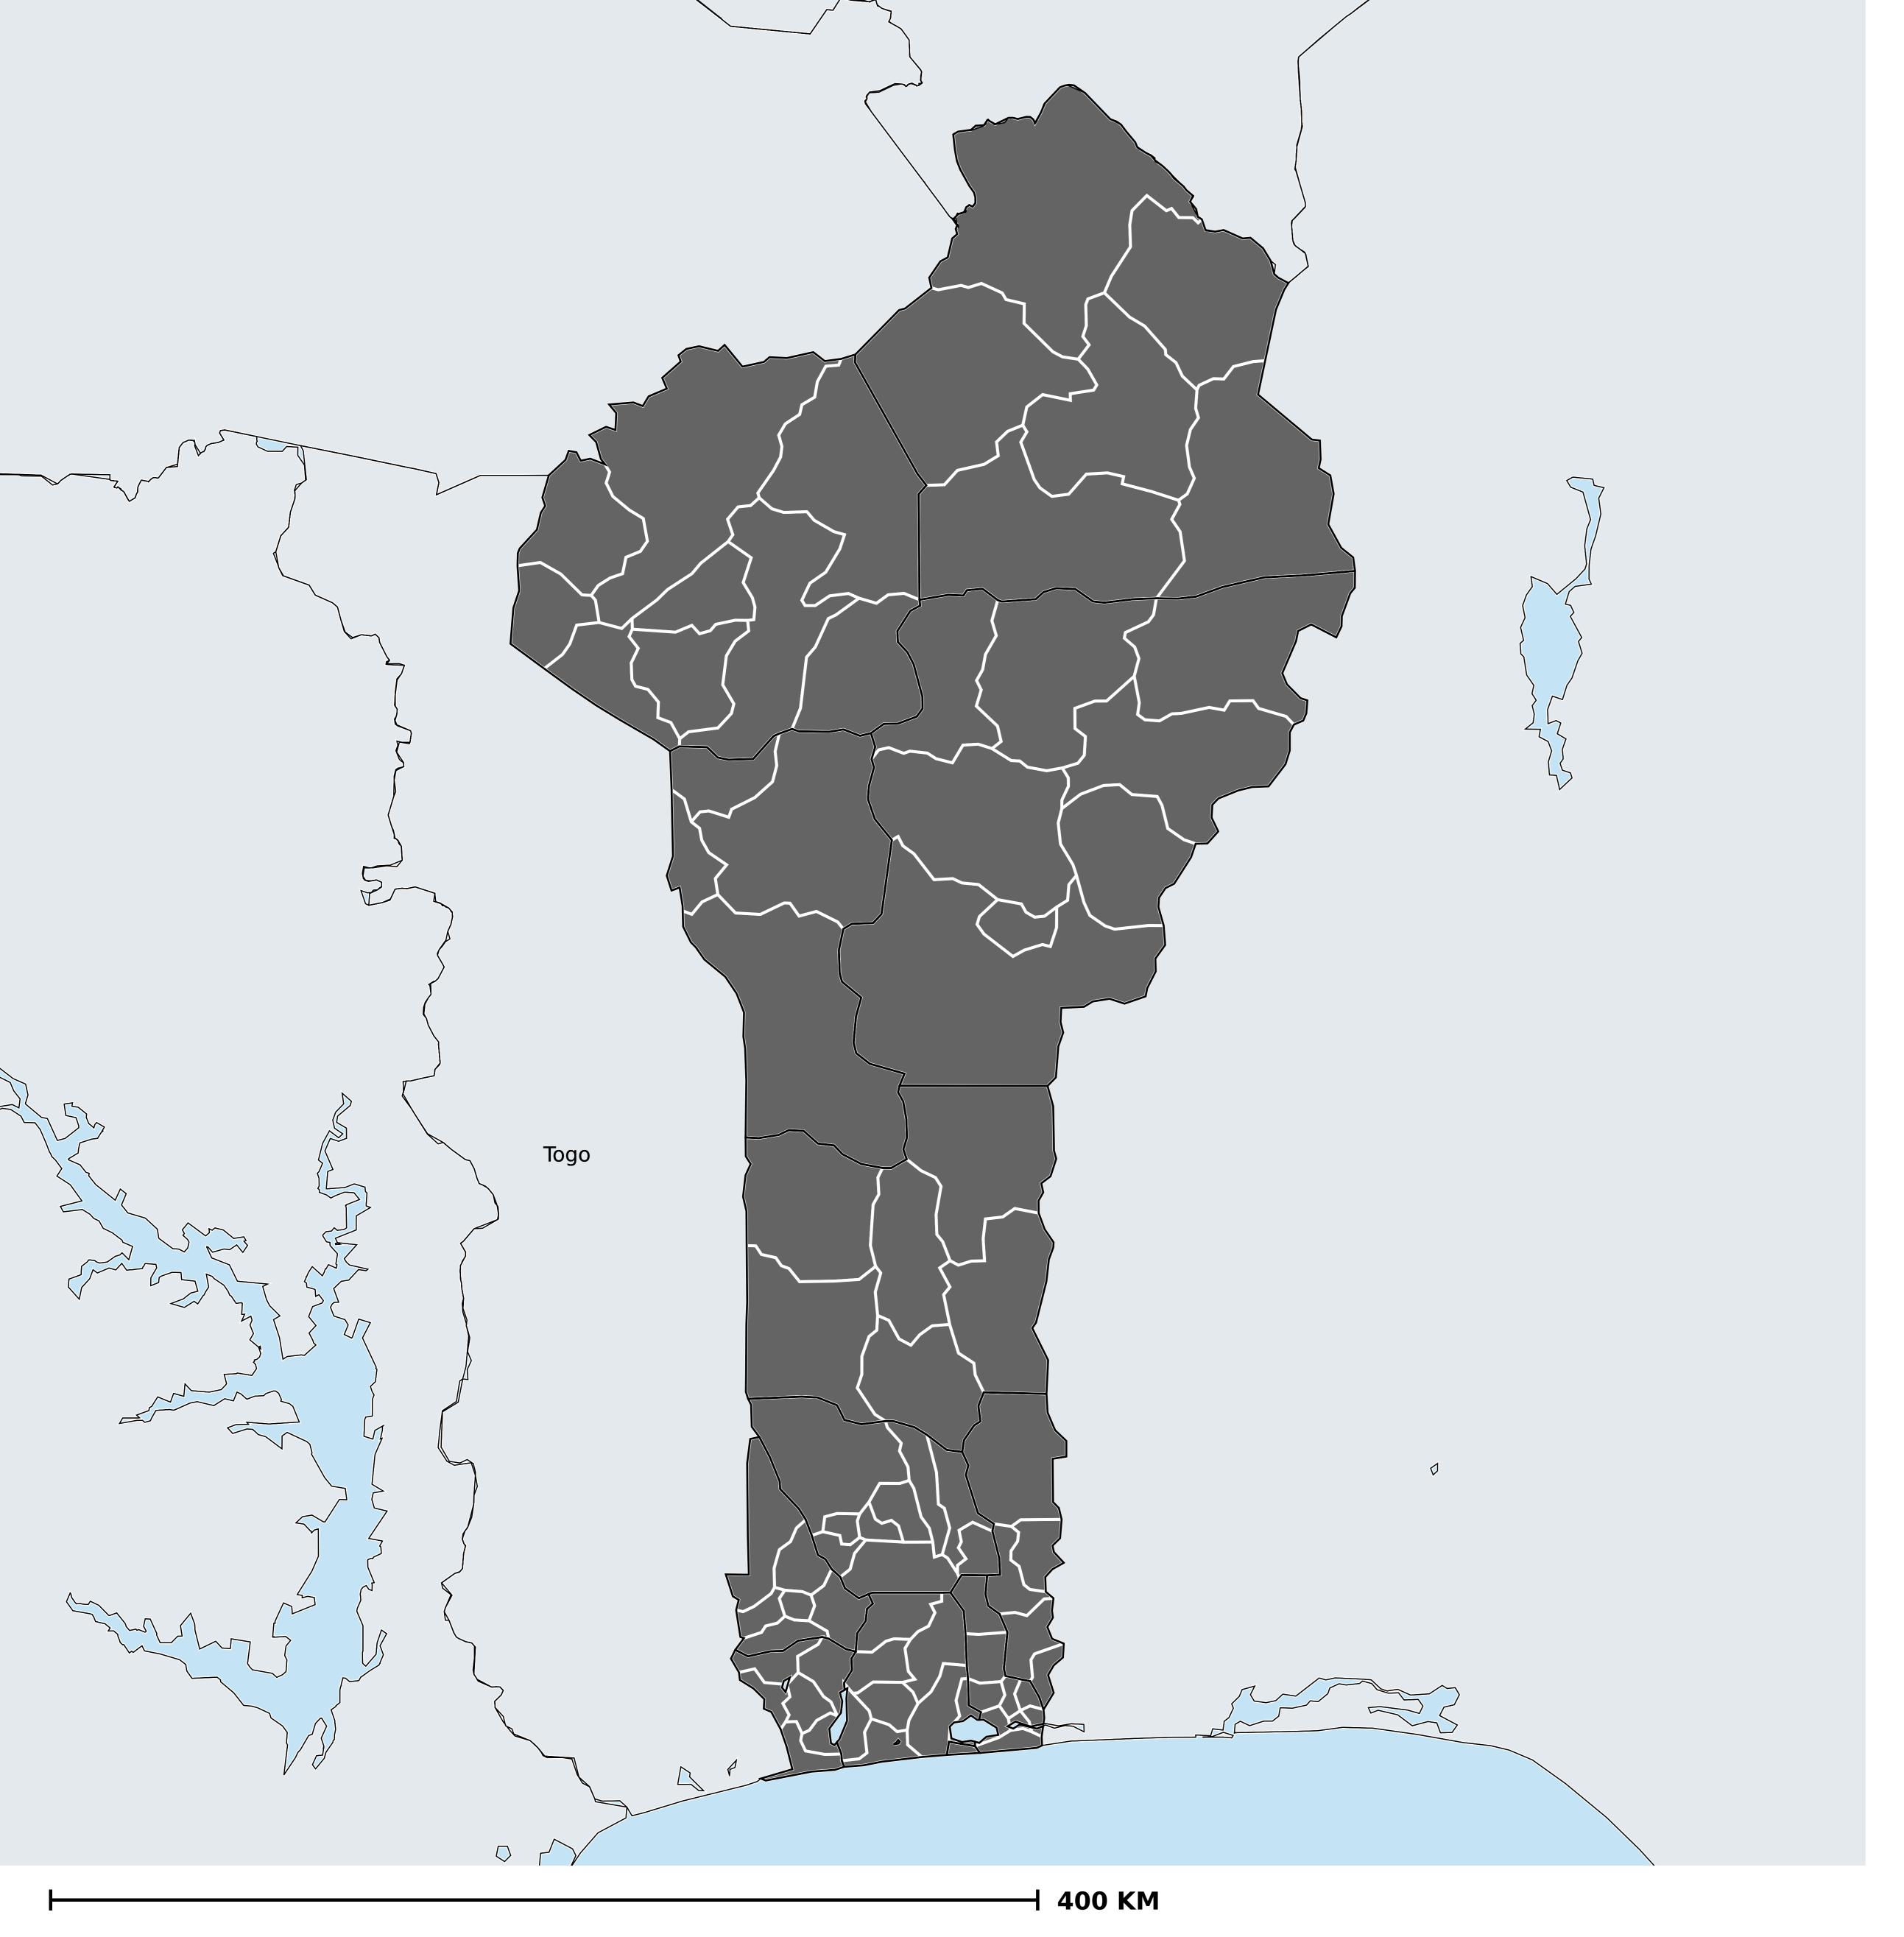

## Onchocerciasis > Endemicity

No data available

Not suitable for Onchocerciasis

Endemic (requiring MDA)

Unknown (under LF MDA)

Under post-intervention surveillance

Unknown (consider Oncho Elimination Mapping)

Boundaries, names and designations used here do not imply expression of WHO opinion concerning the legal status of any country, territory or area, or of its authorities, or concerning delimitation of frontiers or boundaries. Dotted / dashed lines represent approximate border lines for which there may not yet be full agreement.