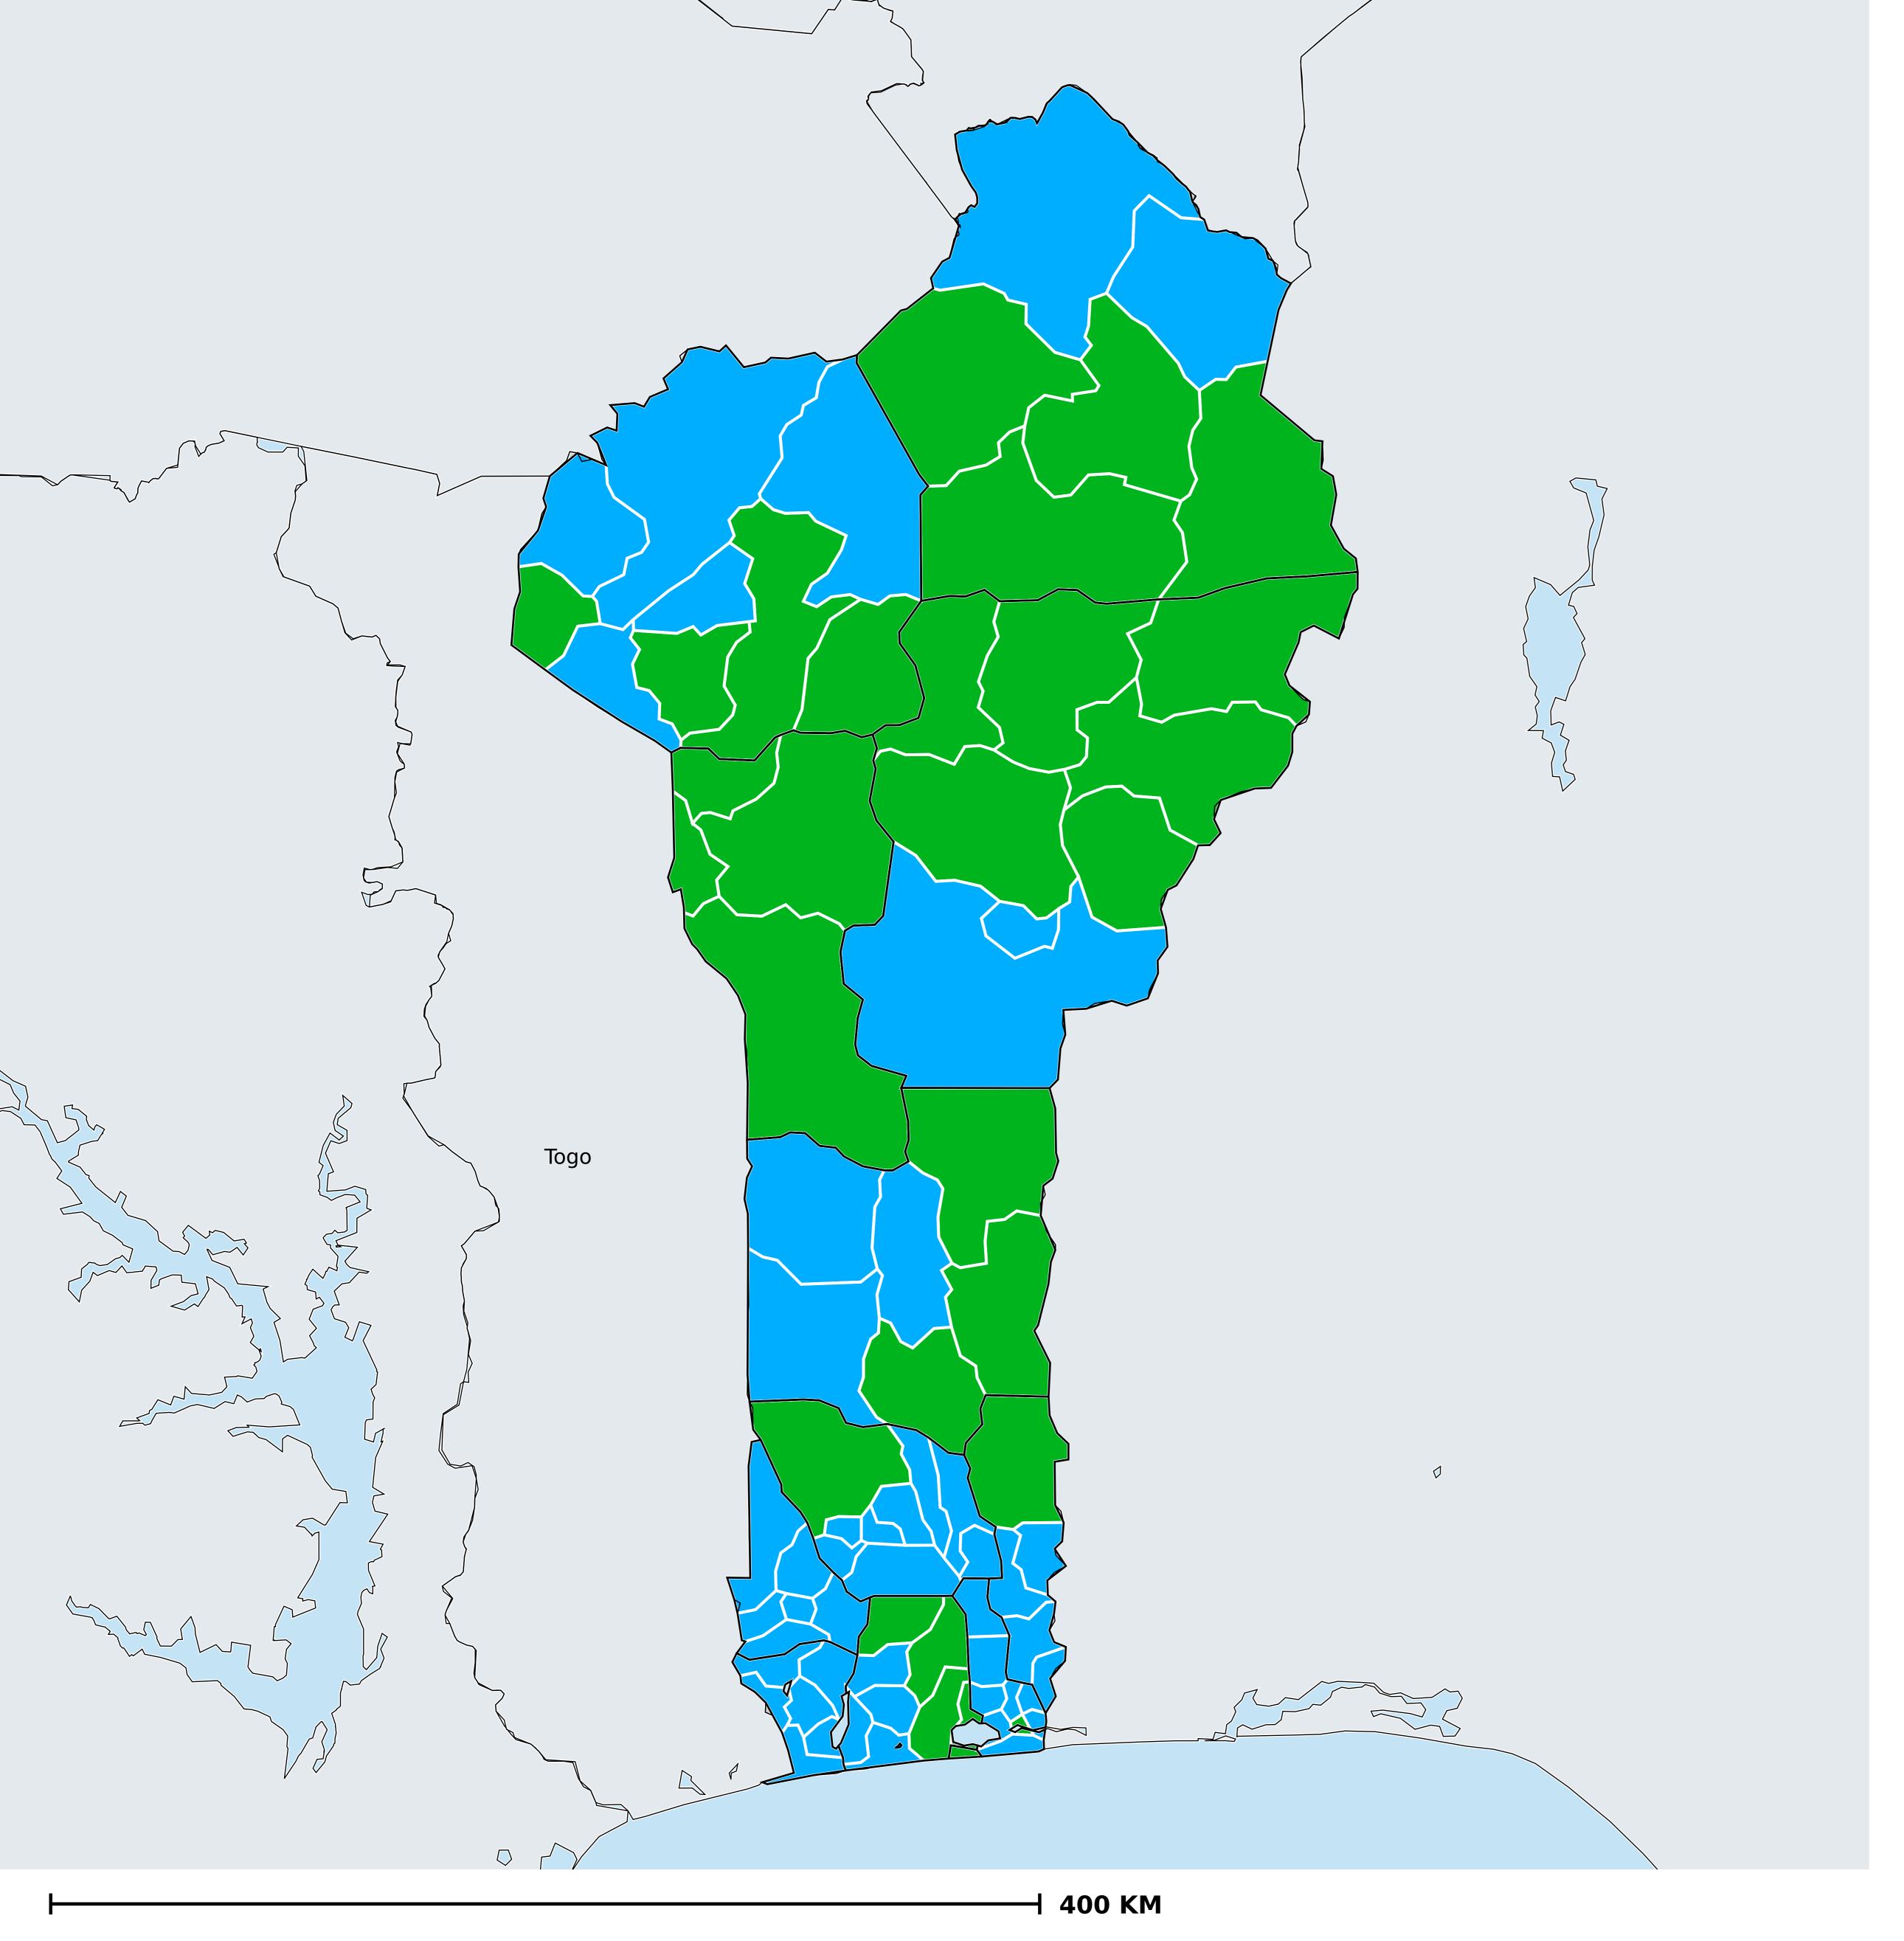

## Geographic MDA/PC coverage of Lymphatic filariasis

Lymphatic filariasis > MDA/PC coverage > Geographic coverage

Non-endemic
Endemicity unknown
MDA not delivered - Endemic
MDA not delivered - under IA
MDA delivered
Under post-intervention surveillance
No data available

Boundaries, names and designations used here do not imply expression of WHO opinion concerning the legal status of any country, territory or area, or of its authorities, or concerning delimitation of frontiers or boundaries. Dotted / dashed lines represent approximate border lines for which there may not yet be full agreement.

## **Data Source:**

Data provided by health ministries to ESPEN through WHO reporting processes. All reasonable precautions have been taken to verify this information

Copyright 2024 WHO. All rights reserved. Generated 23 January 2024