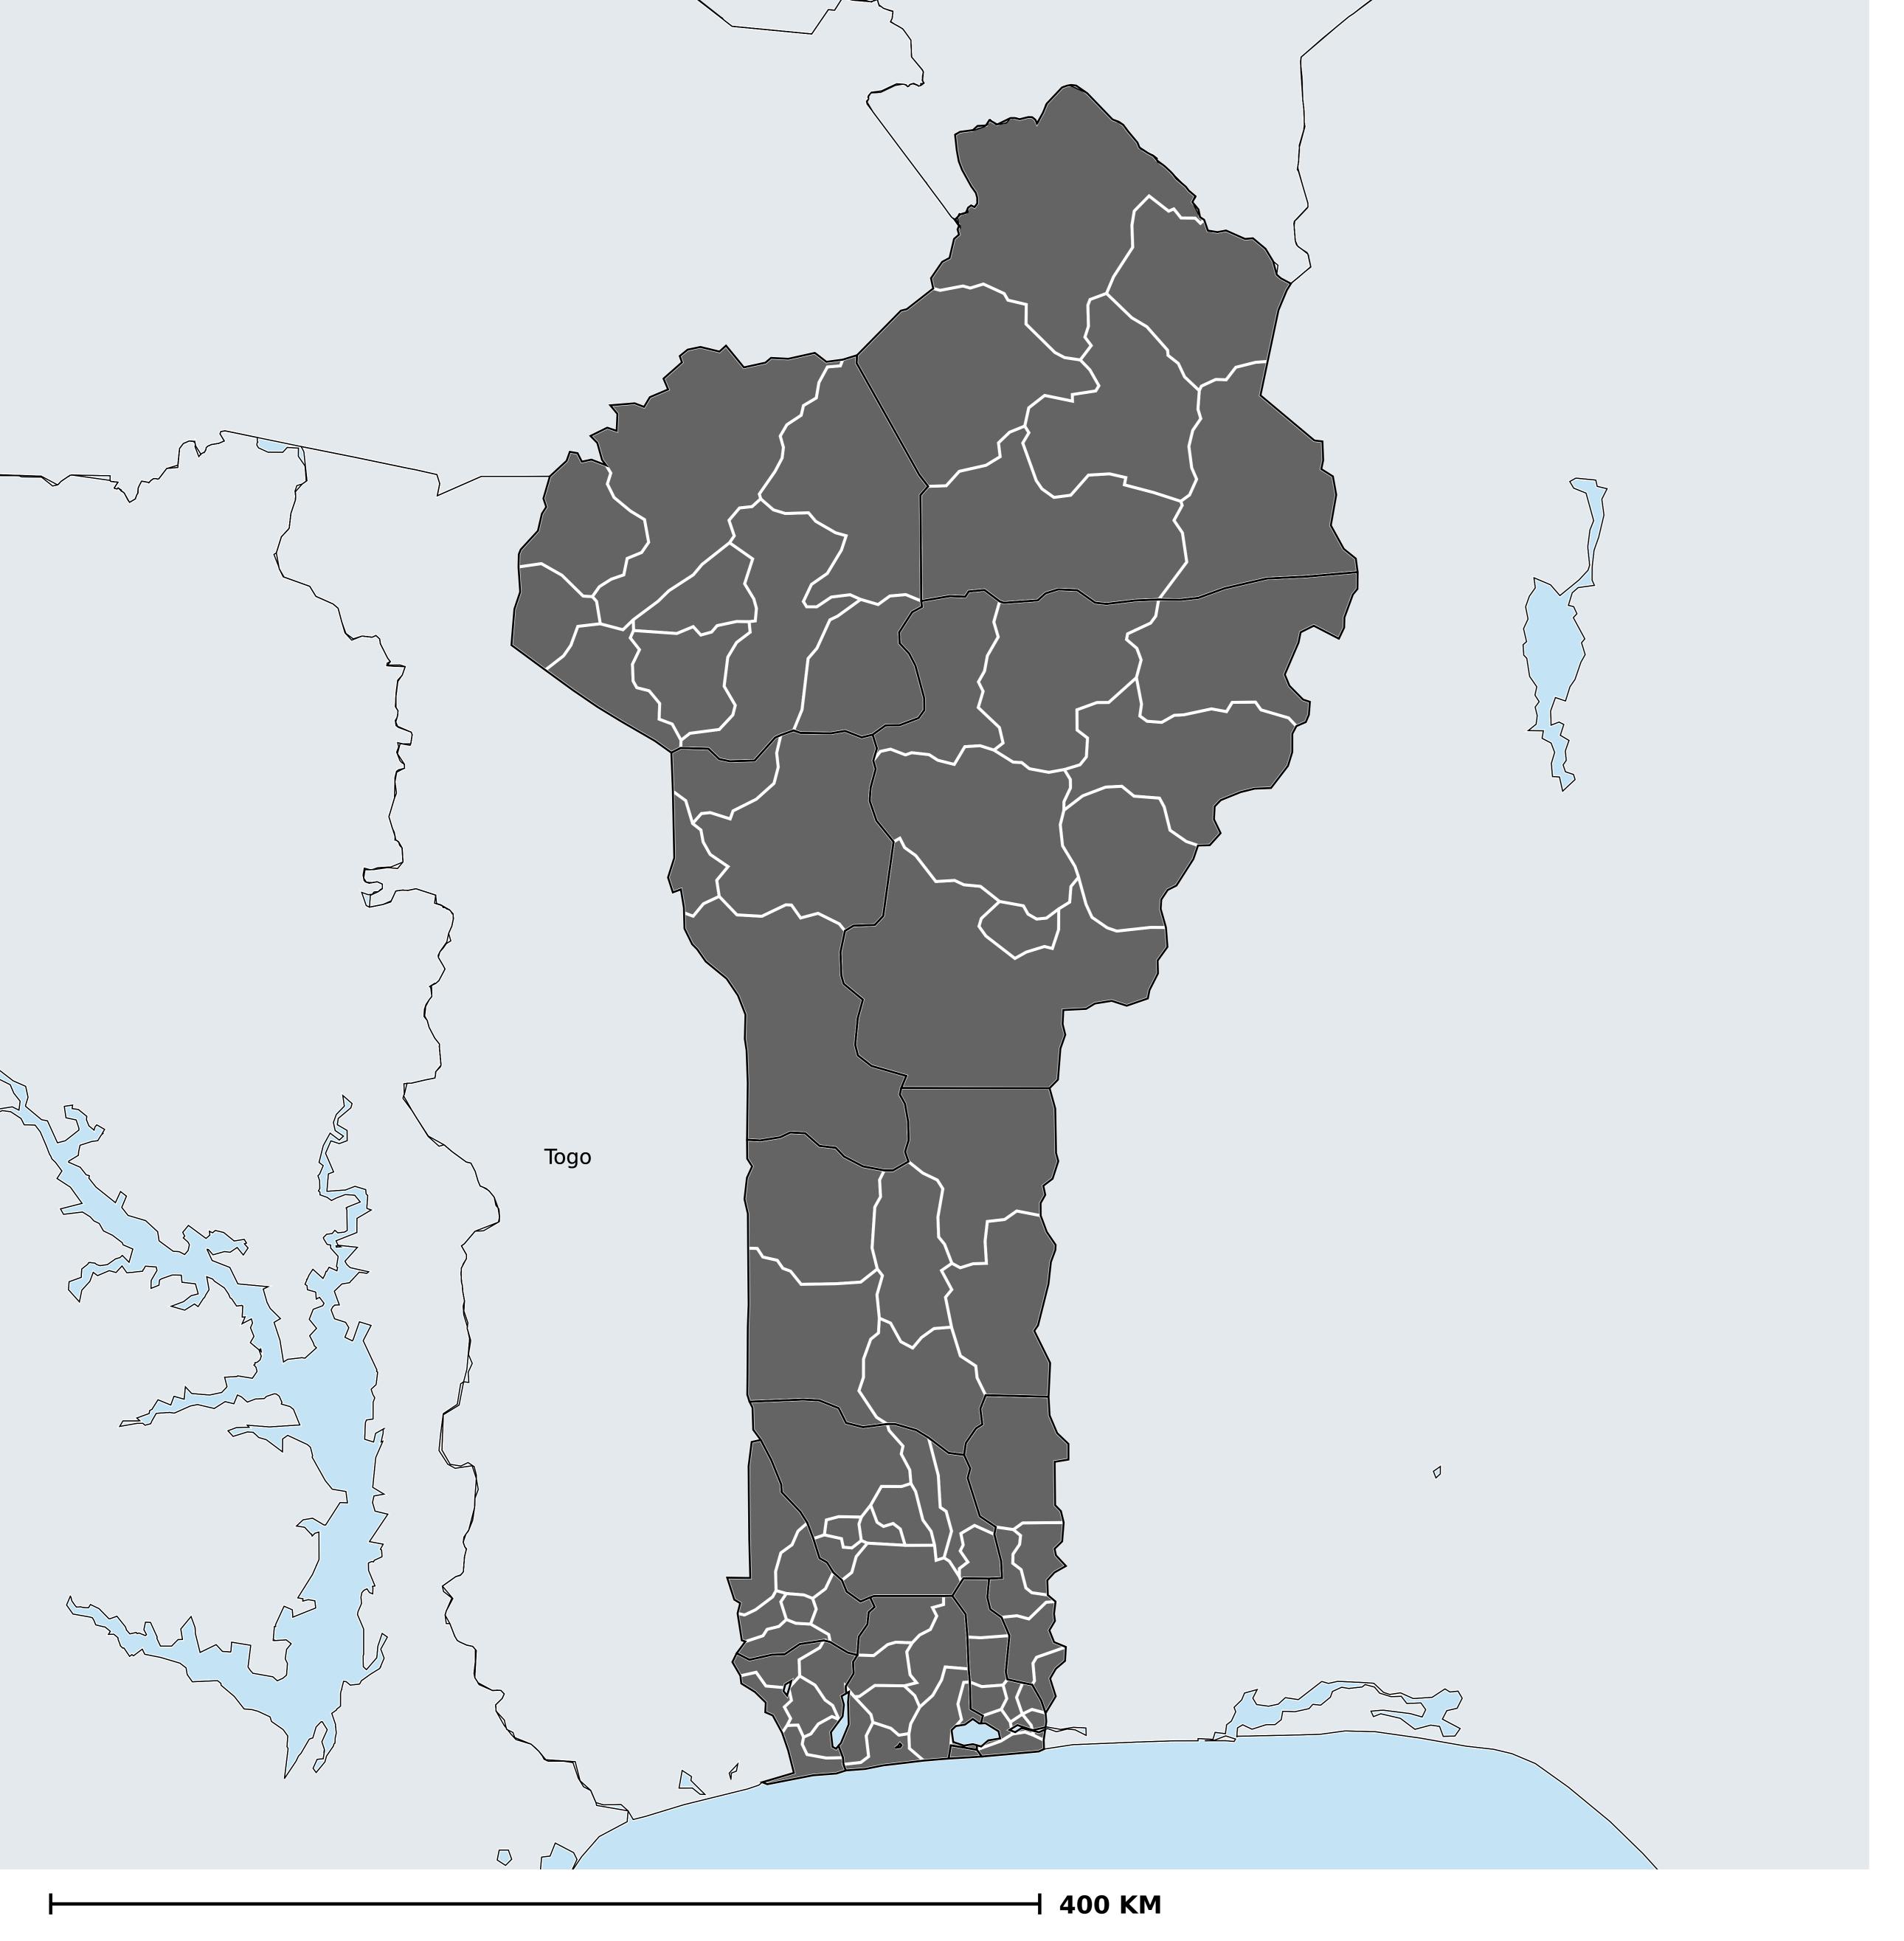

## Geographic MDA/PC coverage of Lymphatic filariasis

Lymphatic filariasis > MDA/PC coverage > Geographic coverage

Non-endemic
Endemicity unknown
MDA not delivered - Endemic
MDA delivered
Under post-intervention surveillance
No data available

Boundaries, names and designations used here do not imply expression of WHO opinion concerning the legal status of any country, territory or area, or of its authorities, or concerning delimitation of frontiers or boundaries. Dotted / dashed lines represent approximate border lines for which there may not yet be full agreement.