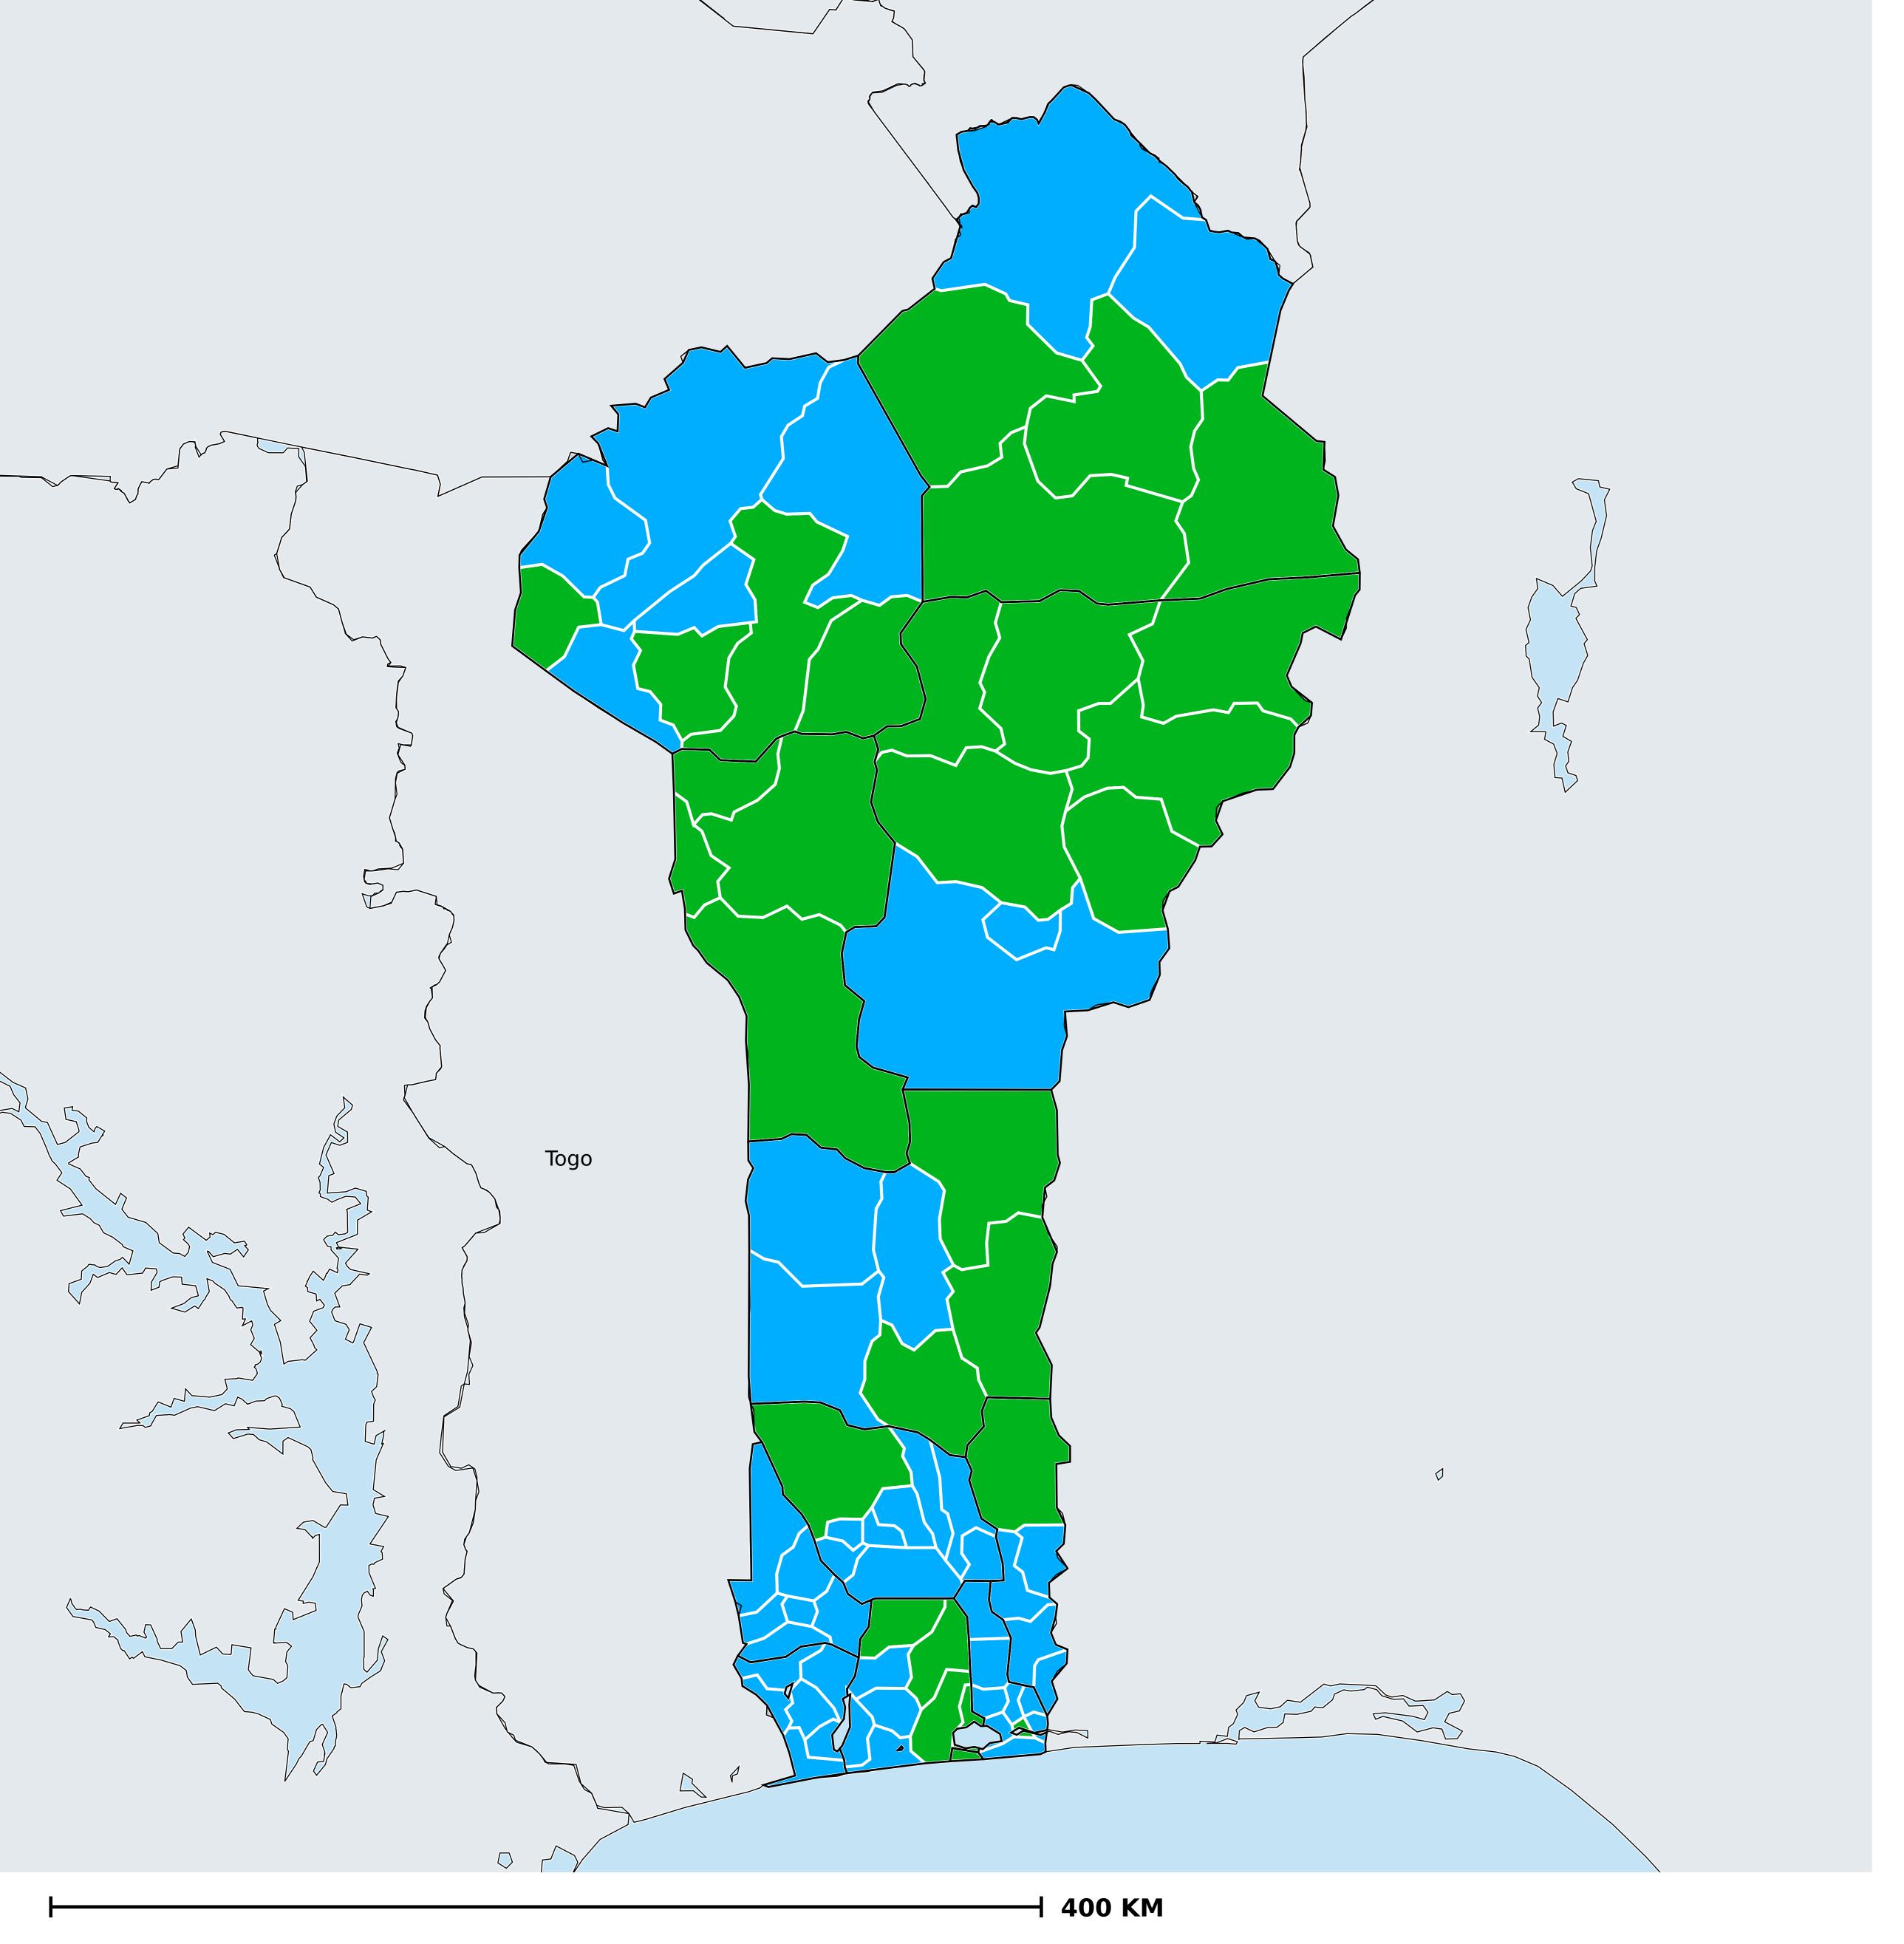

## Benin (2021)

## Status of Lymphatic filariasis Elimination

## Lymphatic filariasis > Endemicity

Boundaries, names and designations used here do not imply expression of WHO opinion concerning the legal status of any country, territory or area, or of its authorities, or concerning delimitation of frontiers or boundaries. Dotted / dashed lines represent approximate border lines for which there may not yet be full agreement.

## **Data Source:**

Data provided by health ministries to ESPEN through WHO reporting processes. All reasonable precautions have been taken to verify this information

Copyright 2024 WHO. All rights reserved. Generated 25 January 2024