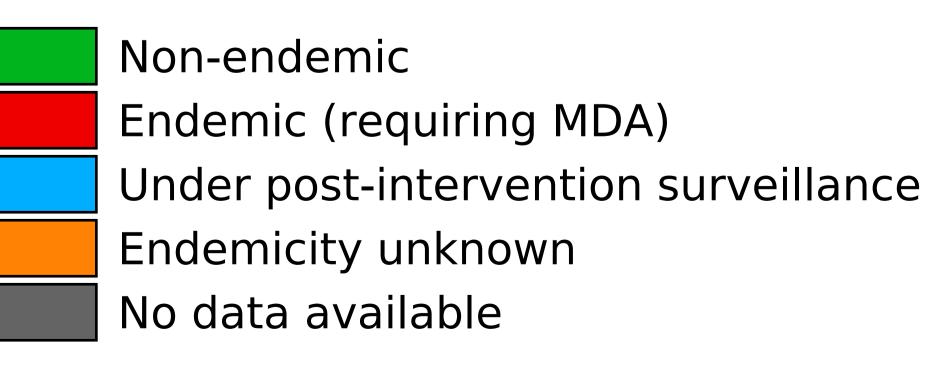

## Lymphatic filariasis > Endemicity

**Data Source:** Data provided by health ministries to ESPEN through WHO reporting processes. All reasonable precautions have been taken to verify this information Copyright 2023 WHO. All rights reserved. Generated 17 September 2023