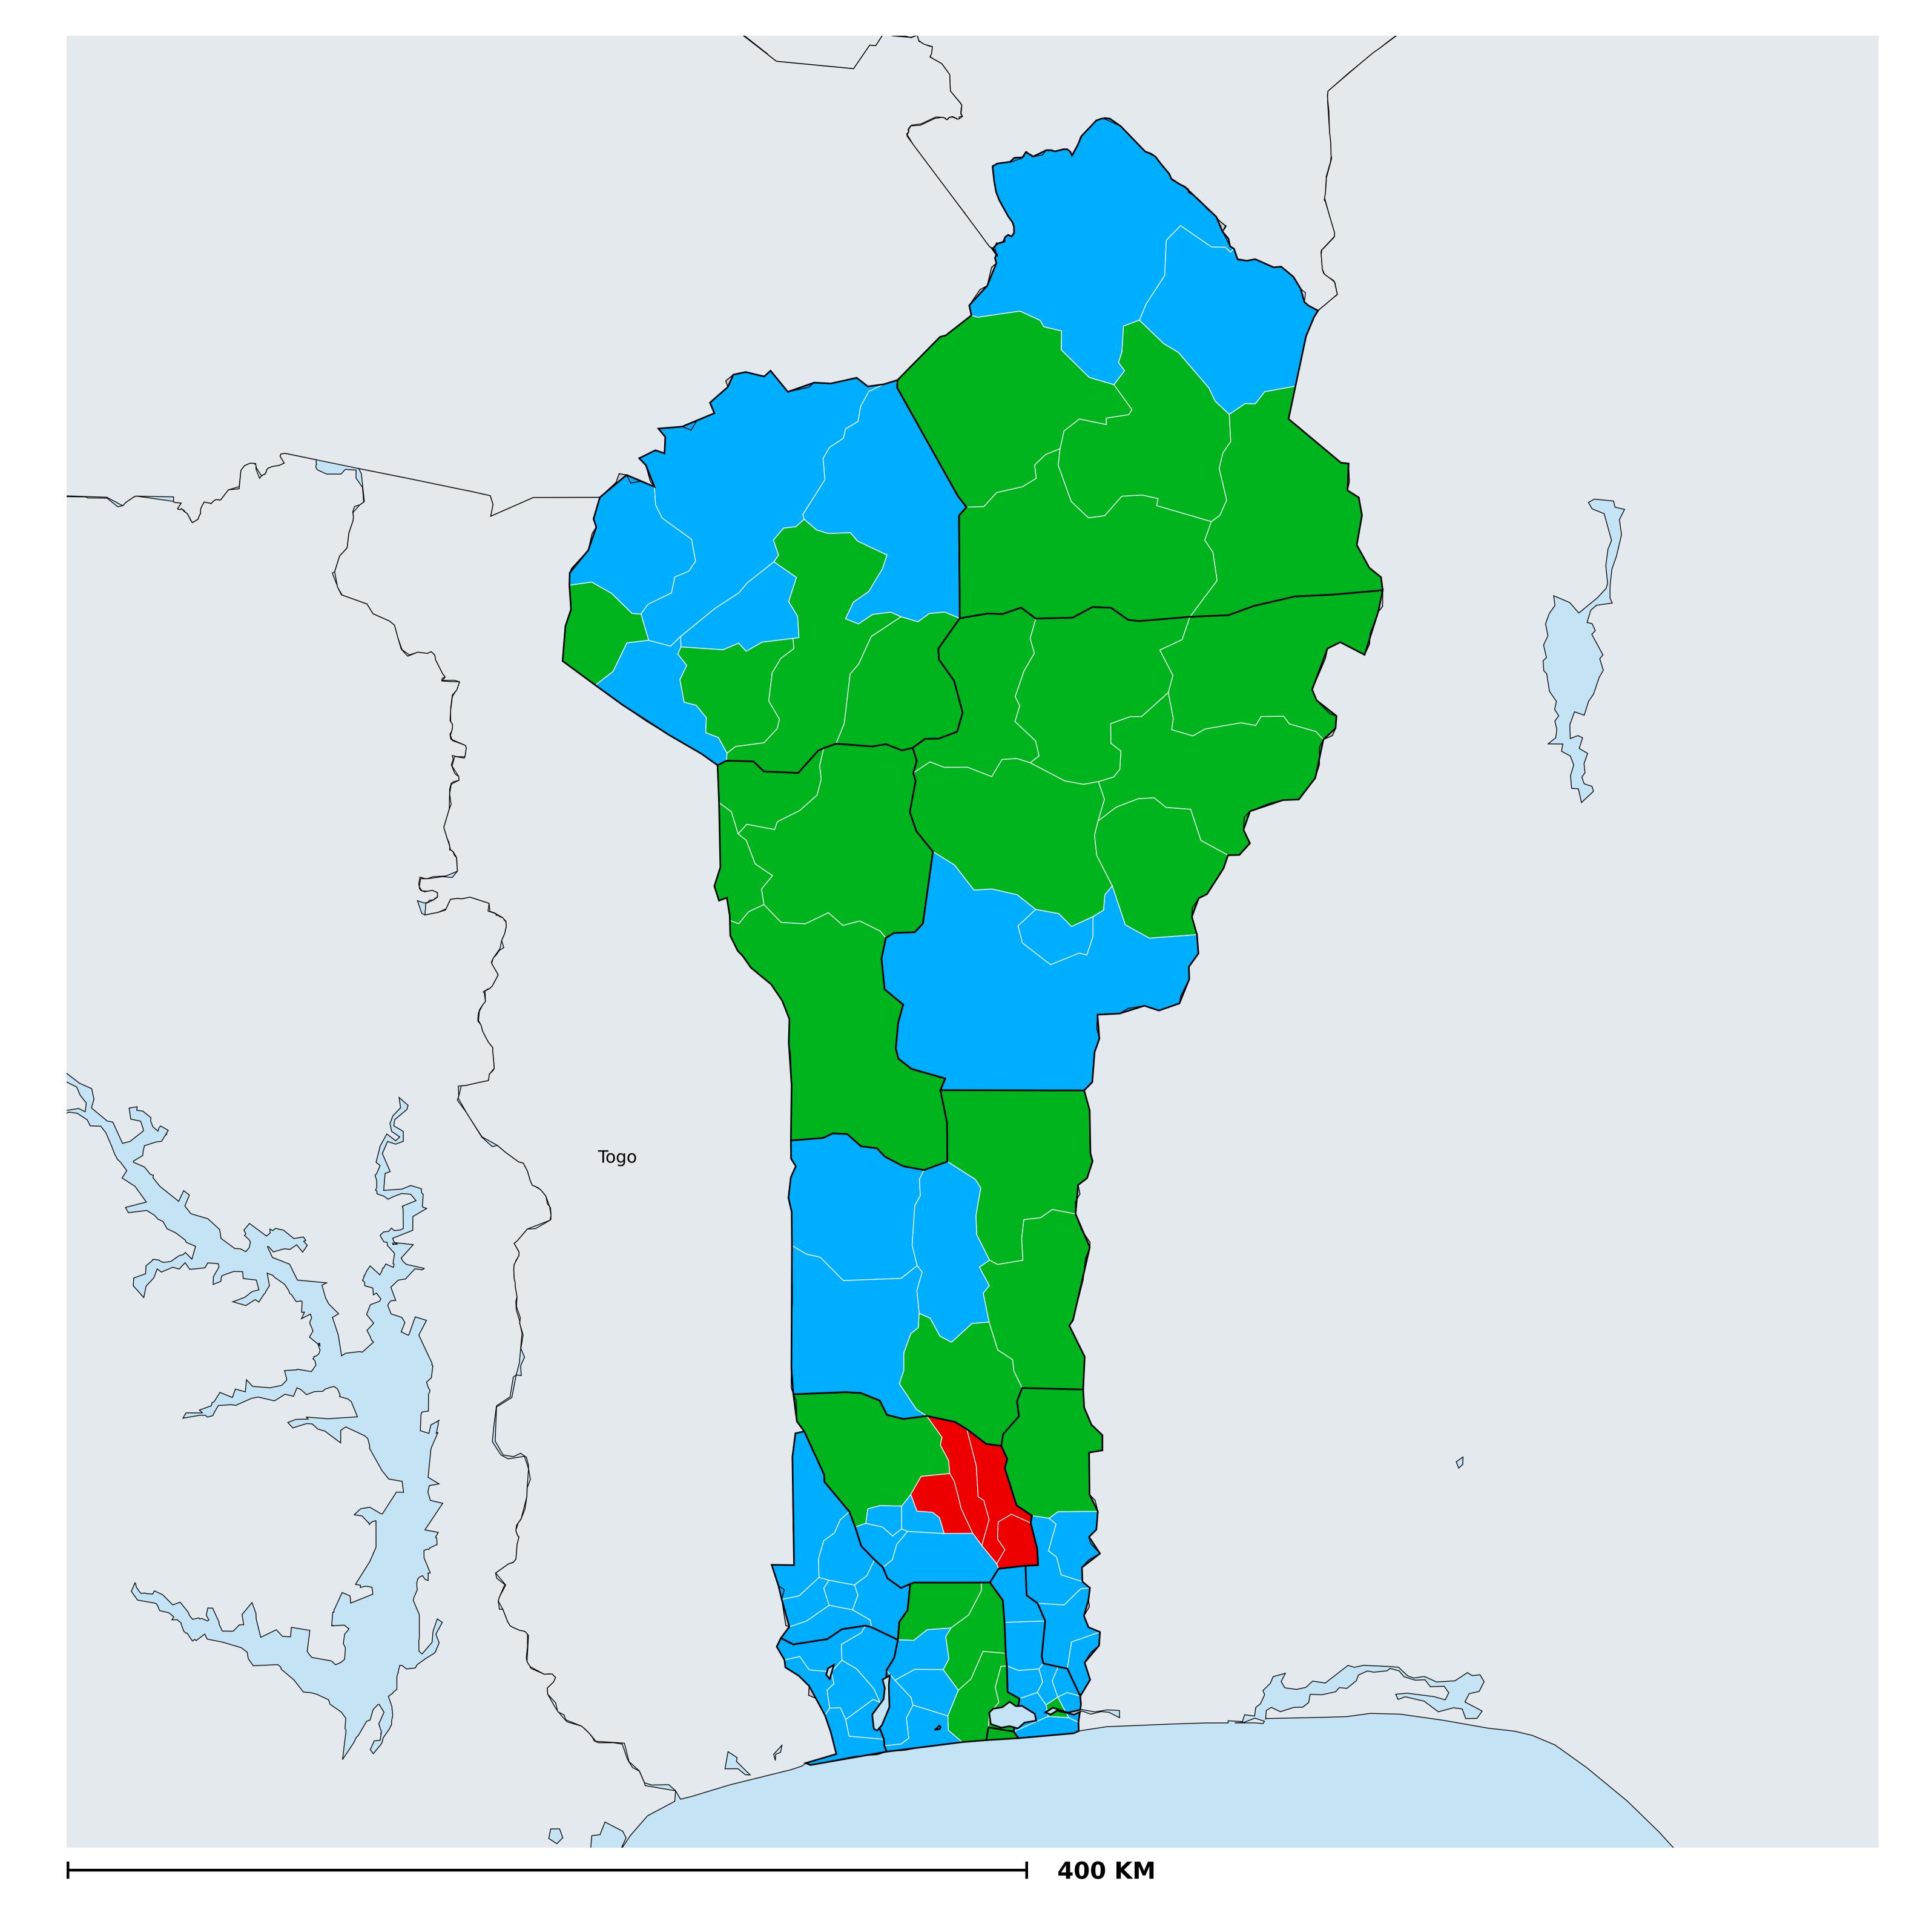

## Benin (2019)

## Status of Lymphatic filariasis Elimination

Boundaries, names and designations used here do not imply expression of WHO opinion concerning the legal status of any country, territory or area, or of its authorities, or

## Lymphatic filariasis > Endemicity

**Data Source:** Data provided by health ministries to ESPEN through WHO reporting processes. All reasonable precautions have been taken to verify this information Copyright 2023 WHO. All rights reserved. Generated 17 September 2023