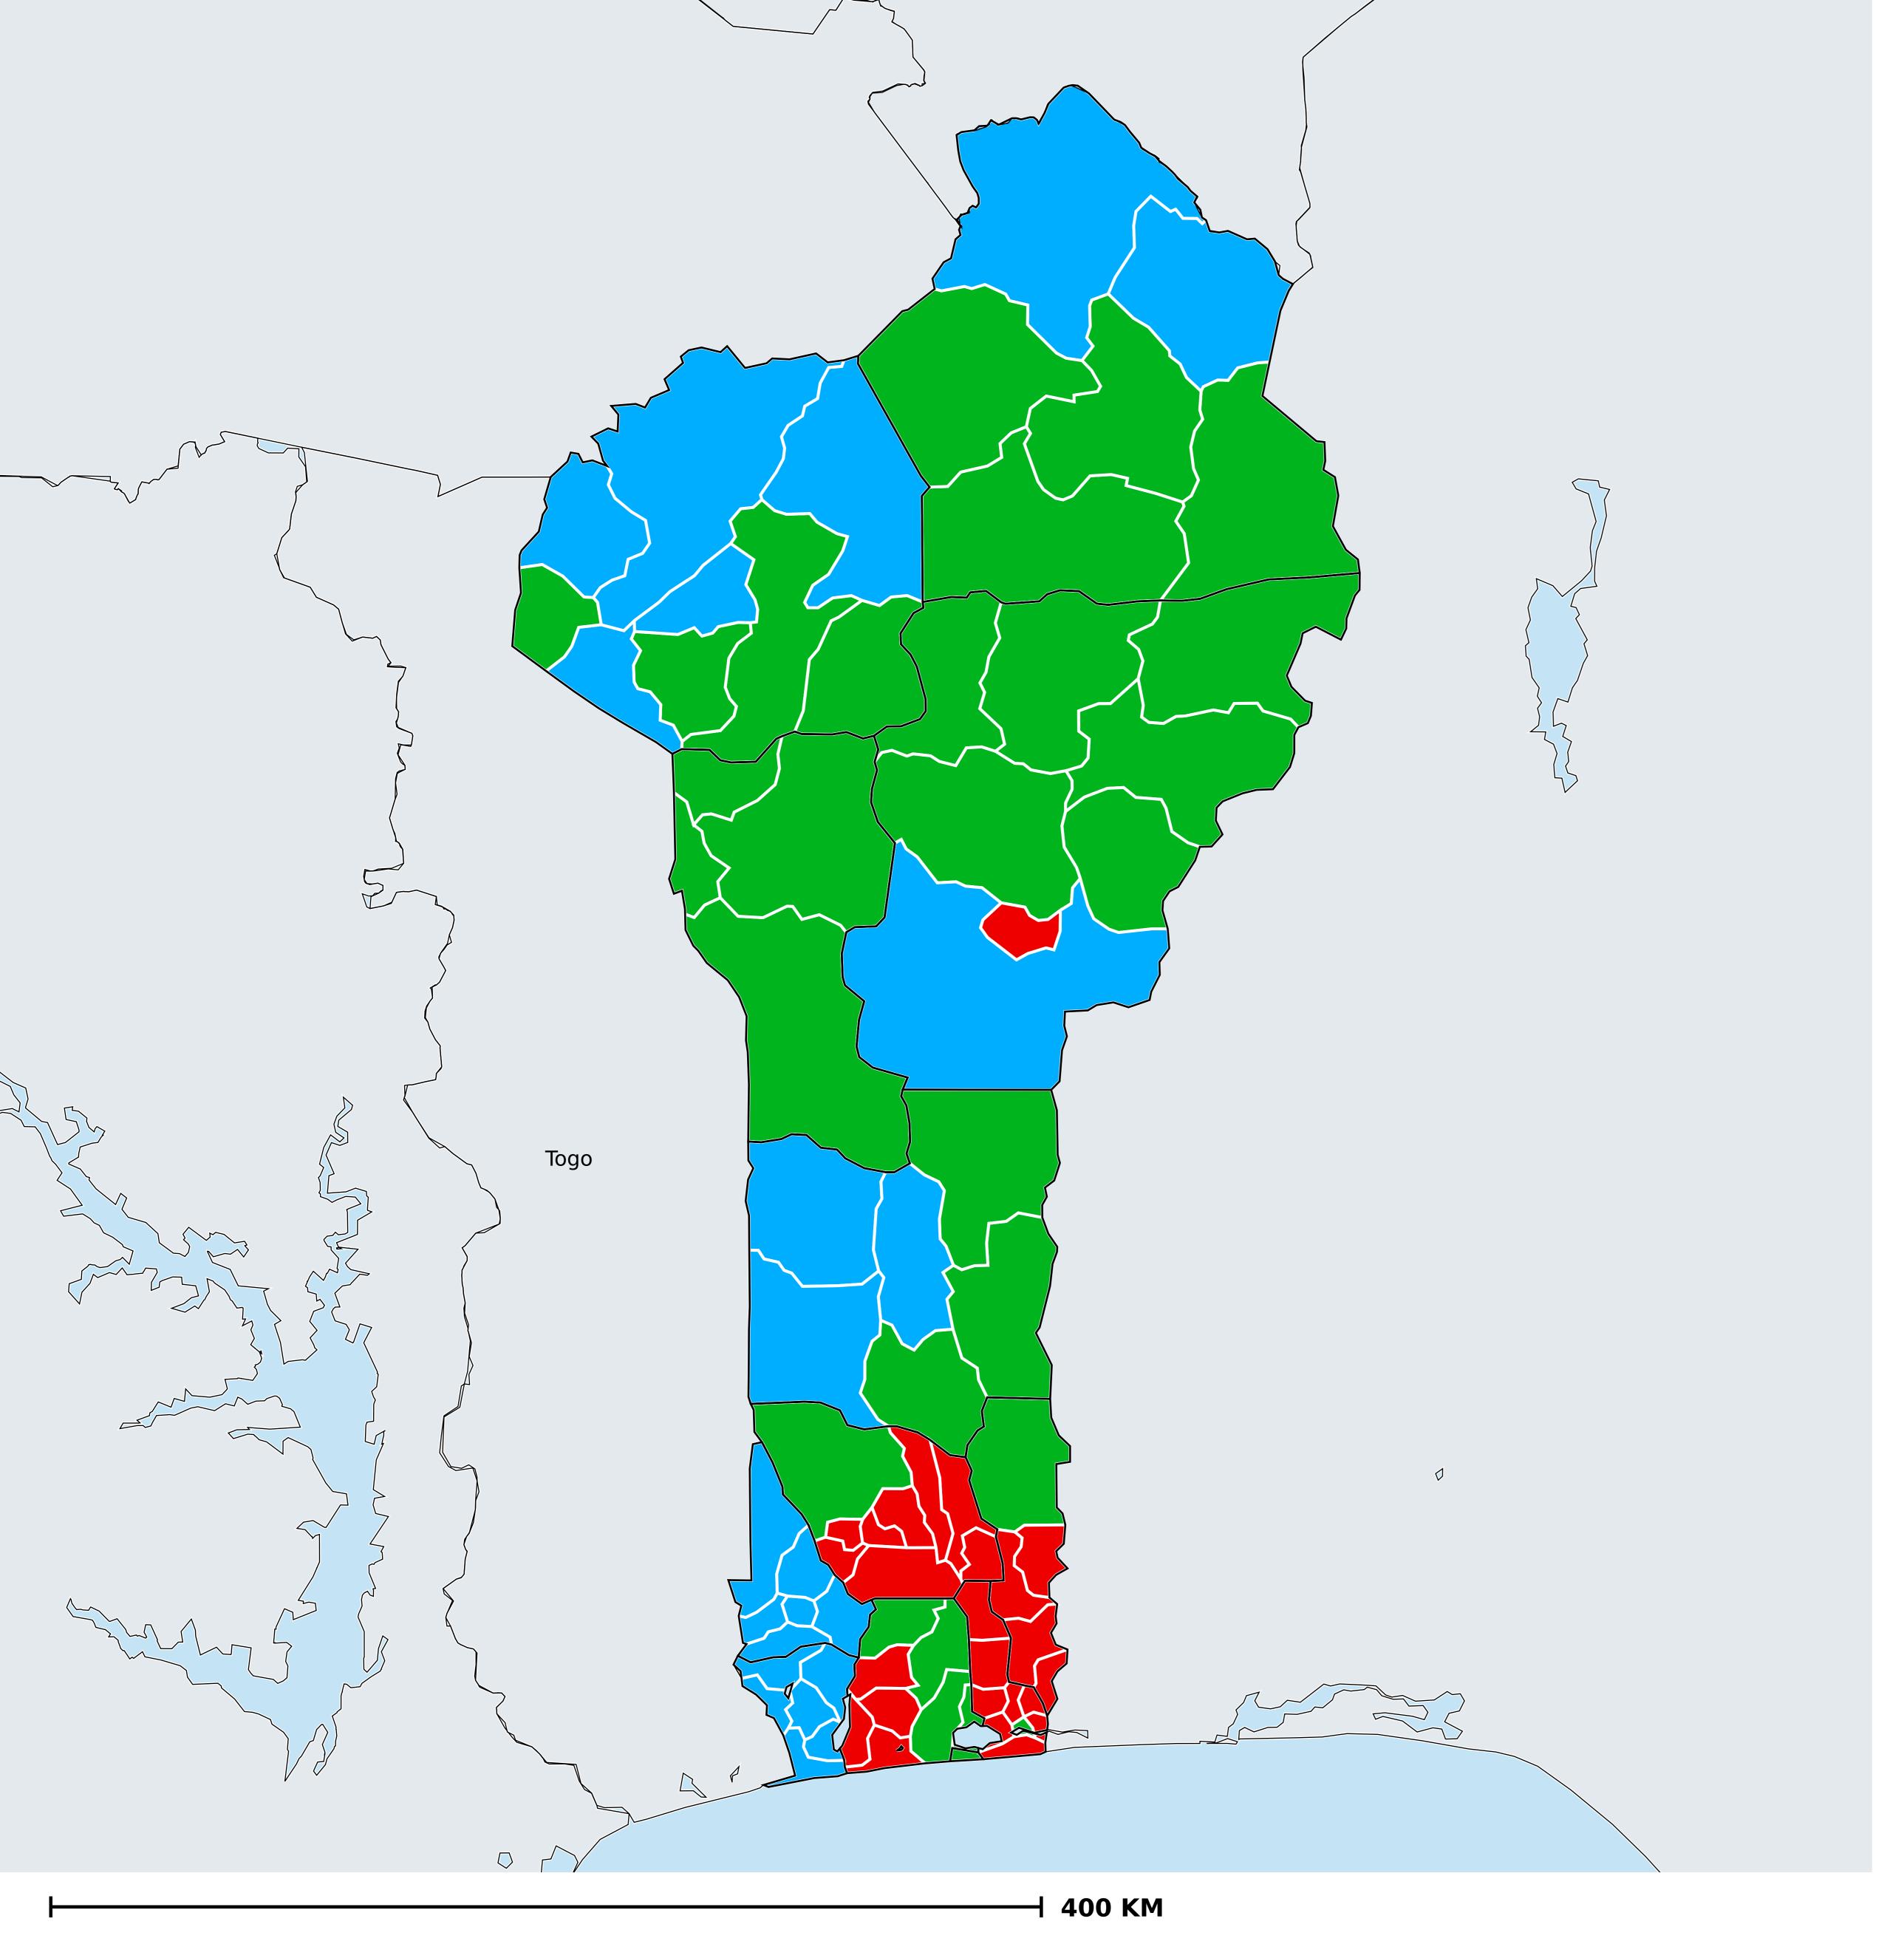

## Lymphatic filariasis > Endemicity

Non-endemic
Endemic (requiring MDA)
Under post-intervention surveillance
Endemicity unknown
No data available

Boundaries, names and designations used here do not imply expression of WHO opinion concerning the legal status of any country, territory or area, or of its authorities, or concerning delimitation of frontiers or boundaries. Dotted / dashed lines represent approximate border lines for which there may not yet be full agreement.