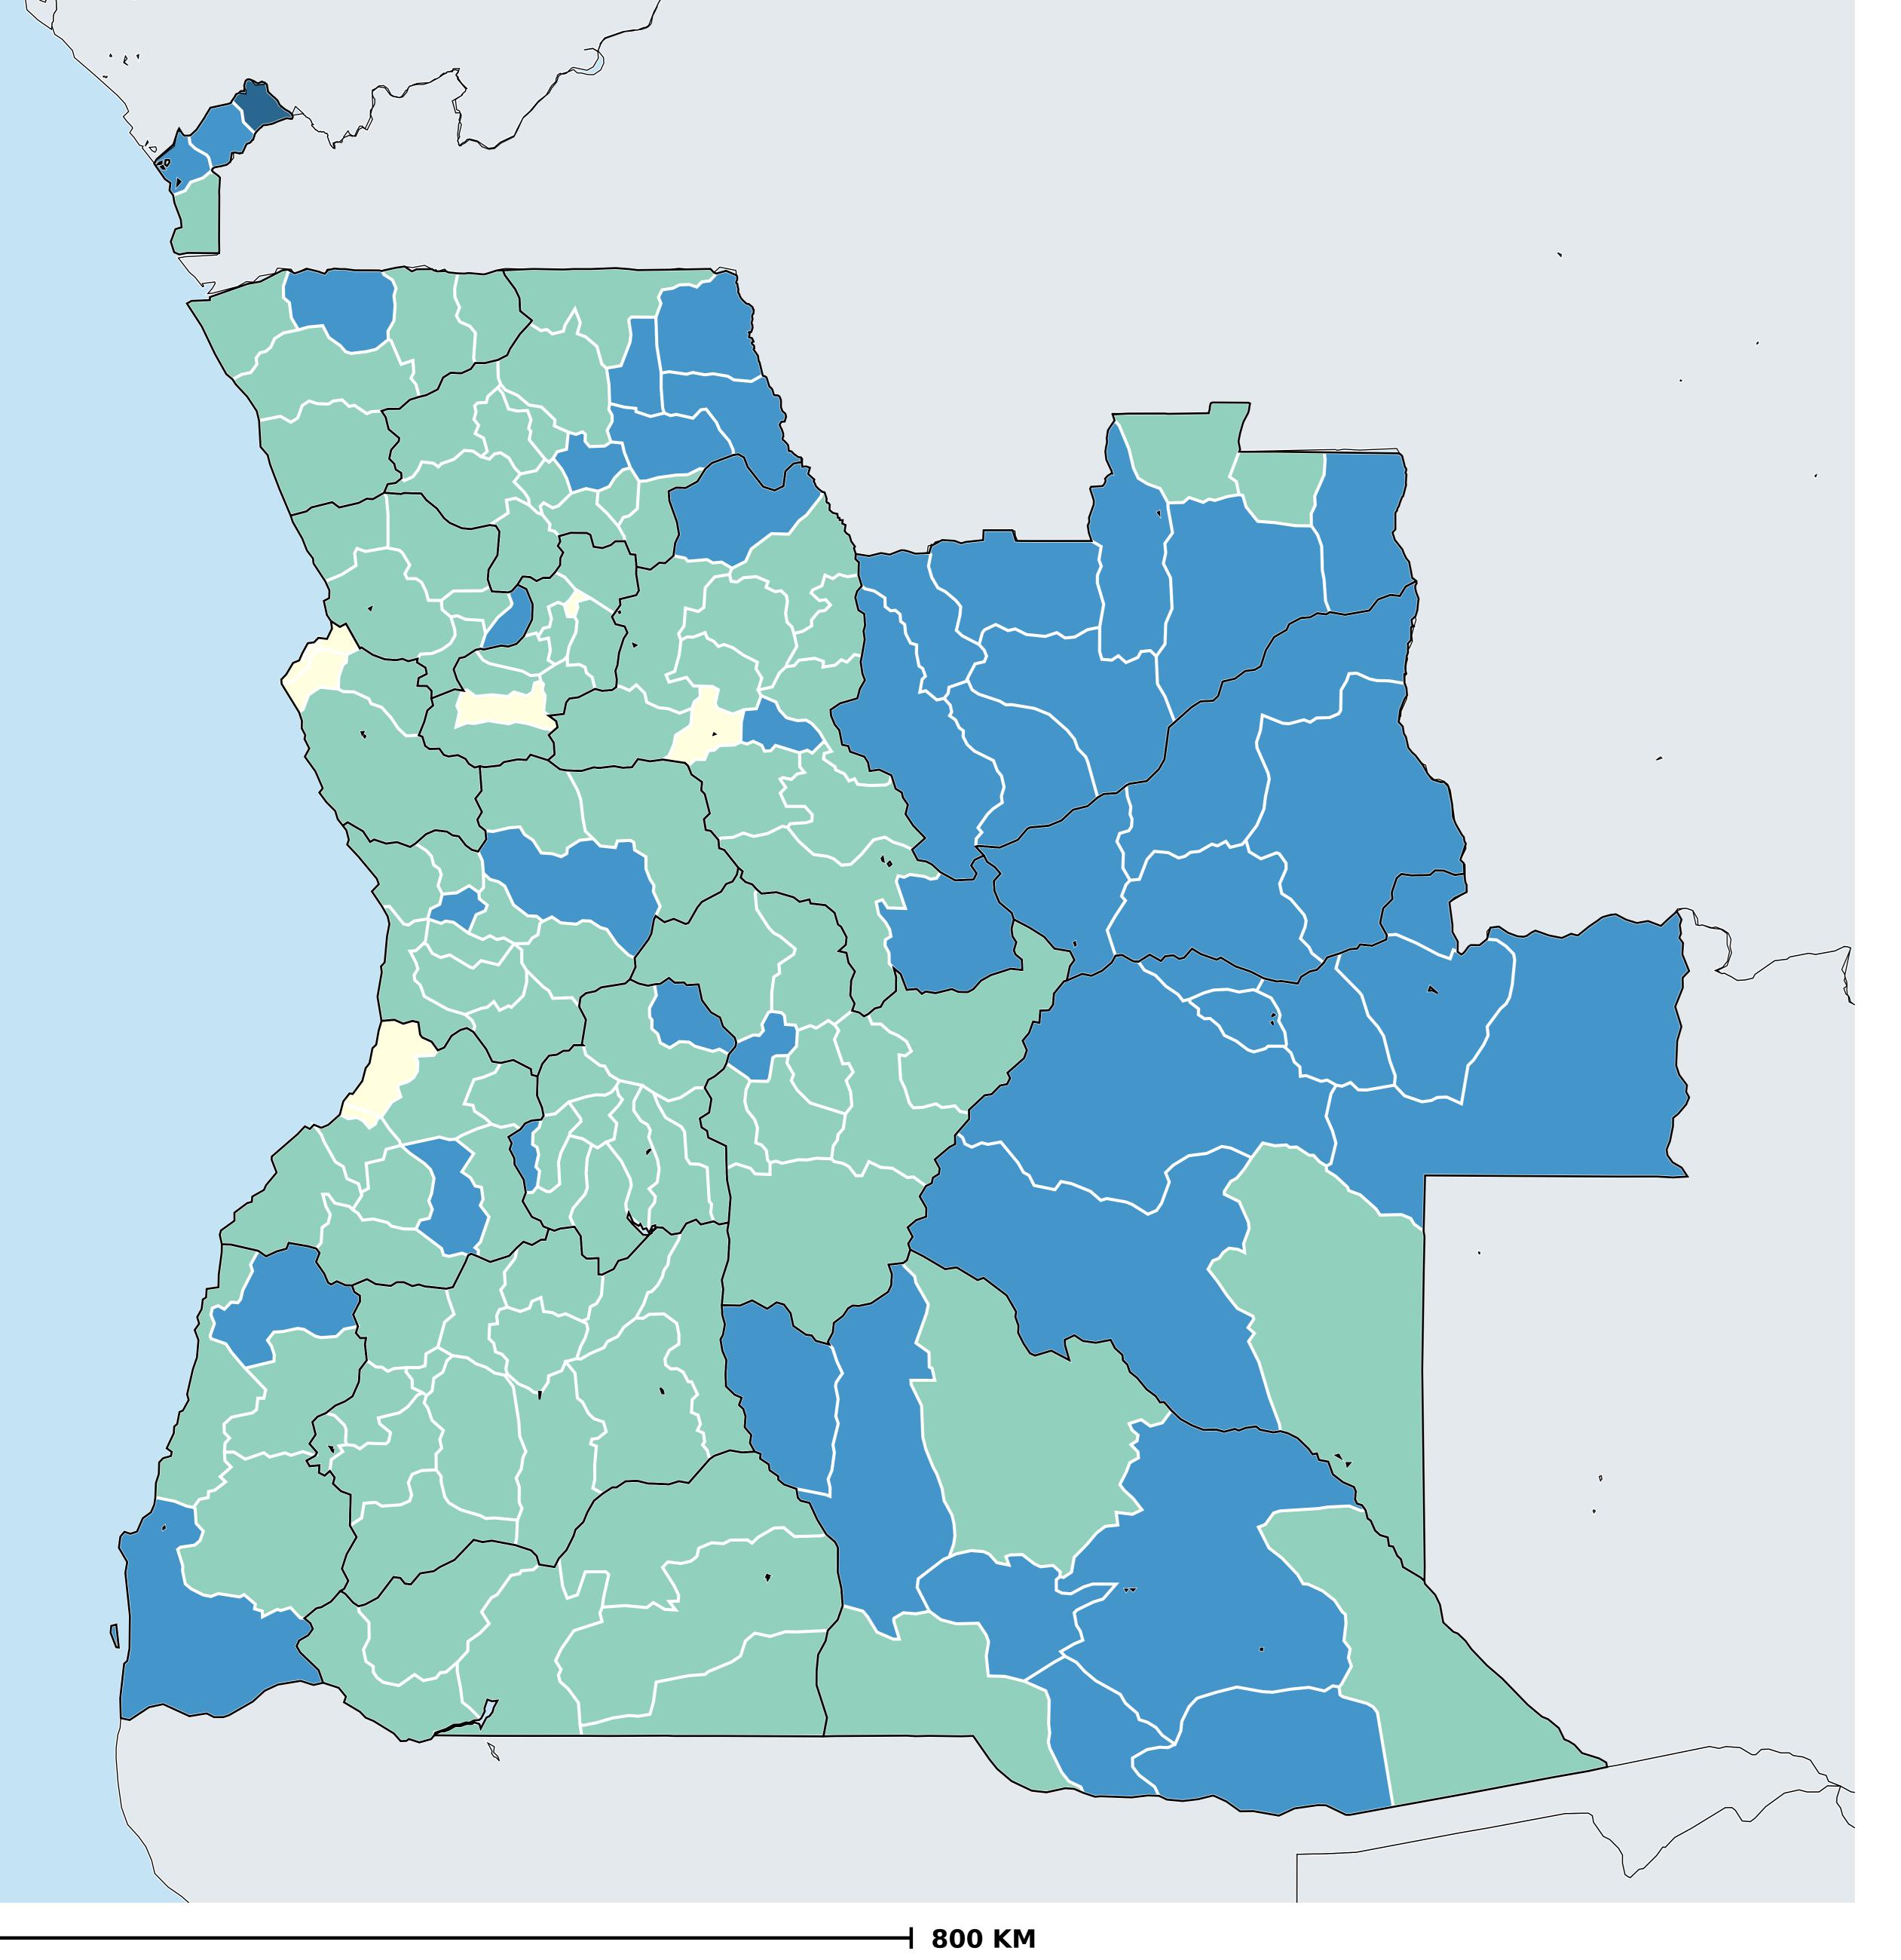

## Angola (2016)

## Population limited to surface water (model estimates)

WASH > Access to water > Surface

Boundaries, names and designations used here do not imply expression of WHO opinion concerning the legal status of any country, territory or area, or of its authorities, or concerning delimitation of frontiers or boundaries. Dotted / dashed lines represent approximate border lines for which there may not yet be full agreement.

## **Data Source:**

WaSH estimates produced by the Local Burden of Disease WaSH Collaborators using geostatistical models incorporating data from household surveys and censuses. DOI: https://doi.org/10.1016/S2214-109X(20)30278-3