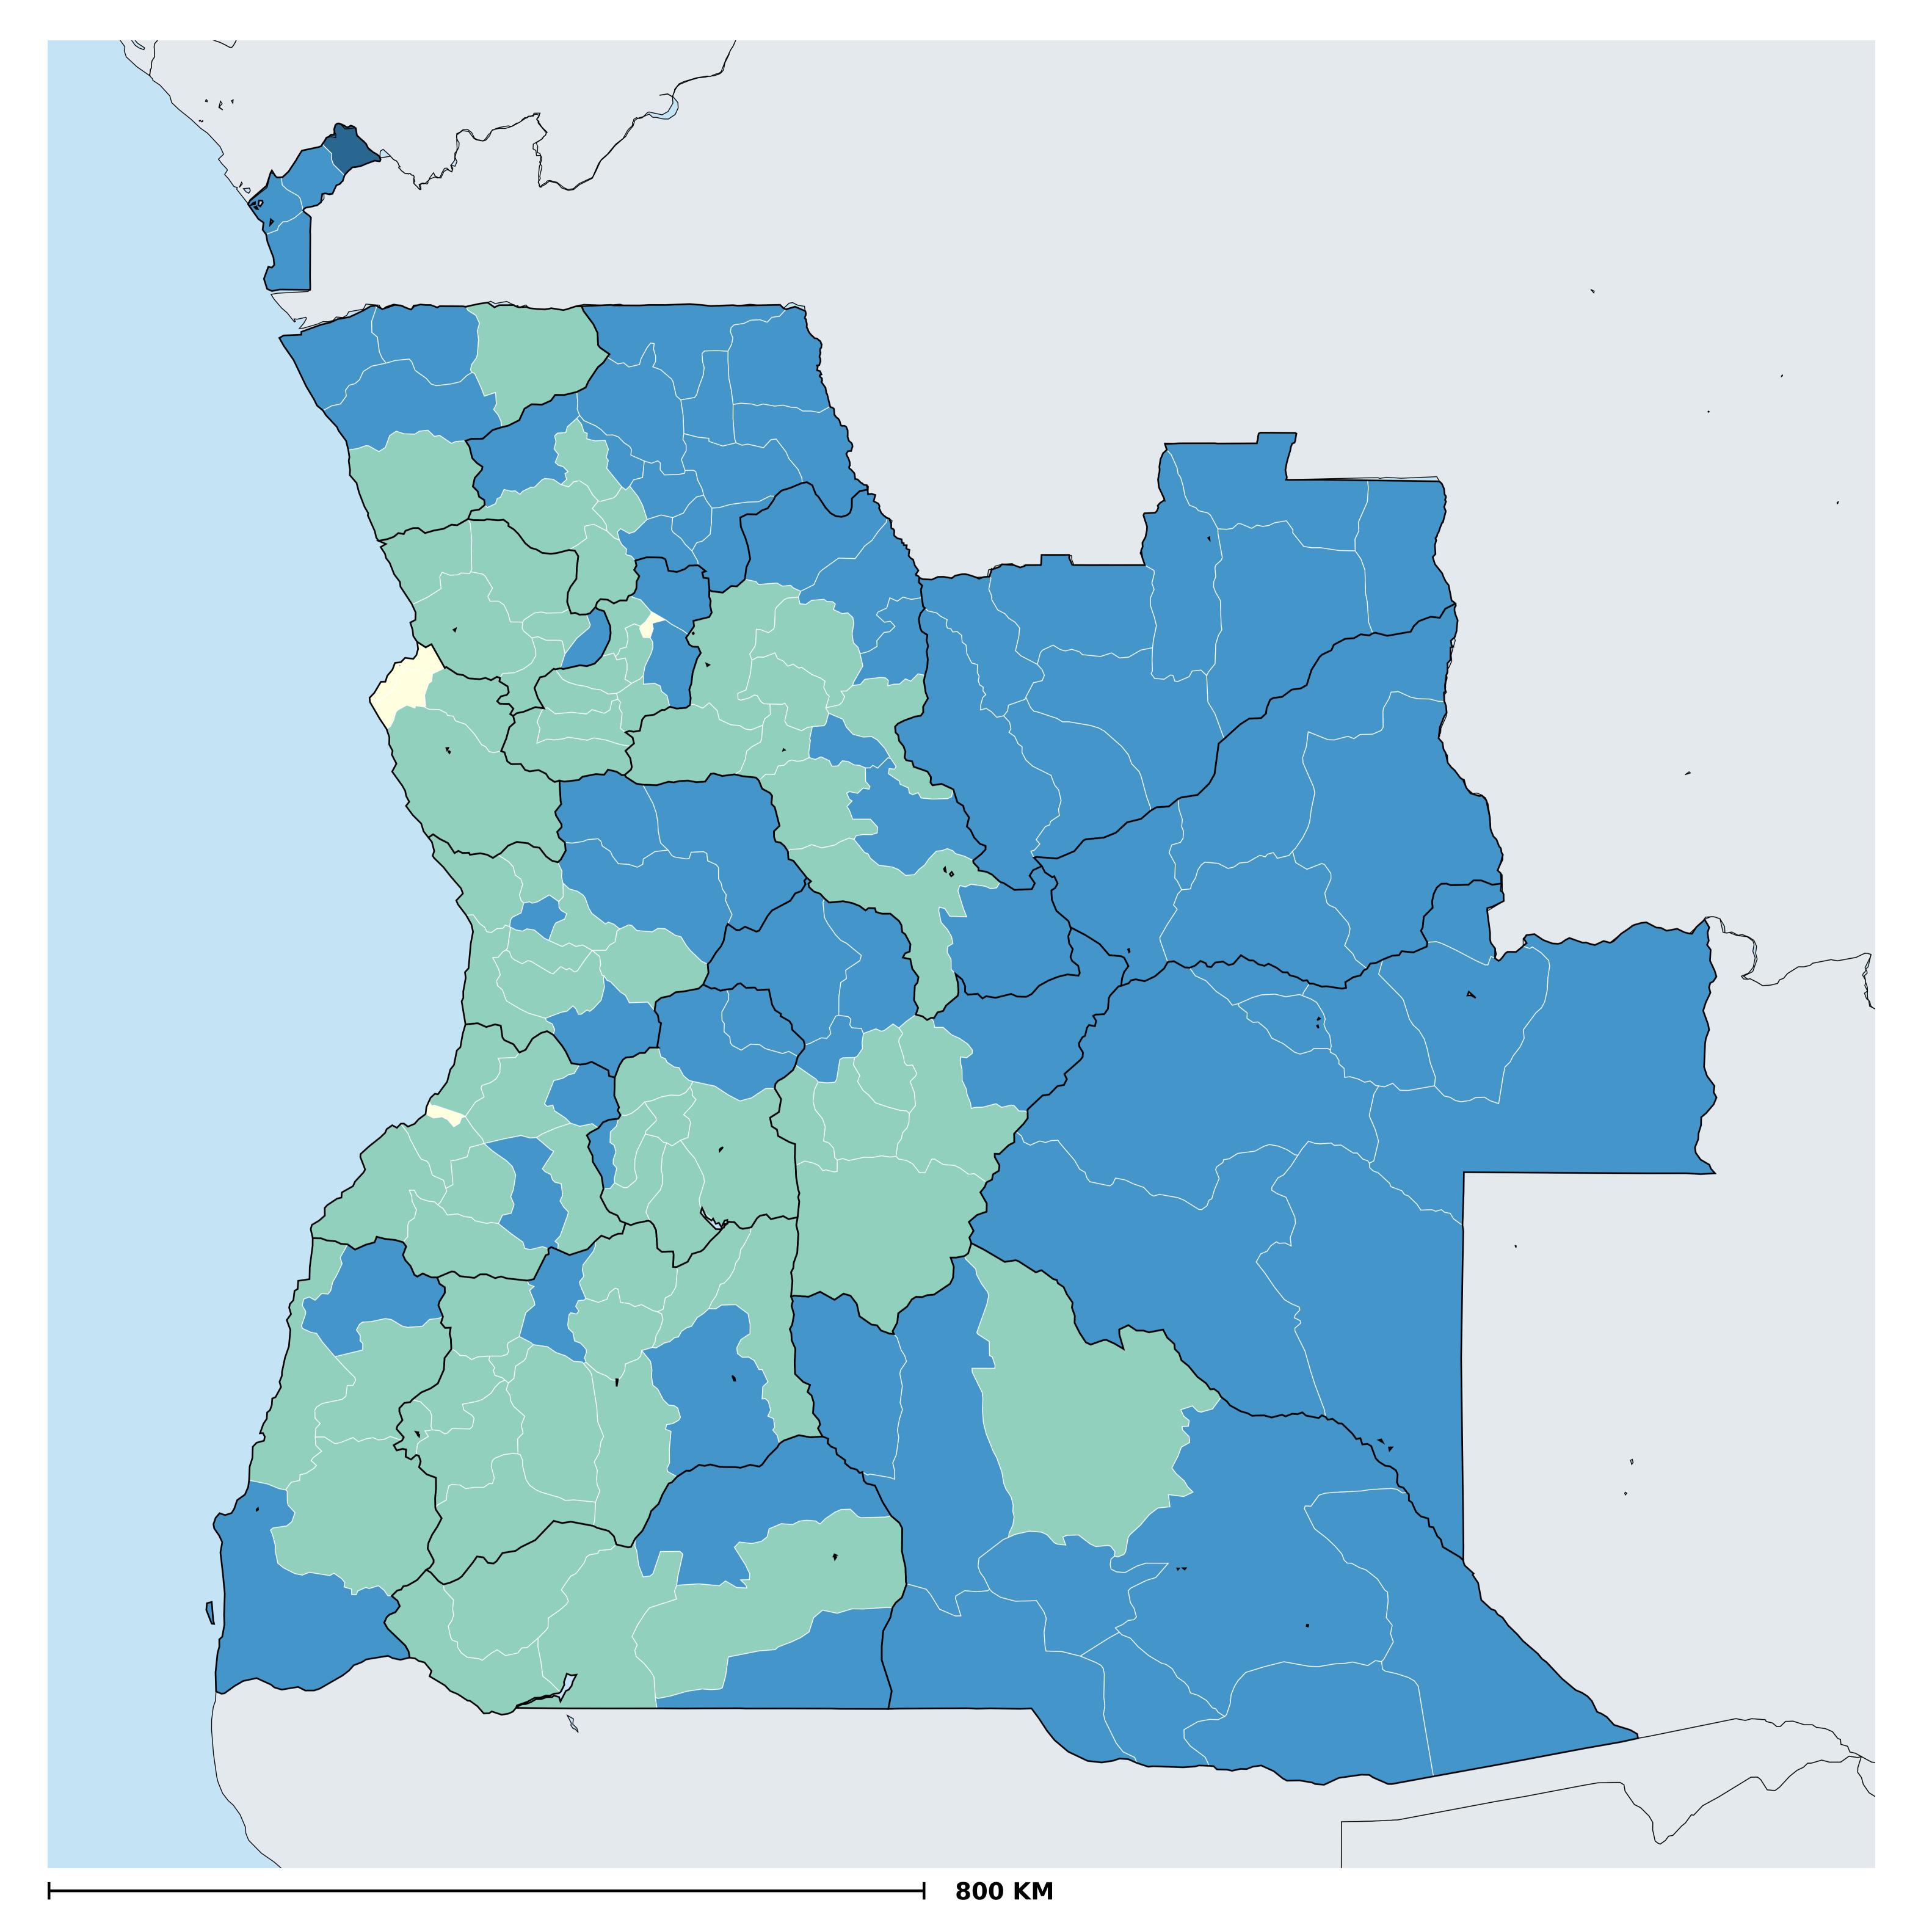

## Angola (2015) Population limited to surface water (model estimates)

Boundaries, names and designations used here do not imply expression of WHO opinion concerning the legal status of any country, territory or area, or of its authorities, or

concerning delimitation of frontiers or boundaries. Dotted / dashed lines represent approximate border lines for which there may not yet be full agreement.

WASH > Access to water > Surface

**Data Source:** WaSH estimates produced by the Local Burden of Disease WaSH Collaborators using geostatistical models incorporating data from household surveys and censuses. DOI: https://doi.org/10.1016/S2214-109X(20)30278-3 Copyright 2022 WHO. All rights reserved. Generated 27 September 2022