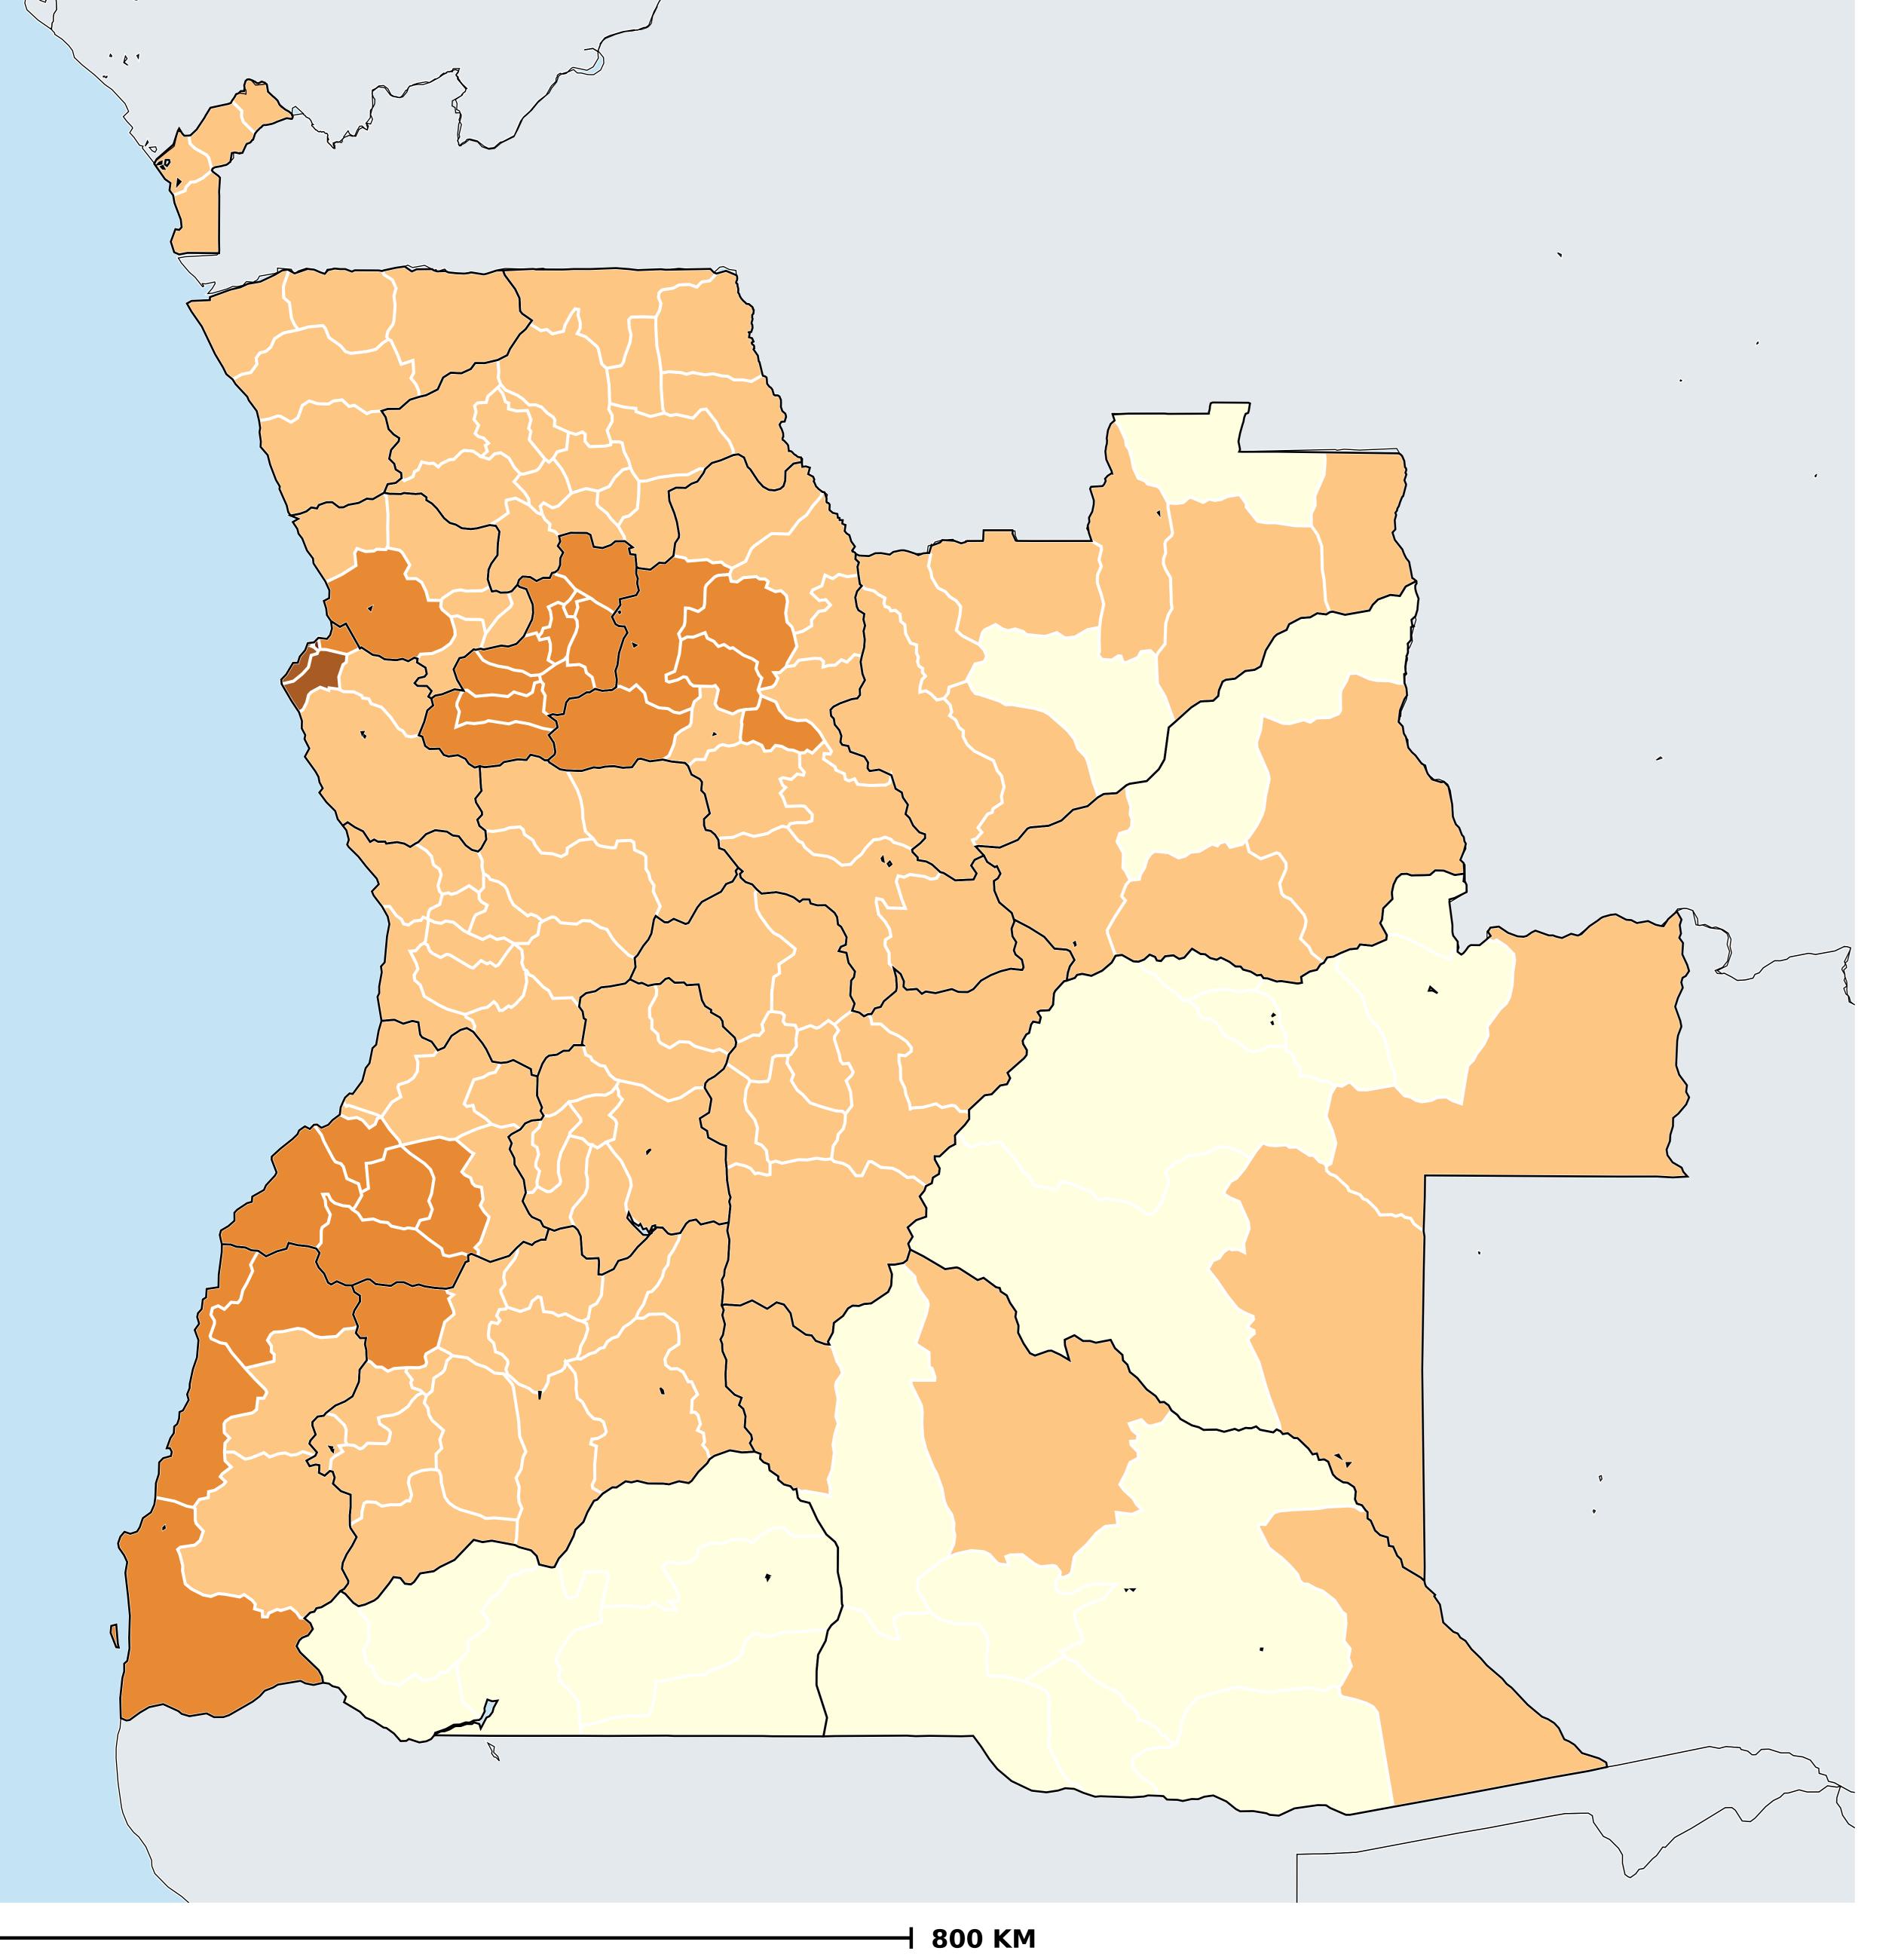

## Angola (2014)

## Access to improved sanitation (model estimates)

WASH > Access to sanitation > Improved sanitation

Boundaries, names and designations used here do not imply expression of WHO opinion concerning the legal status of any country, territory or area, or of its authorities, or concerning delimitation of frontiers or boundaries. Dotted / dashed lines represent approximate border lines for which there may not yet be full agreement.

## **Data Source:**

WaSH estimates produced by the Local Burden of Disease WaSH Collaborators using geostatistical models incorporating data from household surveys and censuses. DOI: https://doi.org/10.1016/S2214-109X(20)30278-3