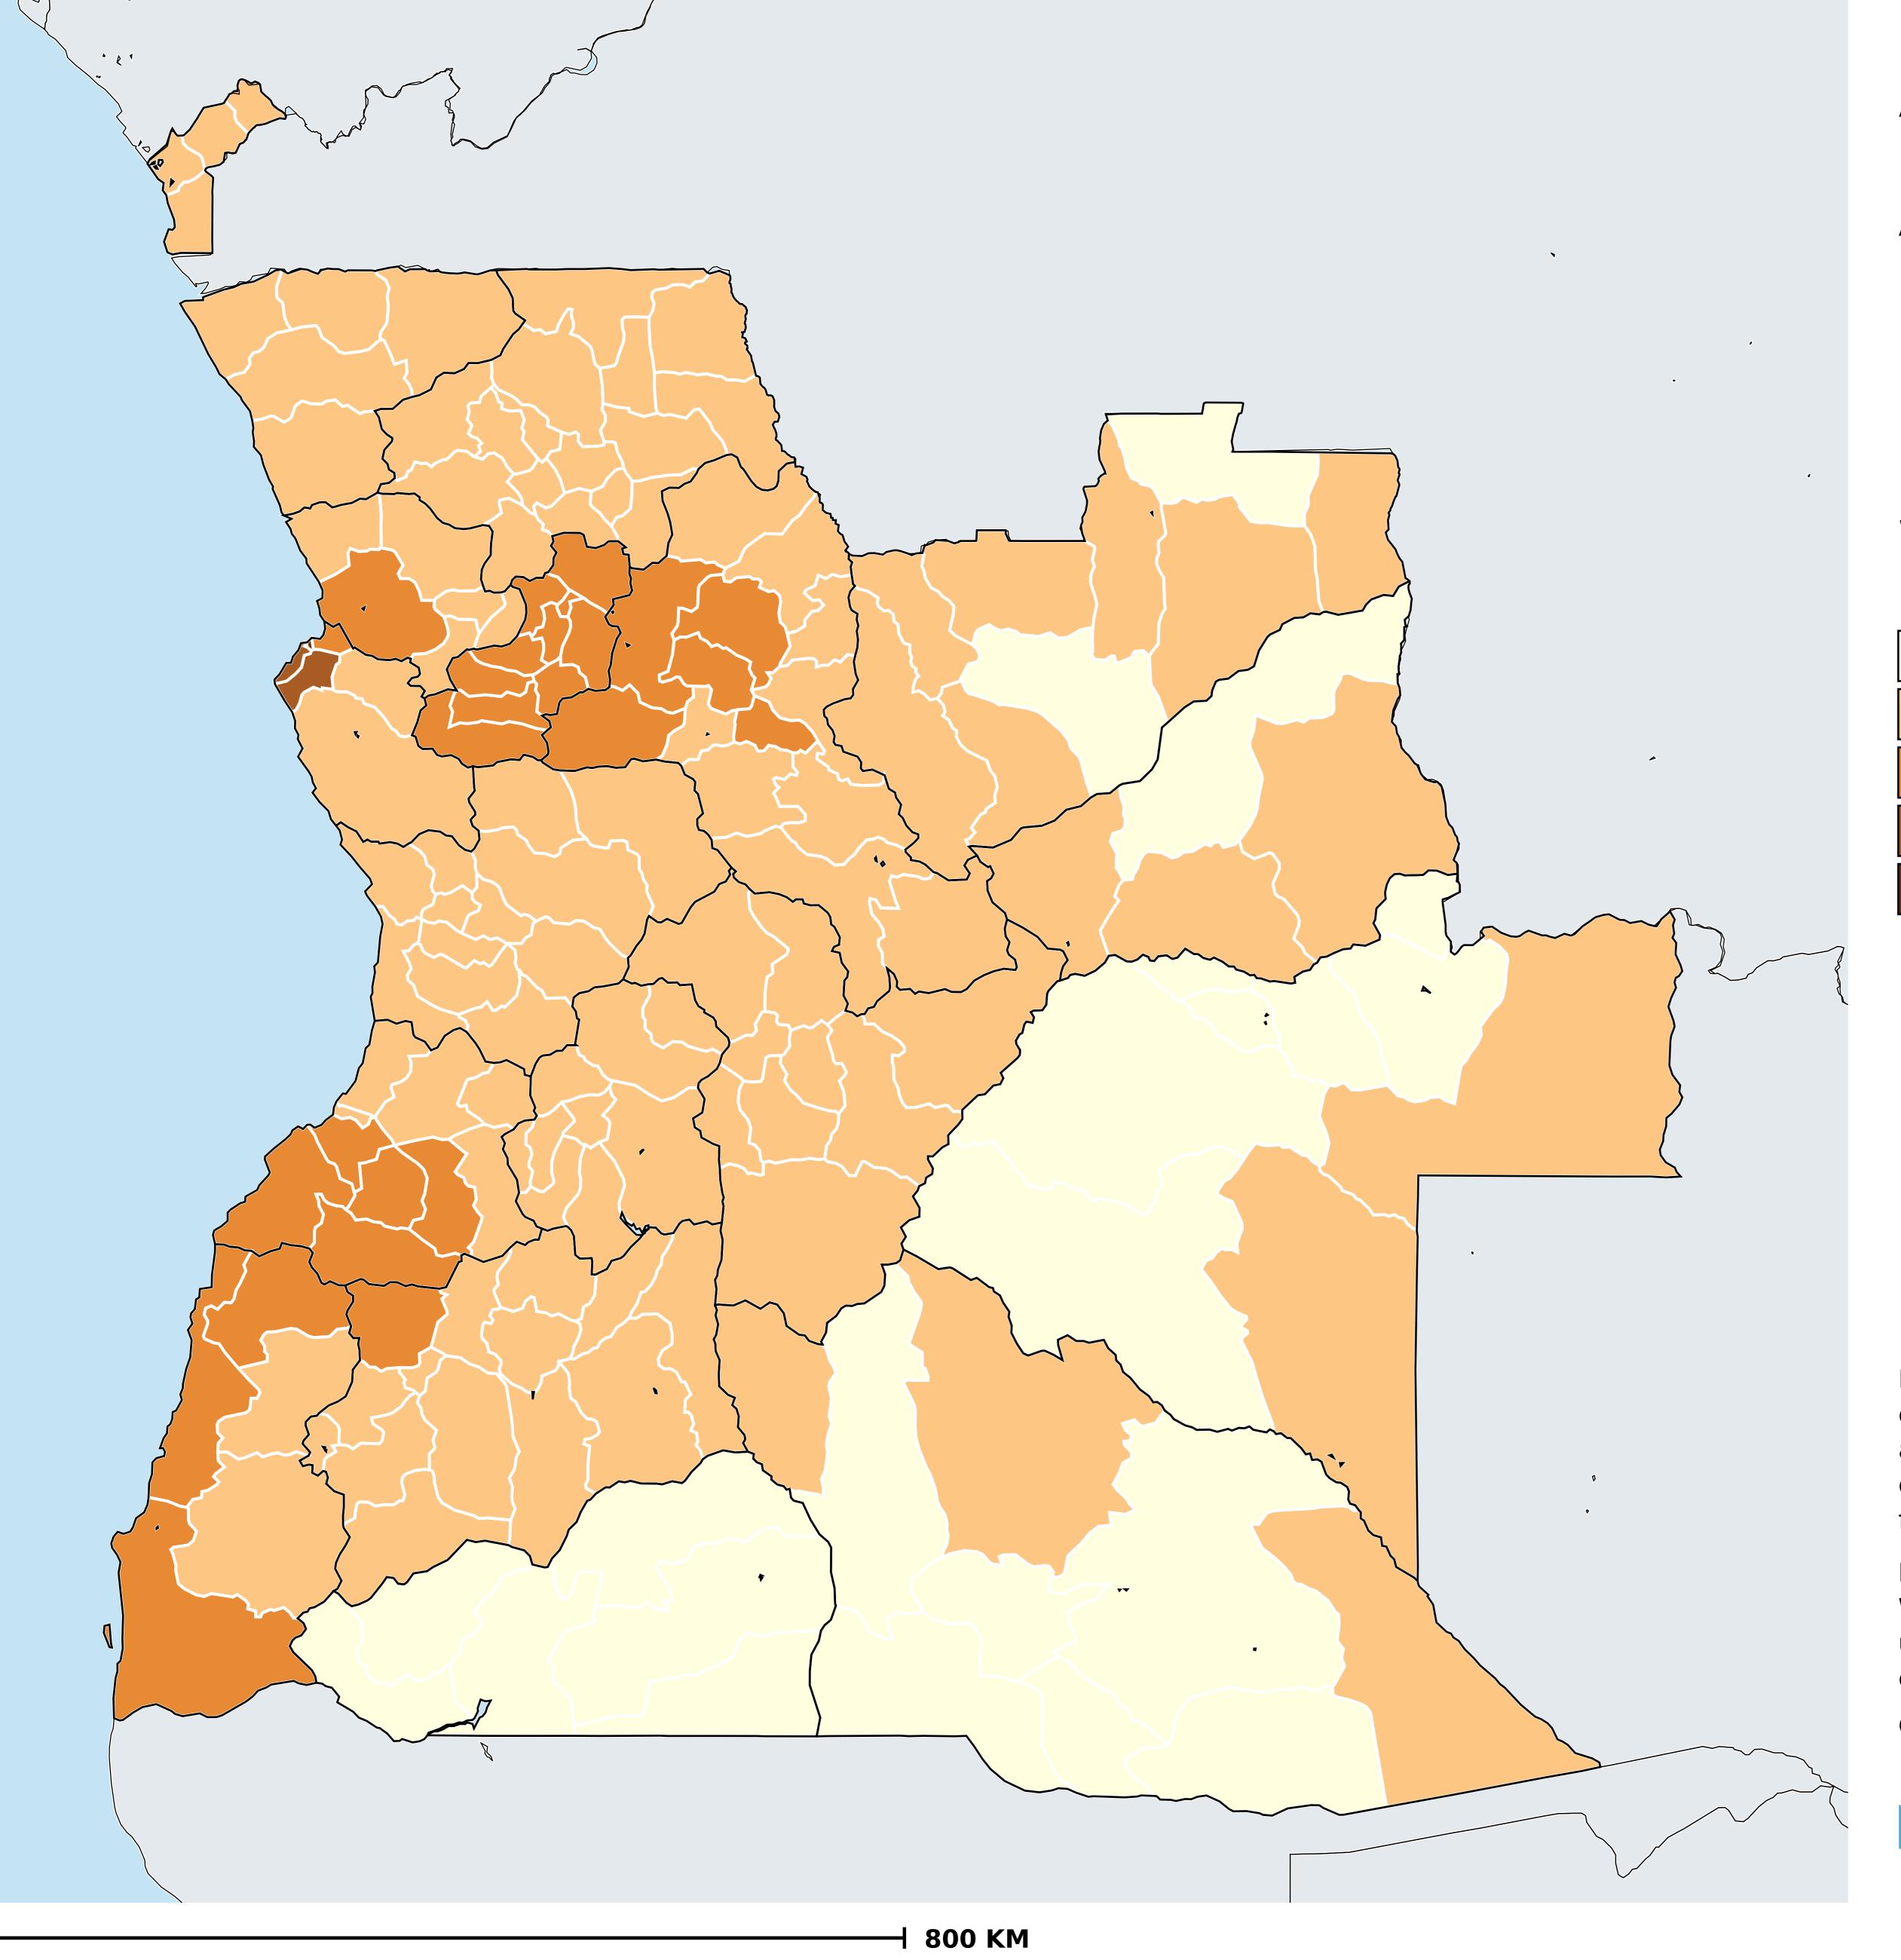

## Angola (2013)

## Access to improved sanitation (model estimates)

WASH > Access to sanitation > Improved sanitation

Boundaries, names and designations used here do not imply expression of WHO opinion concerning the legal status of any country, territory or area, or of its authorities, or concerning delimitation of frontiers or boundaries. Dotted / dashed lines represent approximate border lines for which there may not yet be full agreement.

## **Data Source:**

WaSH estimates produced by the Local Burden of Disease WaSH Collaborators using geostatistical models incorporating data from household surveys and censuses. DOI: https://doi.org/10.1016/S2214-109X(20)30278-3