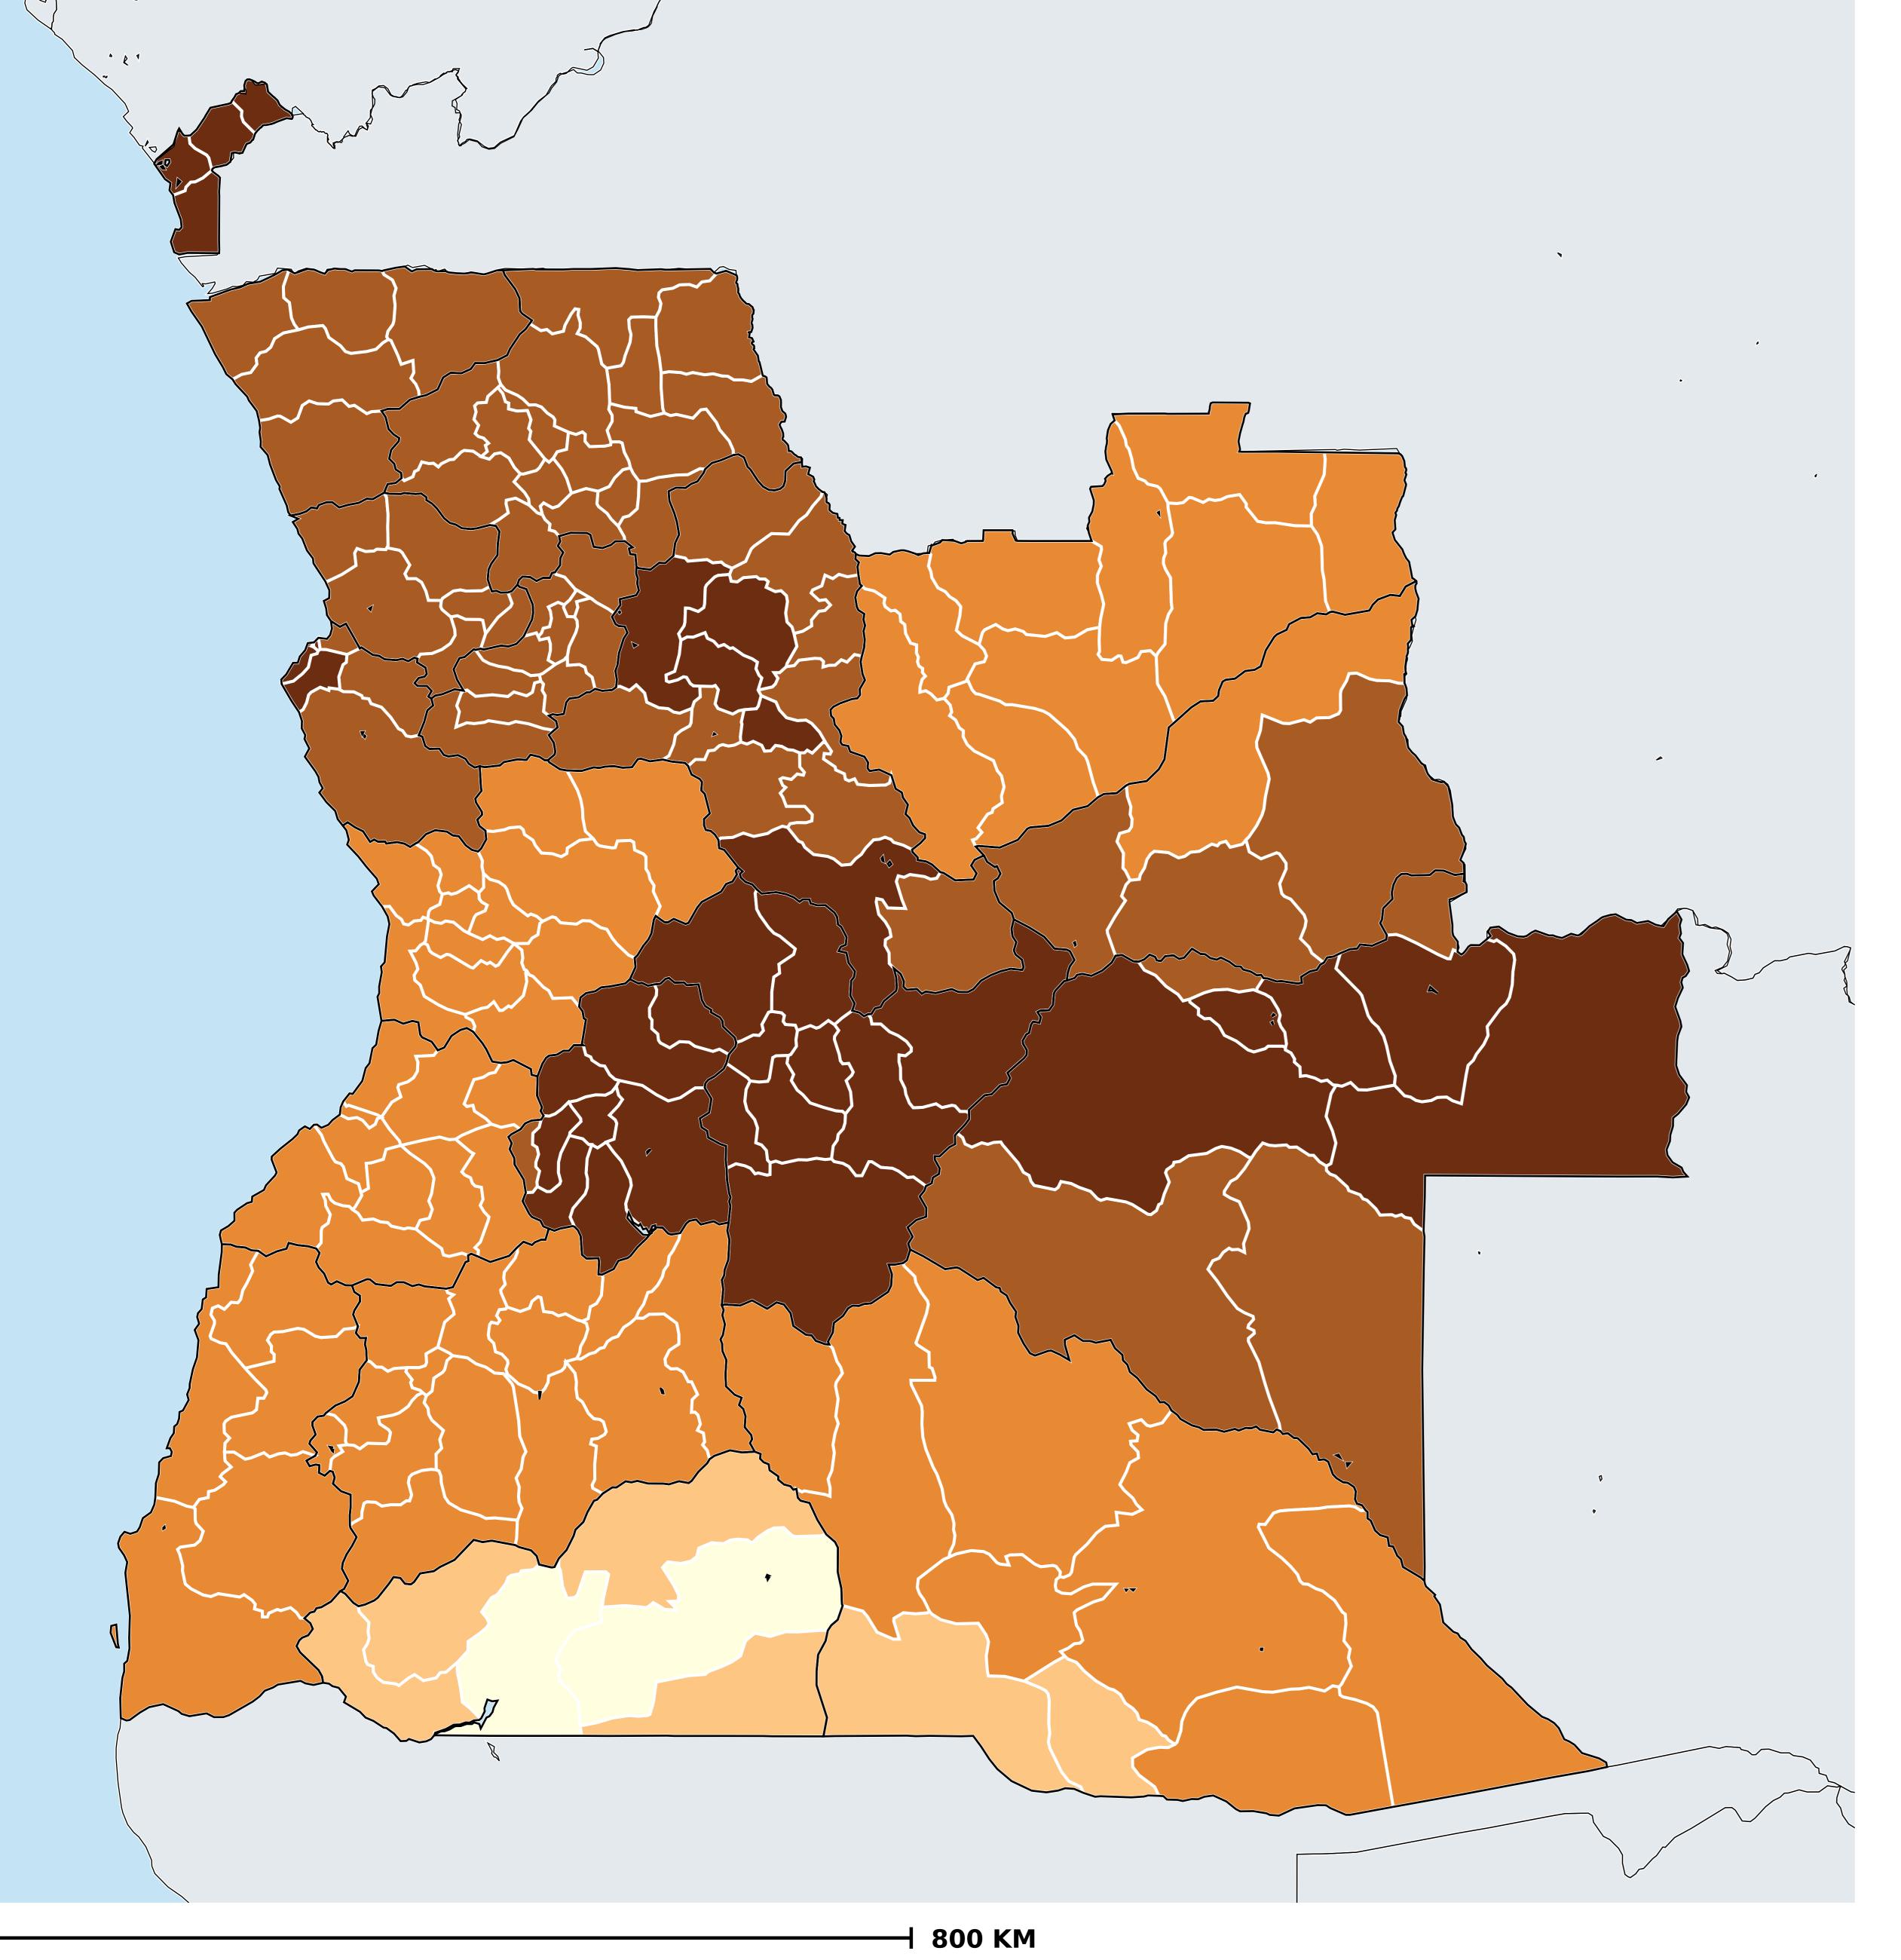

## Angola (2013)

Access to any improved or unimproved sanitation (model estimates)

WASH > Access to sanitation > Any sanitation

Boundaries, names and designations used here do not imply expression of WHO opinion concerning the legal status of any country, territory or area, or of its authorities, or concerning delimitation of frontiers or boundaries. Dotted / dashed lines represent approximate border lines for which there may not yet be full agreement.

## **Data Source:**

WaSH estimates produced by the Local Burden of Disease WaSH Collaborators using geostatistical models incorporating data from household surveys and censuses. DOI: https://doi.org/10.1016/S2214-109X(20)30278-3