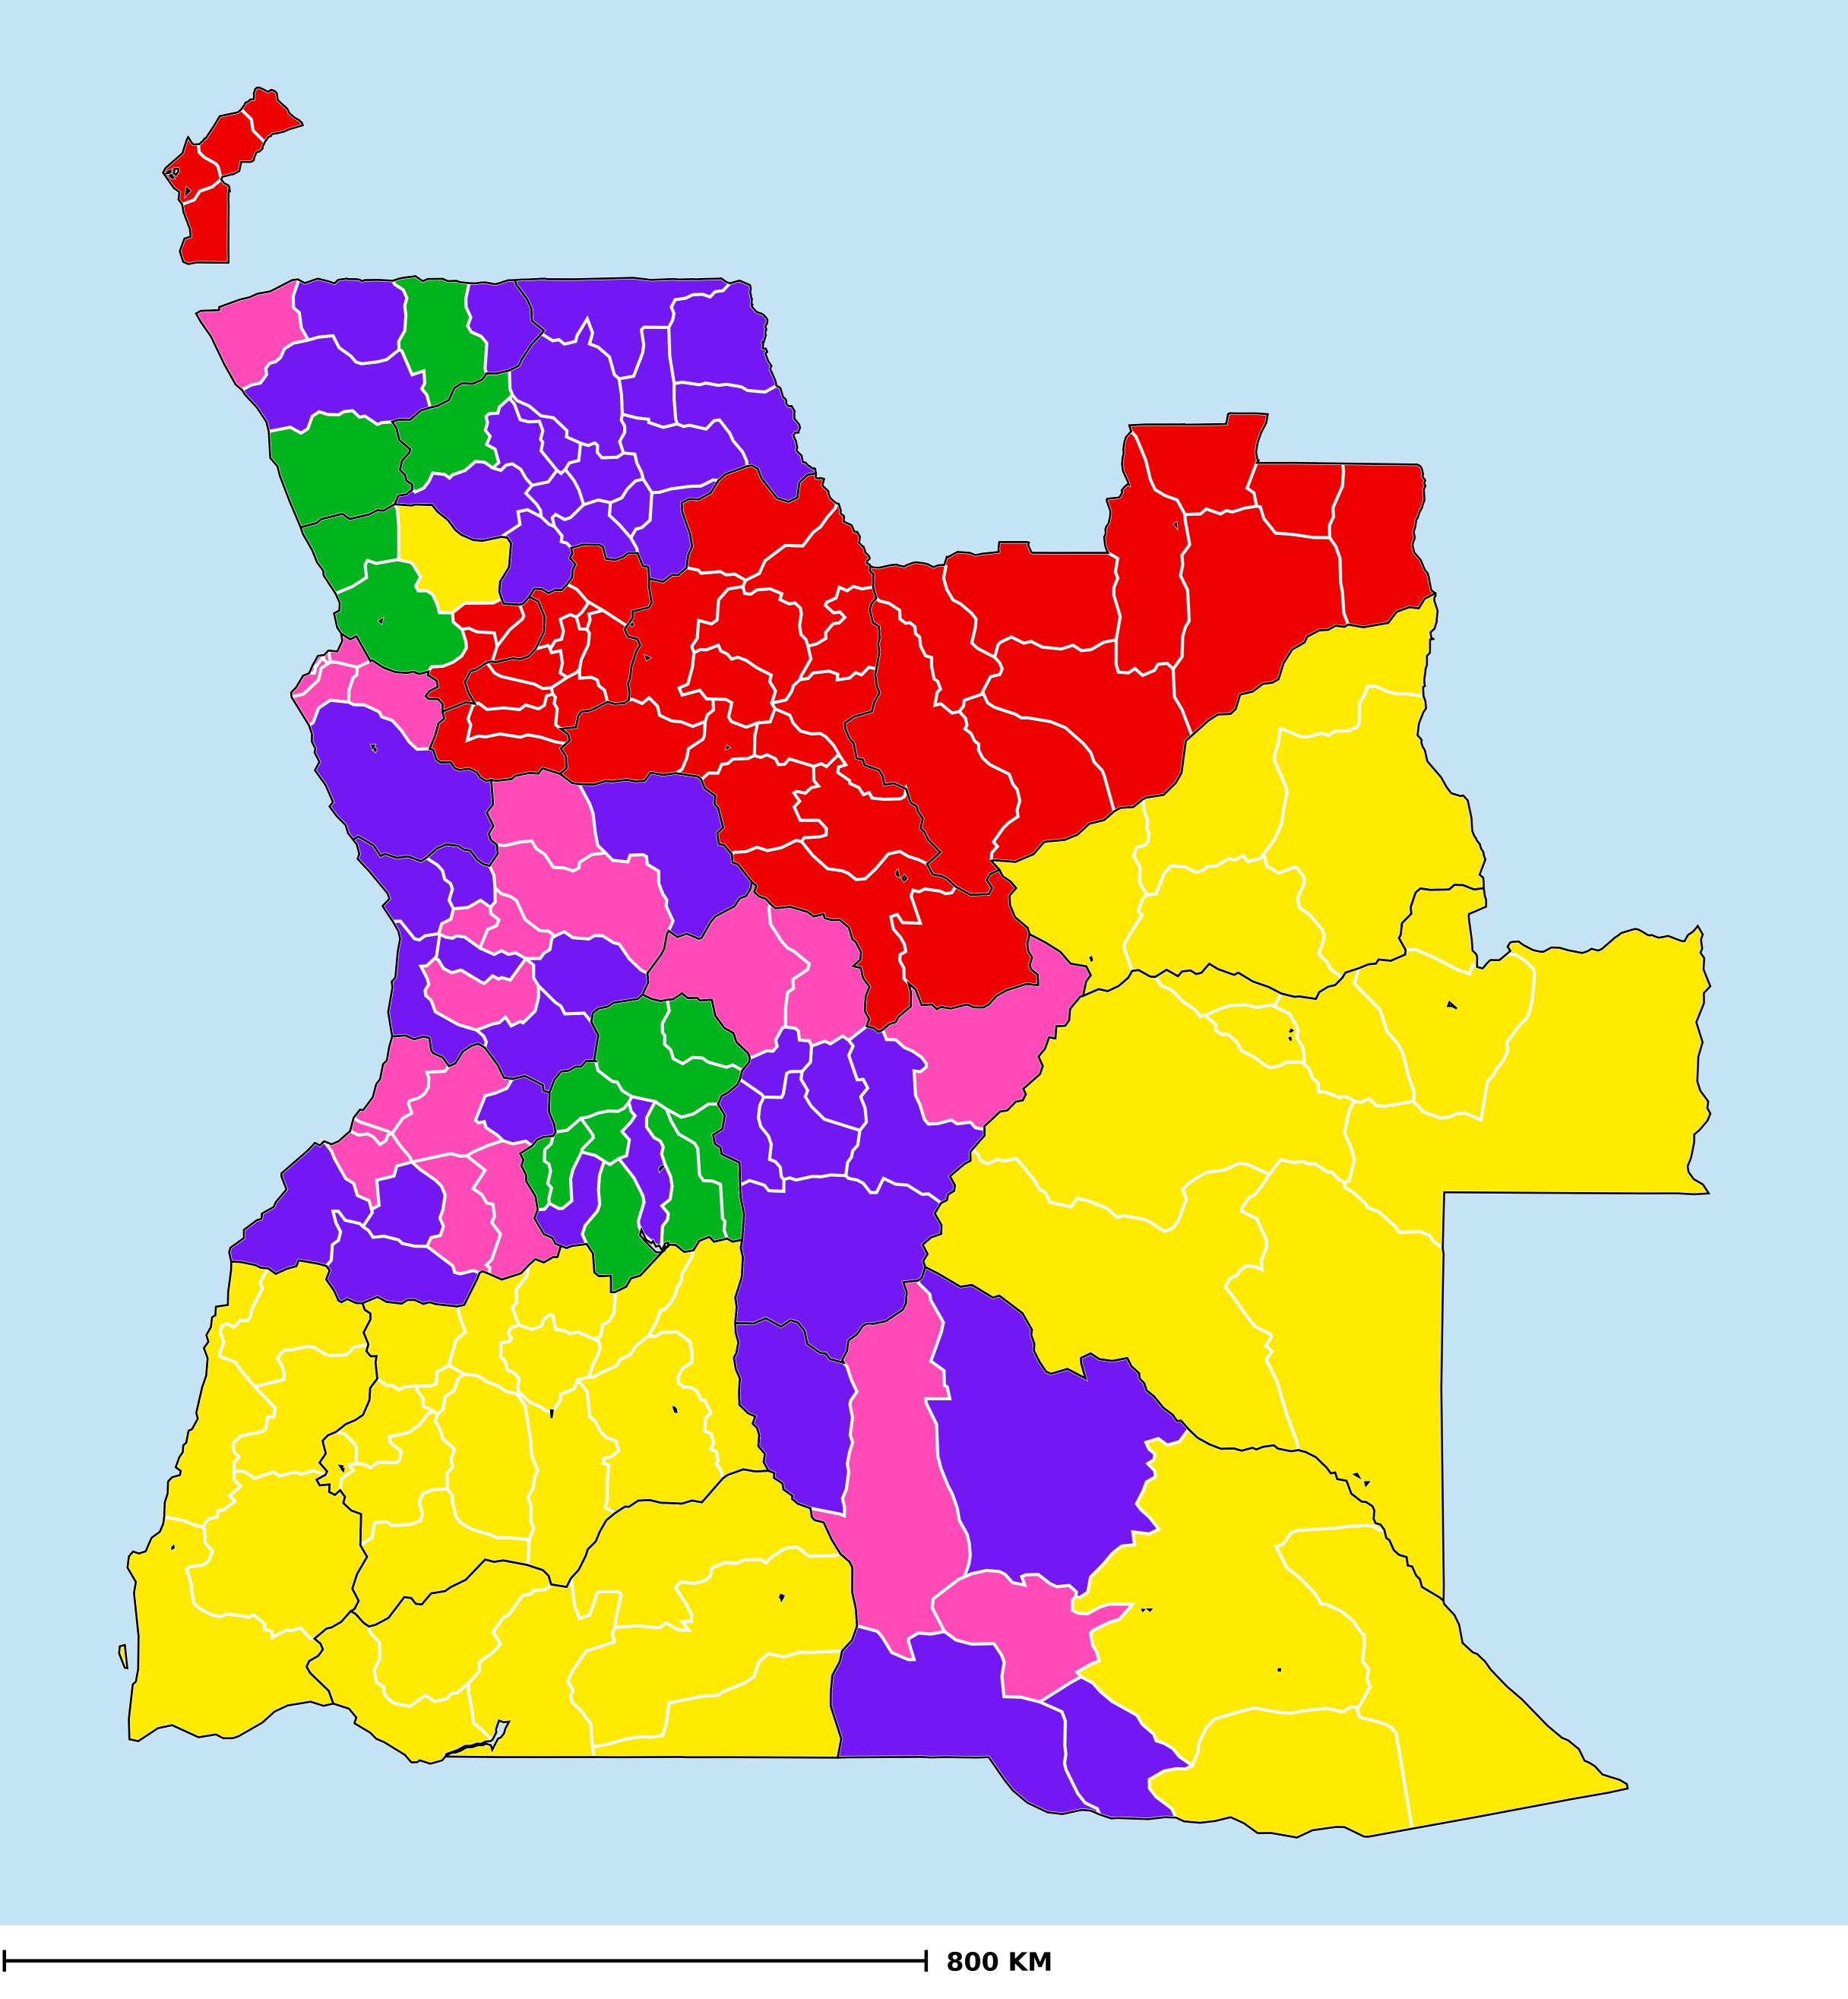

## Angola (2018)

Therapeutic coverage - Total population requiring treatment MDA/PC coverage of STH

Soil-transmitted helminthiasis > MDA/PC coverage > Therapeutic coverage - Total population requiring treatment

Boundaries, names and designations used here do not imply expression of WHO opinion concerning the legal status of any country, territory or area, or of its authorities, or concerning delimitation of frontiers or boundaries. Dotted / dashed lines represent approximate border lines for which there may not yet be full agreement.

## **Data Source:**

Data provided by health ministries to ESPEN through WHO reporting processes. All reasonable precautions have been taken to verify this information

Copyright 2023 WHO. All rights reserved. Generated 17 September 2023