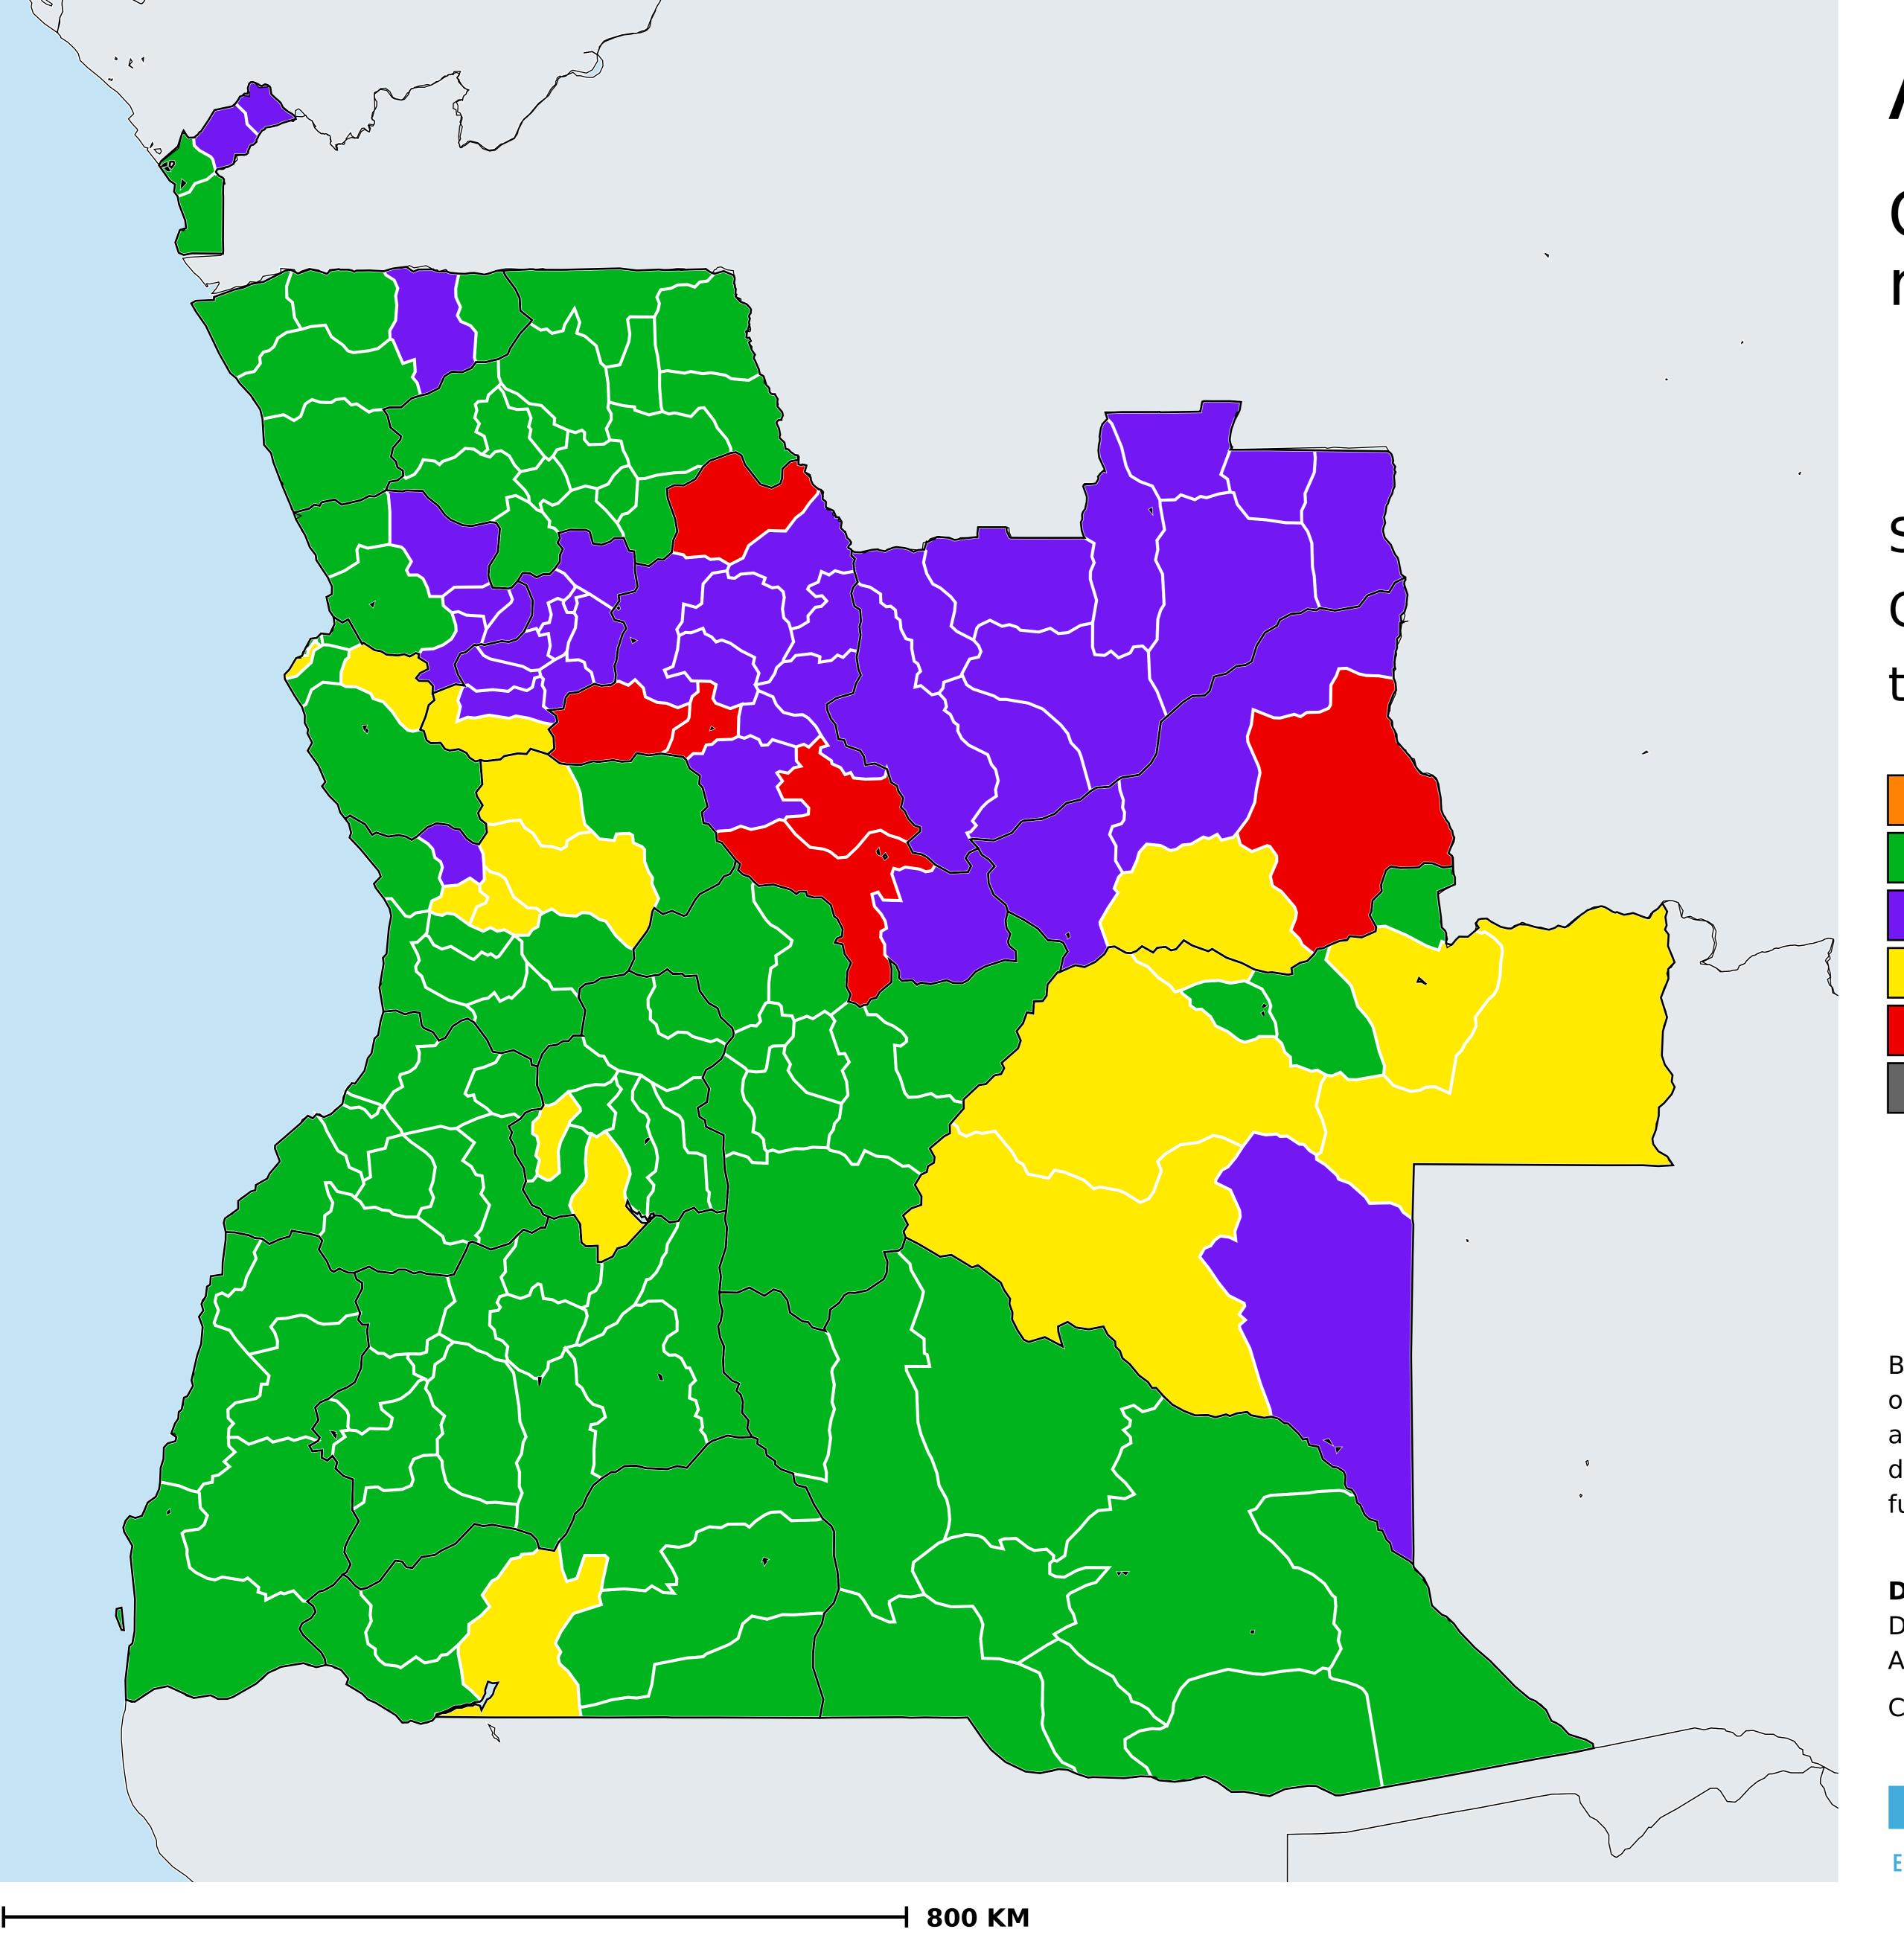

## Angola (2020)

Geographic coverage - Total population requiring treatment MDA/PC coverage of STH

Soil-transmitted helminthiasis > MDA/PC coverage > Geographic coverage - Total population requiring treatment

Endemicity unknown
PC not required
PC delivered
PC not delivered - Moderate endemicity
PC not delivered - High endemicity
No data available

Boundaries, names and designations used here do not imply expression of WHO opinion concerning the legal status of any country, territory or area, or of its authorities, or concerning delimitation of frontiers or boundaries. Dotted / dashed lines represent approximate border lines for which there may not yet be full agreement.

## **Data Source:**

Data provided by health ministries to ESPEN through WHO reporting processes. All reasonable precautions have been taken to verify this information

Copyright 2023 WHO. All rights reserved. Generated 17 September 2023