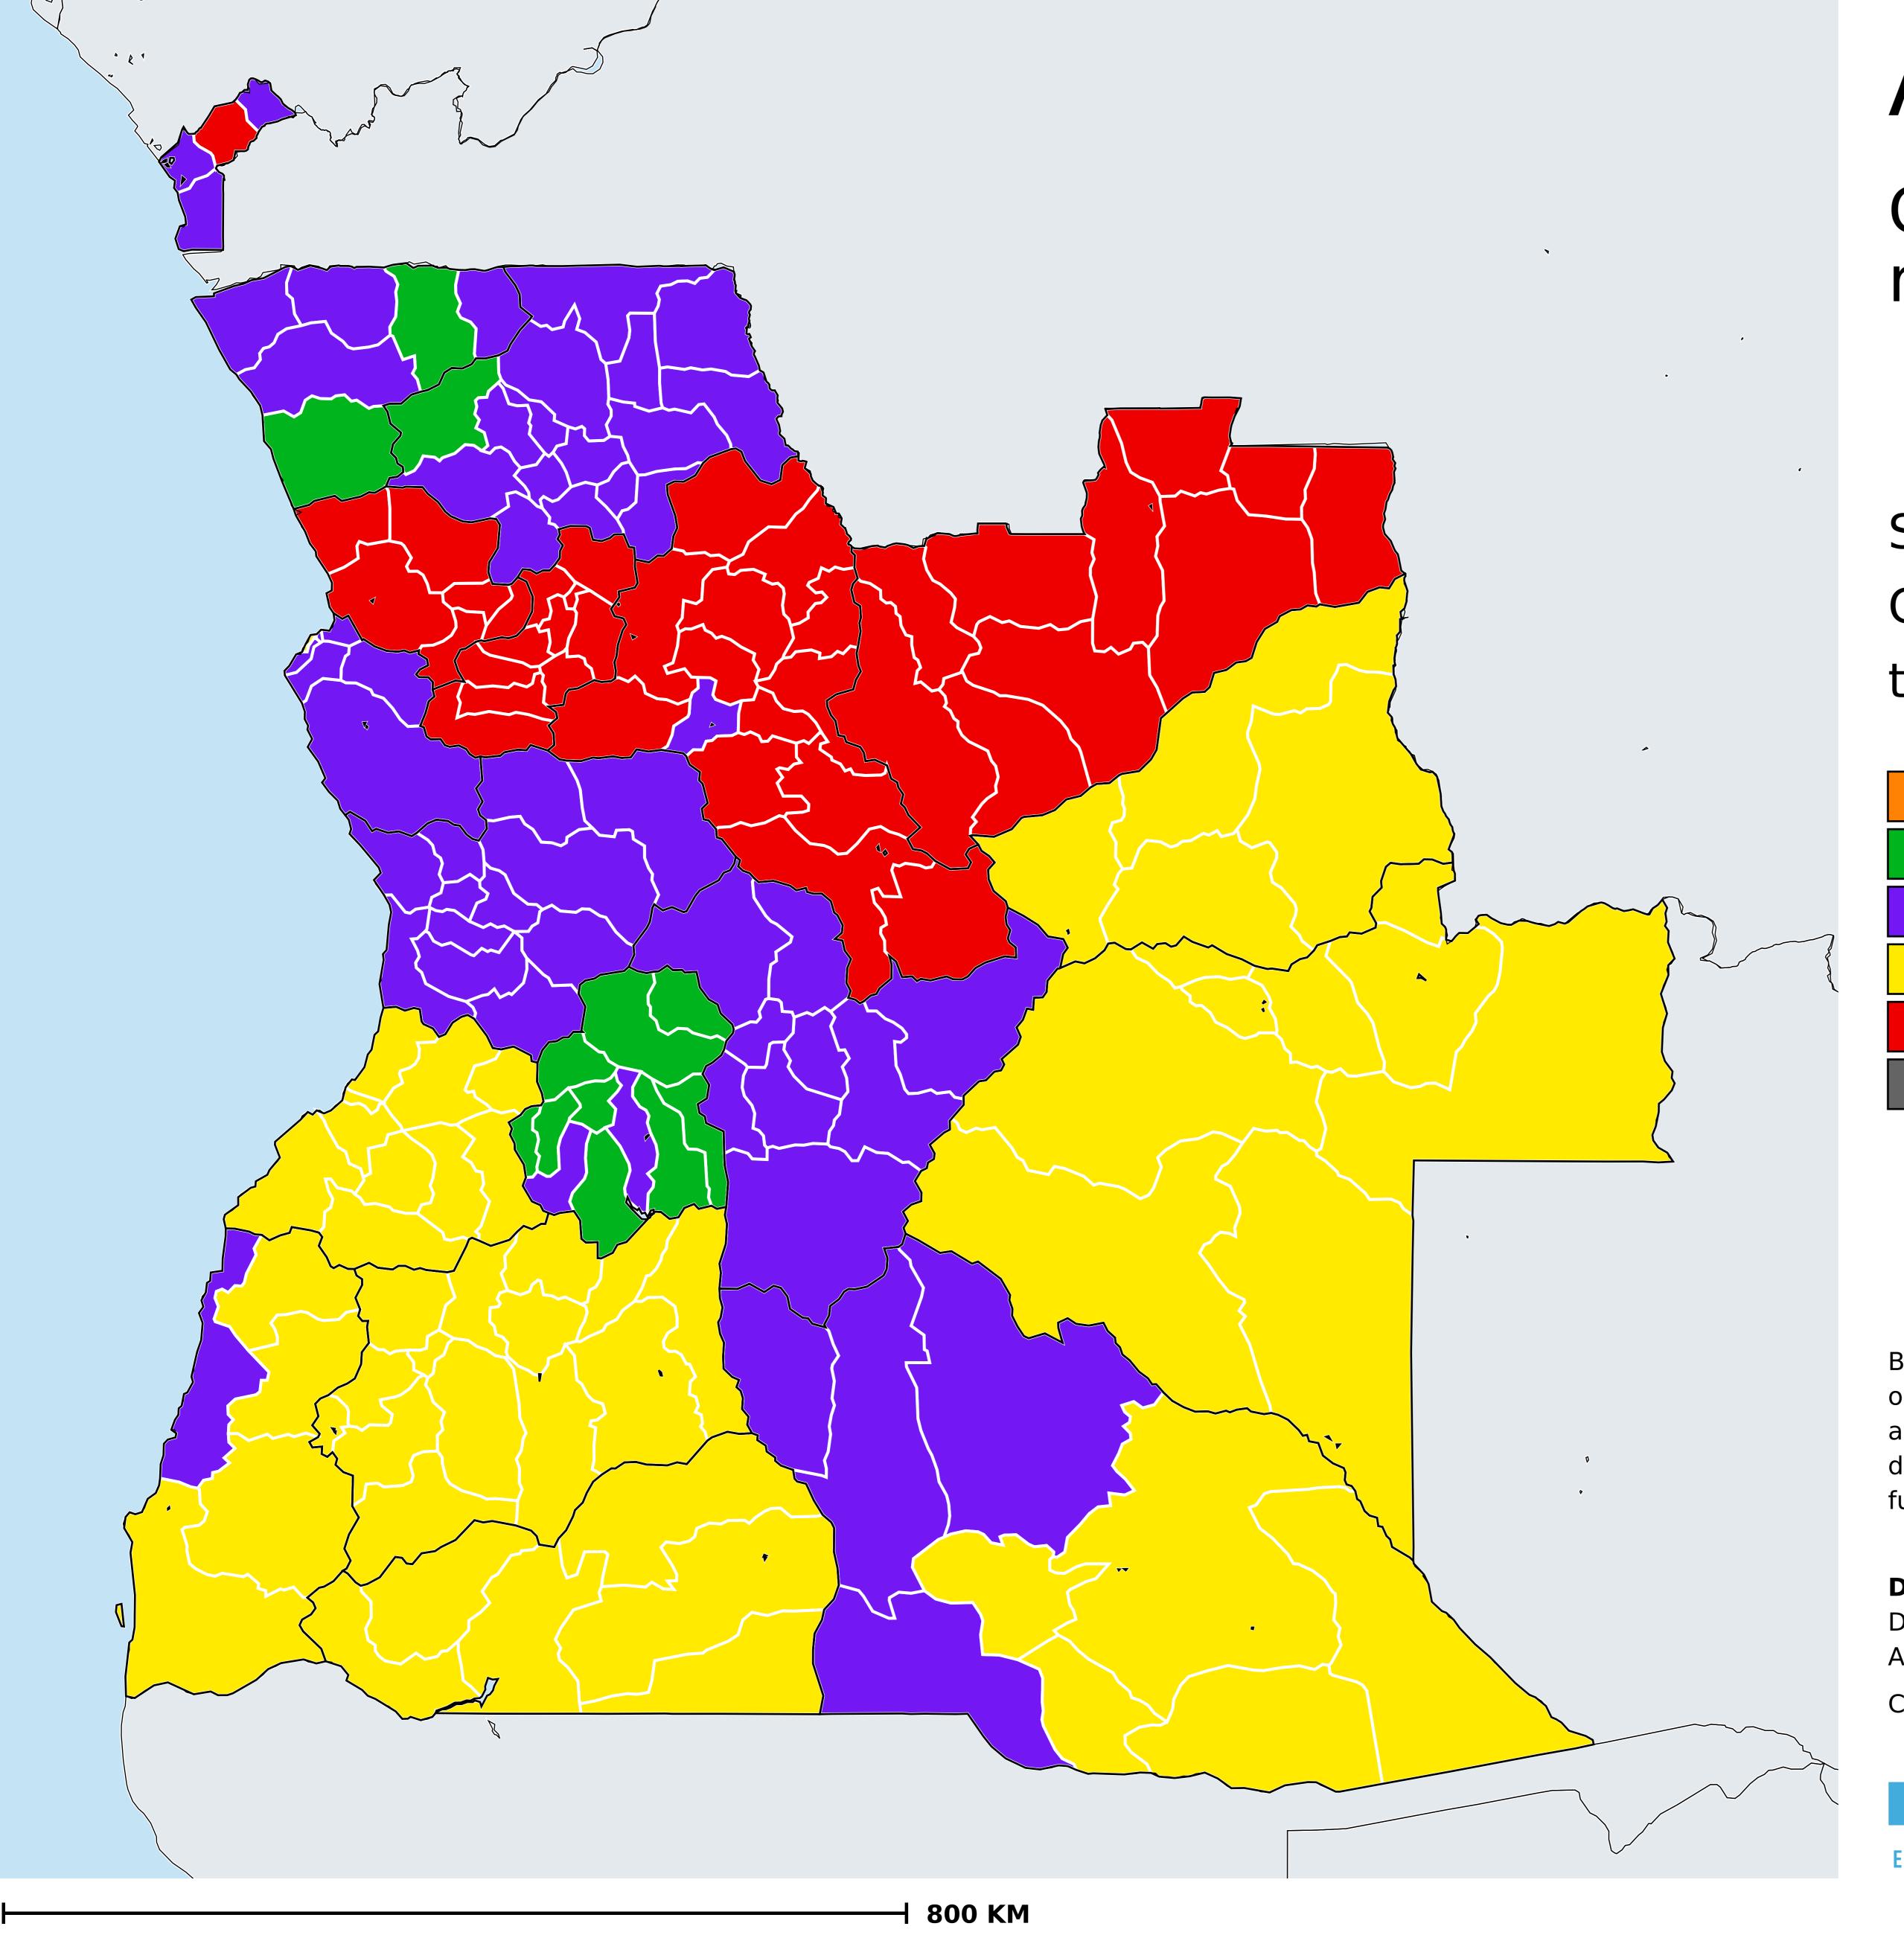

## Angola (2016)

Geographic coverage - Total population requiring treatment MDA/PC coverage of STH

Soil-transmitted helminthiasis > MDA/PC coverage > Geographic coverage - Total population requiring treatment

Endemicity unknown
PC not required
PC delivered
PC not delivered - Moderate endemicity
PC not delivered - High endemicity
No data available

Boundaries, names and designations used here do not imply expression of WHO opinion concerning the legal status of any country, territory or area, or of its authorities, or concerning delimitation of frontiers or boundaries. Dotted / dashed lines represent approximate border lines for which there may not yet be full agreement.