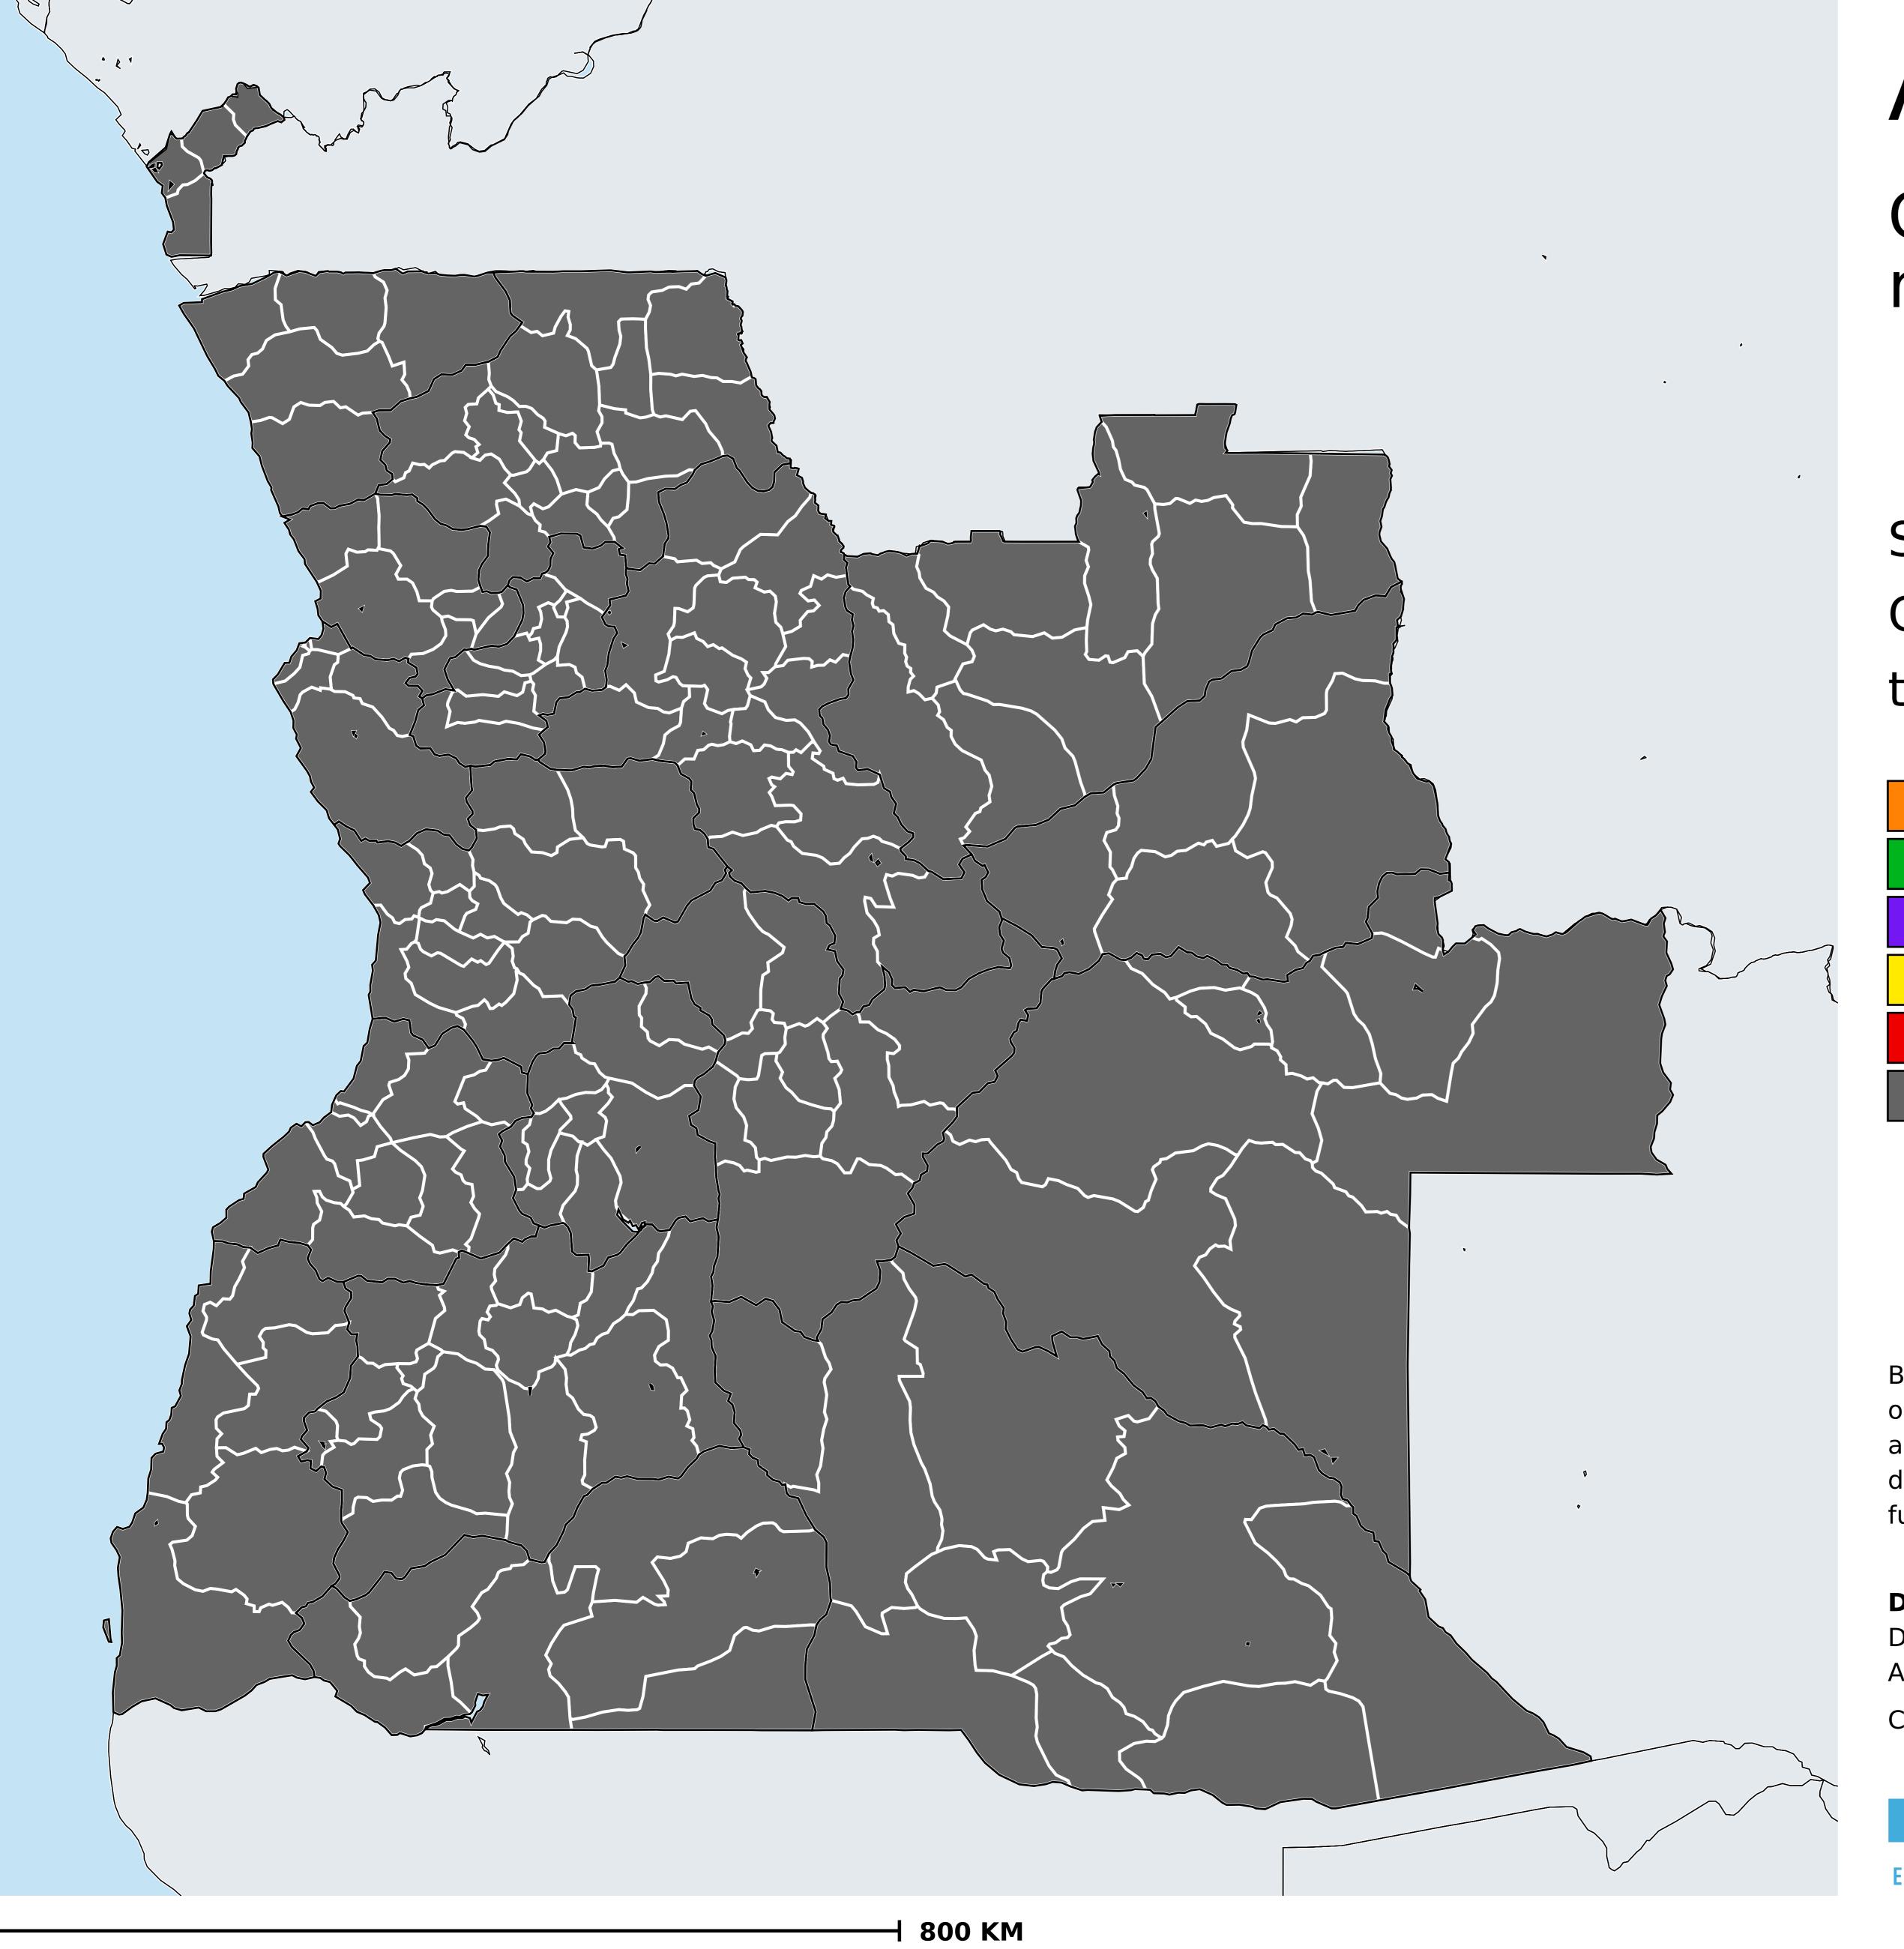

## Angola (2013)

Geographic coverage - Total population requiring treatment MDA/PC coverage of STH

Soil-transmitted helminthiasis > MDA/PC coverage > Geographic coverage - Total population requiring treatment

Endemicity unknown
PC not required
PC delivered
PC not delivered - Moderate endemicity
PC not delivered - High endemicity
No data available

Boundaries, names and designations used here do not imply expression of WHO opinion concerning the legal status of any country, territory or area, or of its authorities, or concerning delimitation of frontiers or boundaries. Dotted / dashed lines represent approximate border lines for which there may not yet be full agreement.