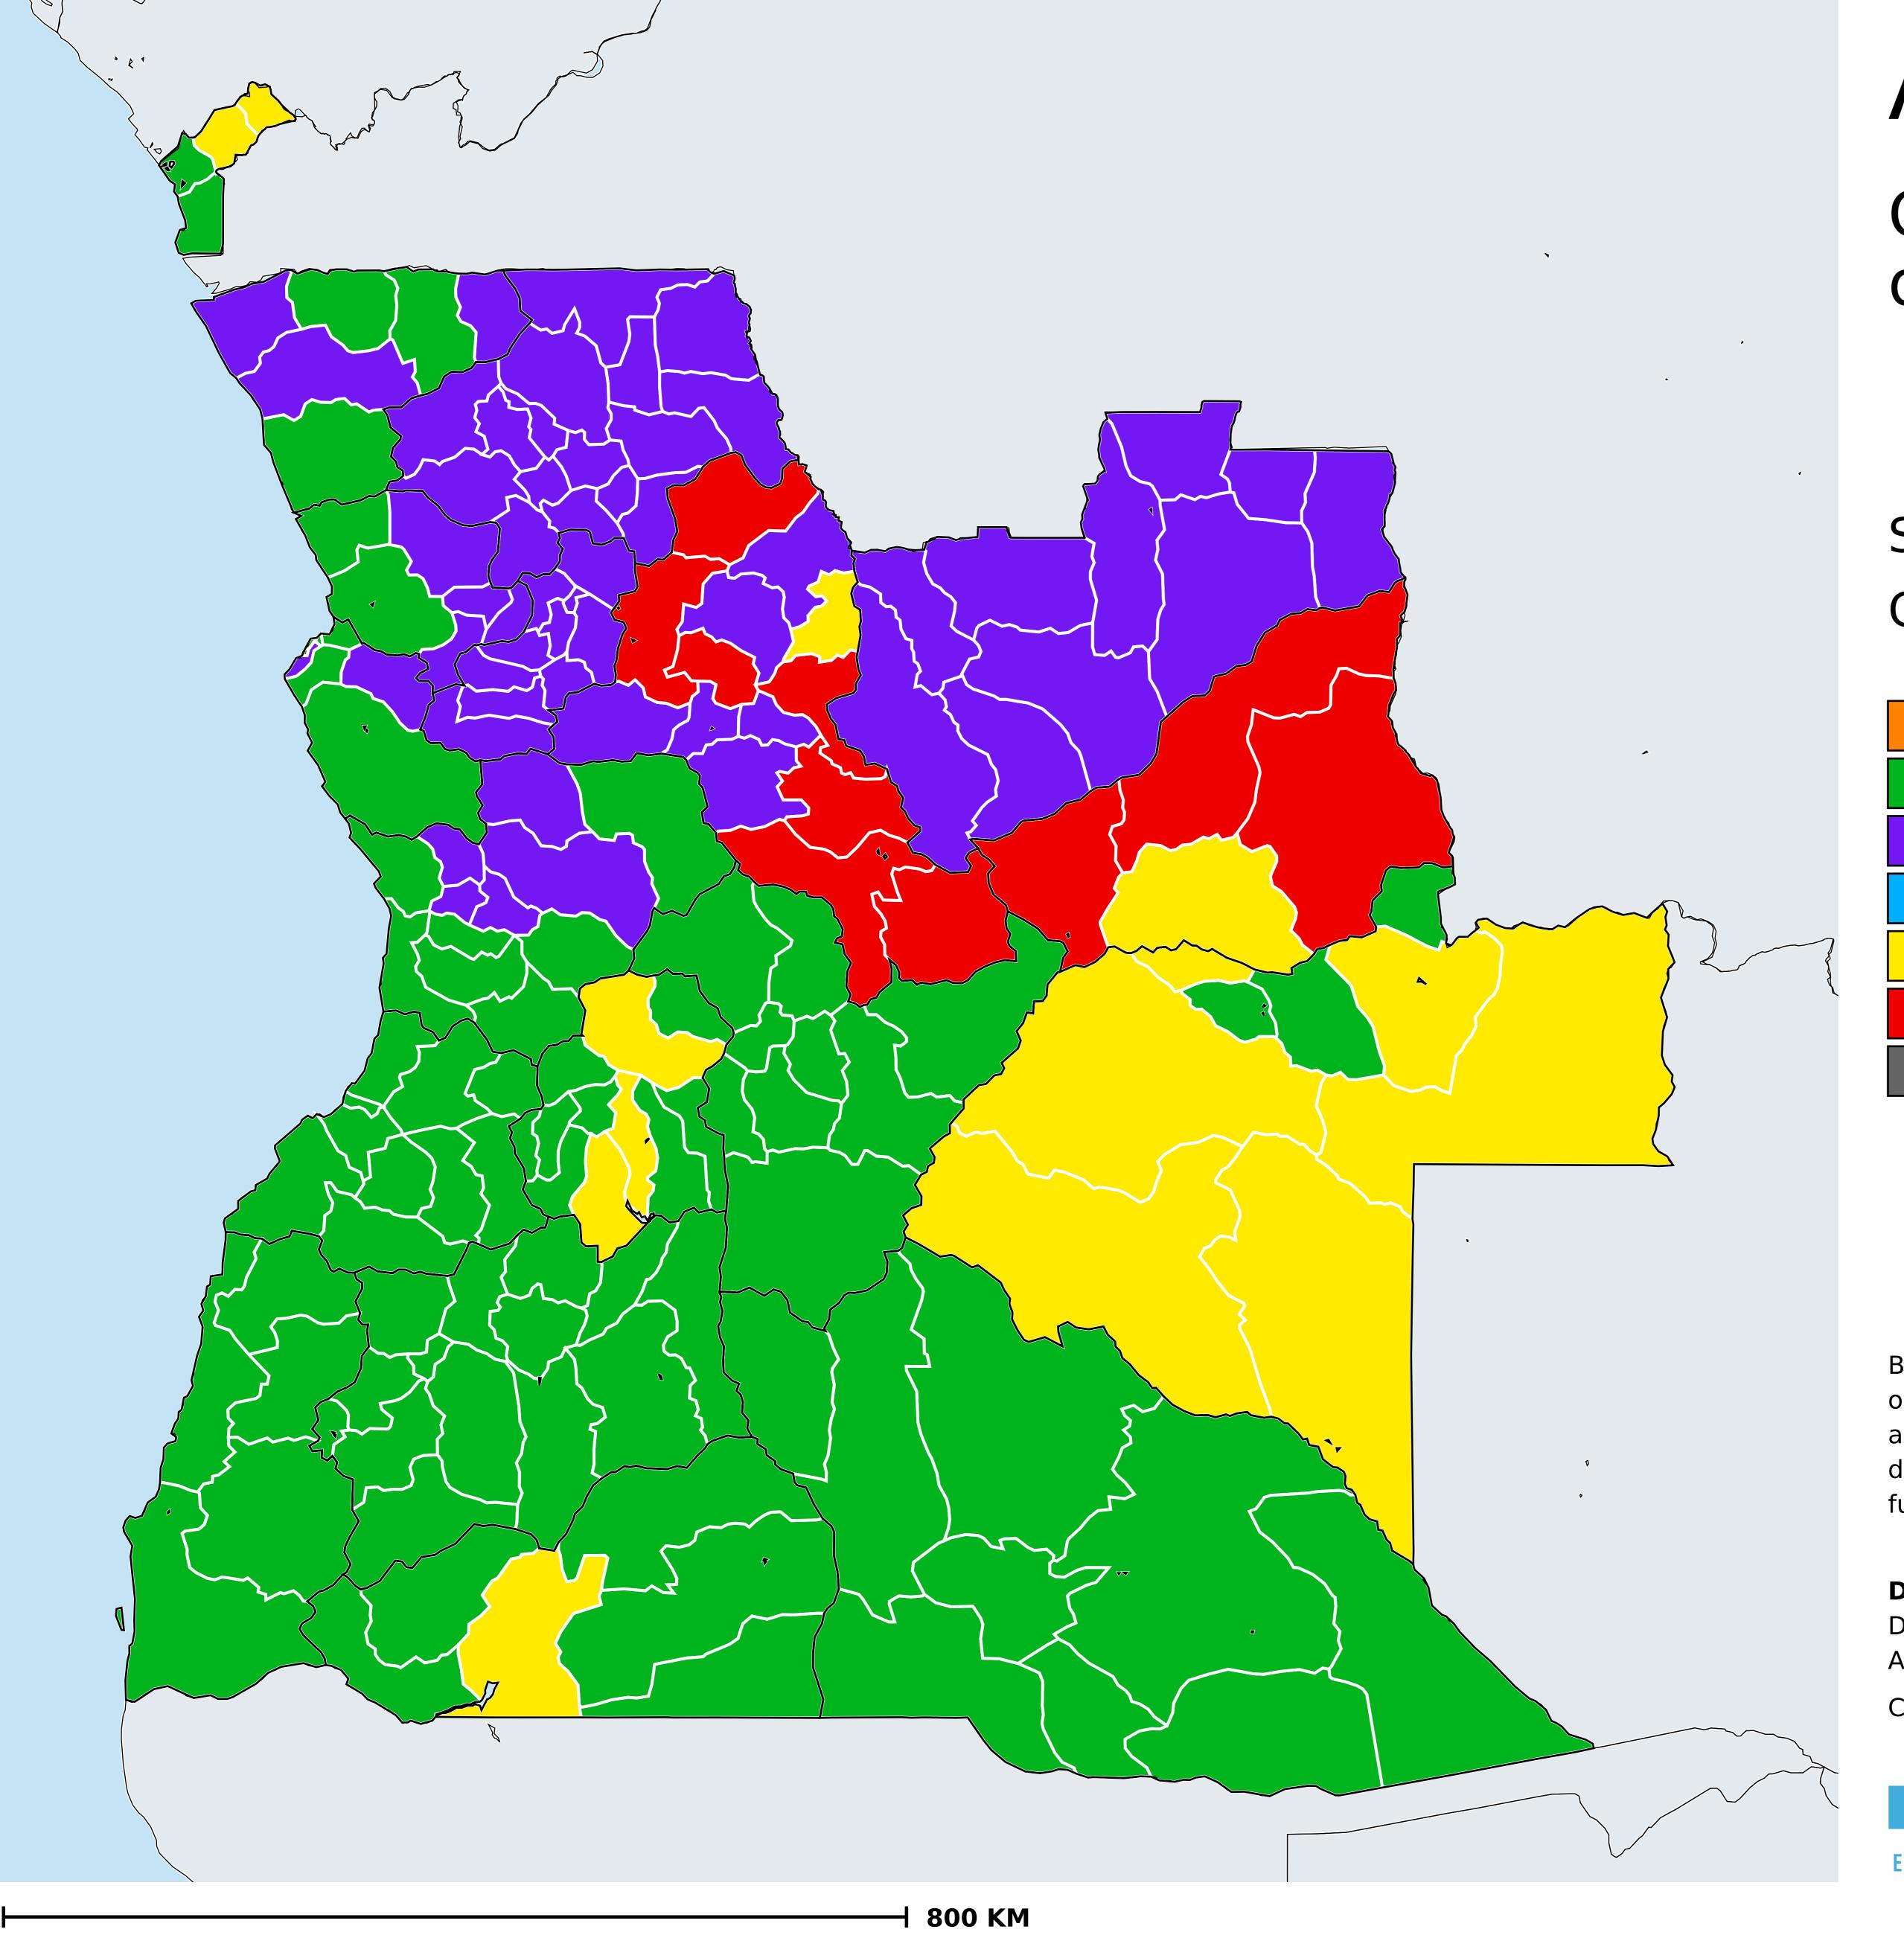

## Angola (2022)

Geographic coverage - SAC MDA/PC coverage of Soil-transmitted helminthiasis

Soil-transmitted helminthiasis > MDA/PC coverage > Geographic coverage - SAC

Endemicity unknown
PC not required
PC delivered
Surveillance (prevalence <2%)
PC not delivered - Moderate endemicity
PC not delivered - High endemicity
No data available

Boundaries, names and designations used here do not imply expression of WHO opinion concerning the legal status of any country, territory or area, or of its authorities, or concerning delimitation of frontiers or boundaries. Dotted / dashed lines represent approximate border lines for which there may not yet be full agreement.

## **Data Source:**

Data provided by health ministries to ESPEN through WHO reporting processes. All reasonable precautions have been taken to verify this information

Copyright 2024 WHO. All rights reserved. Generated 23 January 2024