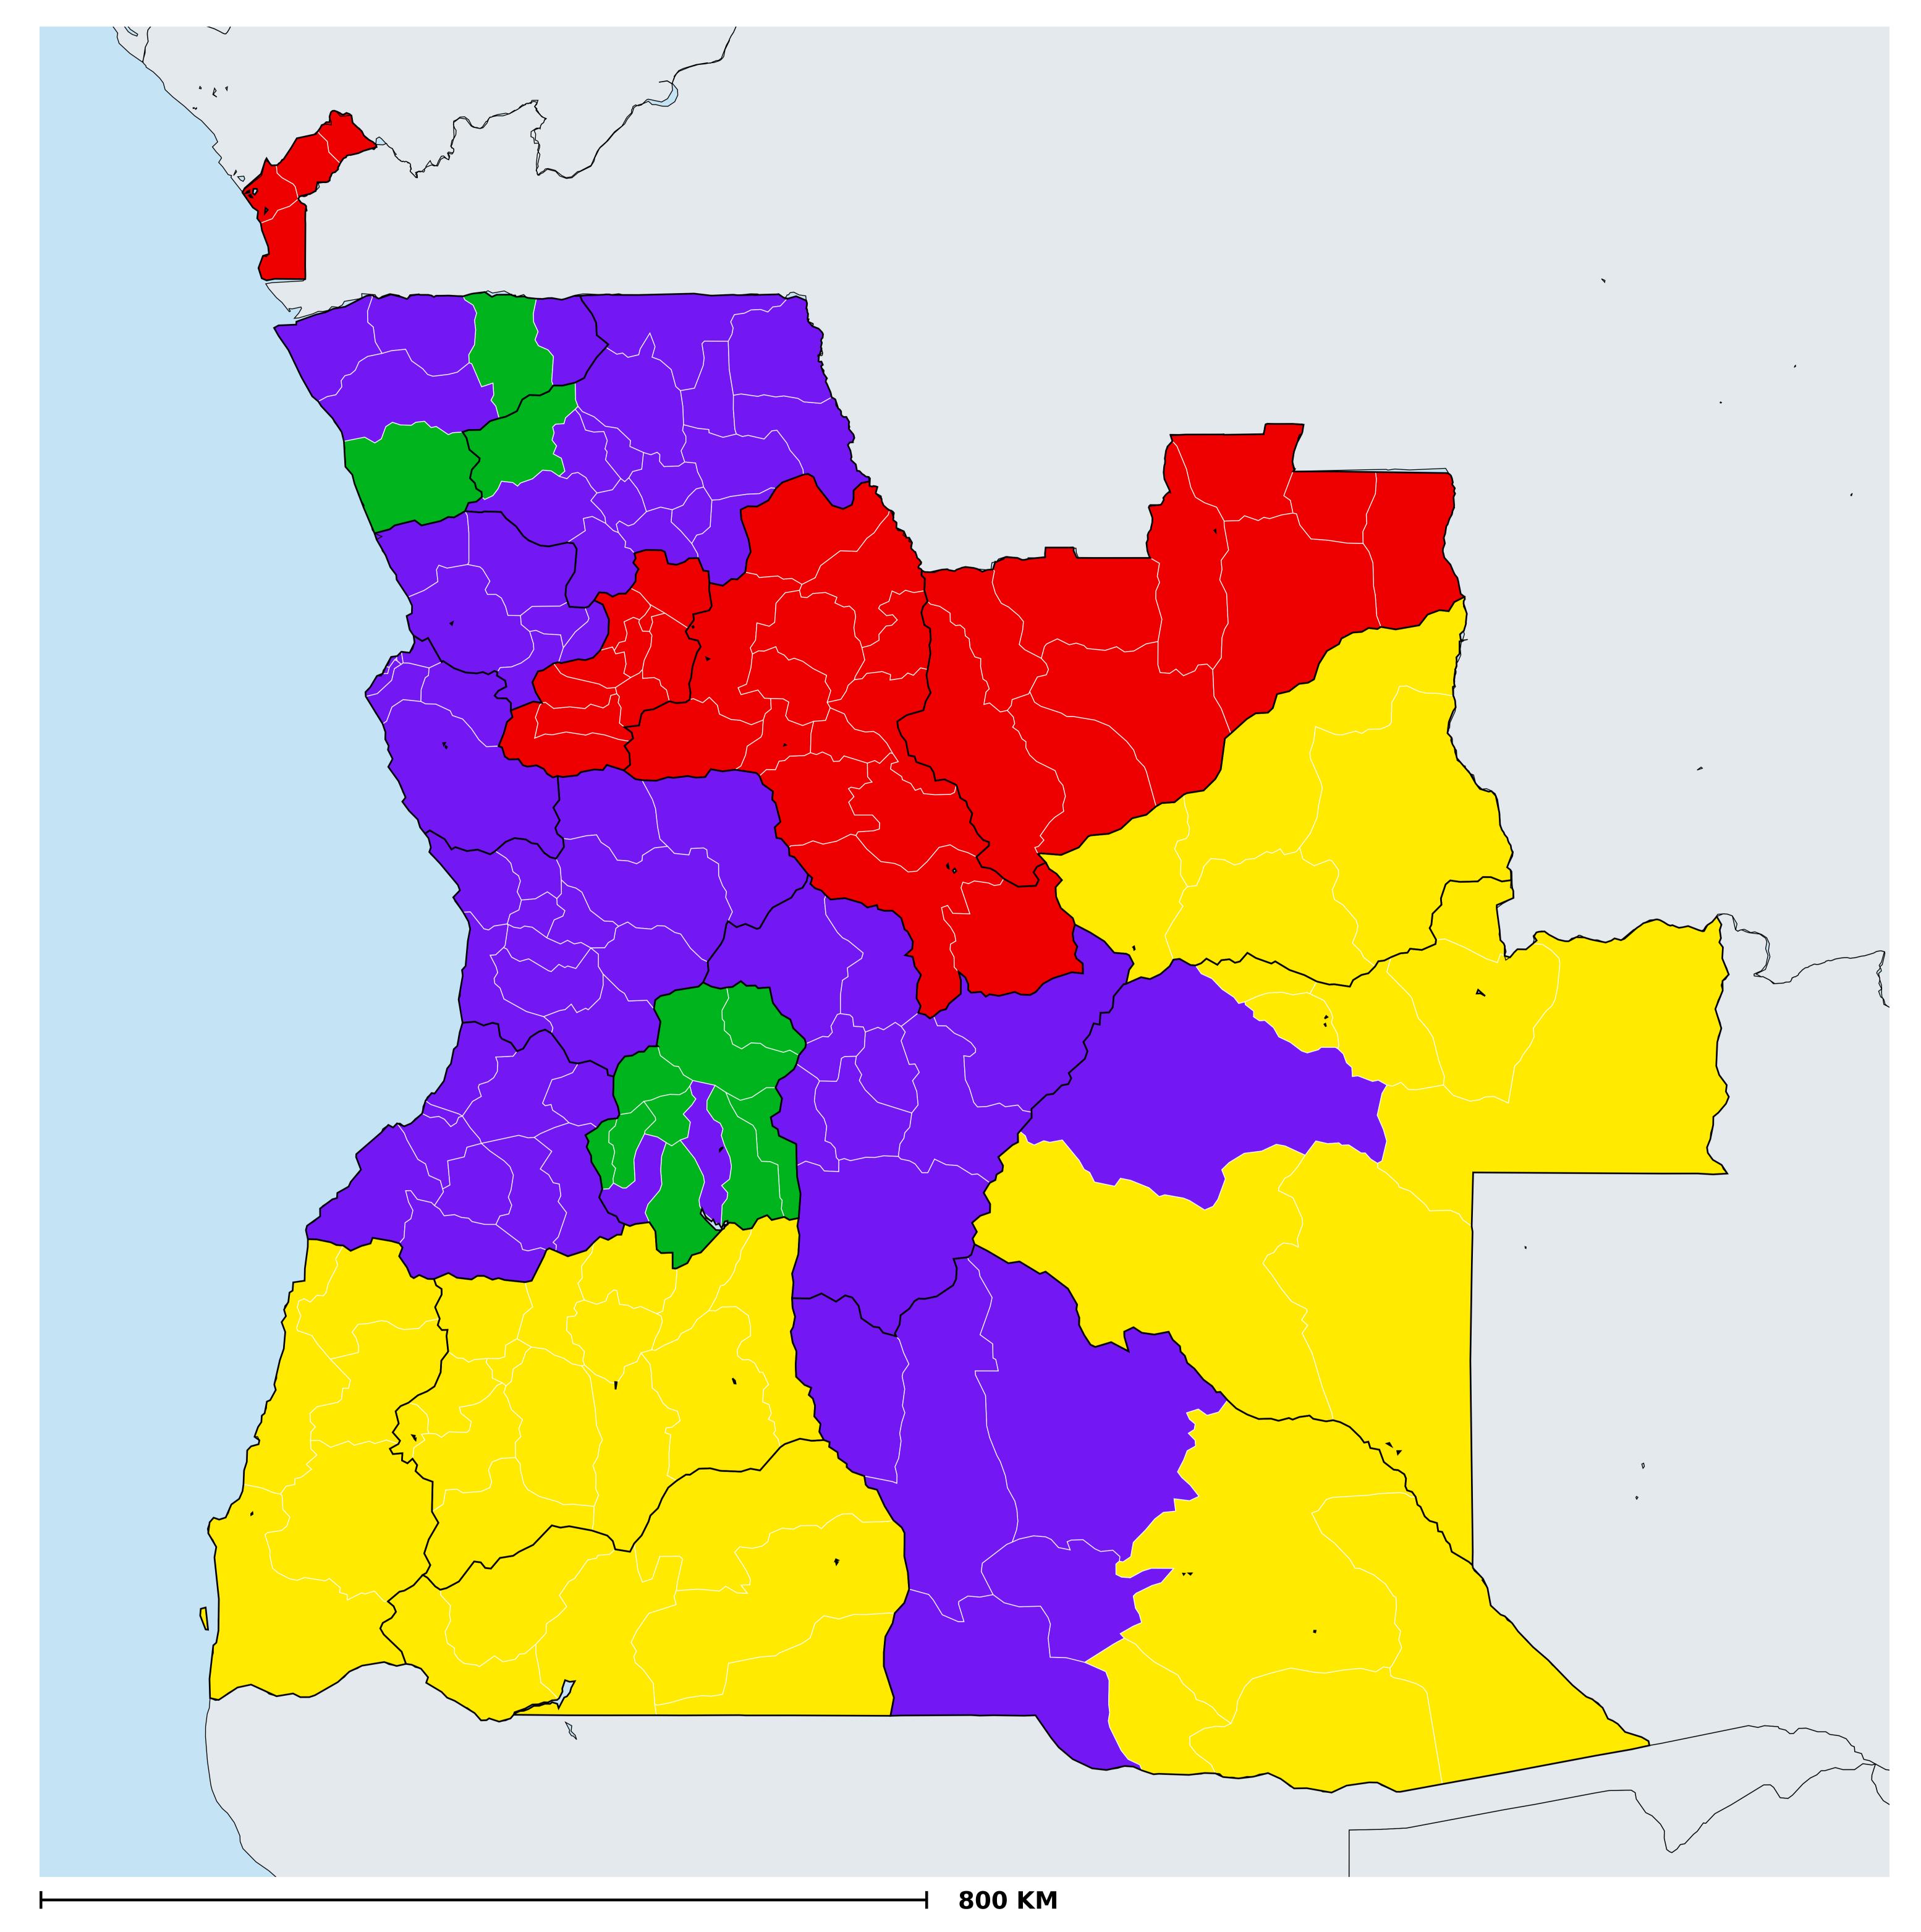

## Angola (2017)

## Geographic coverage - SAC MDA/PC coverage of Soil-transmitted helminthiasis

Boundaries, names and designations used here do not imply expression of WHO opinion concerning the legal status of any country, territory or area, or of its authorities, or concerning delimitation of frontiers or boundaries. Dotted / dashed lines represent approximate border lines for which there may not yet be full agreement.

Soil-transmitted helminthiasis > MDA/PC coverage > Geographic coverage - SAC

Endemicity unknown
PC not required
PC delivered
PC not delivered - Moderate endemicity
PC not delivered - High endemicity
No data available