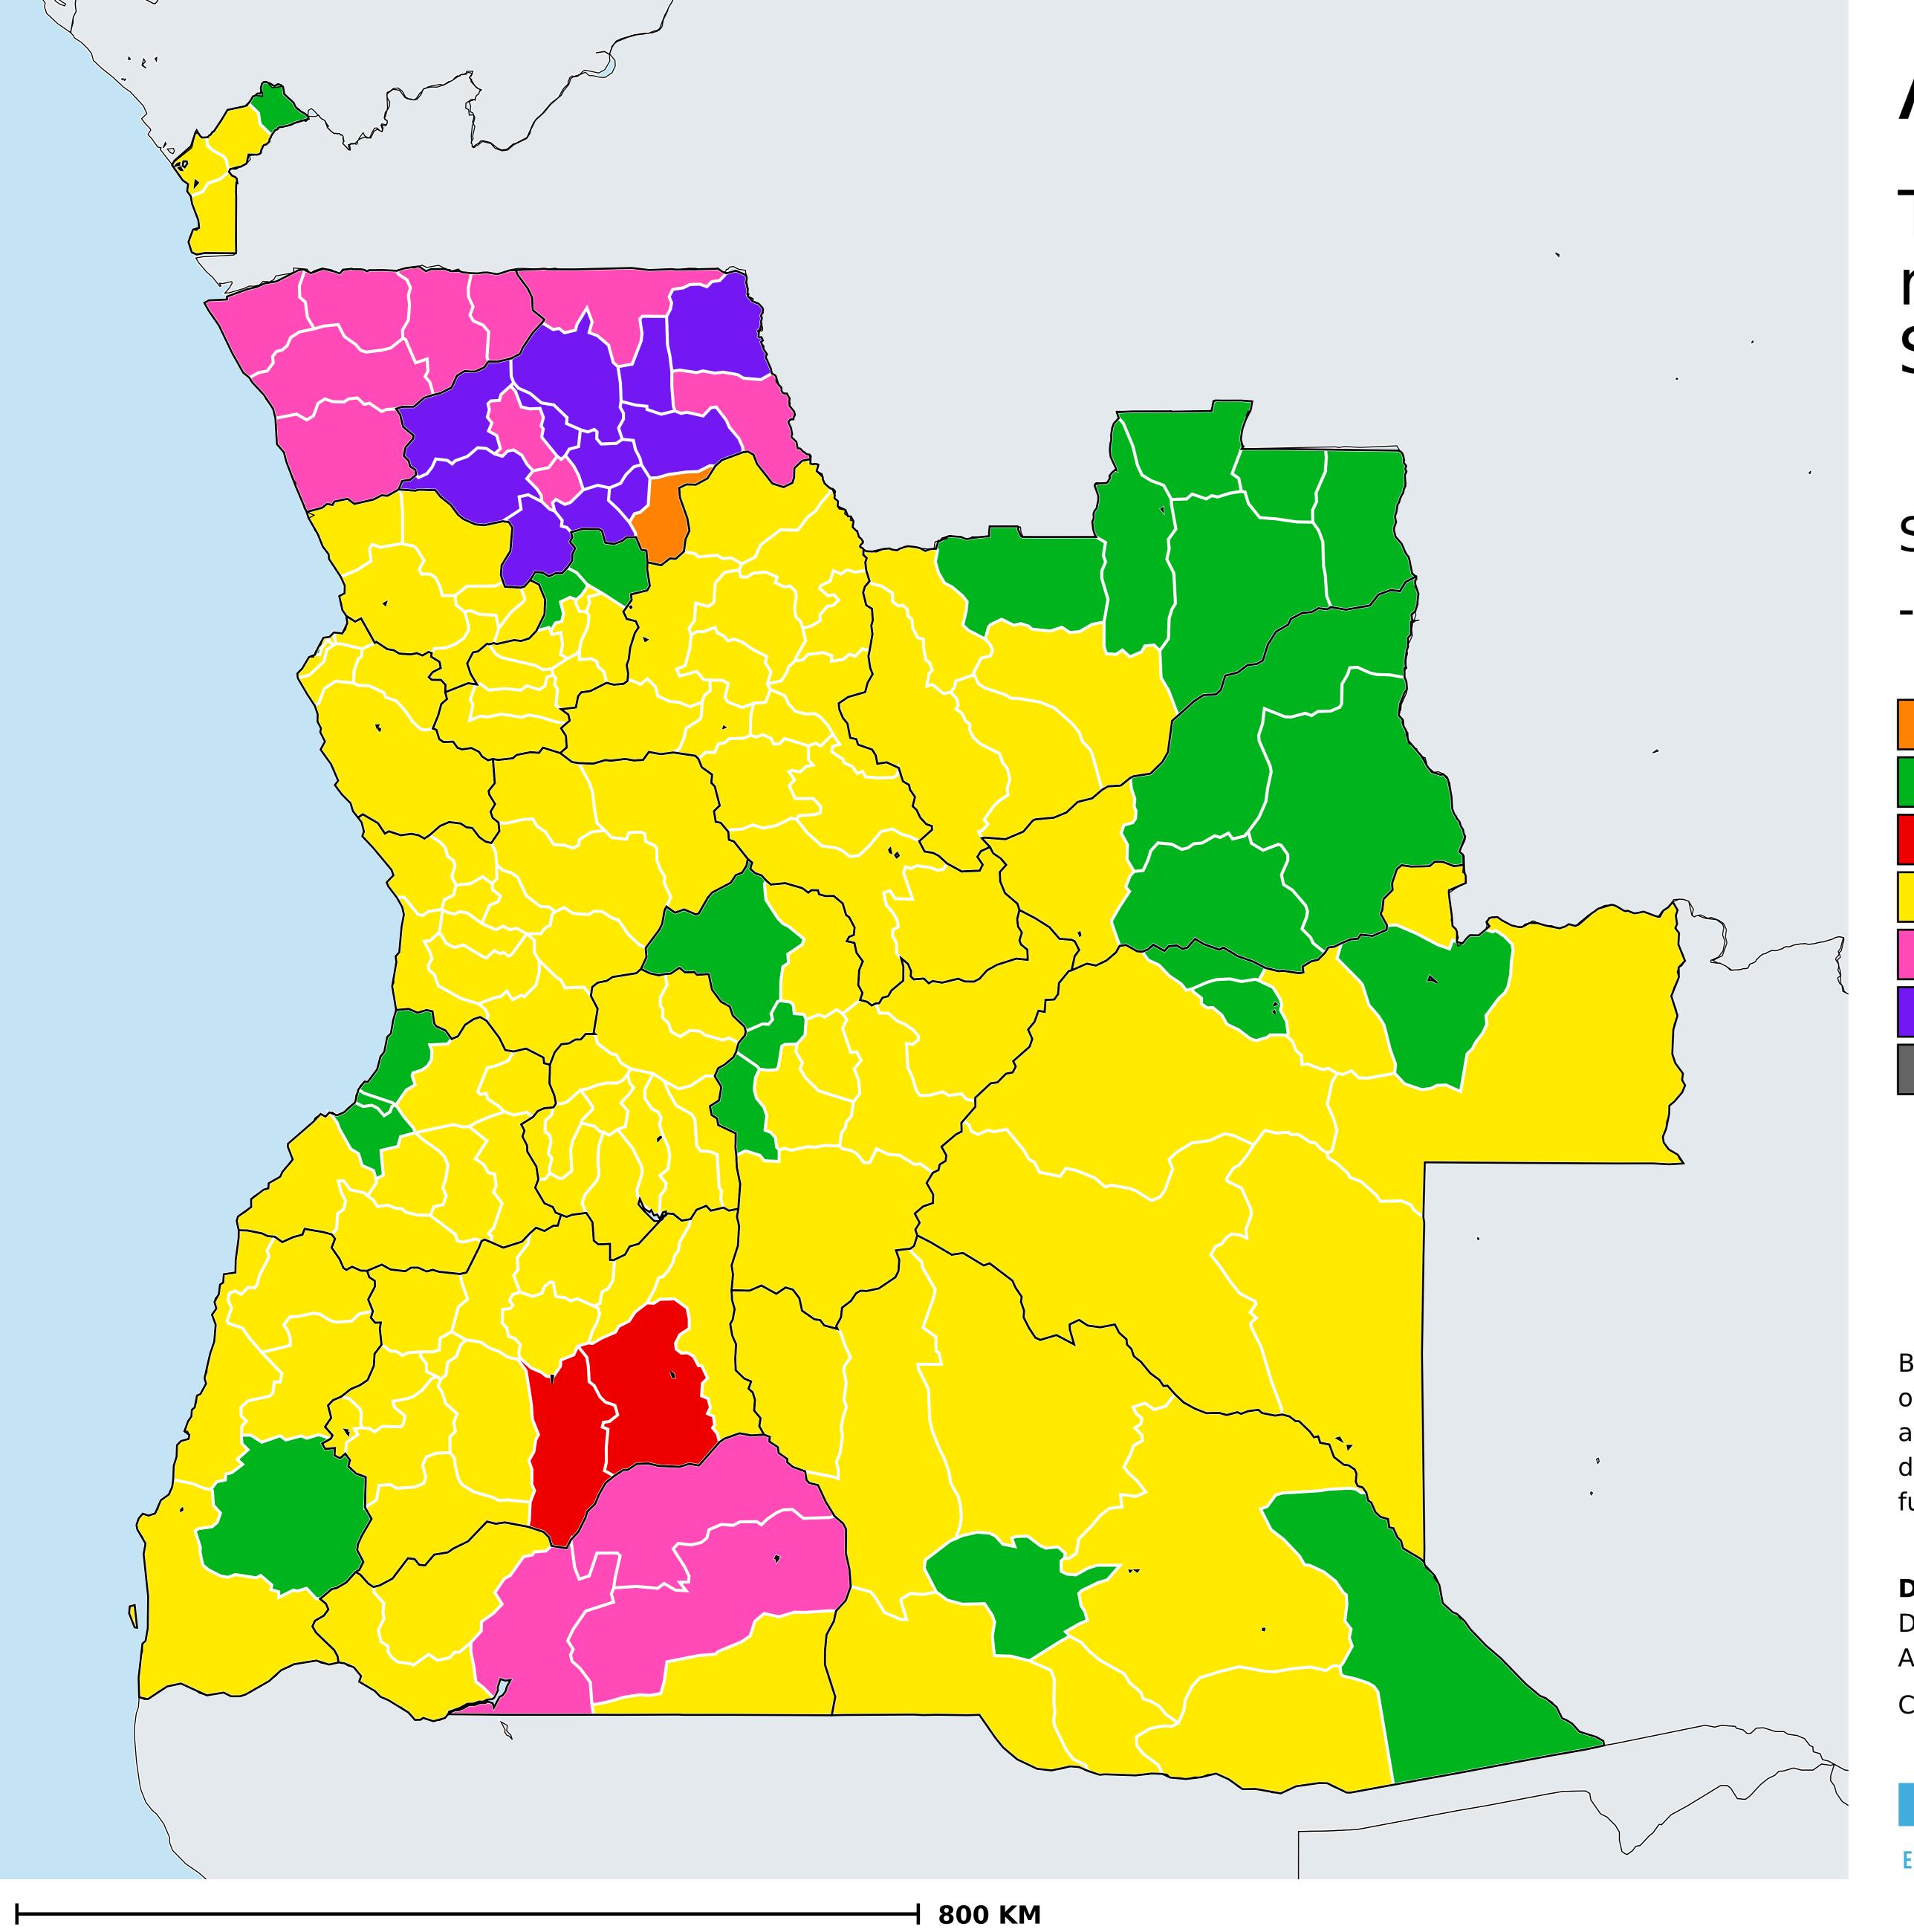

## Angola (2020)

Therapeutic coverage - Total population requiring treatment MDA/PC coverage of Schistosomiasis

Schistosomiasis > MDA/PC coverage > Therapeutic coverage

- Total population requiring treatment

Endemicity unknown

PC not required

PC not delivered - High endemicity

PC not delivered - Low/Moderate endemicity

< 75% coverage

≥75% coverage

No data available

Boundaries, names and designations used here do not imply expression of WHO opinion concerning the legal status of any country, territory or area, or of its authorities, or concerning delimitation of frontiers or boundaries. Dotted / dashed lines represent approximate border lines for which there may not yet be full agreement.