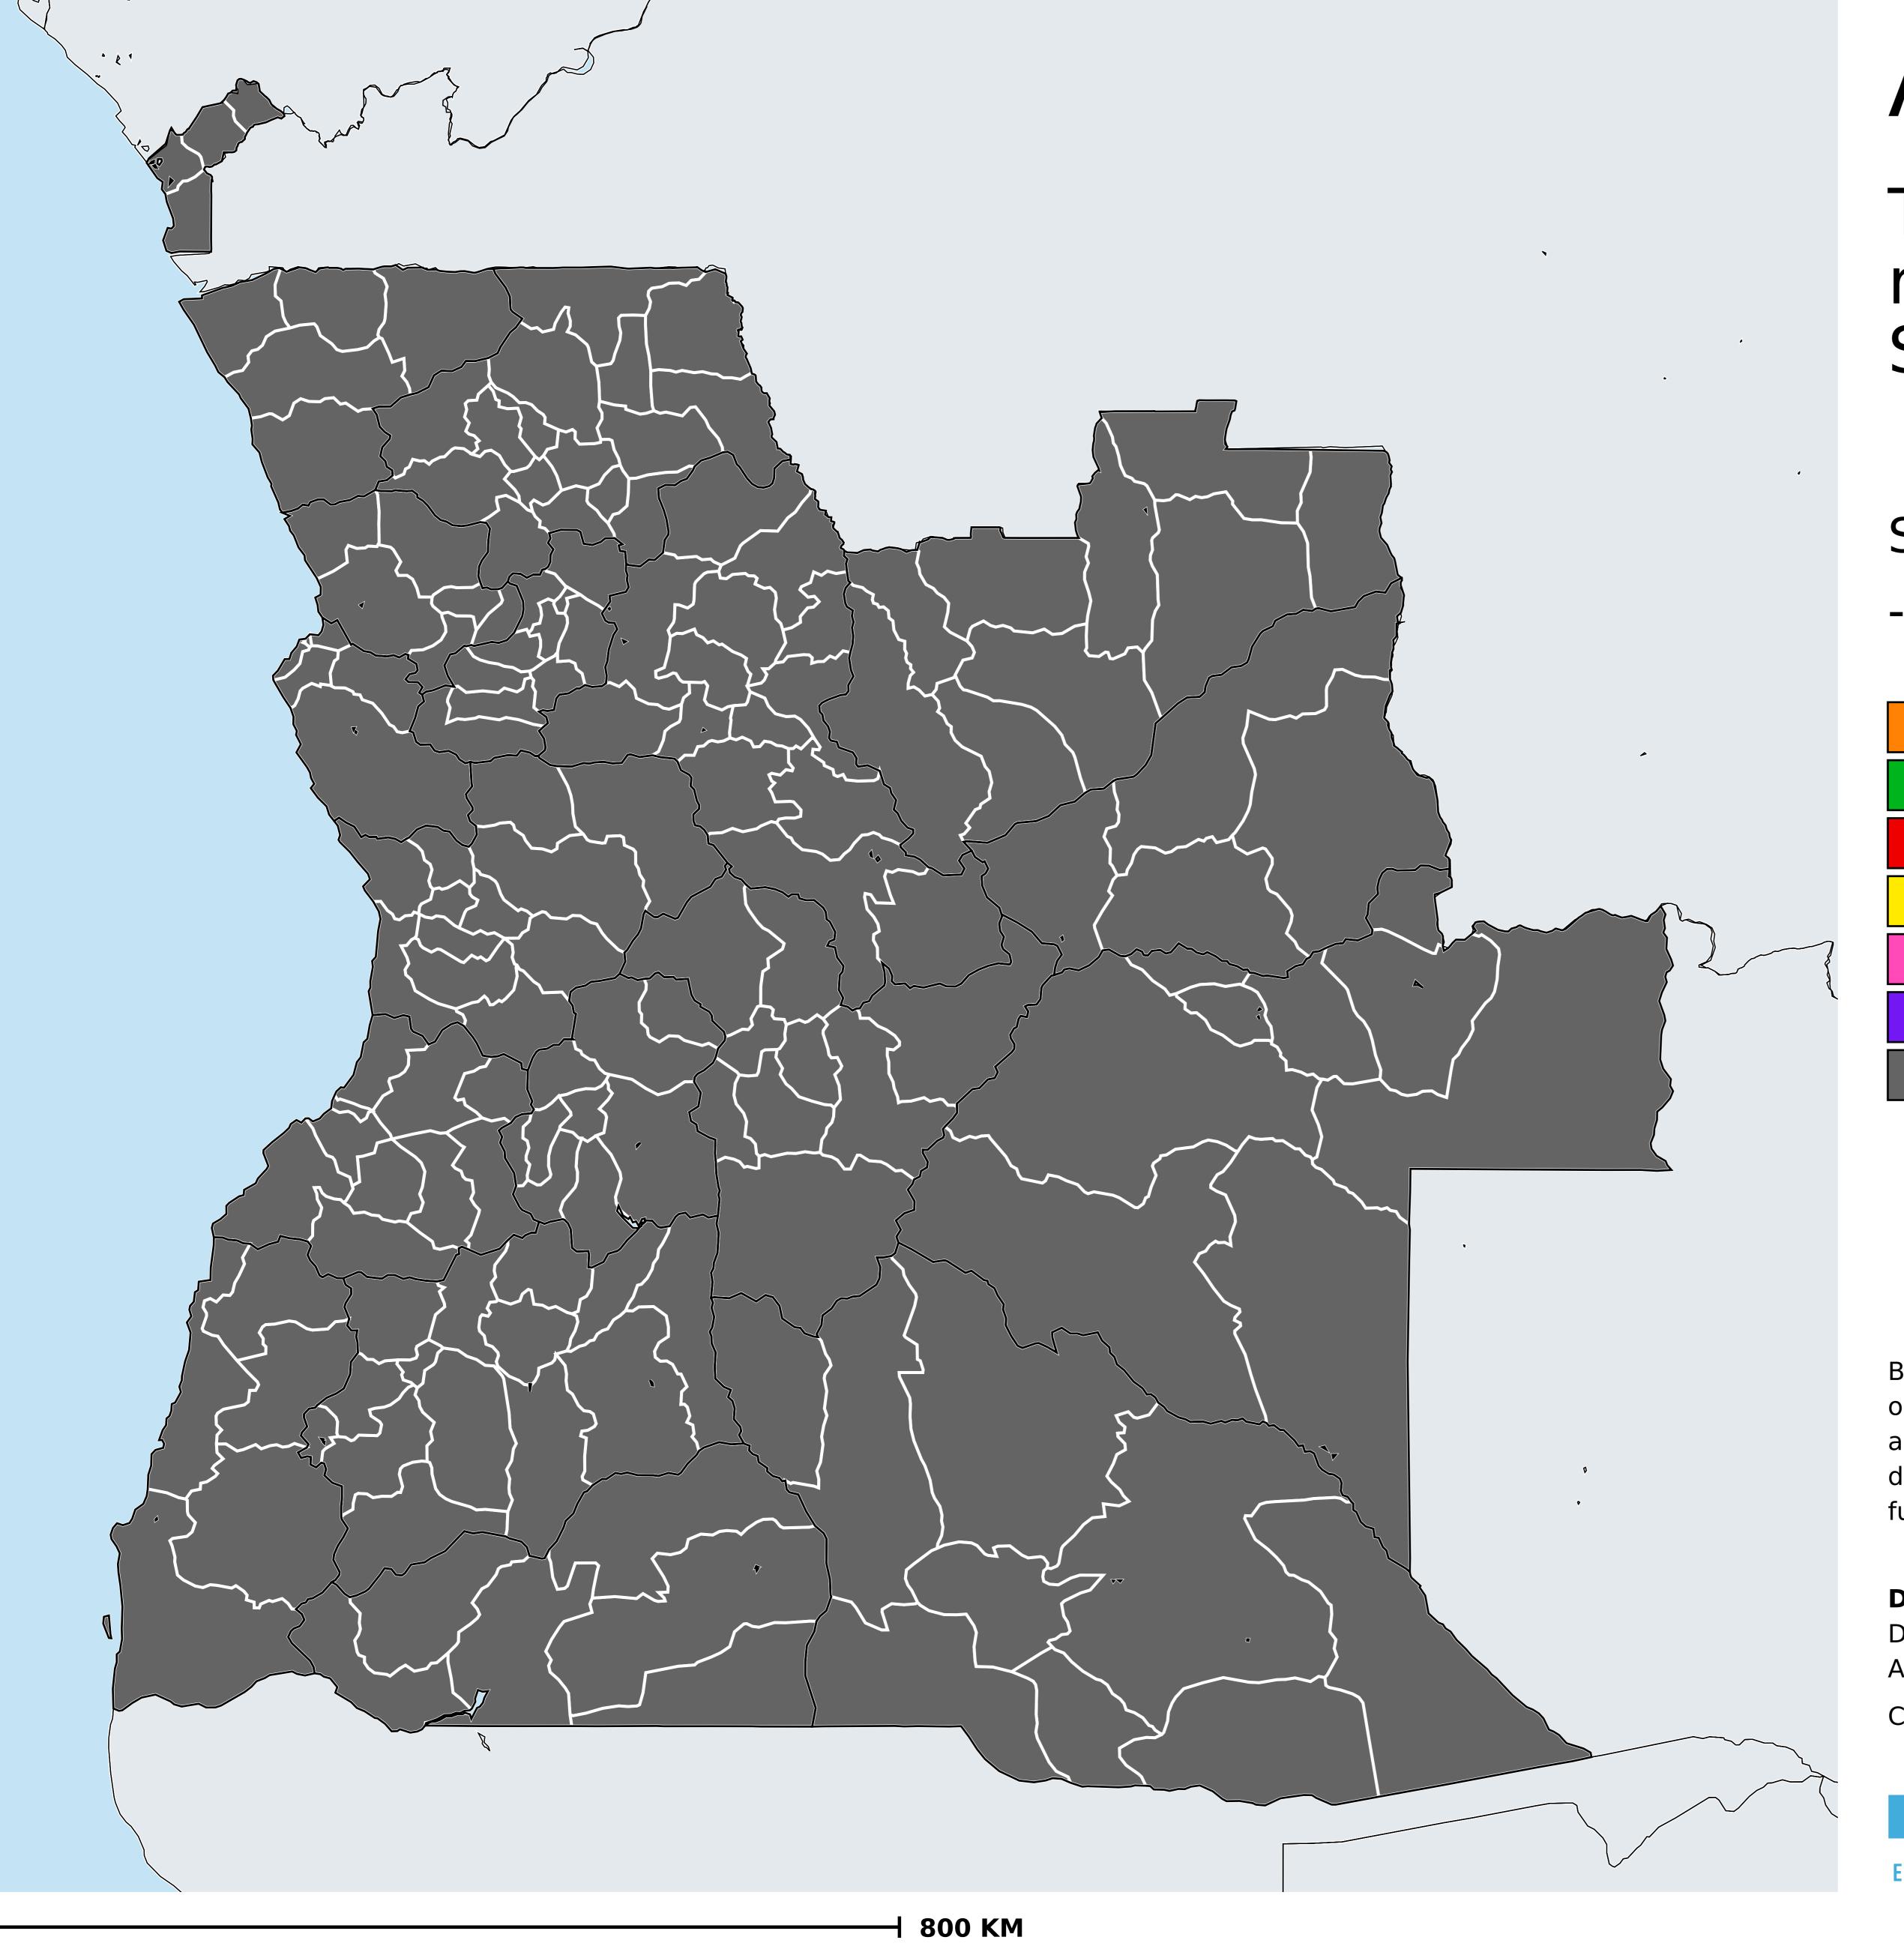

## Angola (2013)

Therapeutic coverage - Total population requiring treatment MDA/PC coverage of Schistosomiasis

Schistosomiasis > MDA/PC coverage > Therapeutic coverage

- Total population requiring treatment

Endemicity unknown

PC not required

PC not delivered - High endemicity

PC not delivered - Low/Moderate endemicity

< 75% coverage

≥75% coverage

No data available

Boundaries, names and designations used here do not imply expression of WHO opinion concerning the legal status of any country, territory or area, or of its authorities, or concerning delimitation of frontiers or boundaries. Dotted / dashed lines represent approximate border lines for which there may not yet be full agreement.