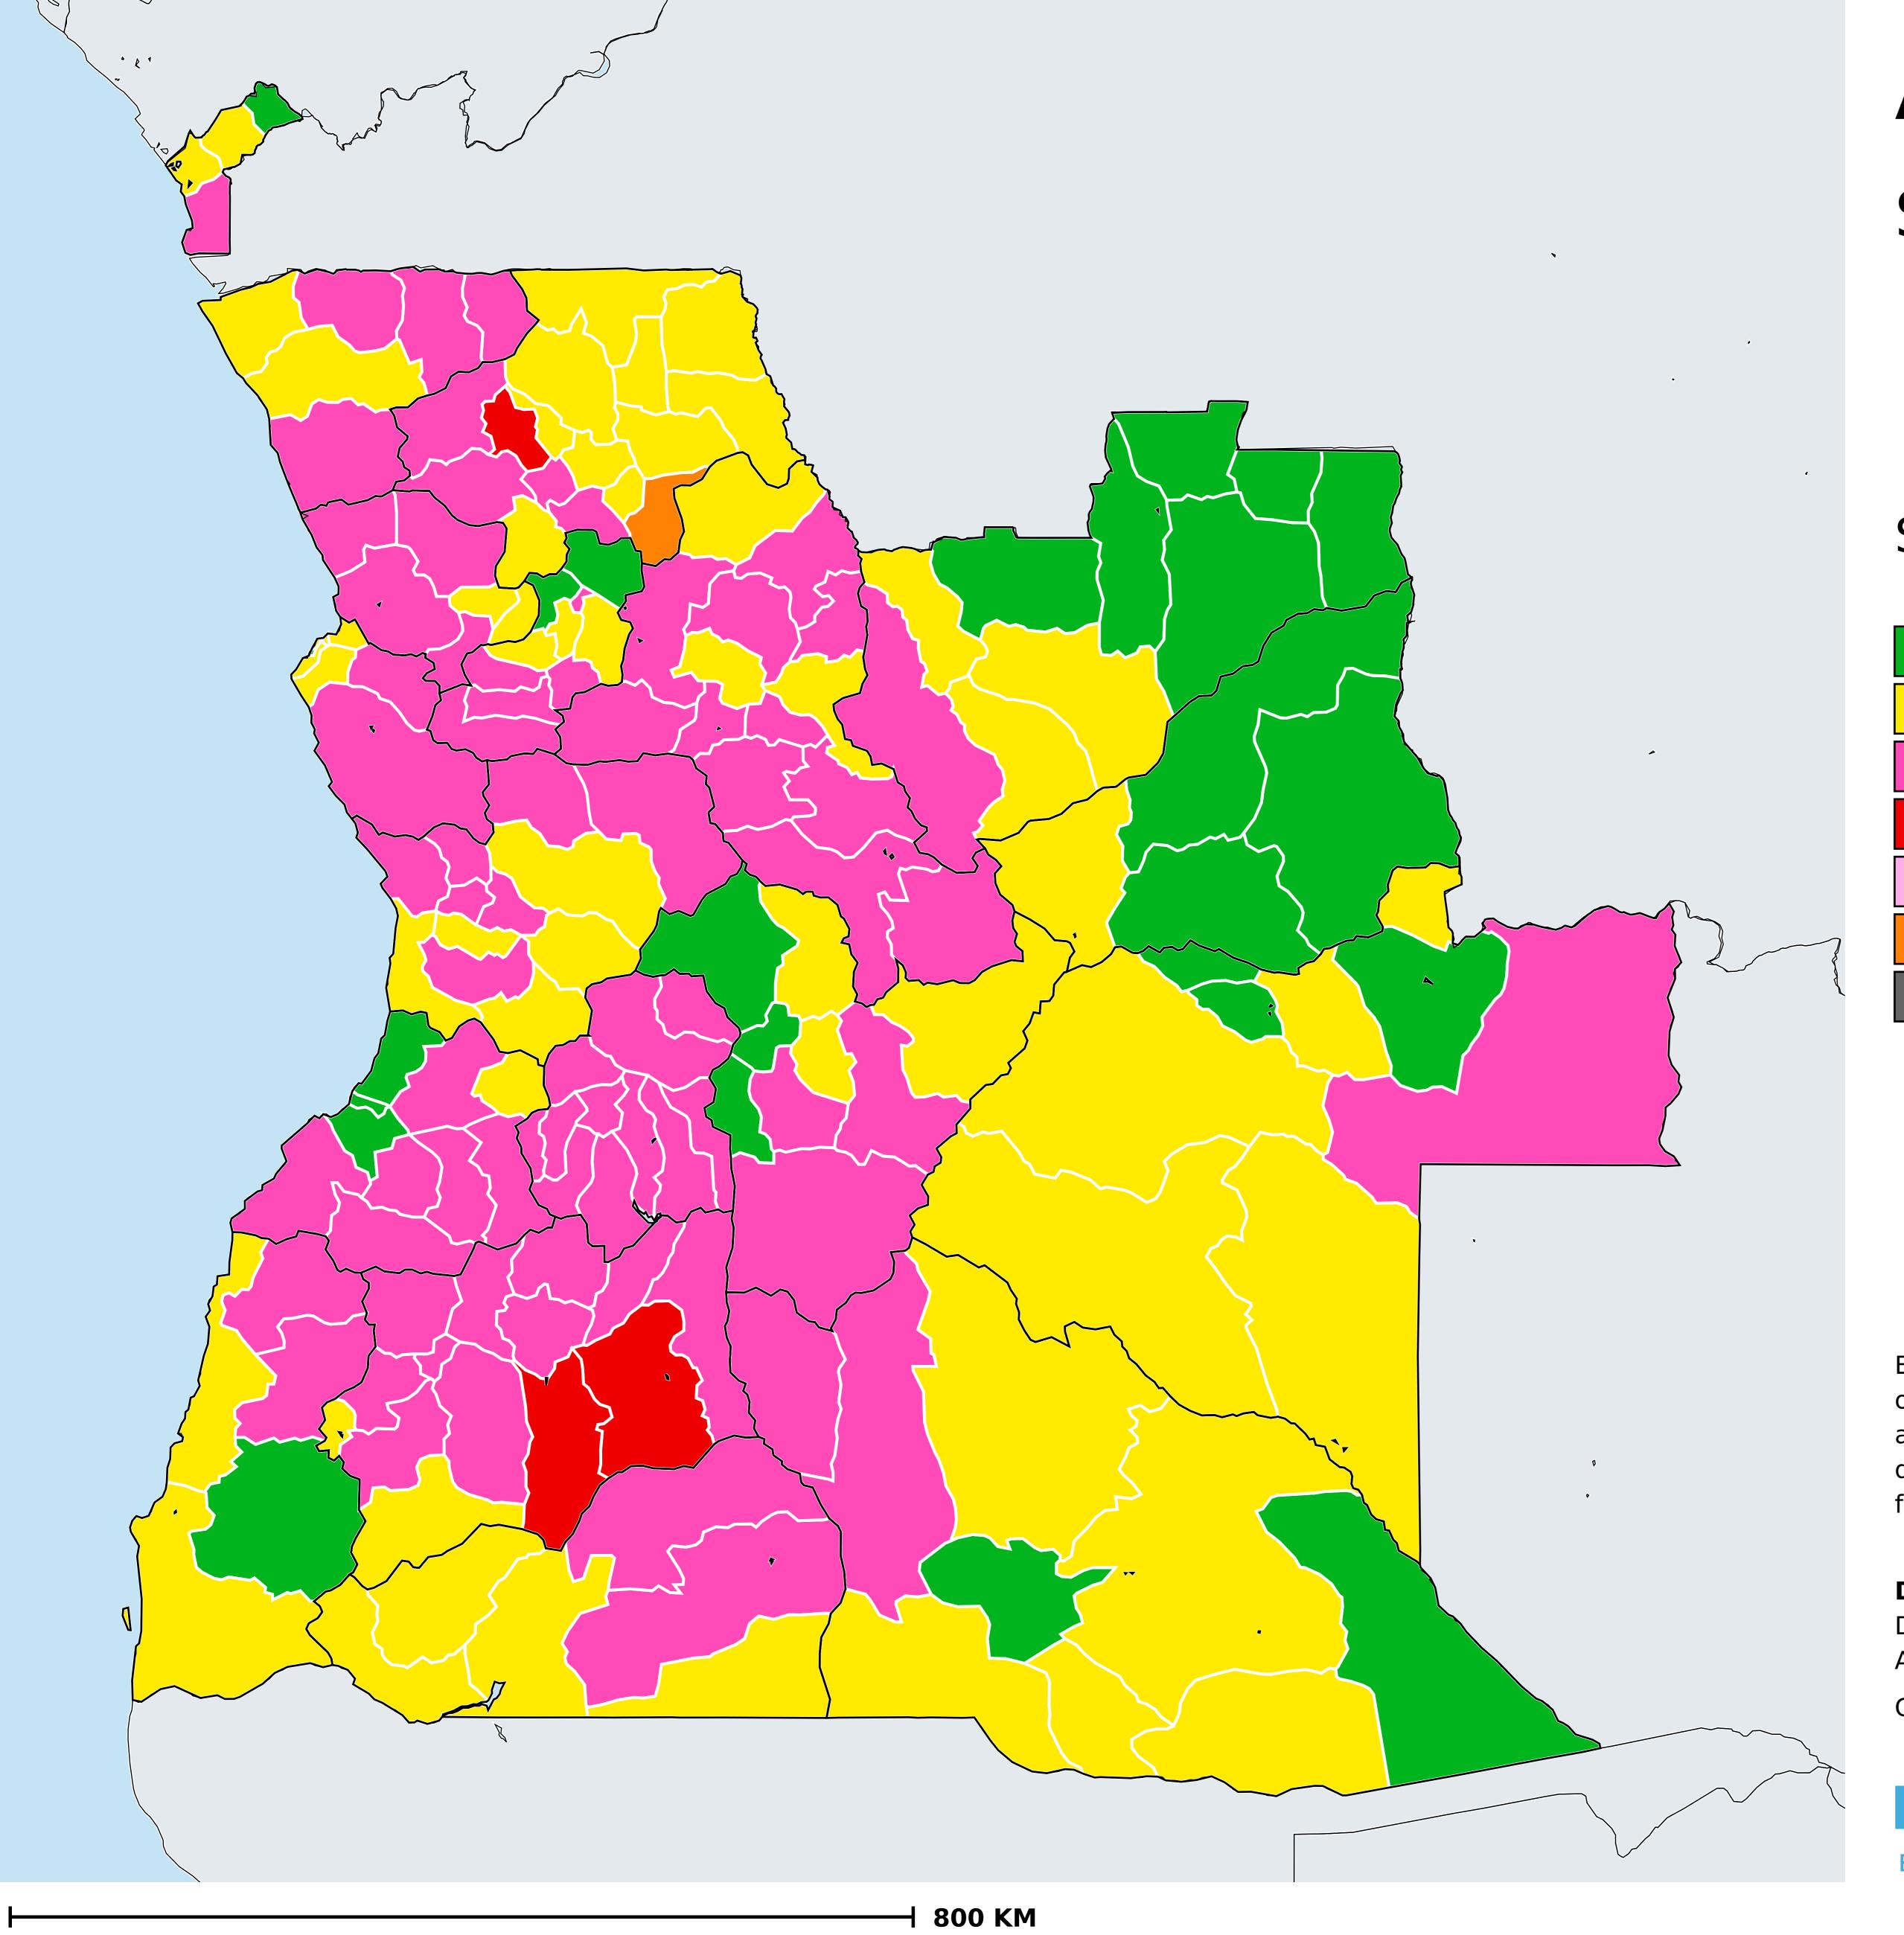

## Angola (2020)

## Status of Schistosomiasis Elimination

## Schistosomiasis > Endemicity

Boundaries, names and designations used here do not imply expression of WHO opinion concerning the legal status of any country, territory or area, or of its authorities, or concerning delimitation of frontiers or boundaries. Dotted / dashed lines represent approximate border lines for which there may not yet be full agreement.

## **Data Source:**

Data provided by health ministries to ESPEN through WHO reporting processes. All reasonable precautions have been taken to verify this information

Copyright 2023 WHO. All rights reserved. Generated 17 September 2023