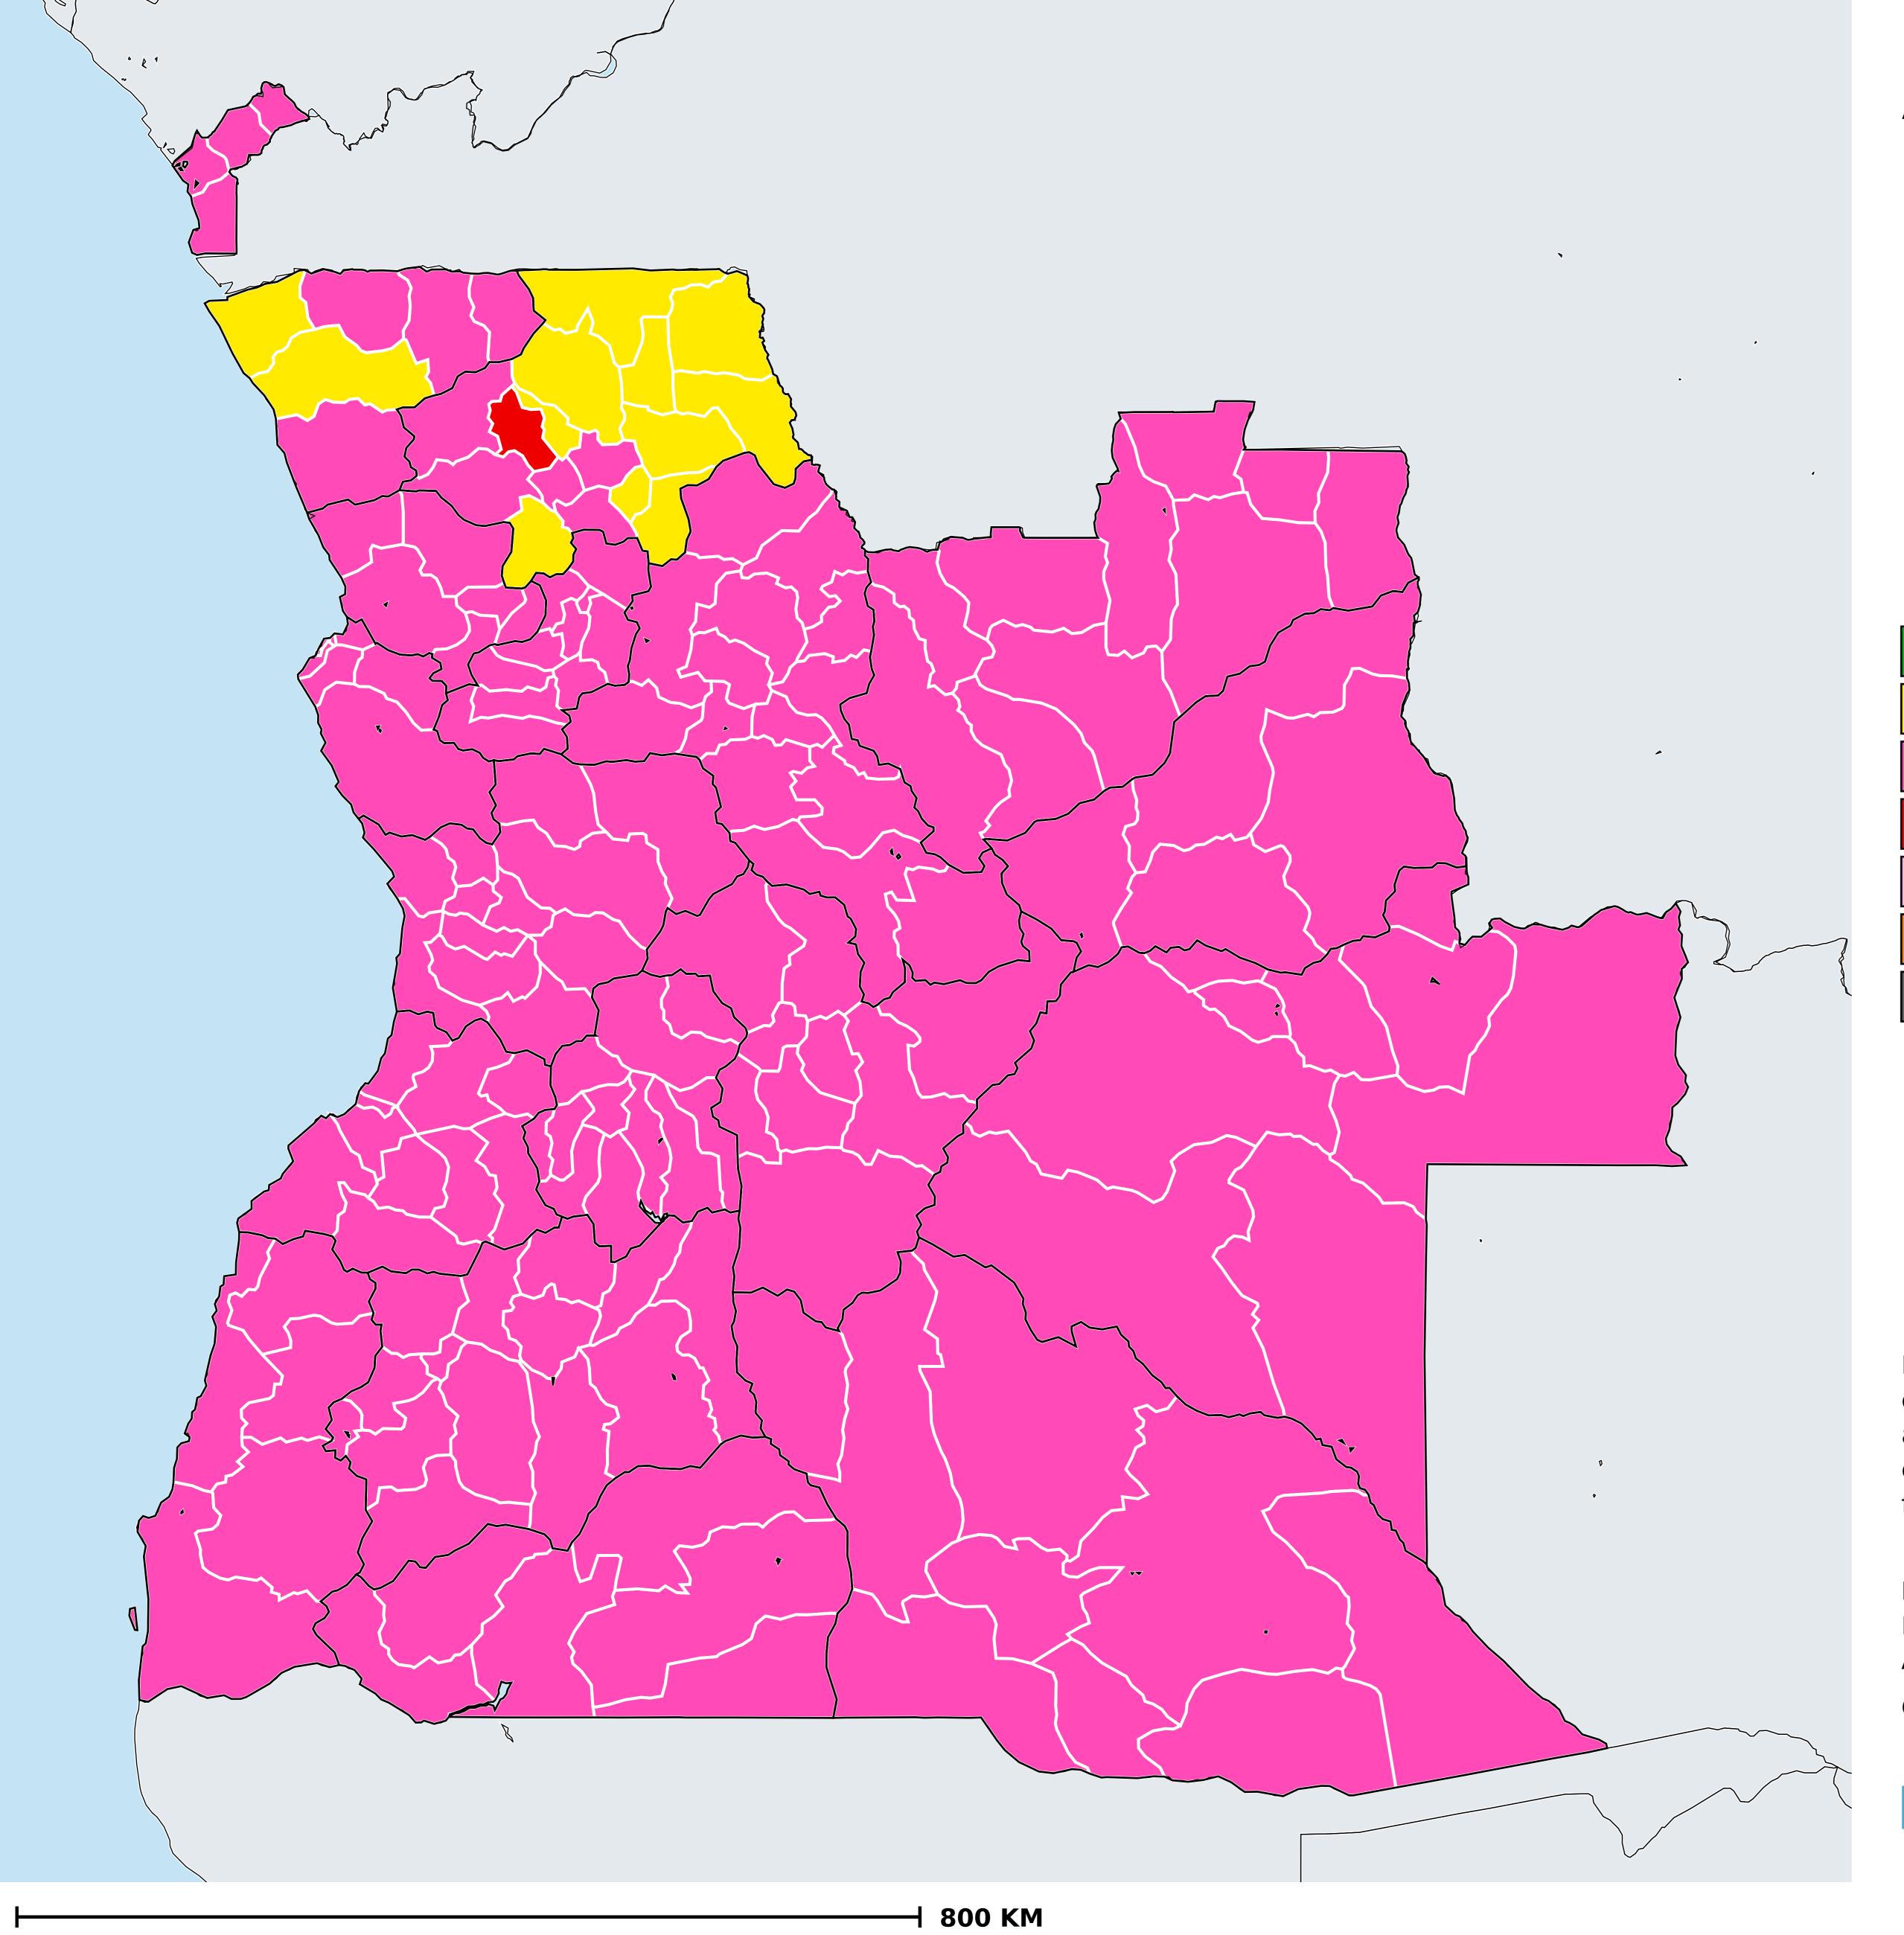

## Angola (2017)

## Status of Schistosomiasis Elimination

## Schistosomiasis > Endemicity

Boundaries, names and designations used here do not imply expression of WHO opinion concerning the legal status of any country, territory or area, or of its authorities, or concerning delimitation of frontiers or boundaries. Dotted / dashed lines represent approximate border lines for which there may not yet be full agreement.

## **Data Source:**

Data provided by health ministries to ESPEN through WHO reporting processes. All reasonable precautions have been taken to verify this information

Copyright 2023 WHO. All rights reserved. Generated 17 September 2023