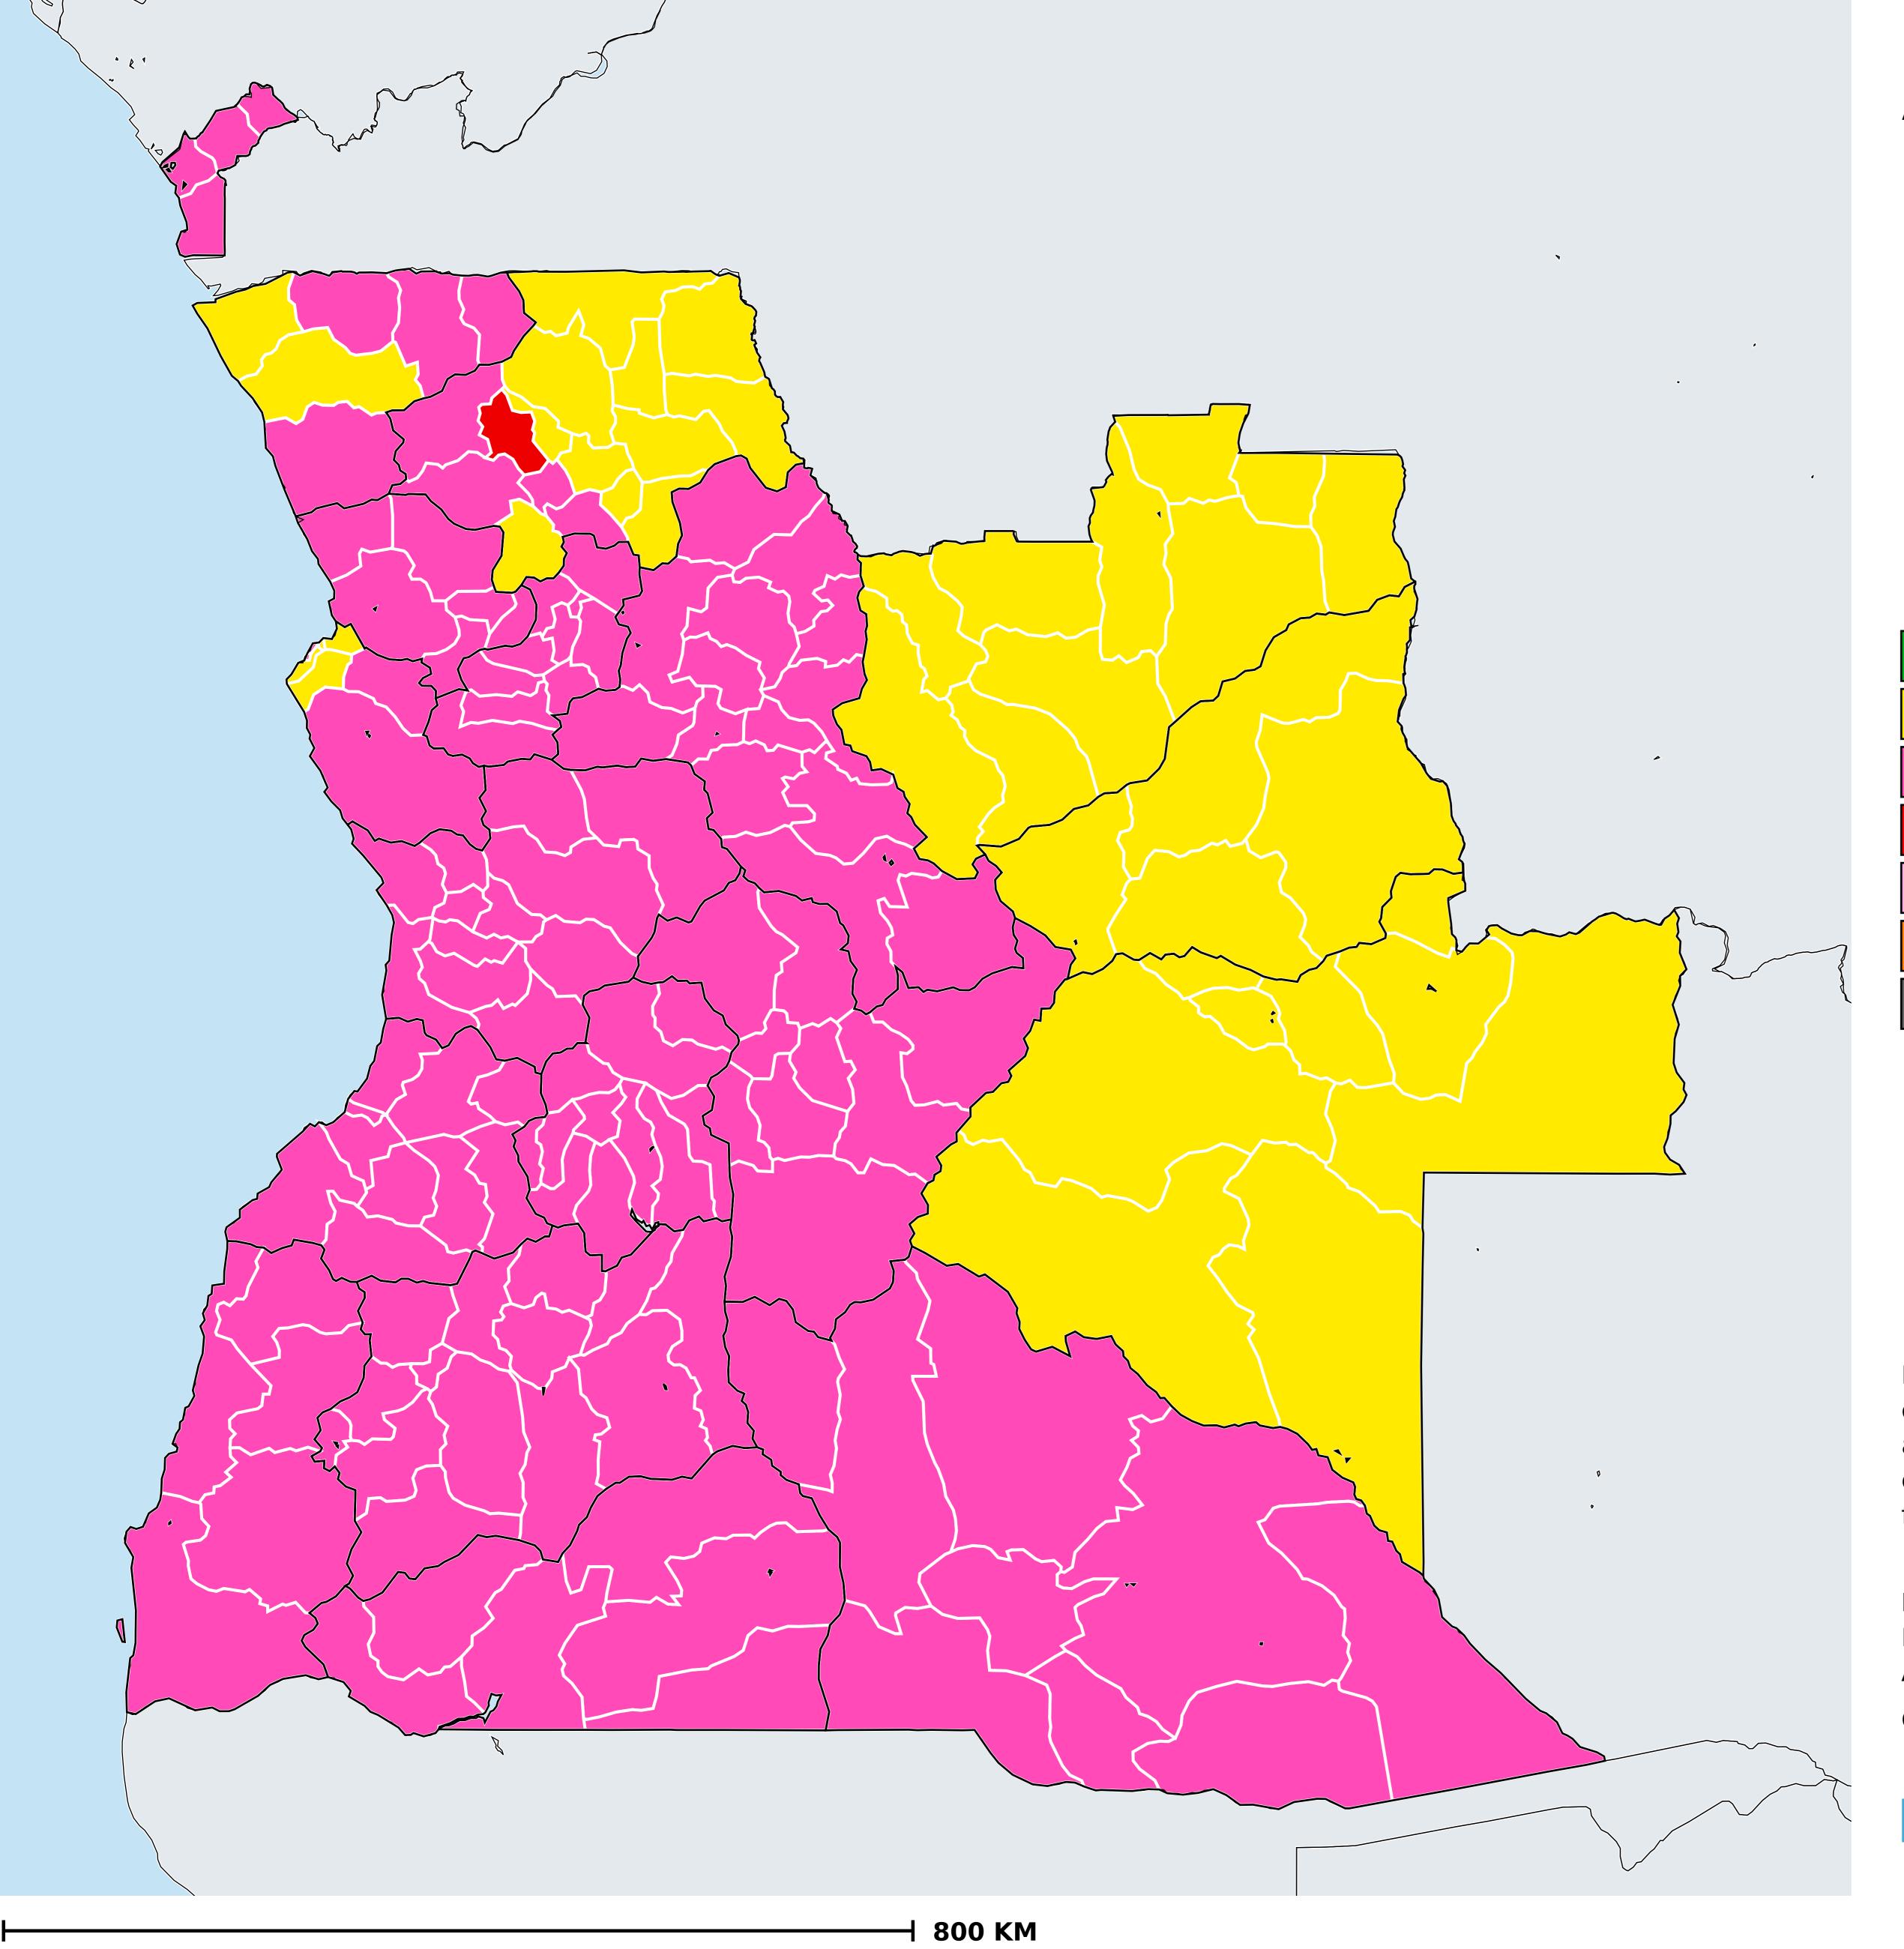

## Angola (2016)

## Status of Schistosomiasis Elimination

## Schistosomiasis > Endemicity

Boundaries, names and designations used here do not imply expression of WHO opinion concerning the legal status of any country, territory or area, or of its authorities, or concerning delimitation of frontiers or boundaries. Dotted / dashed lines represent approximate border lines for which there may not yet be full agreement.

## **Data Source:**

Data provided by health ministries to ESPEN through WHO reporting processes. All reasonable precautions have been taken to verify this information

Copyright 2023 WHO. All rights reserved. Generated 17 September 2023