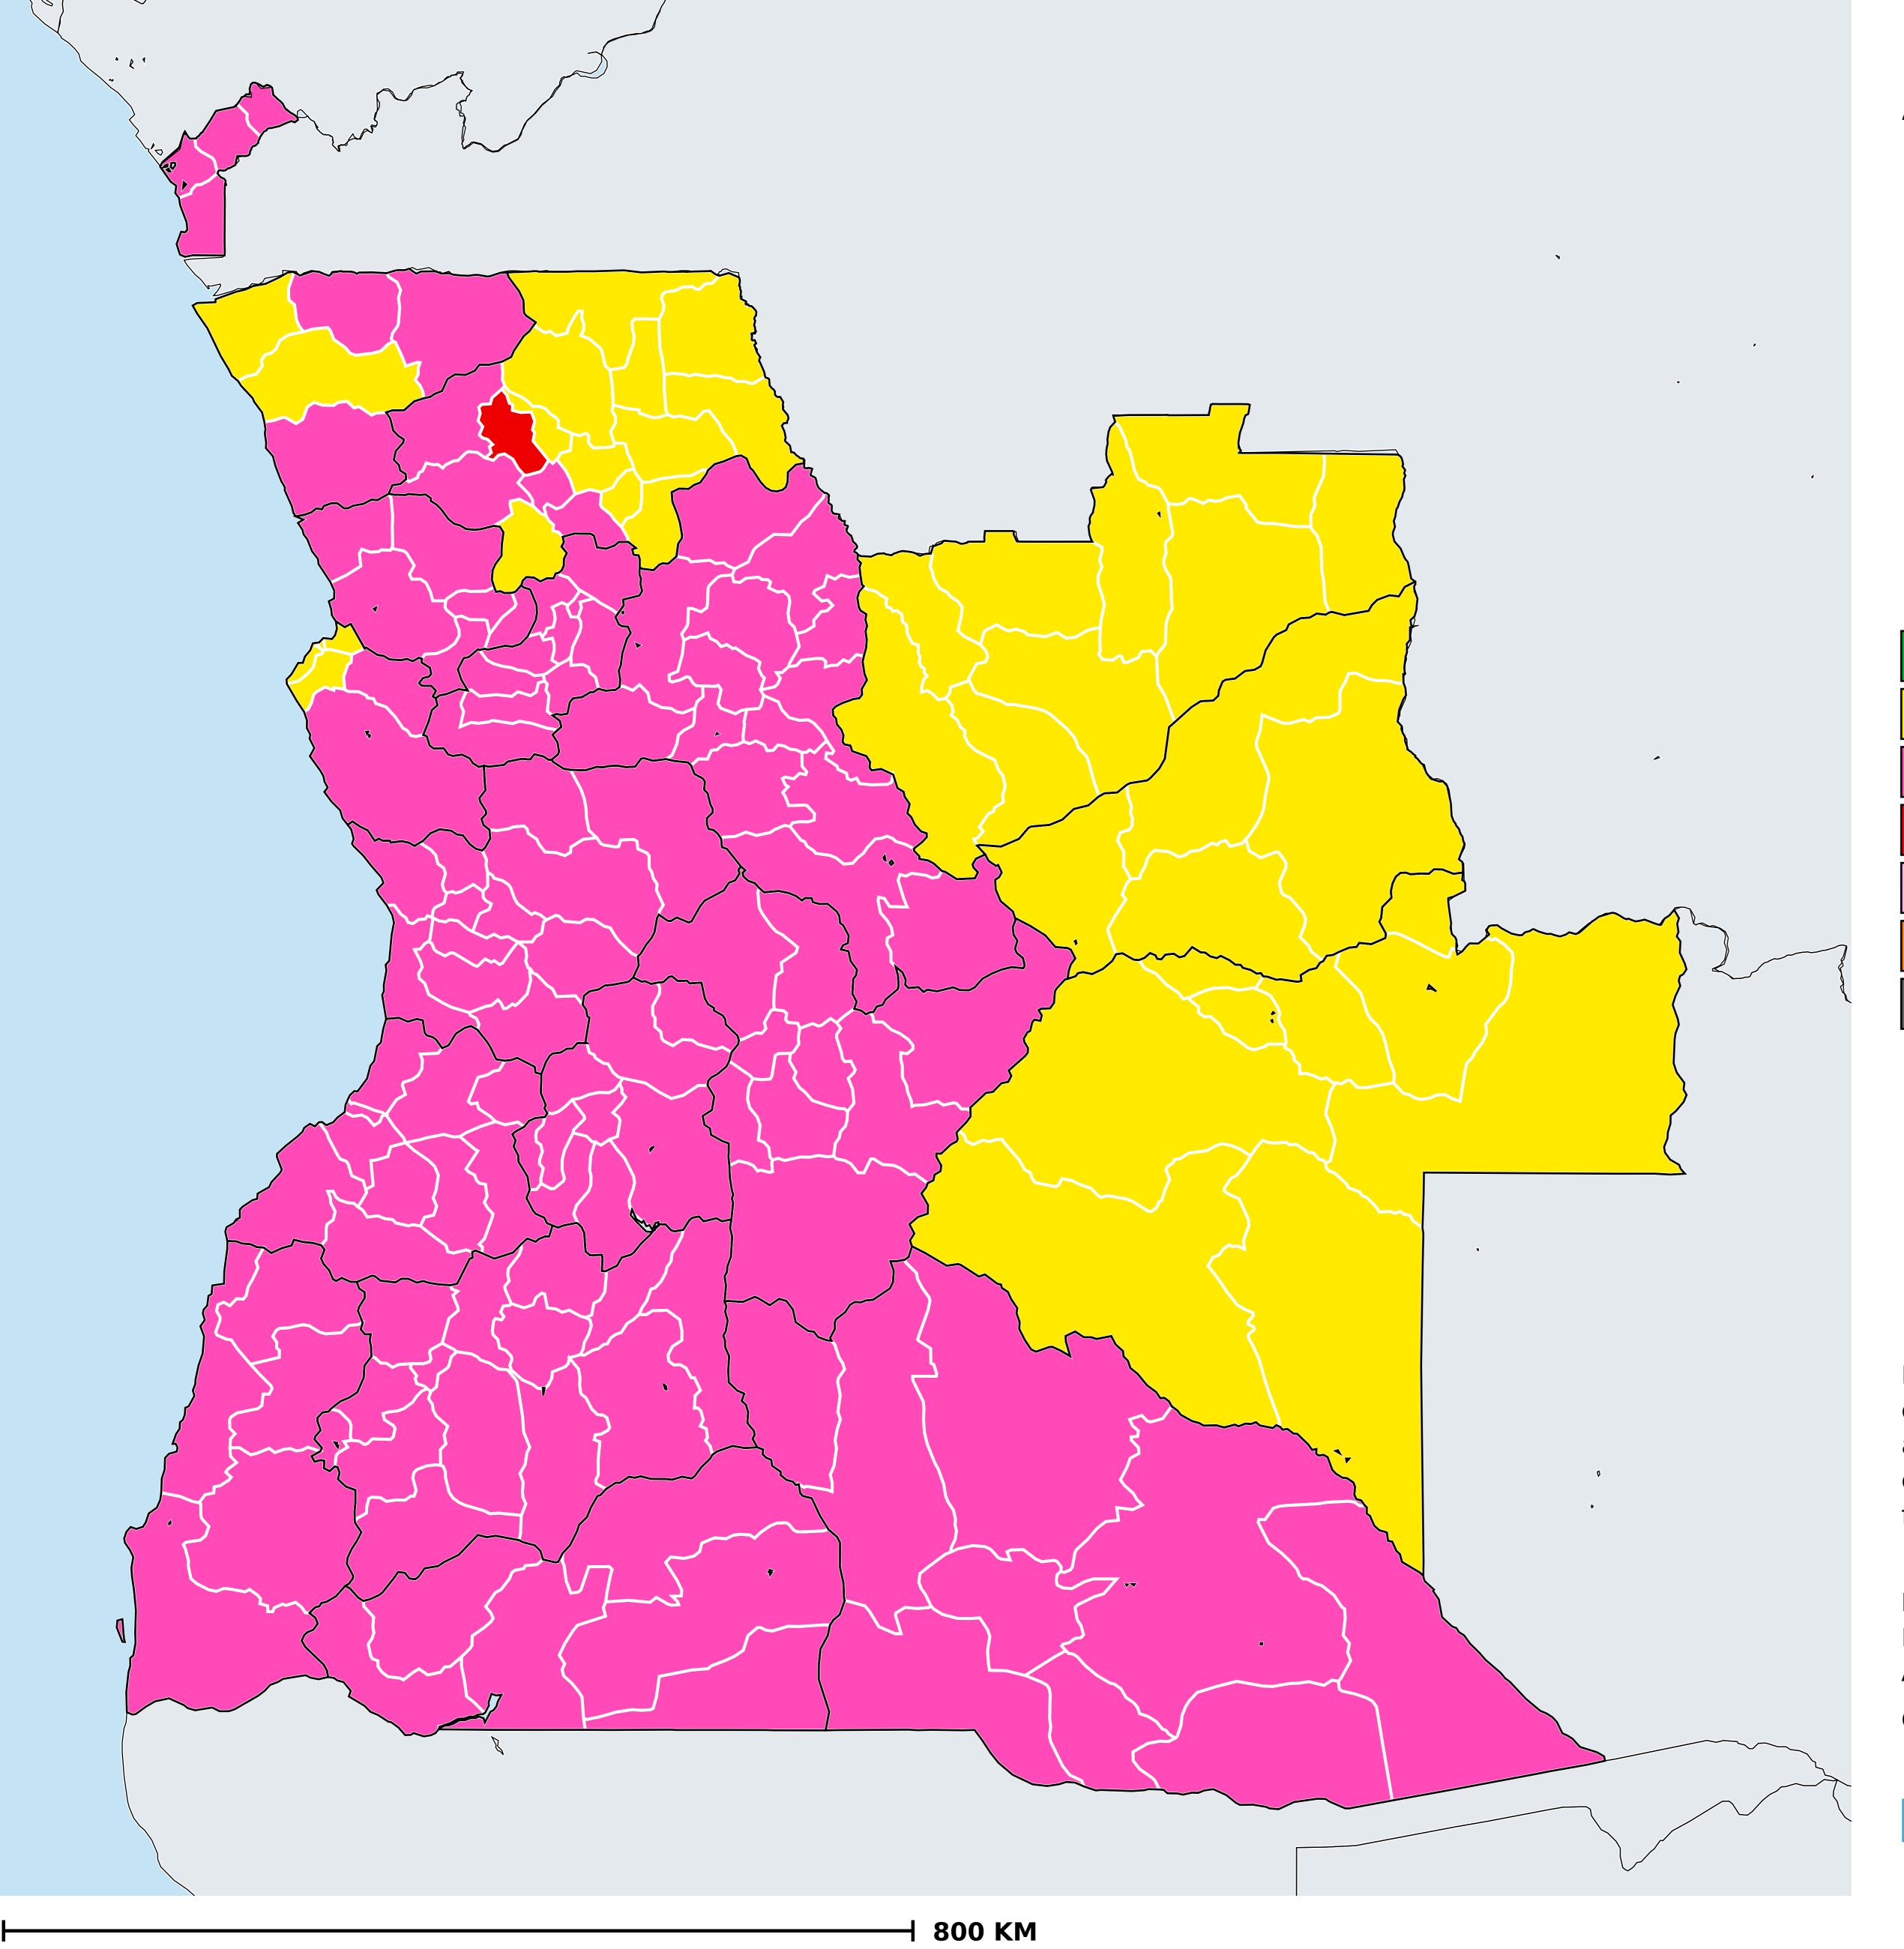

## Angola (2015)

## Status of Schistosomiasis Elimination

## Schistosomiasis > Endemicity

Boundaries, names and designations used here do not imply expression of WHO opinion concerning the legal status of any country, territory or area, or of its authorities, or concerning delimitation of frontiers or boundaries. Dotted / dashed lines represent approximate border lines for which there may not yet be full agreement.

## **Data Source:**

Data provided by health ministries to ESPEN through WHO reporting processes. All reasonable precautions have been taken to verify this information

Copyright 2023 WHO. All rights reserved. Generated 17 September 2023