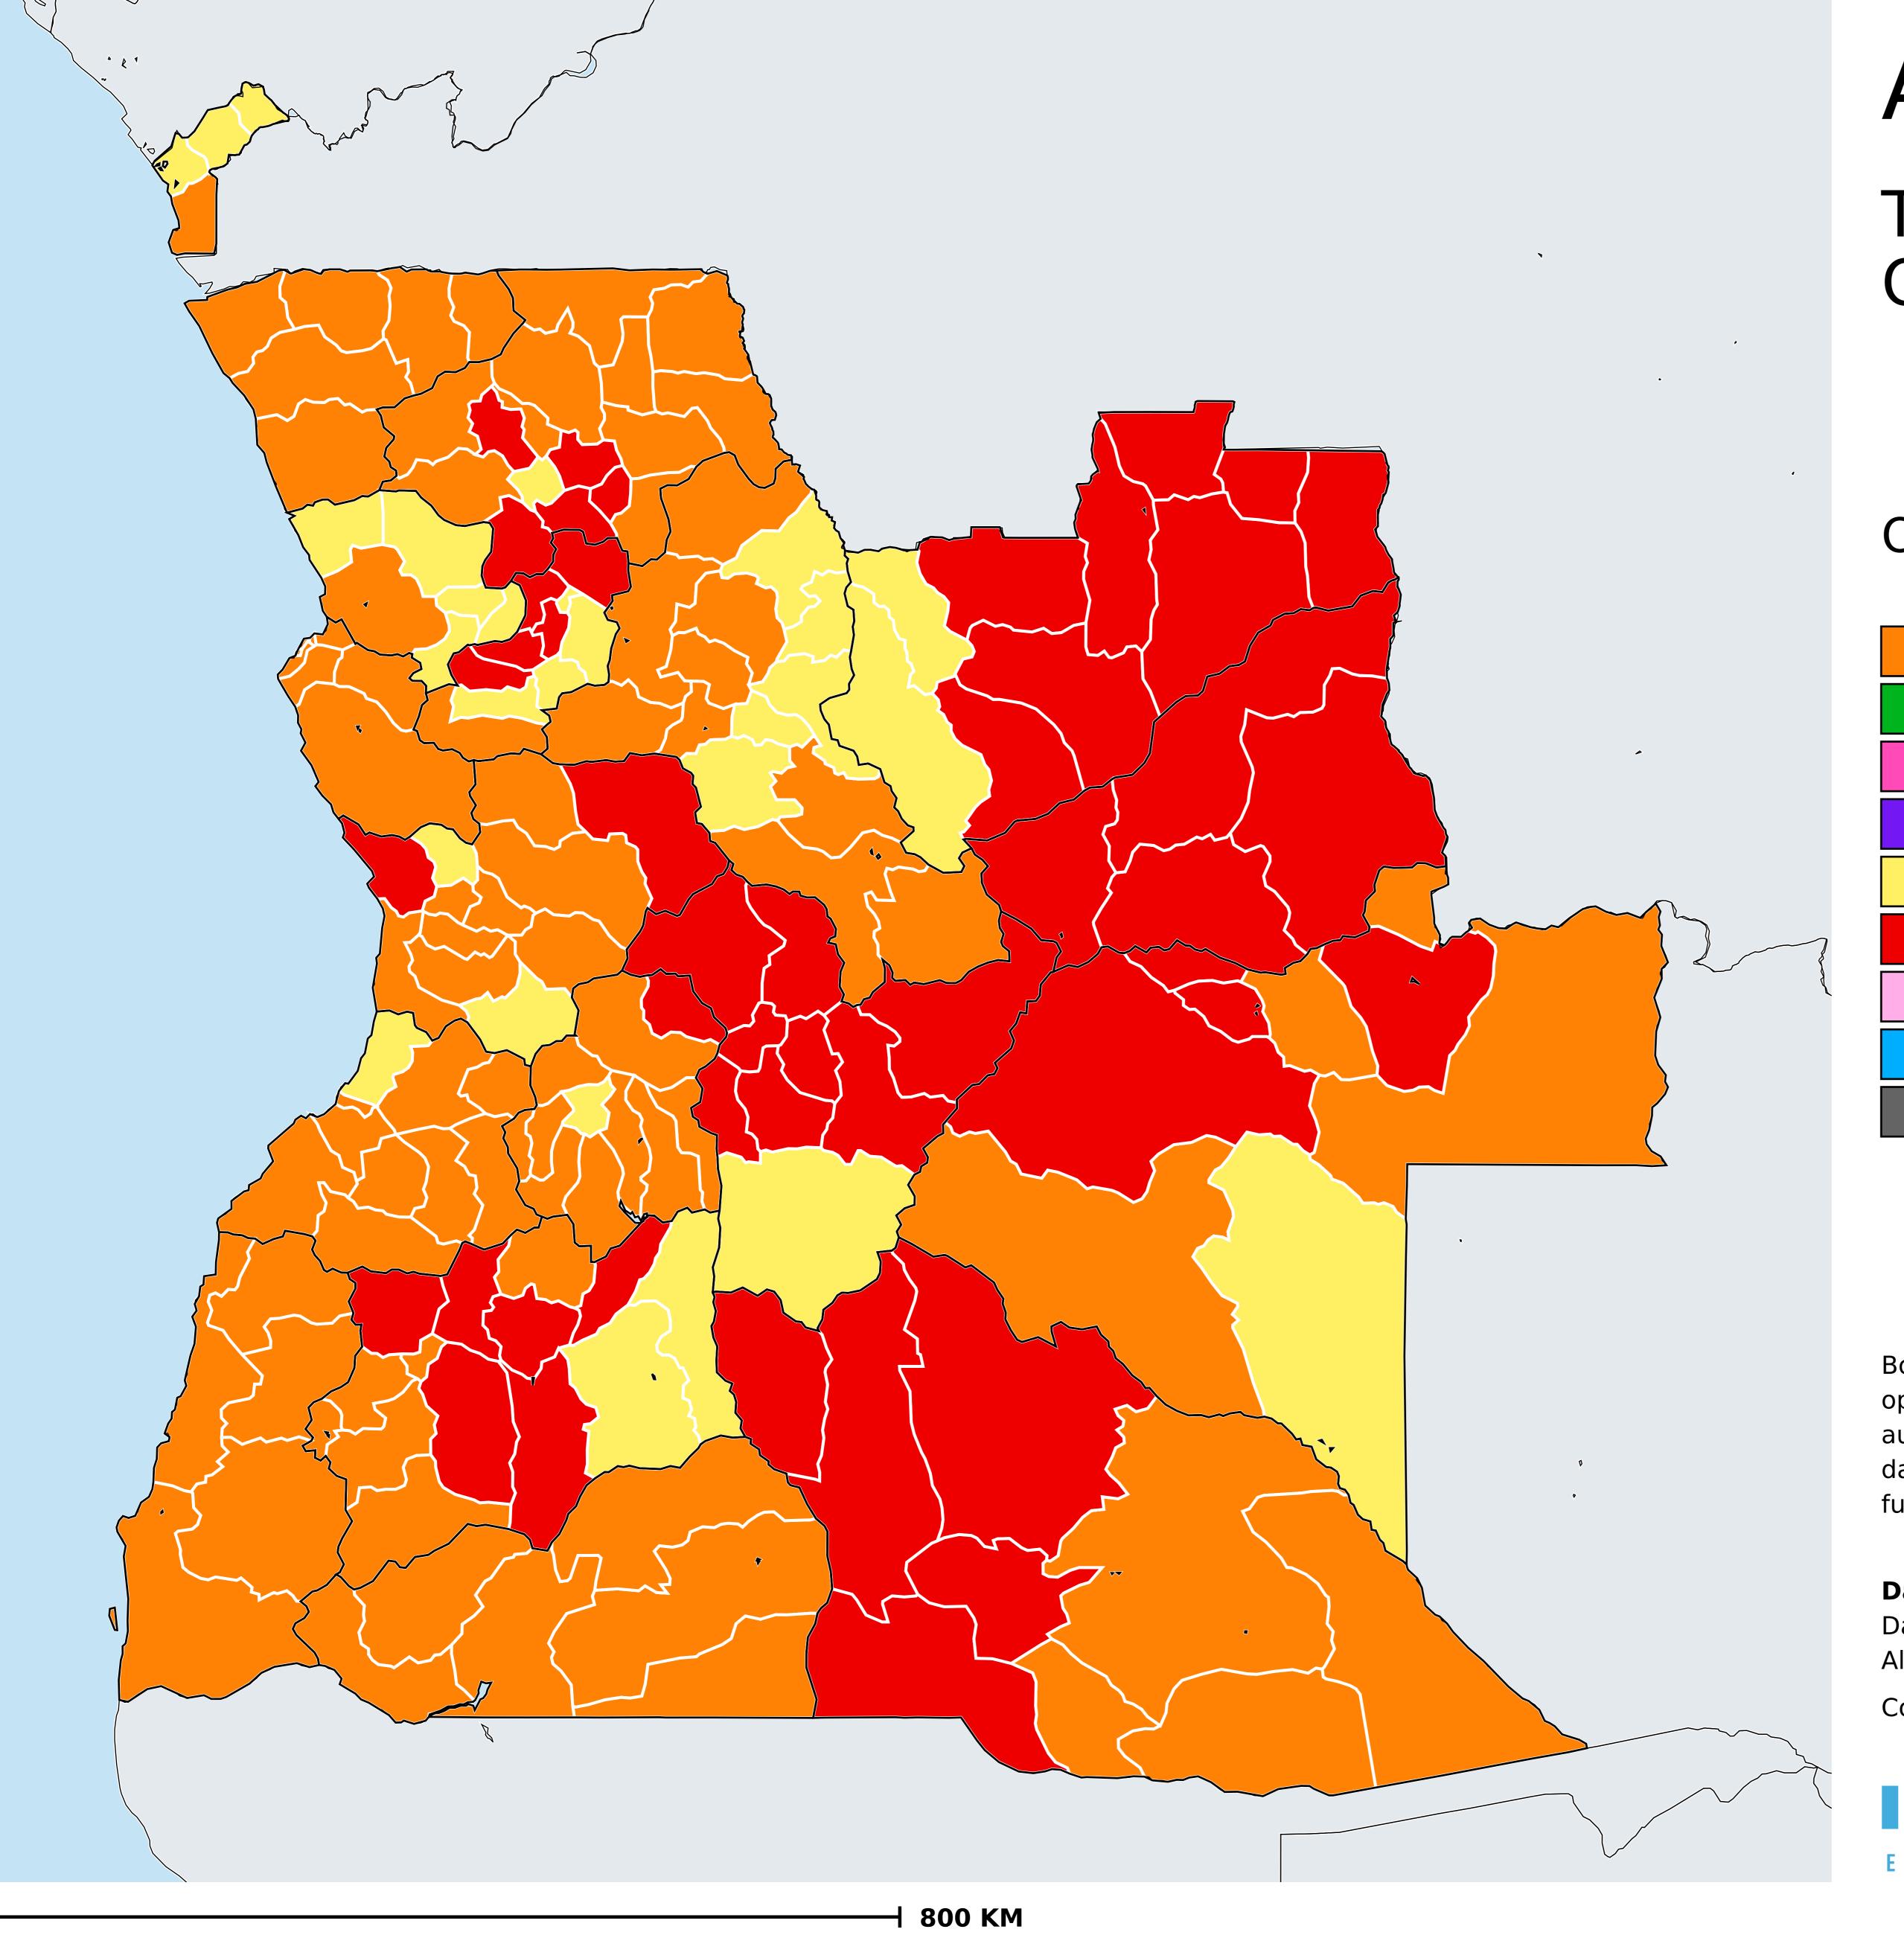

## Angola (2022)

## Therapeutic MDA/PC coverage of Onchocerciasis

Onchocerciasis > MDA/PC coverage > Therapeutic coverage

Unknown / consider Oncho Elimination mapping
Not suitable for Onchocerciasis
< 80% coverage
≥80% coverage
Unknown / under LF MDA
MDA not delivered - Endemic
MDA not delivered - under IA
Under post-intervention surveillance
No data available

Boundaries, names and designations used here do not imply expression of WHO opinion concerning the legal status of any country, territory or area, or of its authorities, or concerning delimitation of frontiers or boundaries. Dotted / dashed lines represent approximate border lines for which there may not yet be full agreement.

## **Data Source:**

Data provided by health ministries to ESPEN through WHO reporting processes. All reasonable precautions have been taken to verify this information

Copyright 2024 WHO. All rights reserved. Generated 24 January 2024