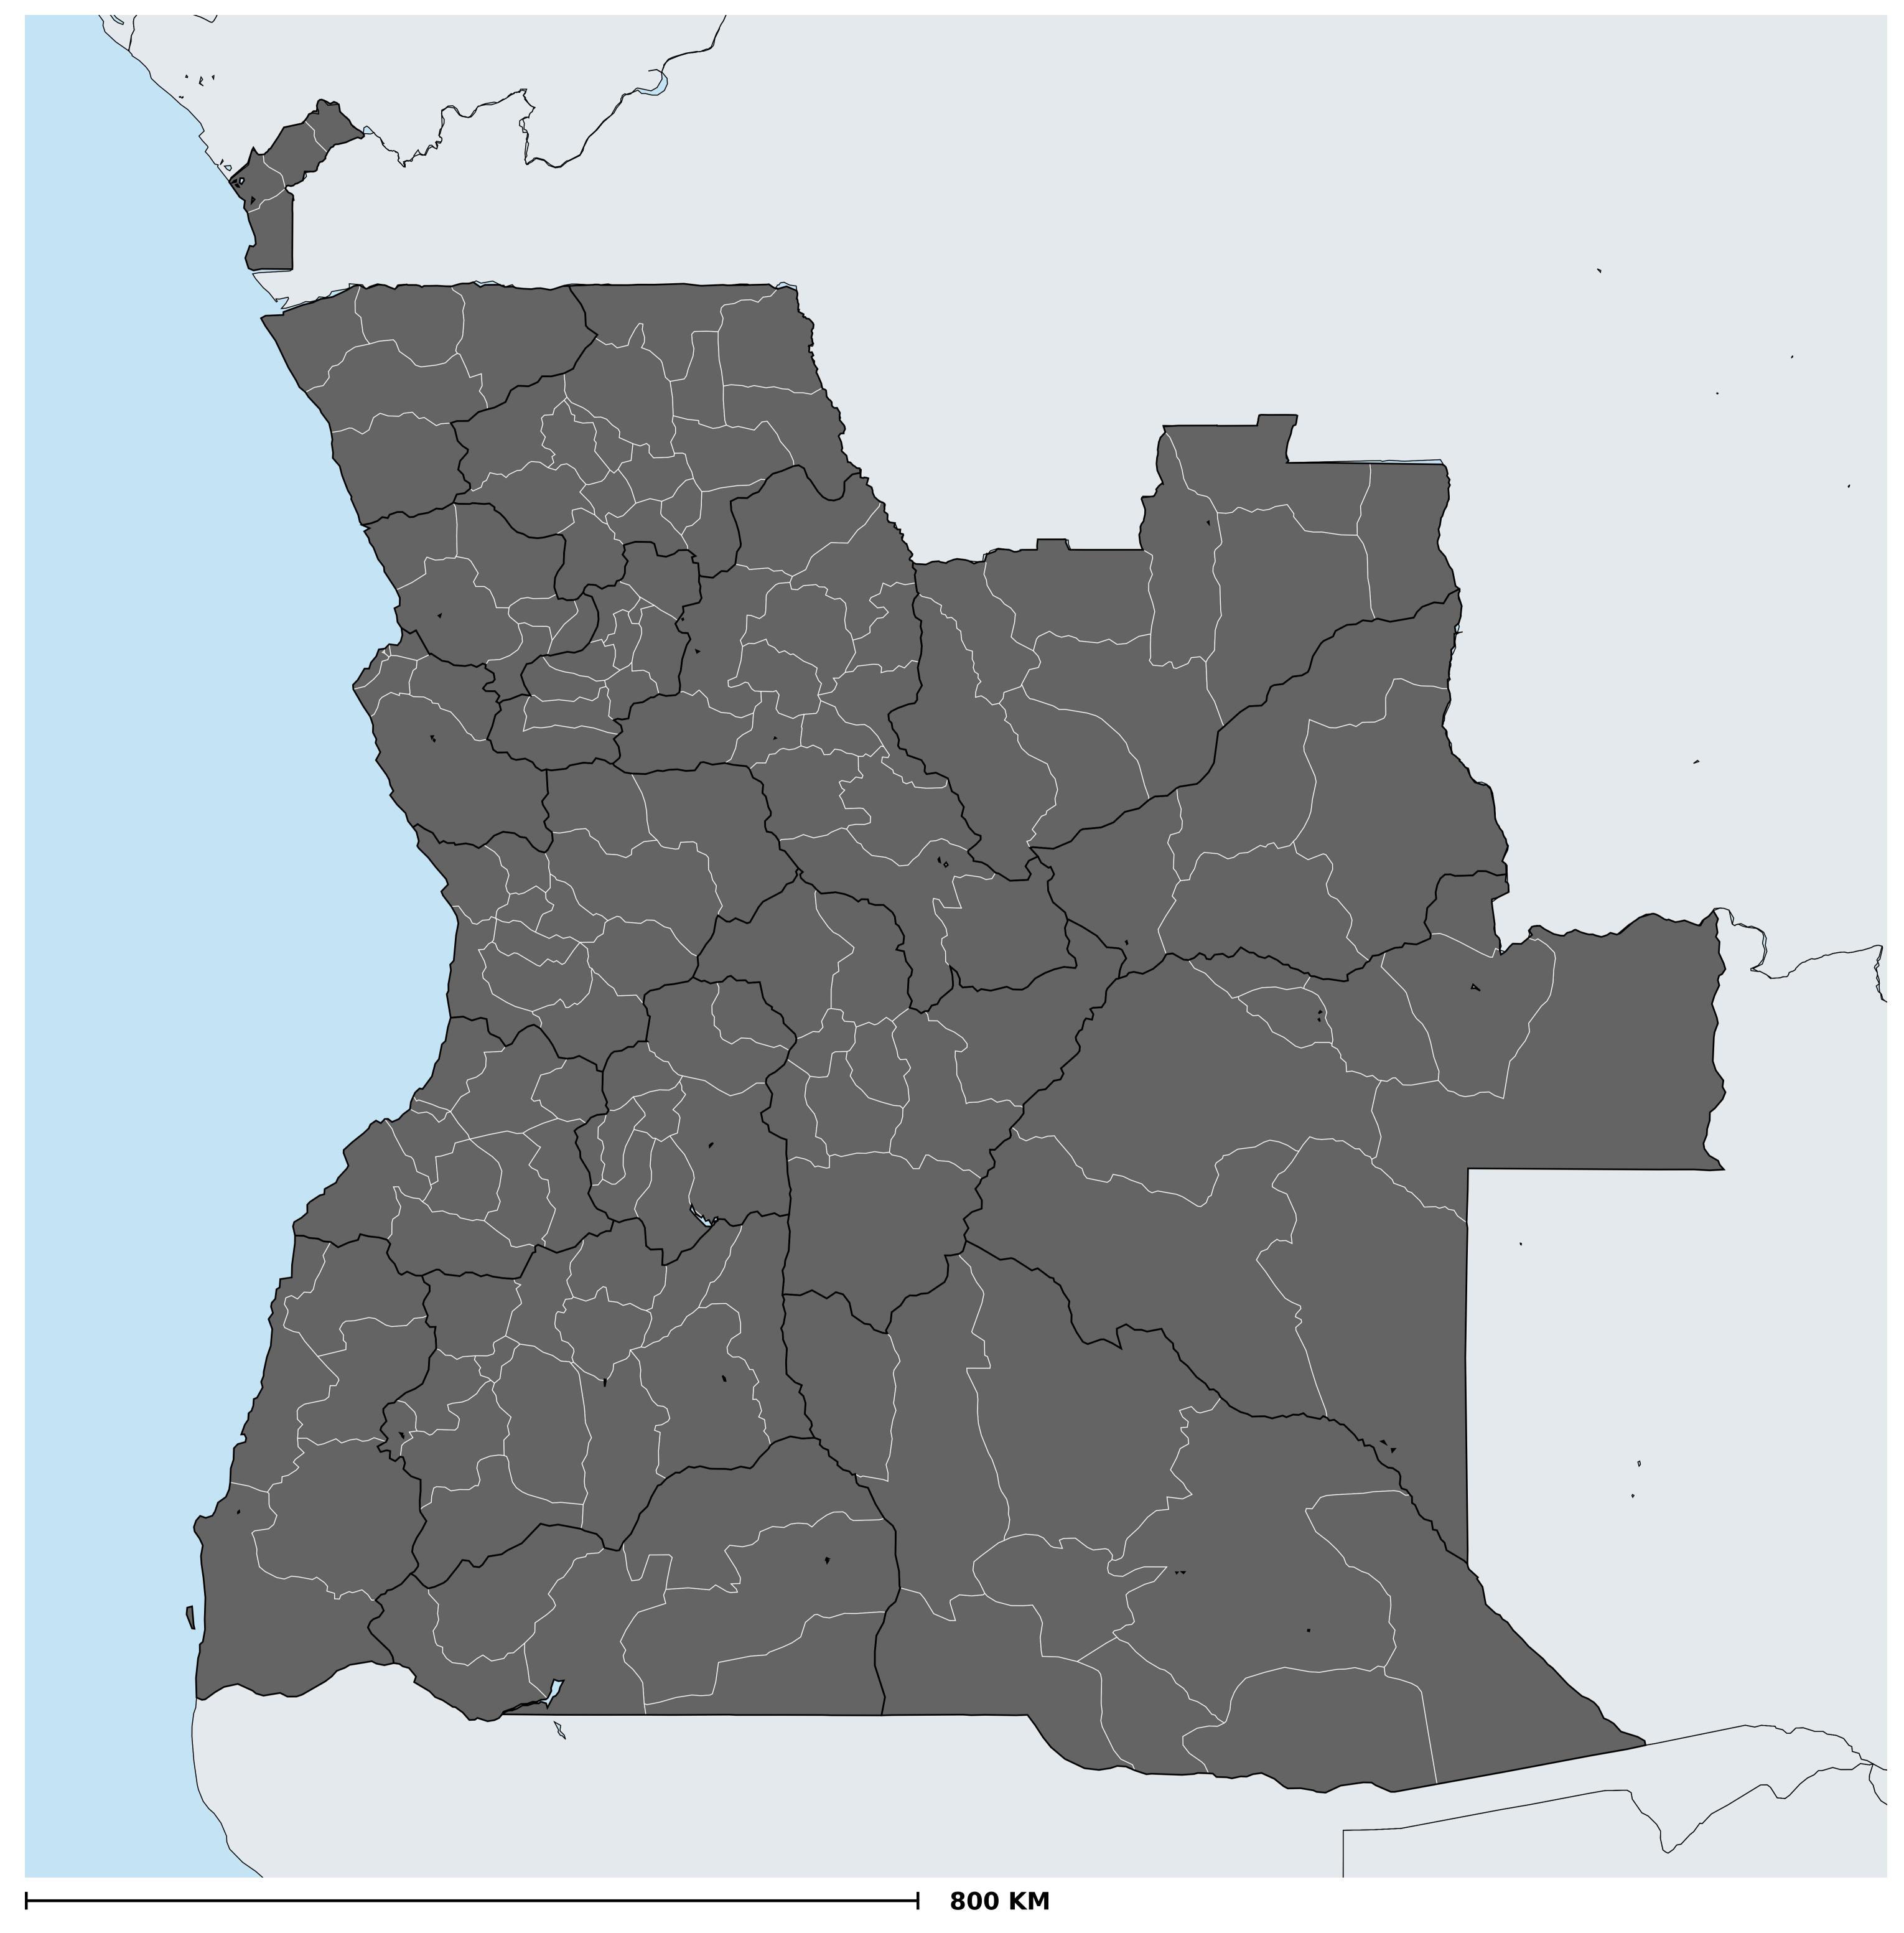

## Angola (2013)

## Therapeutic MDA/PC coverage of Onchocerciasis

Boundaries, names and designations used here do not imply expression of WHO opinion concerning the legal status of any country, territory or area, or of its authorities, or concerning delimitation of frontiers or boundaries. Dotted / dashed lines represent approximate border lines for which there may not yet be full agreement.

## Onchocerciasis > MDA/PC coverage > Therapeutic coverage

Unknown / consider Oncho Elimination mapping
Not suitable for Onchocerciasis
< 80% coverage
≥80% coverage
Unknown / under LF MDA
MDA not delivered - Endemic
Under post-intervention surveillance
No data available