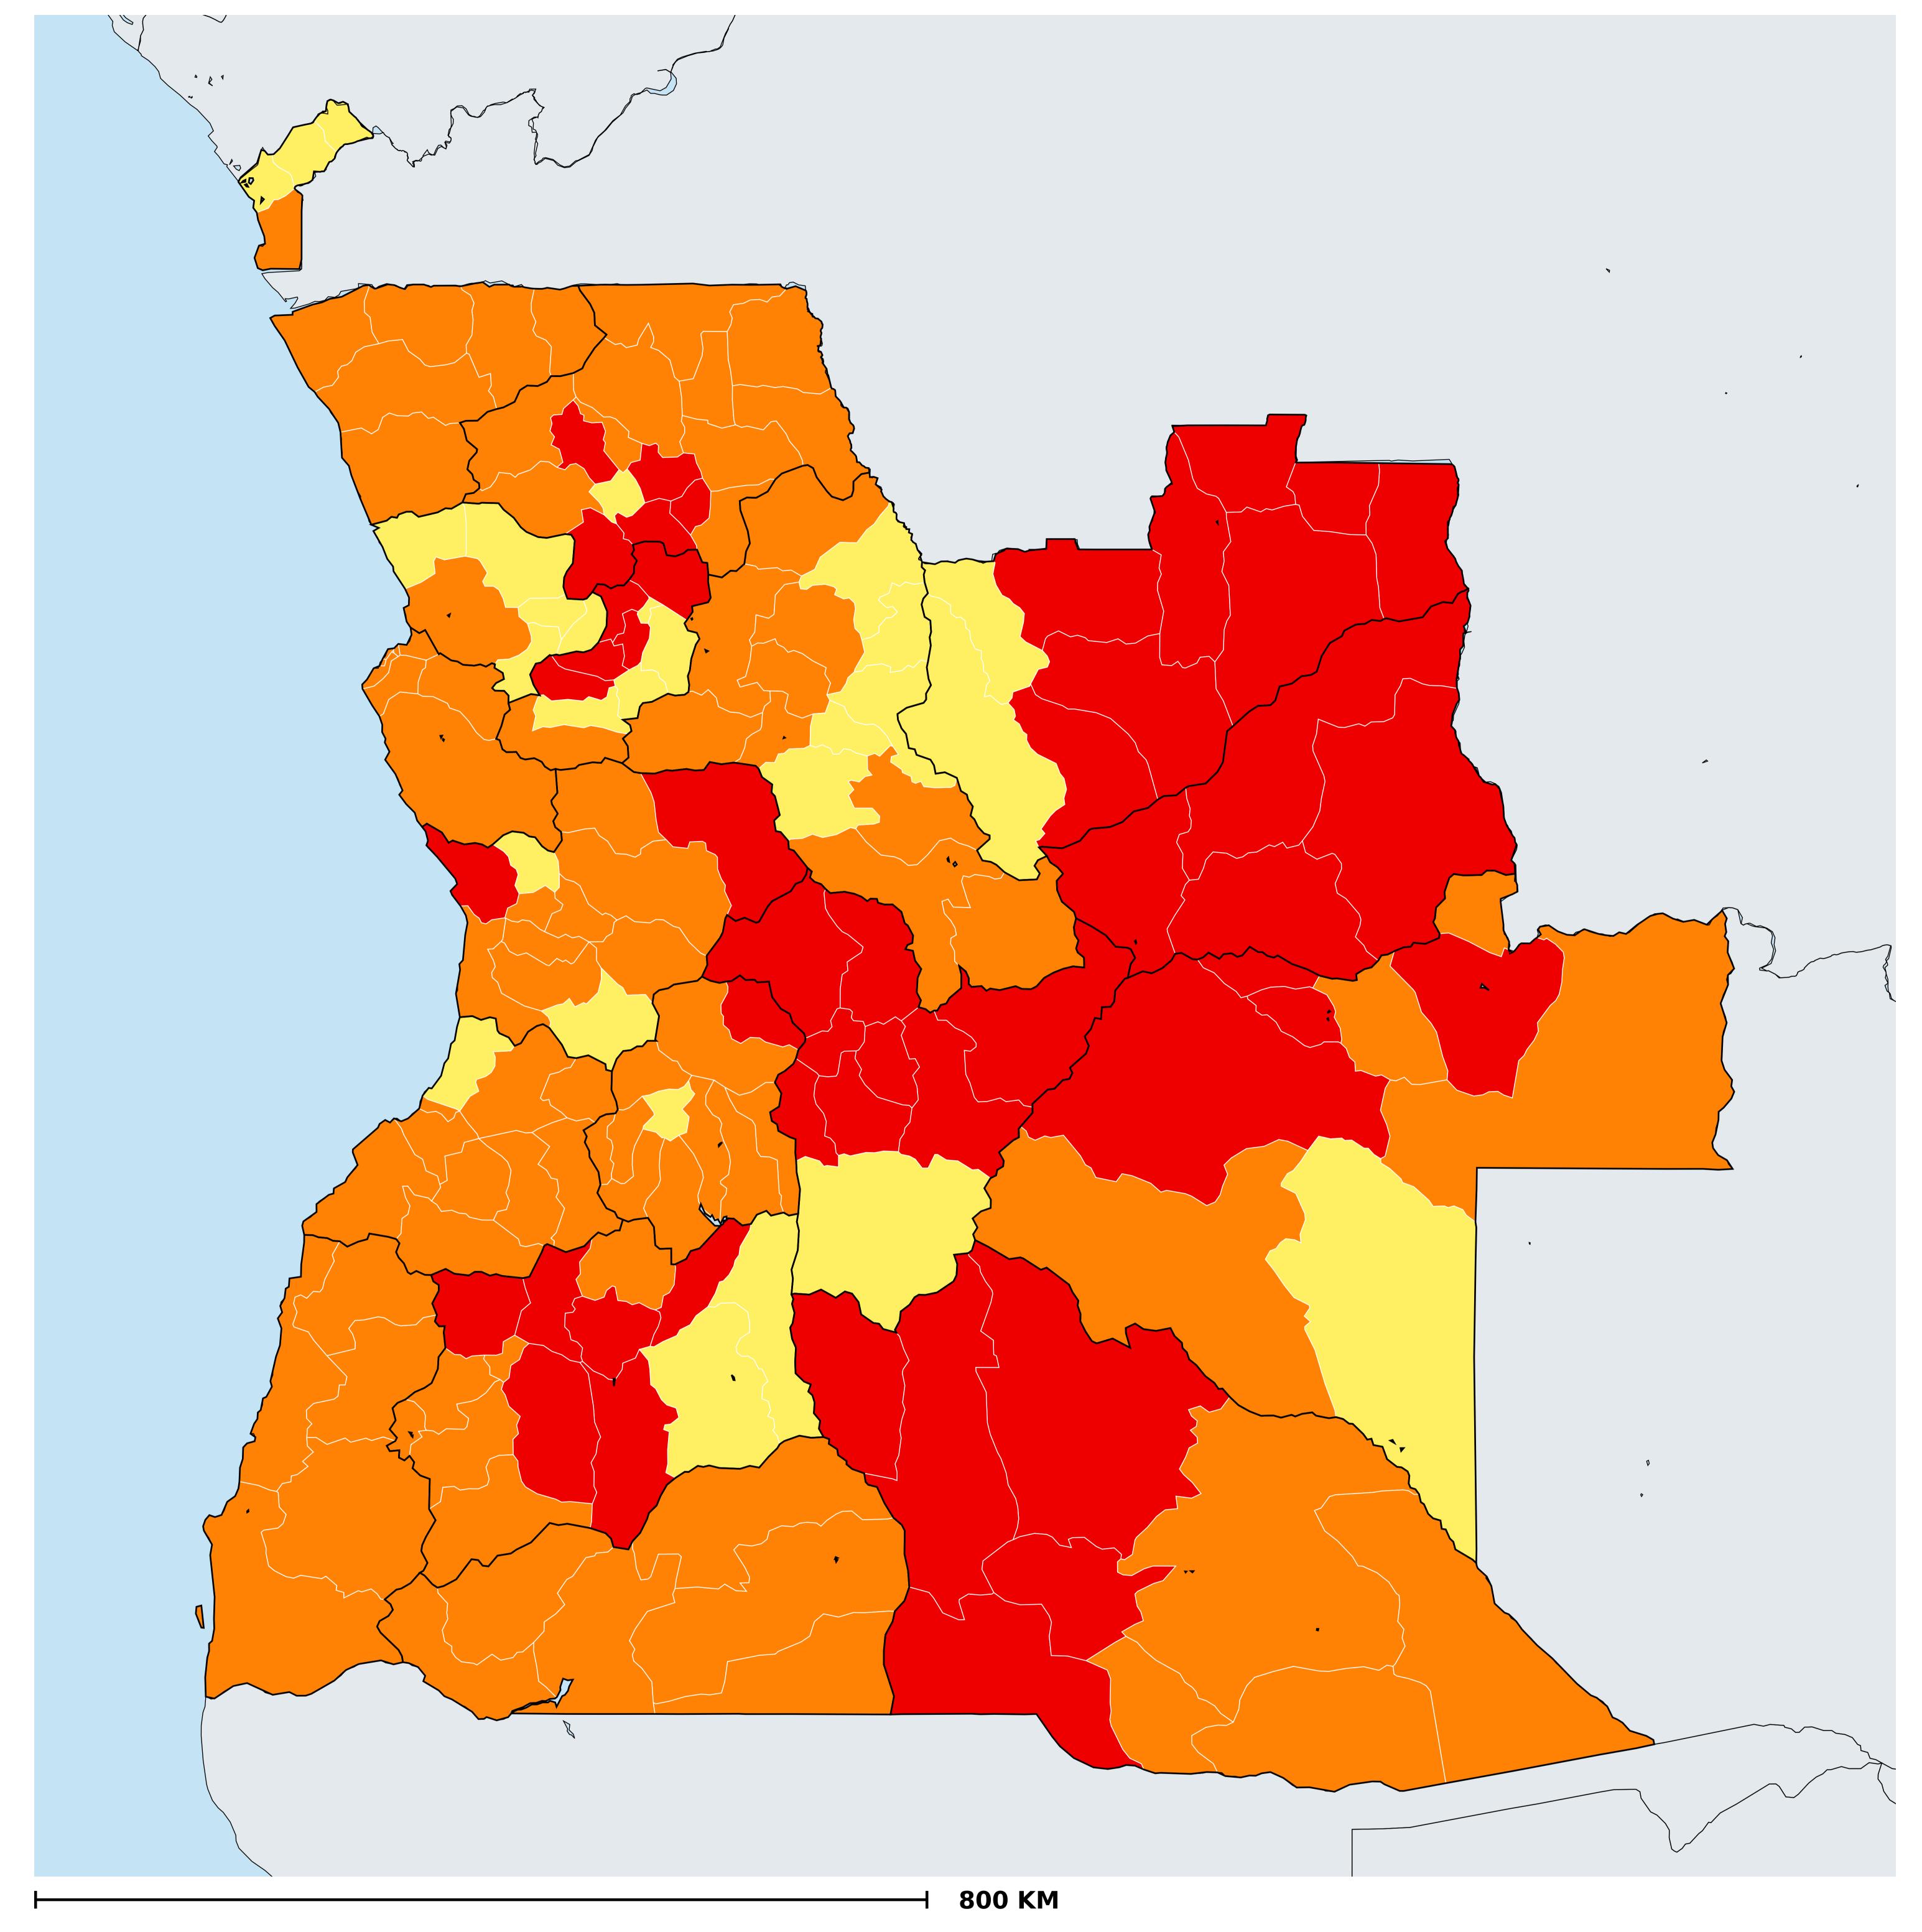

## Angola (2021)

## Geographic MDA/PC coverage of Onchocerciasis

Boundaries, names and designations used here do not imply expression of WHO opinion concerning the legal status of any country, territory or area, or of its authorities, or concerning delimitation of frontiers or boundaries. Dotted / dashed lines represent approximate border lines for which there may not yet be full agreement.

## Onchocerciasis > MDA/PC coverage > Geographic coverage

Unknown / consider Oncho Elimination mapping
Not suitable for Onchocerciasis
Unknown (under LF MDA)
MDA delivered
MDA not delivered - Endemic
MDA not delivered - under IA
Under post-intervention surveillance
No data available