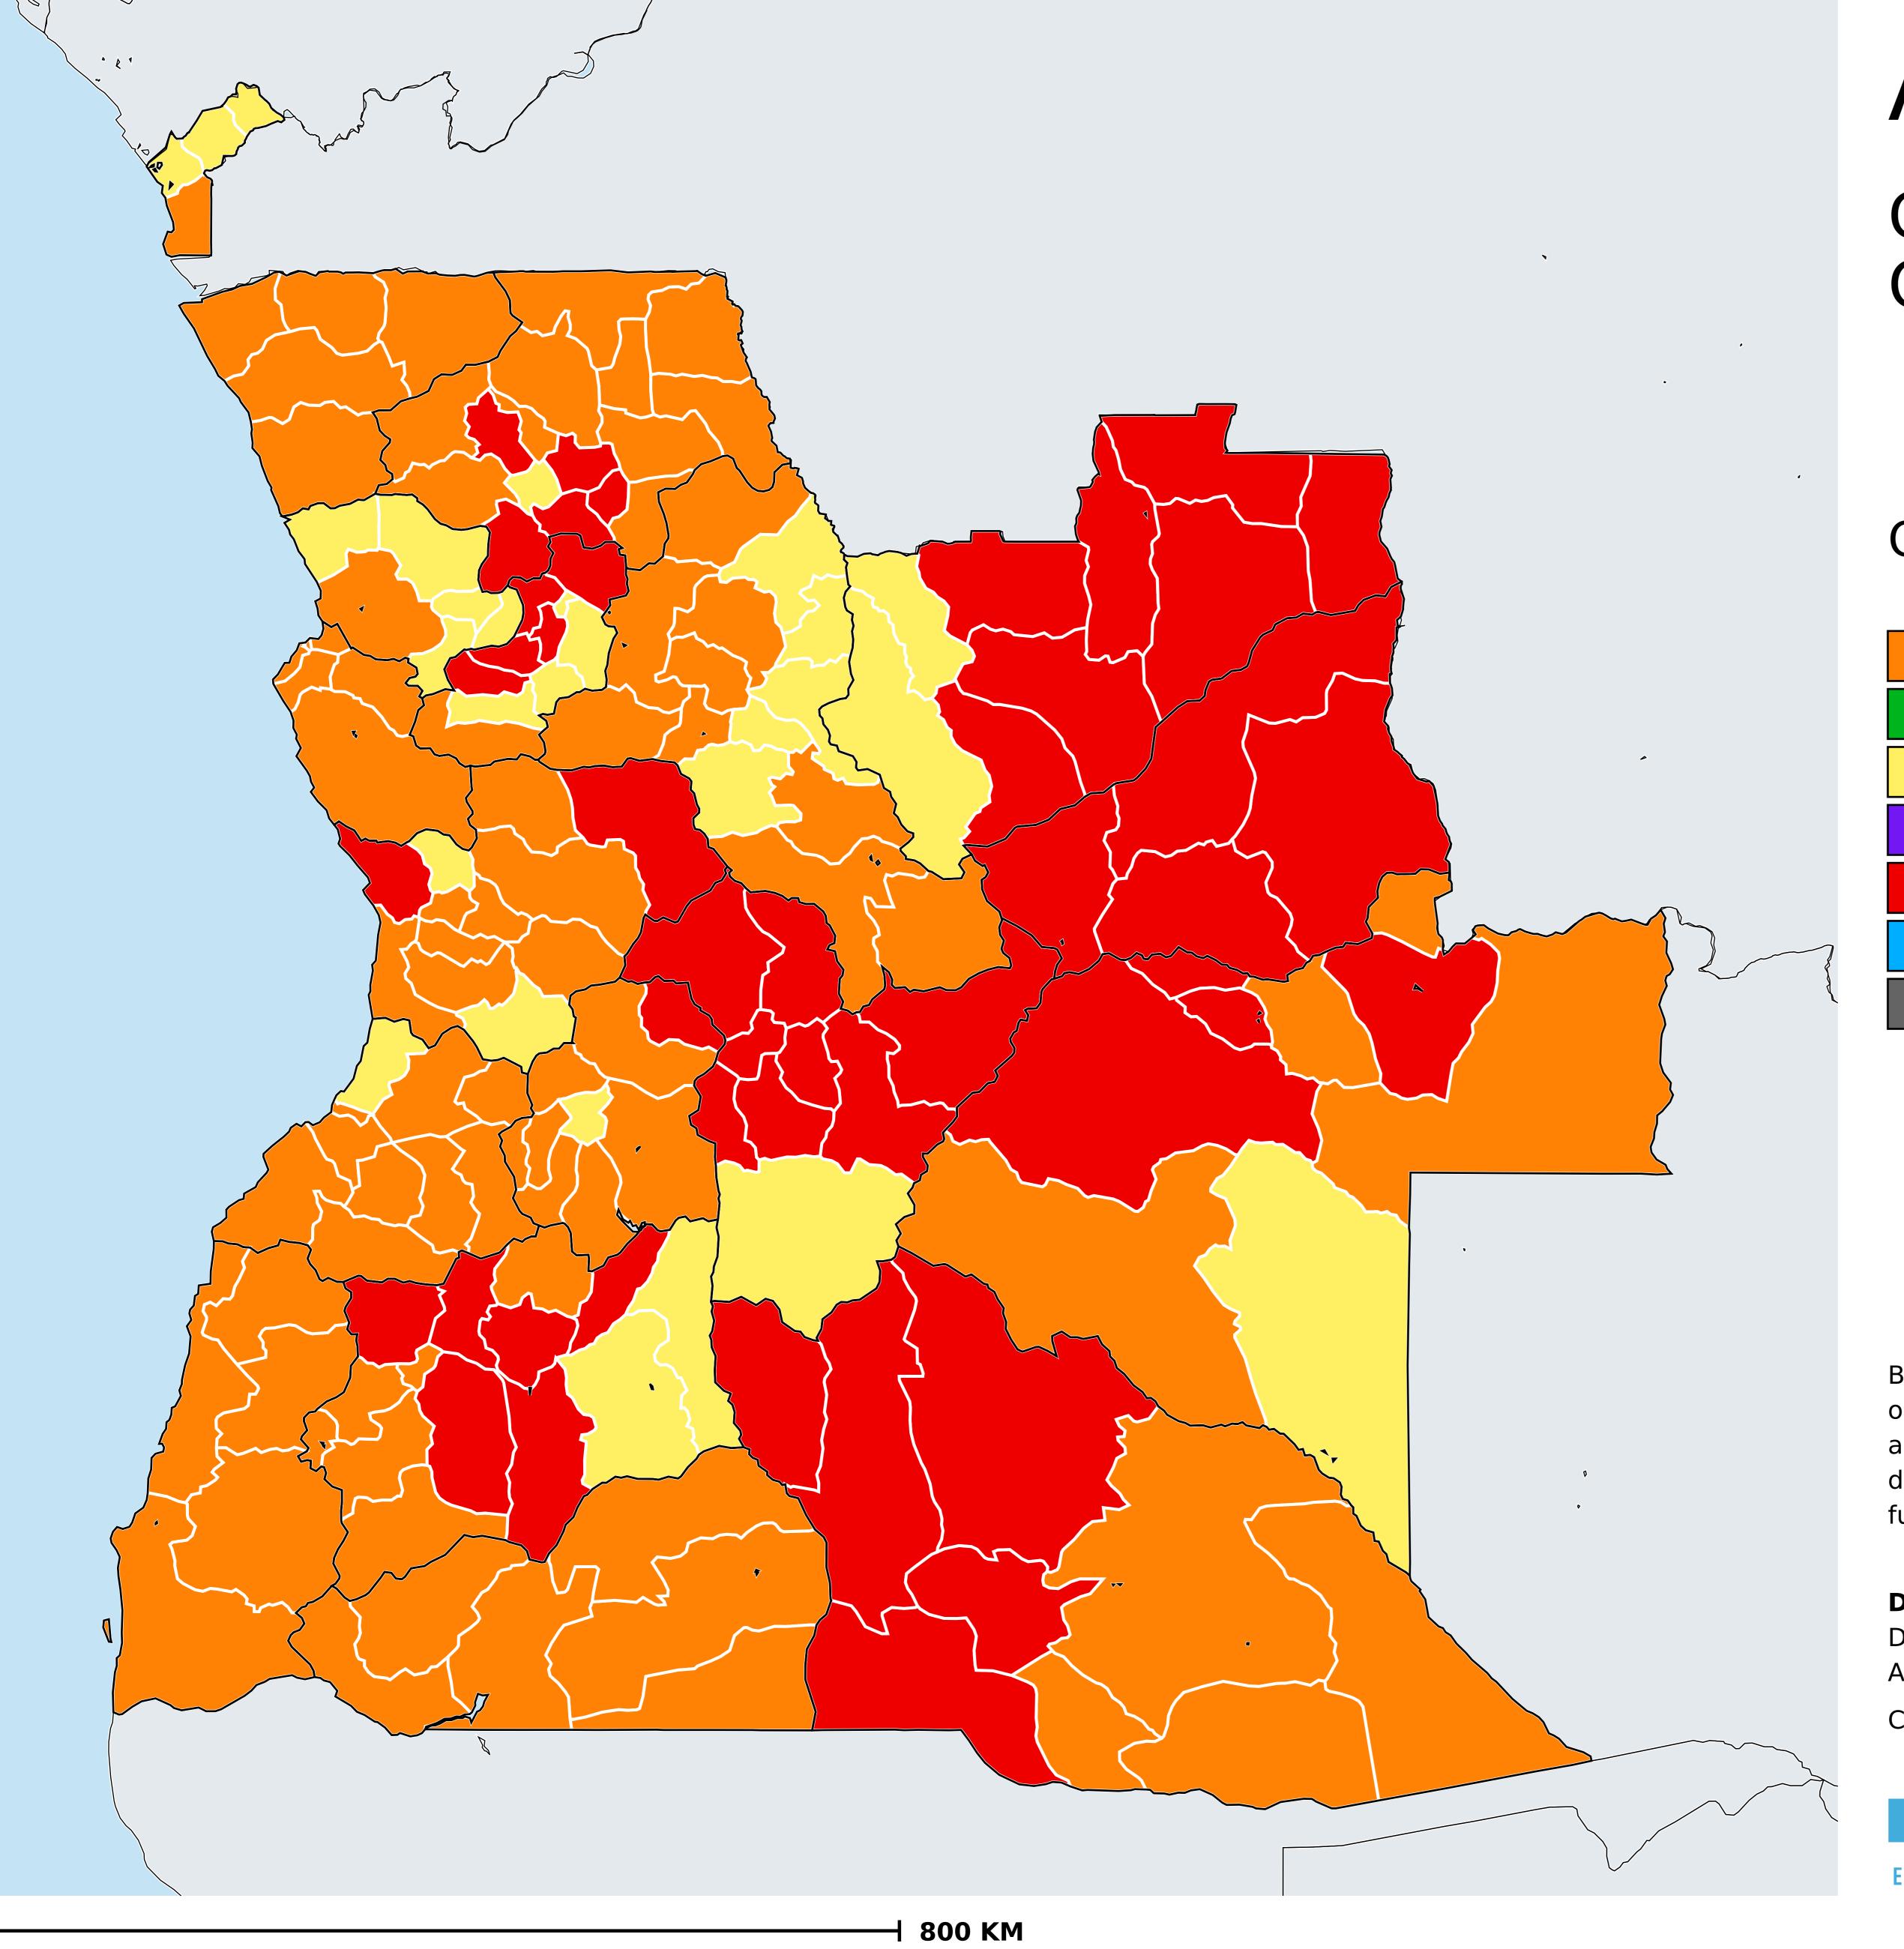

## Angola (2014)

## Geographic MDA/PC coverage of Onchocerciasis

Onchocerciasis > MDA/PC coverage > Geographic coverage

Unknown / consider Oncho Elimination mapping

Not suitable for Onchocerciasis

Unknown (under LF MDA)

MDA delivered

MDA not delivered - Endemic

Under post-intervention surveillance

No data available

Boundaries, names and designations used here do not imply expression of WHO opinion concerning the legal status of any country, territory or area, or of its authorities, or concerning delimitation of frontiers or boundaries. Dotted / dashed lines represent approximate border lines for which there may not yet be full agreement.

## **Data Source:**

Data provided by health ministries to ESPEN through WHO reporting processes. All reasonable precautions have been taken to verify this information

Copyright 2023 WHO. All rights reserved. Generated 17 September 2023