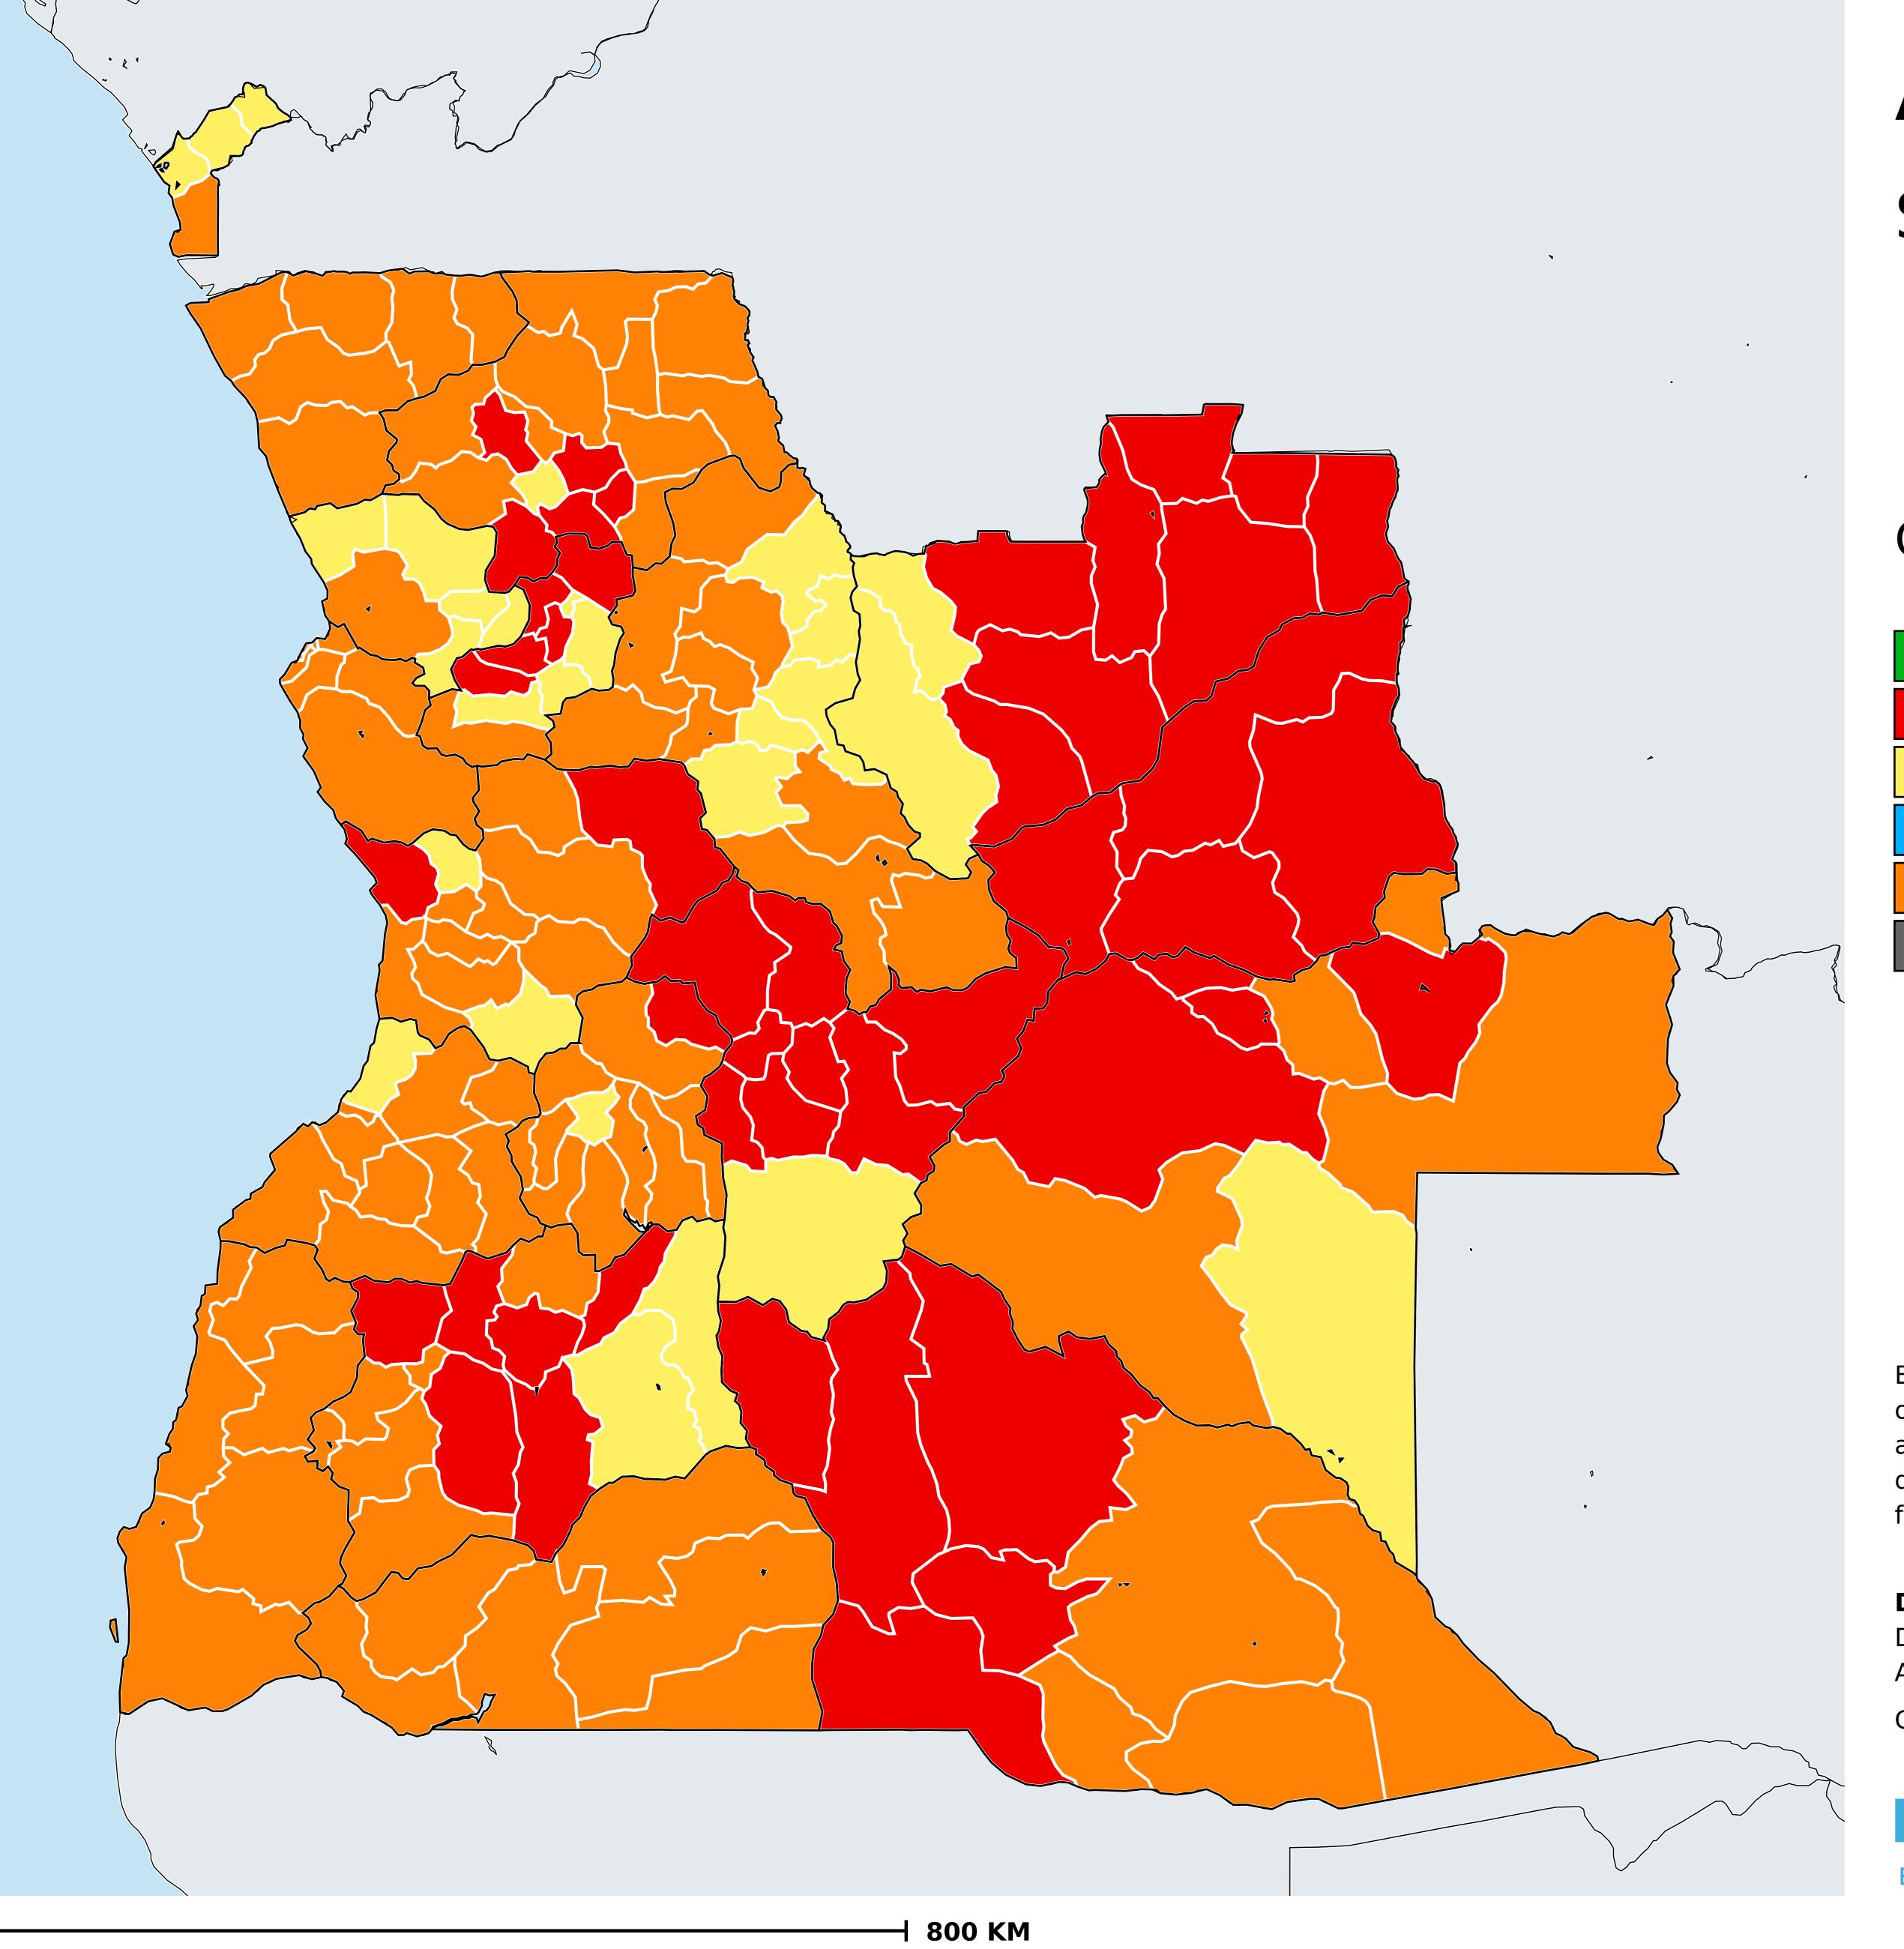

## Onchocerciasis > Endemicity

Not suitable for Onchocerciasis

Endemic (requiring MDA)

Unknown (under LF MDA)

Under post-intervention surveillance

Unknown (consider Oncho Elimination Mapping)

No data available

Boundaries, names and designations used here do not imply expression of WHO opinion concerning the legal status of any country, territory or area, or of its authorities, or concerning delimitation of frontiers or boundaries. Dotted / dashed lines represent approximate border lines for which there may not yet be full agreement.

## **Data Source:**

Data provided by health ministries to ESPEN through WHO reporting processes. All reasonable precautions have been taken to verify this information

Copyright 2023 WHO. All rights reserved. Generated 17 September 2023