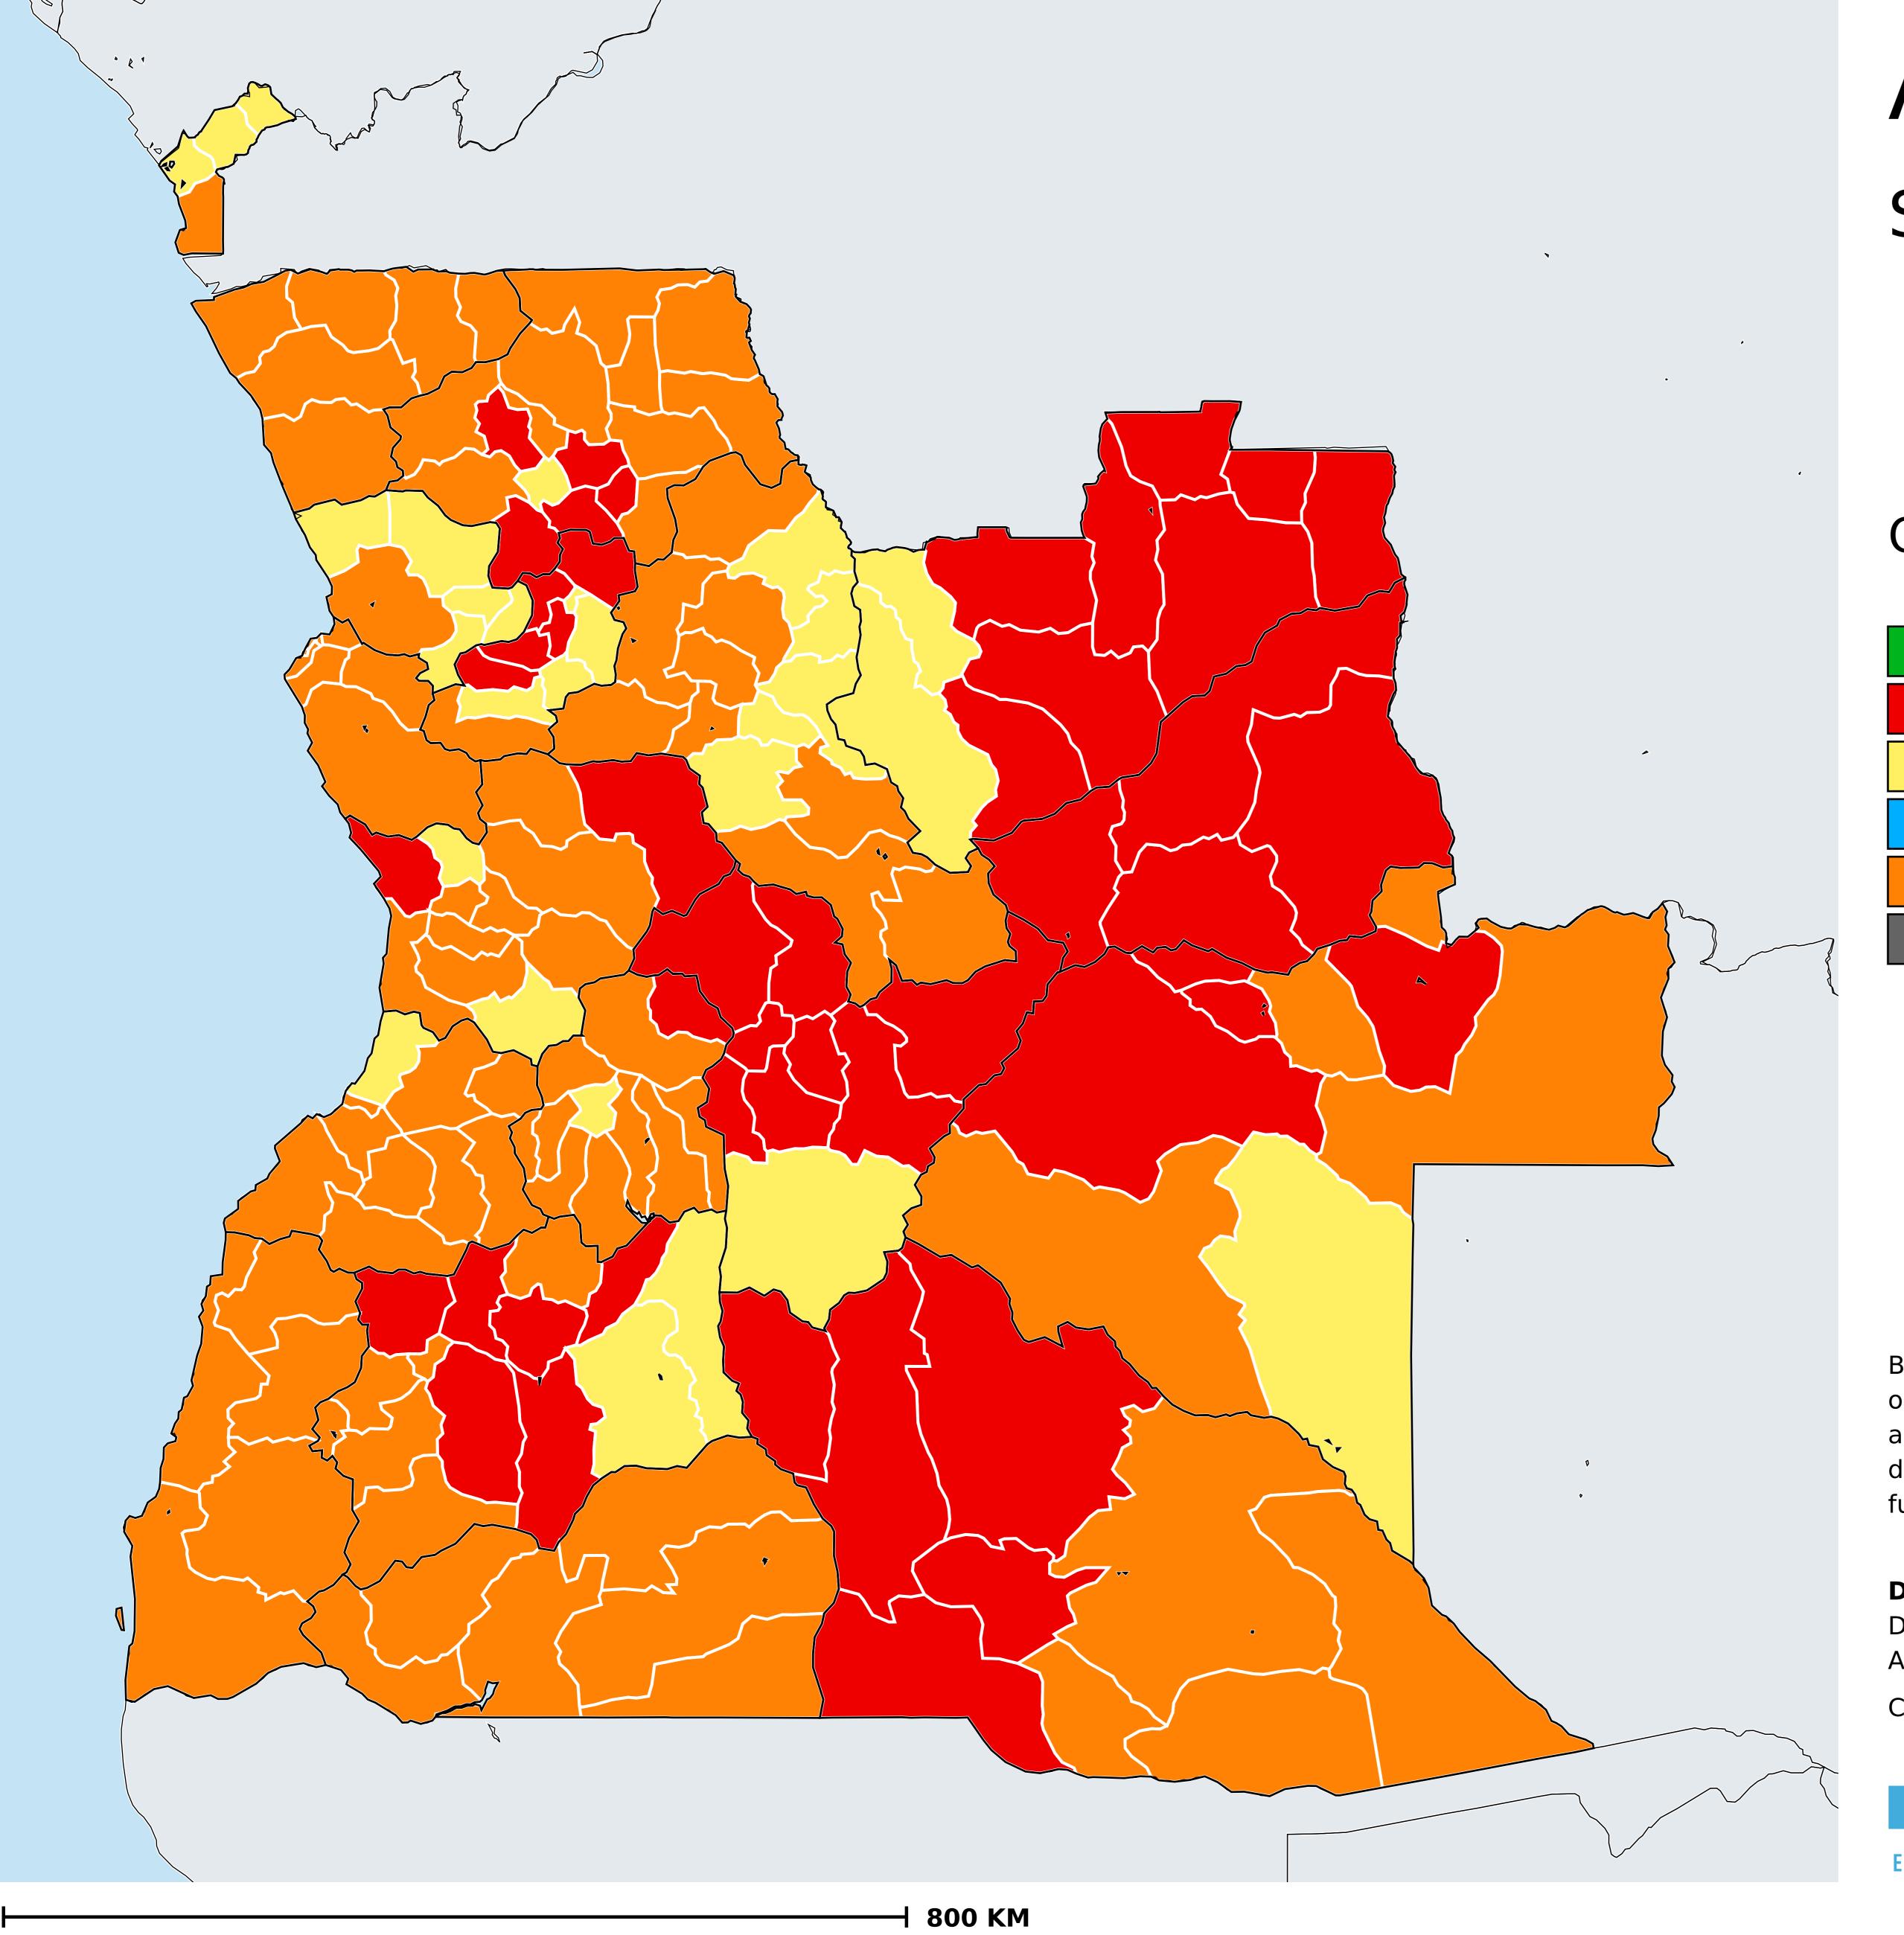

## Angola (2016)

## Status of Onchocerciasis Elimination

## Onchocerciasis > Endemicity

Not suitable for Onchocerciasis

Endemic (requiring MDA)

Unknown (under LF MDA)

Under post-intervention surveillance

Unknown (consider Oncho Elimination Mapping)

No data available

Boundaries, names and designations used here do not imply expression of WHO opinion concerning the legal status of any country, territory or area, or of its authorities, or concerning delimitation of frontiers or boundaries. Dotted / dashed lines represent approximate border lines for which there may not yet be full agreement.

## **Data Source:**

Data provided by health ministries to ESPEN through WHO reporting processes. All reasonable precautions have been taken to verify this information

Copyright 2023 WHO. All rights reserved. Generated 17 September 2023