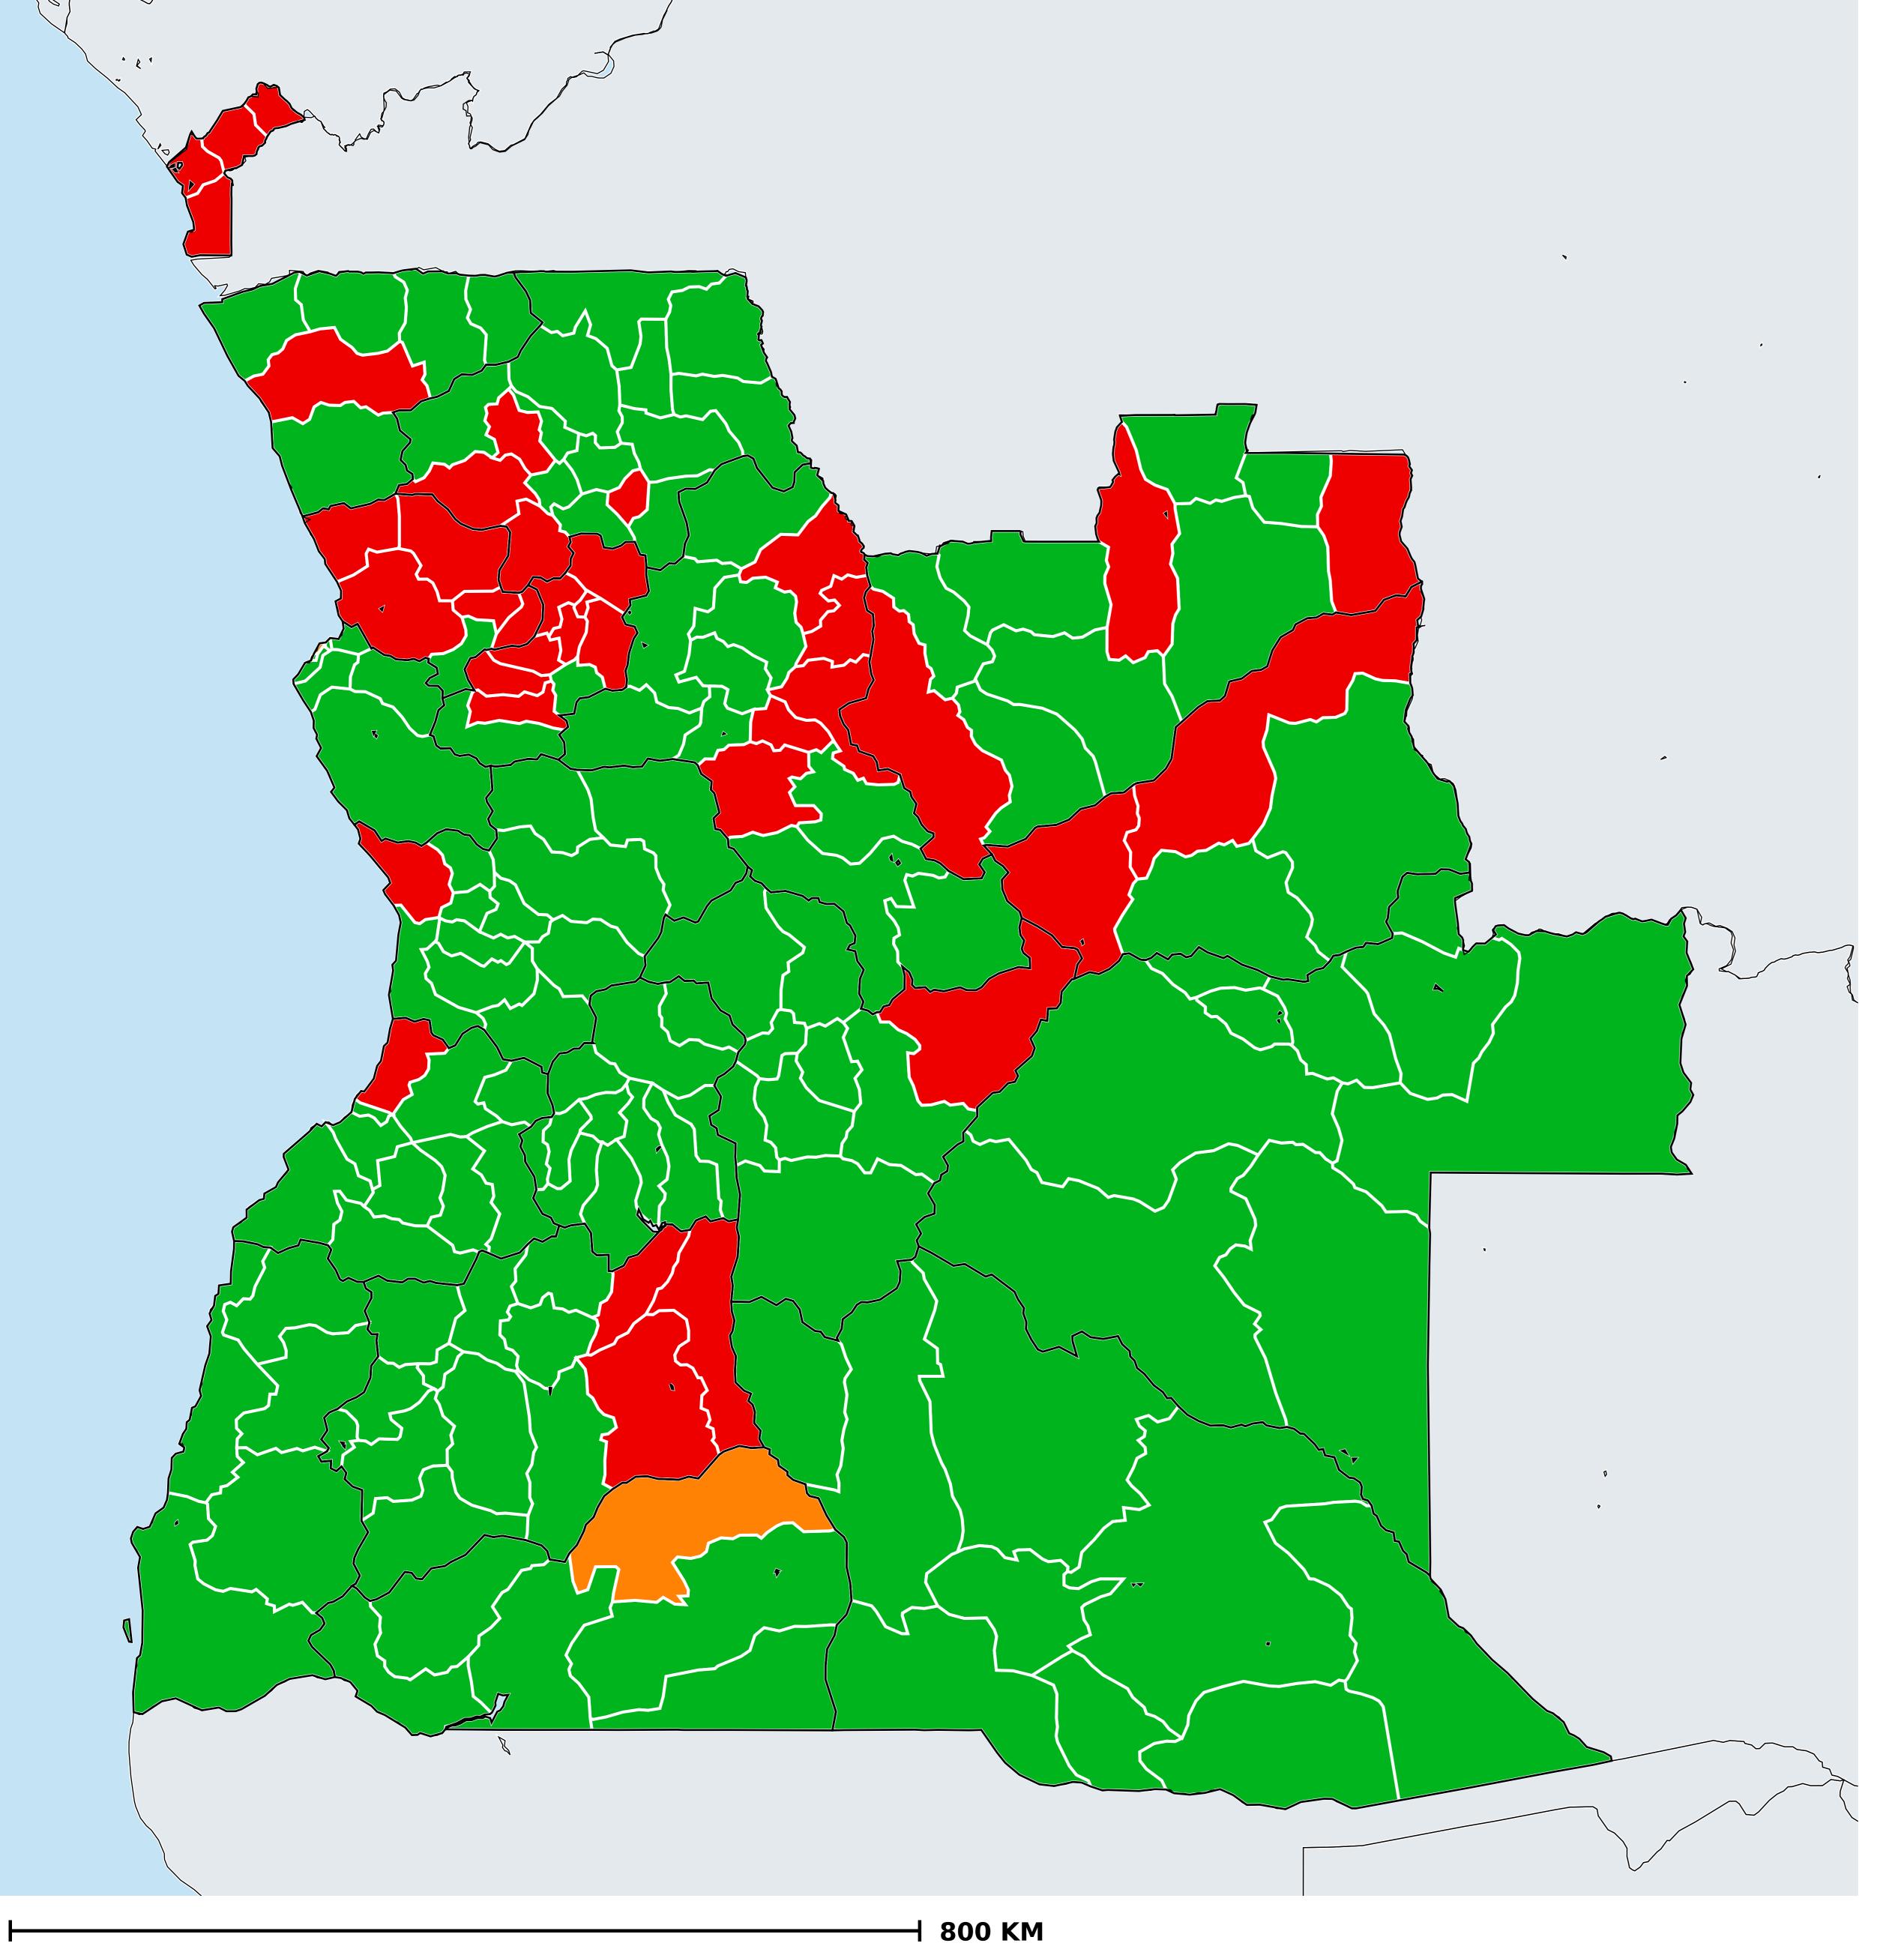

## Angola (2020)

## Status of Lymphatic filariasis Elimination

## Lymphatic filariasis > Endemicity

Boundaries, names and designations used here do not imply expression of WHO opinion concerning the legal status of any country, territory or area, or of its authorities, or concerning delimitation of frontiers or boundaries. Dotted / dashed lines represent approximate border lines for which there may not yet be full agreement.

## **Data Source:**

Data provided by health ministries to ESPEN through WHO reporting processes. All reasonable precautions have been taken to verify this information

Copyright 2023 WHO. All rights reserved. Generated 17 September 2023