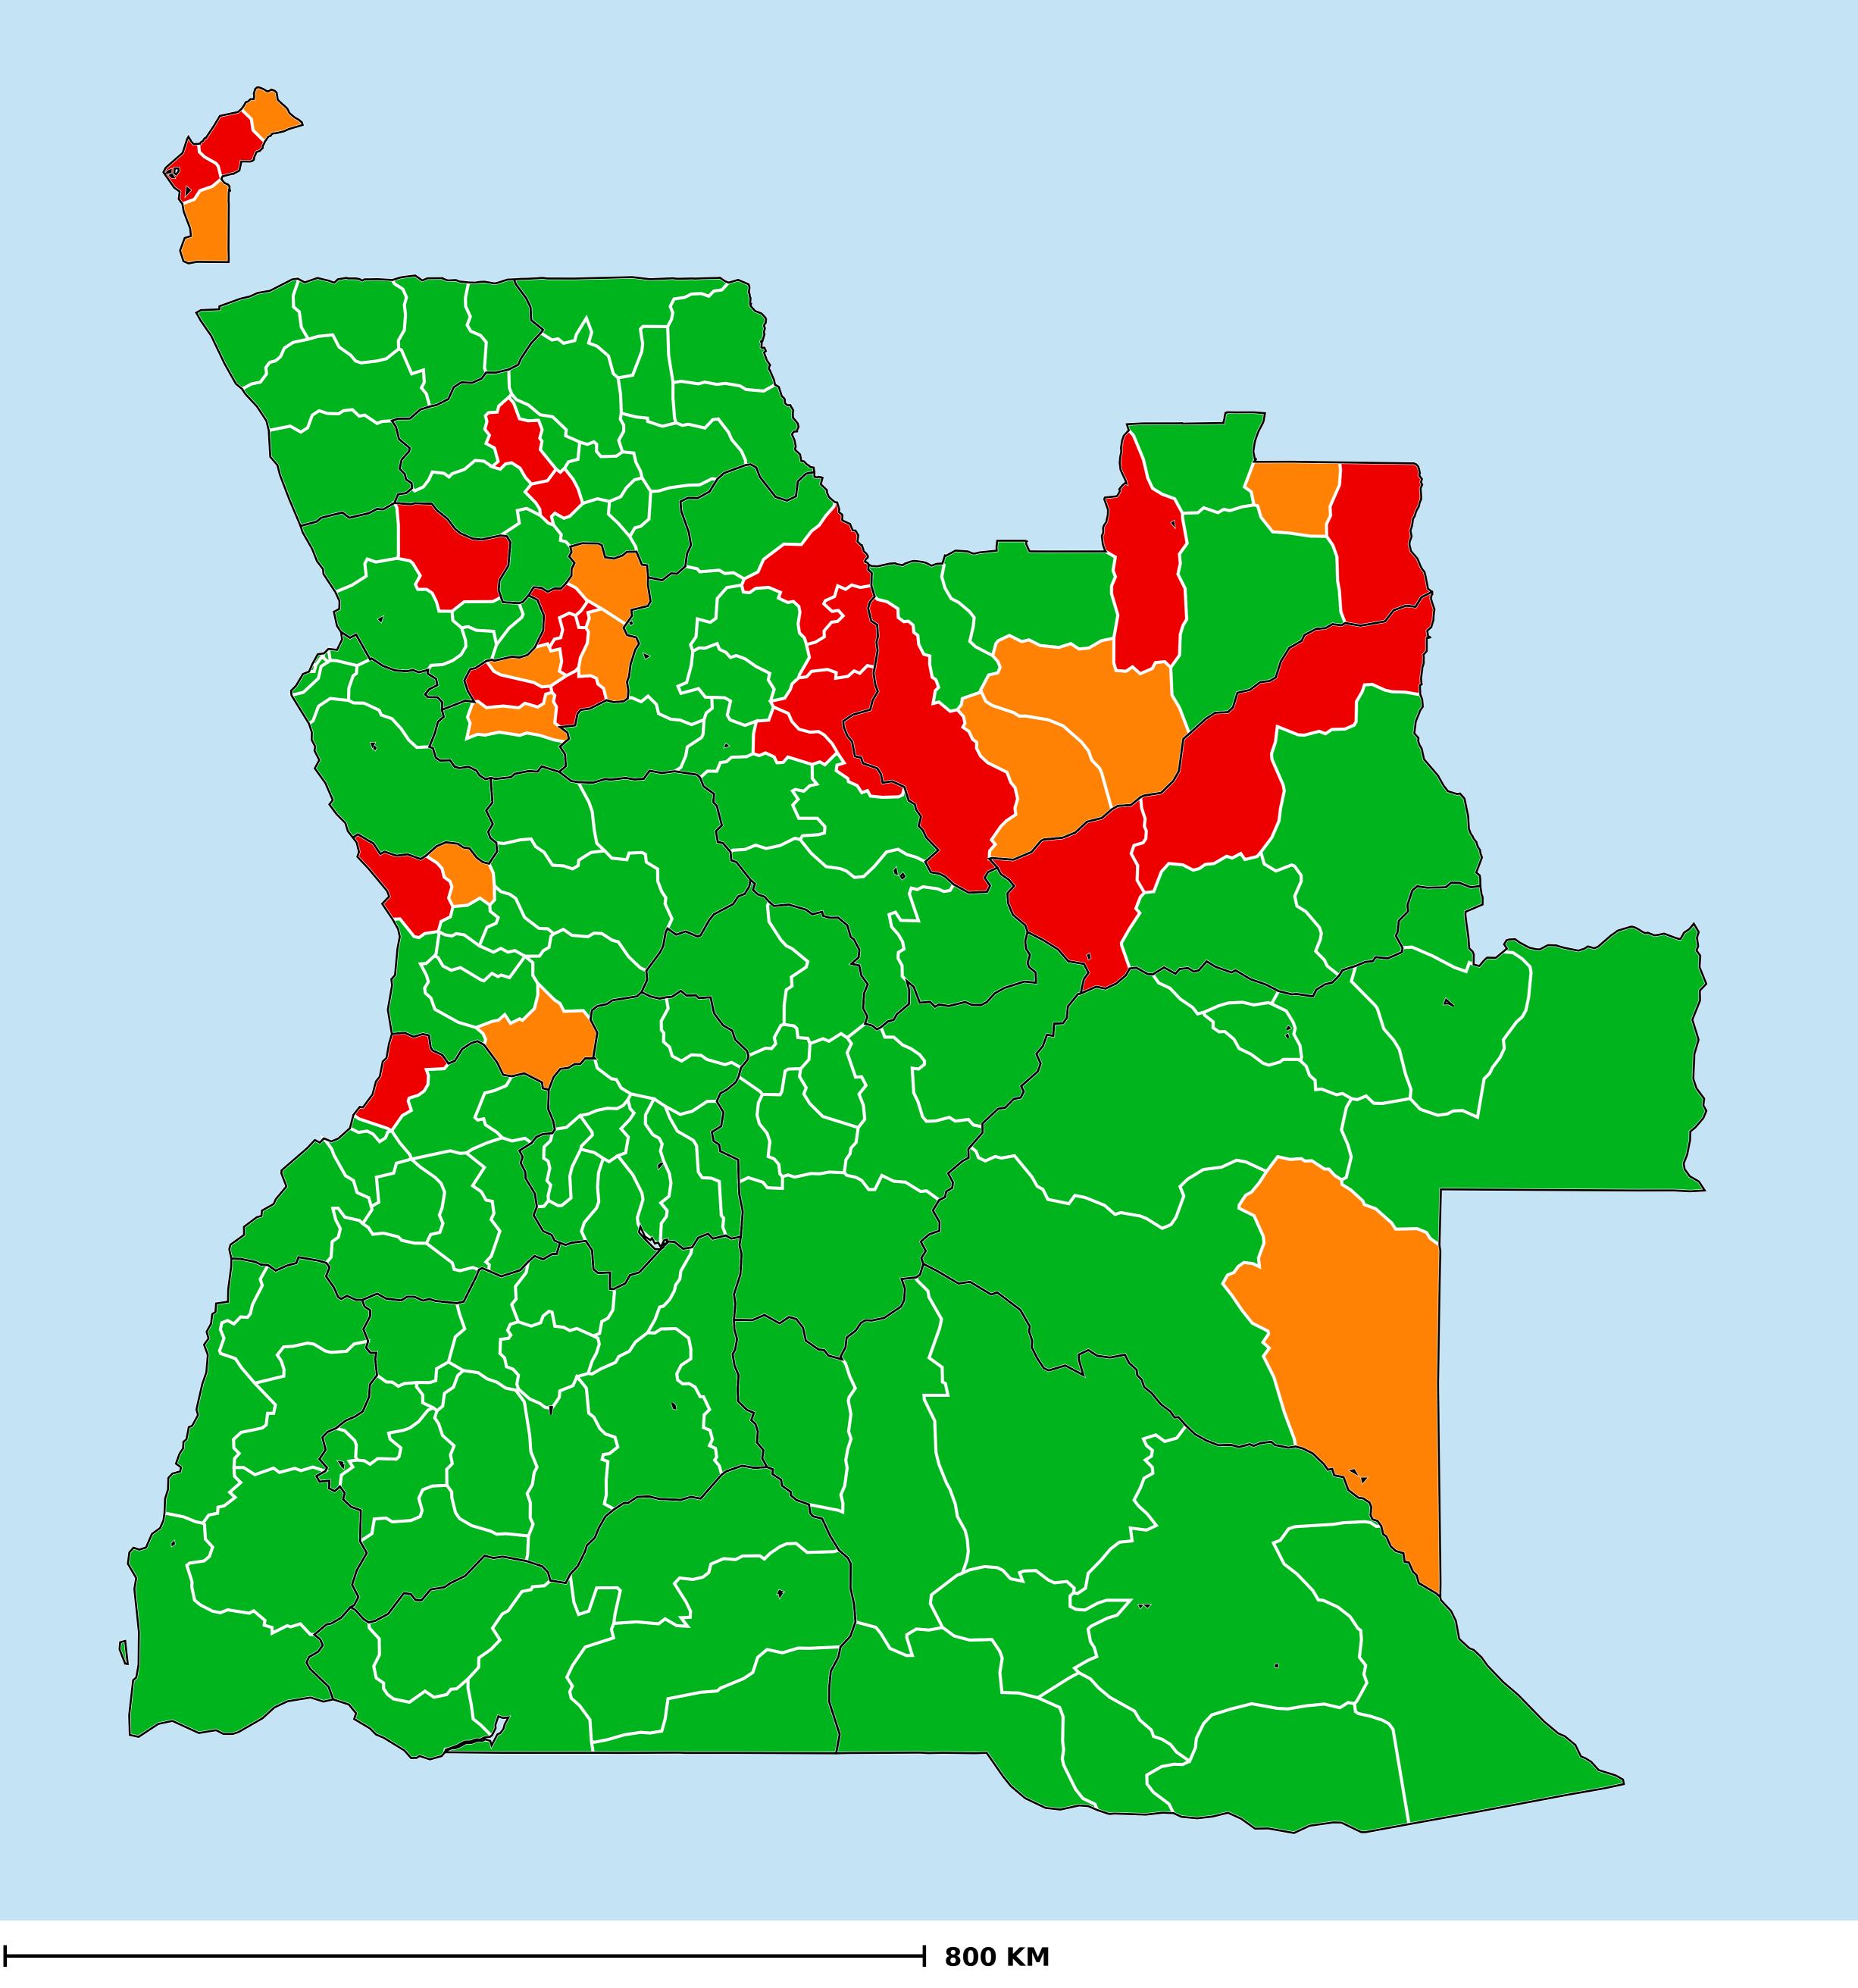

## Angola (2018)

## Status of Lymphatic filariasis Elimination

## Lymphatic filariasis > Endemicity

Boundaries, names and designations used here do not imply expression of WHO opinion concerning the legal status of any country, territory or area, or of its authorities, or concerning delimitation of frontiers or boundaries. Dotted / dashed lines represent approximate border lines for which there may not yet be full agreement.

## **Data Source:**

Data provided by health ministries to ESPEN through WHO reporting processes. All reasonable precautions have been taken to verify this information

Copyright 2023 WHO. All rights reserved. Generated 17 September 2023