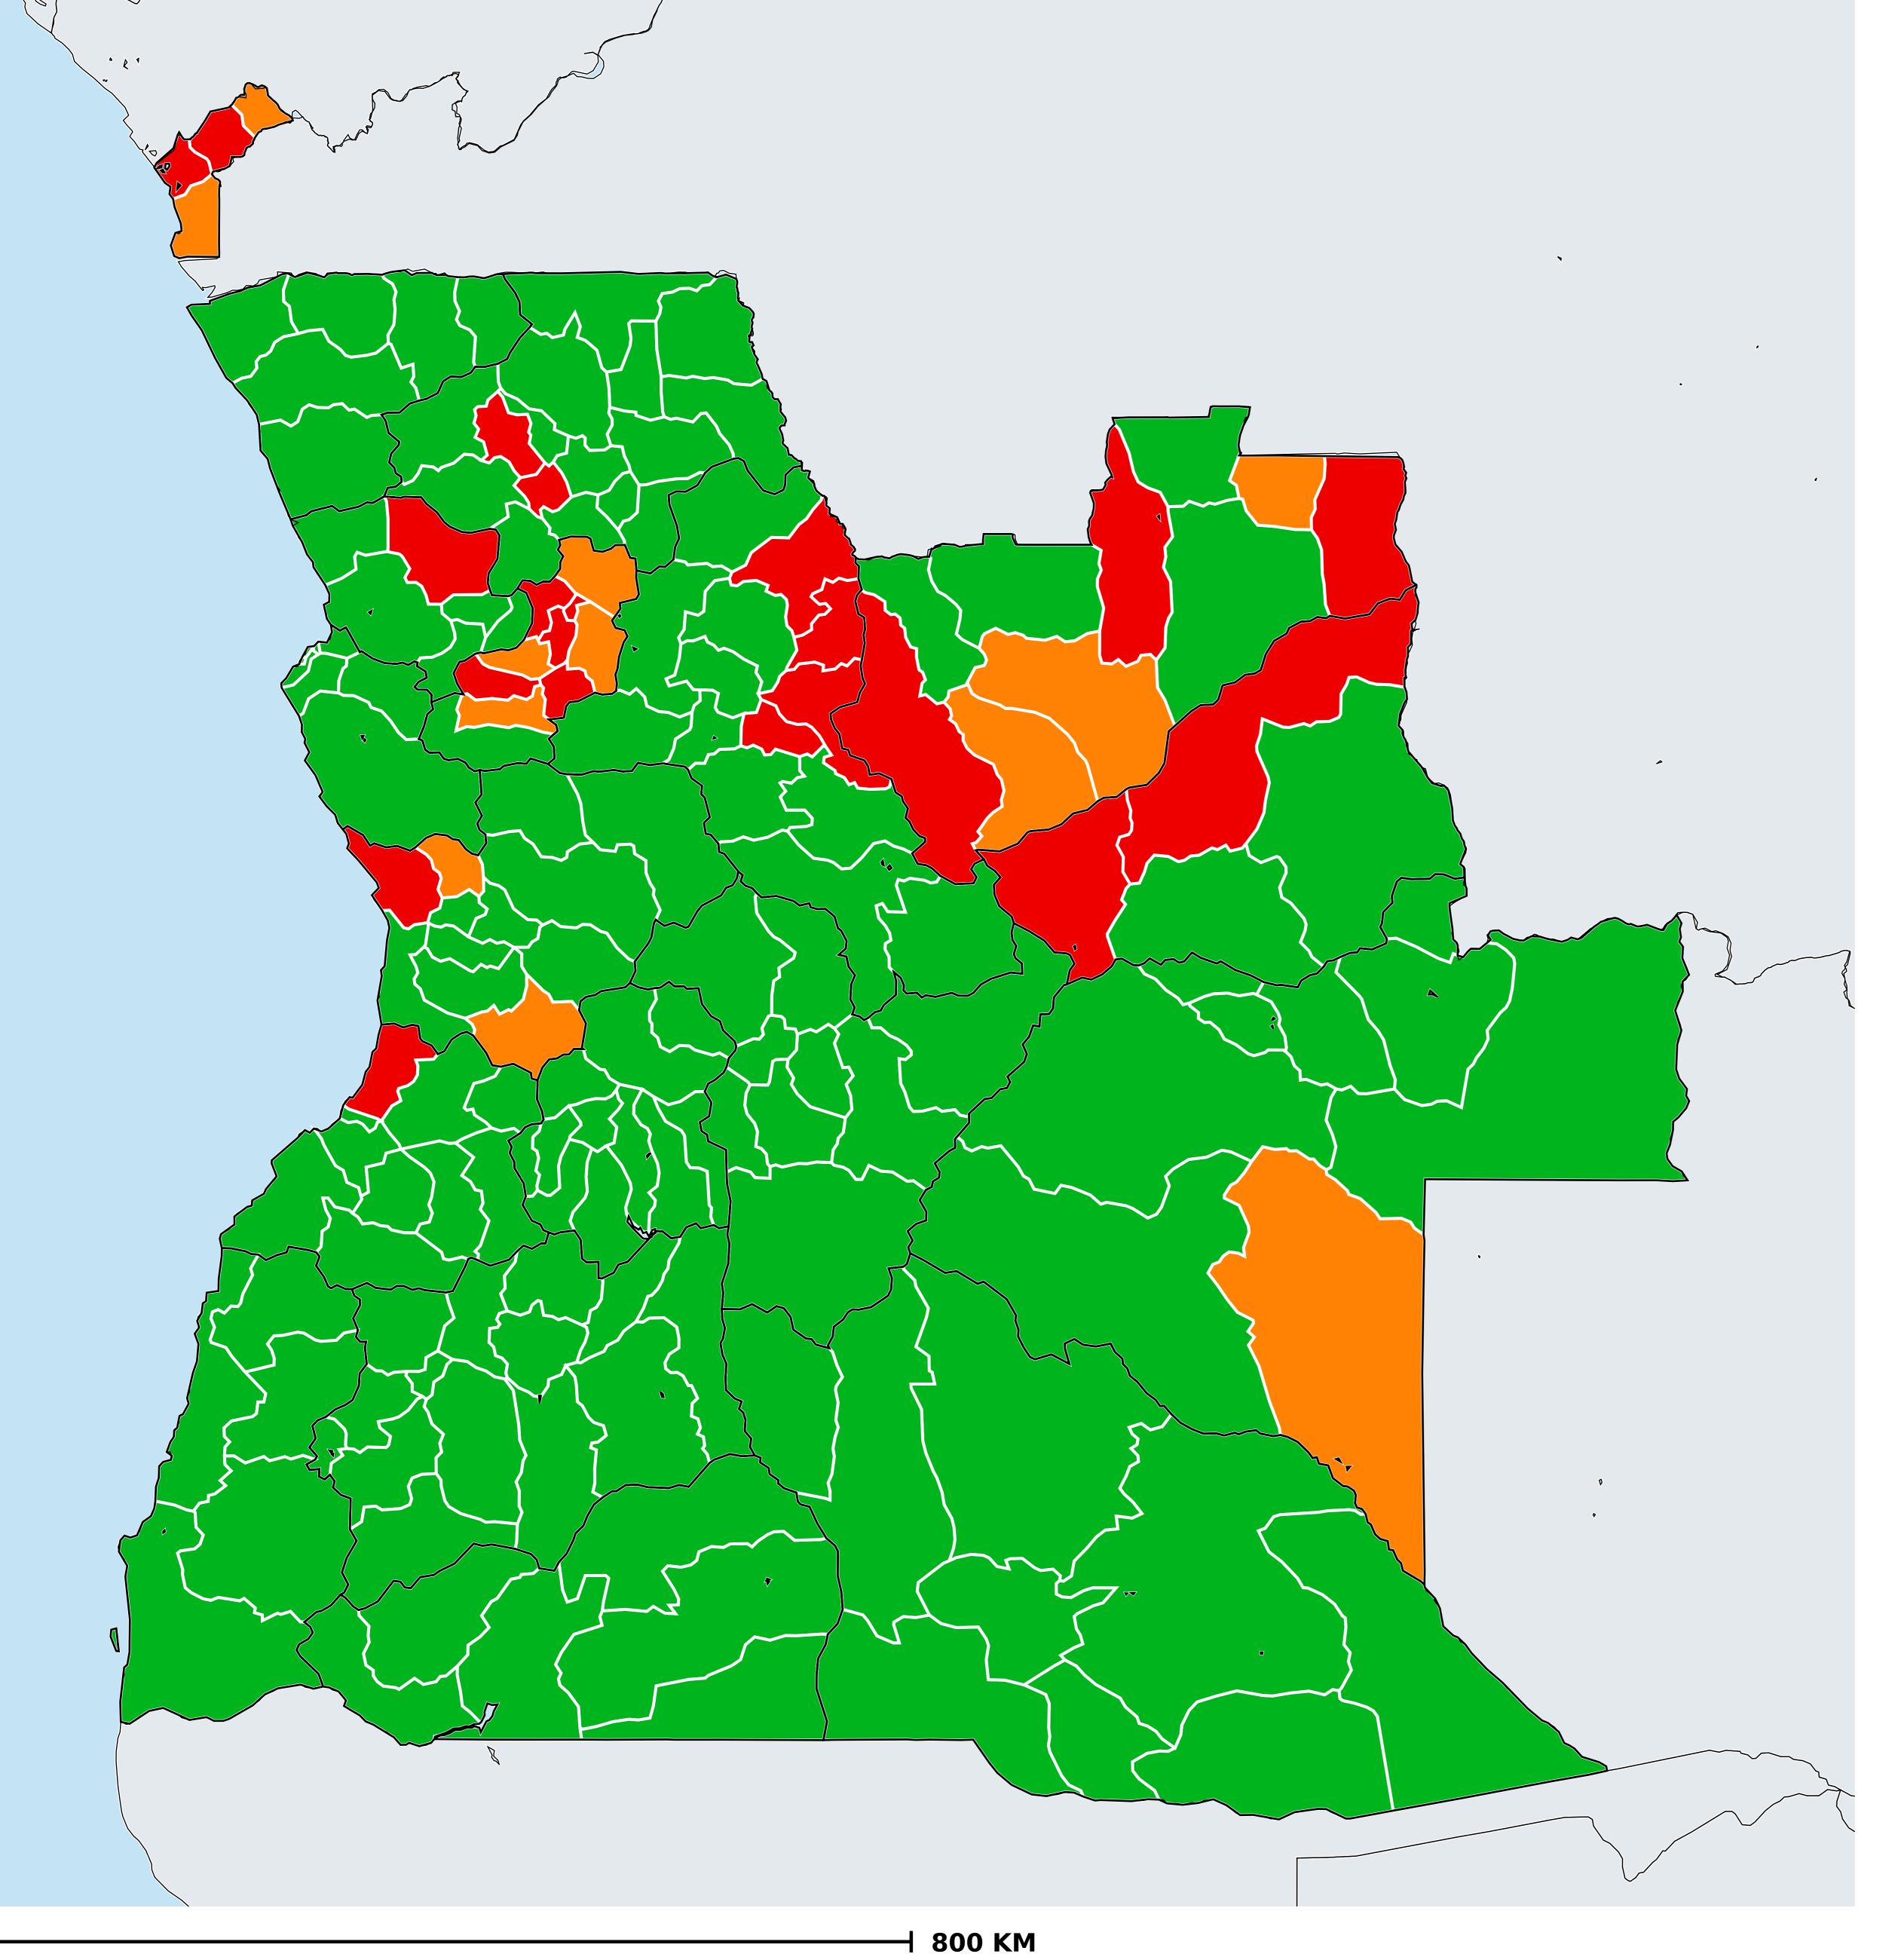

## Status of Lymphatic filariasis Elimination

Lymphatic filariasis > Endemicity

Non-endemic
Endemic (requiring MDA)
Under post-intervention surveillance
Endemicity unknown
No data available

Boundaries, names and designations used here do not imply expression of WHO opinion concerning the legal status of any country, territory or area, or of its authorities, or concerning delimitation of frontiers or boundaries. Dotted / dashed lines represent approximate border lines for which there may not yet be full agreement.

## **Data Source:**

Data provided by health ministries to ESPEN through WHO reporting processes. All reasonable precautions have been taken to verify this information

Copyright 2023 WHO. All rights reserved. Generated 17 September 2023